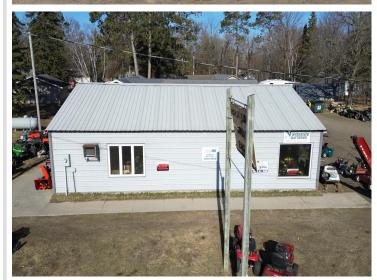

## **Description:**

Unique Commercial Property with Residential Living in Hackensack, MN This commercial lot has Main Home Features: 3 Bedrooms, 1 Bathroom, Main Level Living, Spacious 3-Car Garage, Low-maintenance Concrete Patios. Bonus Structures include 48x30 Heated Pole Shed – perfect for a workshop, storage, or business use. Located in a high-visibility commercial area. Live and operate your business from the same property Endless possibilities for entrepreneurs, hobbyists, or investors.