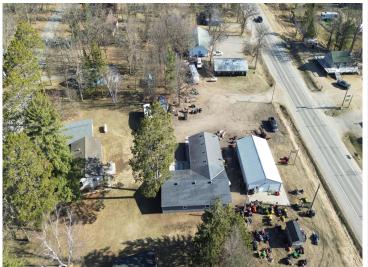

## **Description:**

Unique Commercial Property with Residential Living in Hackensack, MN This commercial lot has Main Home Features: 3 Bedrooms, 1 Bathroom, Main Level Living, Spacious 3-Car Garage, Low-maintenance Concrete Patios. Bonus Structures include 48x30 Heated Pole Shed – perfect for a workshop, storage, or business use. Located in a high-visibility commercial area. Live and operate your business from the same property Endless possibilities for entrepreneurs, hobbyists, or investors.

## **Additional Details:**

Year Built 1994
Lot Acres 0.64
Lot Dimensions 180x180
Garage Stalls 4
School District 113

Taxes \$2,140
Taxes with Assessments \$2,290
Tax Year 2024