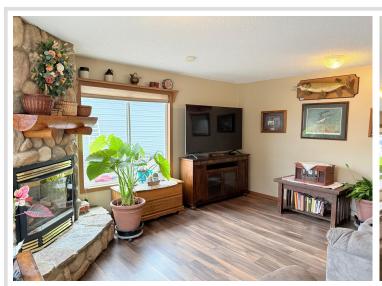

## **Description:**

Unique Commercial Property with Residential Living in Hackensack, MN This commercial lot has Main Home Features: 3 Bedrooms, 1 Bathroom, Main Level Living, Spacious 3-Car Garage, Low-maintenance Concrete Patios. Bonus Structures include 48x30 Heated Pole Shed – perfect for a workshop, storage, or business use. Located in a high-visibility commercial area. Live and operate your business from the same property Endless possibilities for entrepreneurs, hobbyists, or investors.