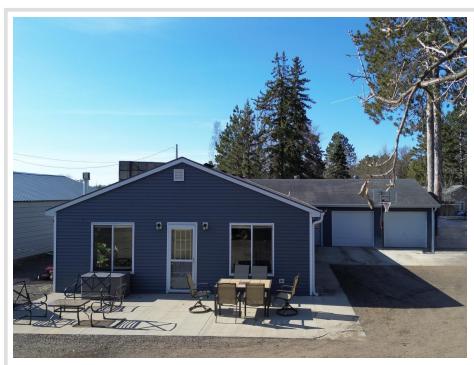

## **Description:**

Unique Commercial Property with Residential Living in Hackensack, MN This commercial lot has Main Home Features: 3 Bedrooms, 1 Bathroom, Main Level Living, Spacious 3-Car Garage, Low-maintenance Concrete Patios. Bonus Structures include 48x30 Heated Pole Shed – perfect for a workshop, storage, or business use. Located in a high-visibility commercial area. Live and operate your business from the same property Endless possibilities for entrepreneurs, hobbyists, or investors.