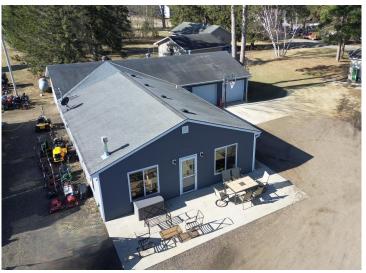

## **Description:**

Unique Commercial Property with Residential Living in Hackensack, MN This commercial lot has Main Home Features: 3 Bedrooms, 1 Bathroom, Main Level Living, Spacious 3-Car Garage, Low-maintenance Concrete Patios. Bonus Structures include 48x30 Heated Pole Shed – perfect for a workshop, storage, or business use. Located in a high-visibility commercial area. Live and operate your business from the same property Endless possibilities for entrepreneurs, hobbyists, or investors.