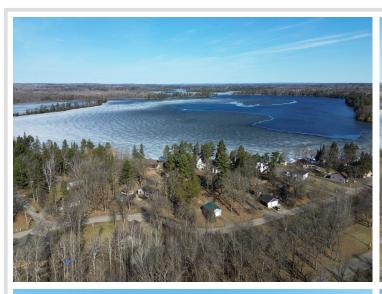

## **Description:**

Unique Commercial Property with Residential Living in Hackensack, MN This commercial lot has Main Home Features: 3 Bedrooms, 1 Bathroom, Main Level Living, Spacious 3-Car Garage, Low-maintenance Concrete Patios. Bonus Structures include 48x30 Heated Pole Shed – perfect for a workshop, storage, or business use. Located in a high-visibility commercial area. Live and operate your business from the same property Endless possibilities for entrepreneurs, hobbyists, or investors.