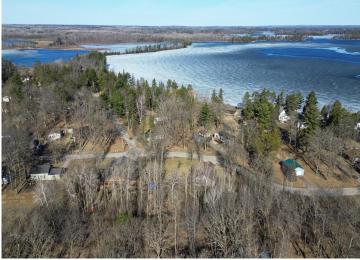

## **Description:**

Unique Commercial Property with Residential Living in Hackensack, MN This commercial lot has Main Home Features: 3 Bedrooms, 1 Bathroom, Main Level Living, Spacious 3-Car Garage, Low-maintenance Concrete Patios. Bonus Structures include 48x30 Heated Pole Shed – perfect for a workshop, storage, or business use. Located in a high-visibility commercial area. Live and operate your business from the same property Endless possibilities for entrepreneurs, hobbyists, or investors.