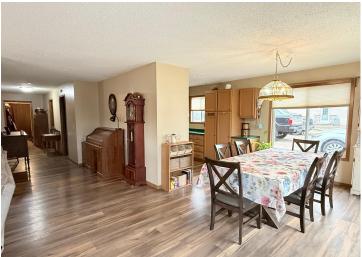

## **Description:**

Unique Commercial Property with Residential Living in Hackensack, MN This commercial lot has Main Home Features: 3 Bedrooms, 1 Bathroom, Main Level Living, Spacious 3-Car Garage, Low-maintenance Concrete Patios. Bonus Structures include 48x30 Heated Pole Shed – perfect for a workshop, storage, or business use. Located in a high-visibility commercial area. Live and operate your business from the same property Endless possibilities for entrepreneurs, hobbyists, or investors.