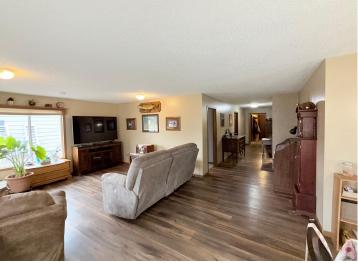

## **Description:**

Unique Commercial Property with Residential Living in Hackensack, MN This commercial lot has Main Home Features: 3 Bedrooms, 1 Bathroom, Main Level Living, Spacious 3-Car Garage, Low-maintenance Concrete Patios. Bonus Structures include 48x30 Heated Pole Shed – perfect for a workshop, storage, or business use. Located in a high-visibility commercial area. Live and operate your business from the same property Endless possibilities for entrepreneurs, hobbyists, or investors.