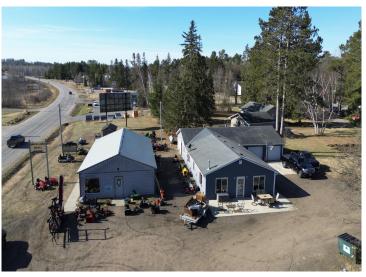

## **Description:**

Unique Commercial Property with Residential Living in Hackensack, MN This commercial lot has Main Home Features: 3 Bedrooms, 1 Bathroom, Main Level Living, Spacious 3-Car Garage, Low-maintenance Concrete Patios. Bonus Structures include 48x30 Heated Pole Shed – perfect for a workshop, storage, or business use. Located in a high-visibility commercial area. Live and operate your business from the same property Endless possibilities for entrepreneurs, hobbyists, or investors.