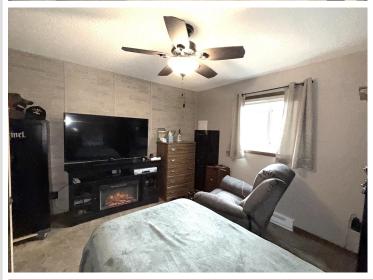

## **Description:**

Unique Commercial Property with Residential Living in Hackensack, MN This commercial lot has Main Home Features: 3 Bedrooms, 1 Bathroom, Main Level Living, Spacious 3-Car Garage, Low-maintenance Concrete Patios. Bonus Structures include 48x30 Heated Pole Shed – perfect for a workshop, storage, or business use. Located in a high-visibility commercial area. Live and operate your business from the same property Endless possibilities for entrepreneurs, hobbyists, or investors.