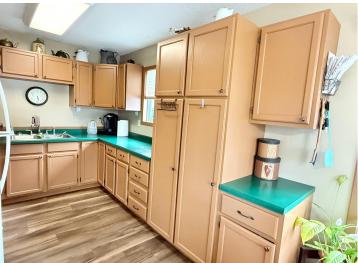

## **Description:**

Unique Commercial Property with Residential Living in Hackensack, MN This commercial lot has Main Home Features: 3 Bedrooms, 1 Bathroom, Main Level Living, Spacious 3-Car Garage, Low-maintenance Concrete Patios. Bonus Structures include 48x30 Heated Pole Shed – perfect for a workshop, storage, or business use. Located in a high-visibility commercial area. Live and operate your business from the same property Endless possibilities for entrepreneurs, hobbyists, or investors.