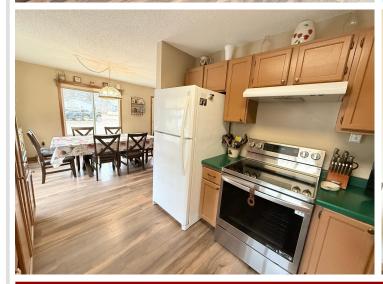

## **Description:**

Unique Commercial Property with Residential Living in Hackensack, MN This commercial lot has Main Home Features: 3 Bedrooms, 1 Bathroom, Main Level Living, Spacious 3-Car Garage, Low-maintenance Concrete Patios. Bonus Structures include 48x30 Heated Pole Shed – perfect for a workshop, storage, or business use. Located in a high-visibility commercial area. Live and operate your business from the same property Endless possibilities for entrepreneurs, hobbyists, or investors.