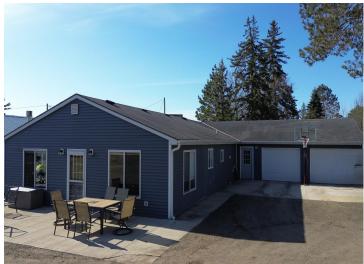

## **Description:**

Unique Commercial Property with Residential Living in Hackensack, MN This commercial lot has Main Home Features: 3 Bedrooms, 1 Bathroom, Main Level Living, Spacious 3-Car Garage, Low-maintenance Concrete Patios. Bonus Structures include 48x30 Heated Pole Shed – perfect for a workshop, storage, or business use. Located in a high-visibility commercial area. Live and operate your business from the same property Endless possibilities for entrepreneurs, hobbyists, or investors.