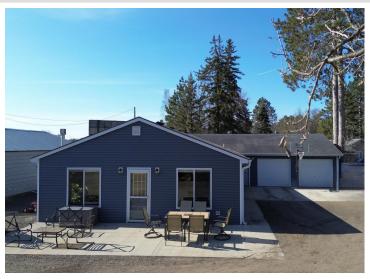

## **Description:**

Unique Commercial Property with Residential Living in Hackensack, MN This commercial lot has Main Home Features: 3 Bedrooms, 1 Bathroom, Main Level Living, Spacious 3-Car Garage, Low-maintenance Concrete Patios. Bonus Structures include 48x30 Heated Pole Shed – perfect for a workshop, storage, or business use. Located in a high-visibility commercial area. Live and operate your business from the same property Endless possibilities for entrepreneurs, hobbyists, or investors.