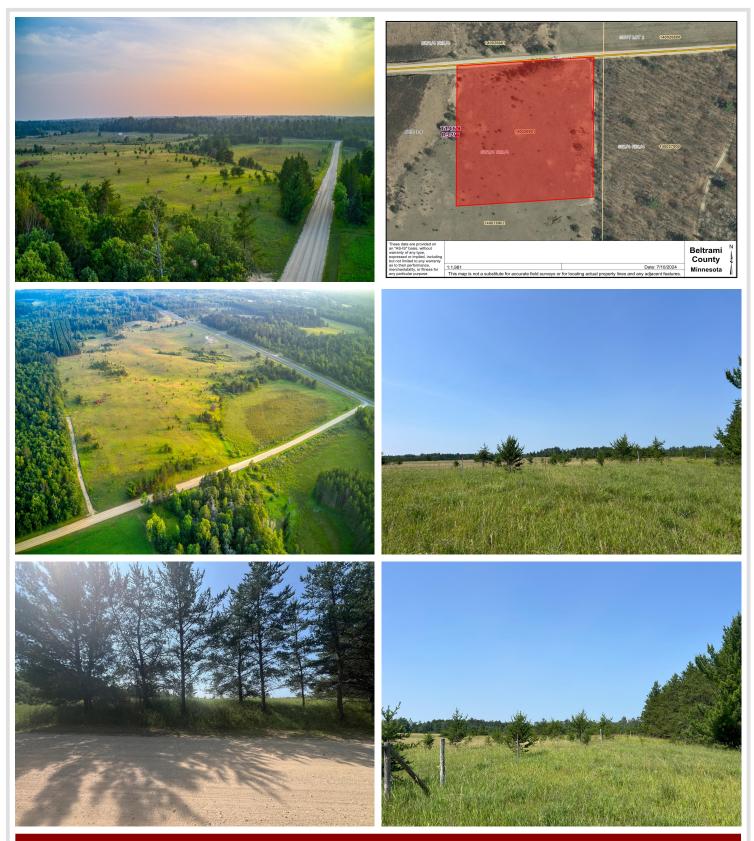

### **Description:**

Build your dream home here! Just minutes to Bemidji, several lakes, and Greenwood Golf Course is this 5.38-acre lot with rolling hills, trees, and just off paved roads! This property has a lot to offer! Come take a look!