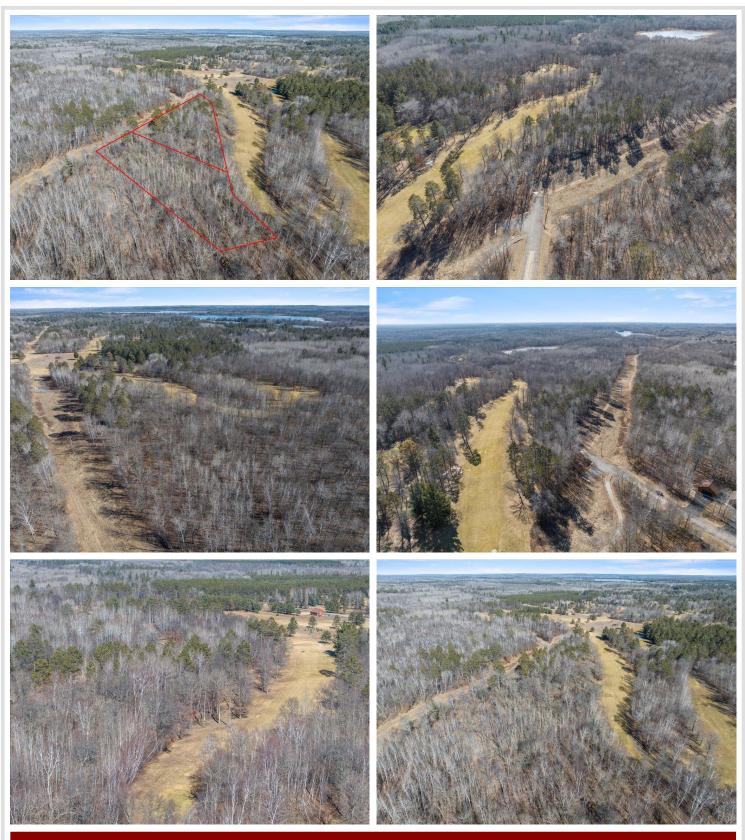

## **Description:**

Discover the perfect blend of sophistication and natural beauty on this 4+ acre lot adjacent to Emily Greens golf course. Picture your dream home overlooking Hole 16 Fairway, where the rhythm of the game and the tranquility of nature converge seamlessly. Create your own haven where elegance meets the outdoors, and every day feels like a vacation. Plenty of room to build your new home and outbuilding with end of road privacy.

## Additional Details:

| Lot Acres              | 4.21                   |
|------------------------|------------------------|
| Lot Dimensions         | 663x81x776x109x86x 728 |
| School District        | 182                    |
| Taxes                  | \$180                  |
| Taxes with Assessments | \$180                  |
| Tax Year               | 2025                   |