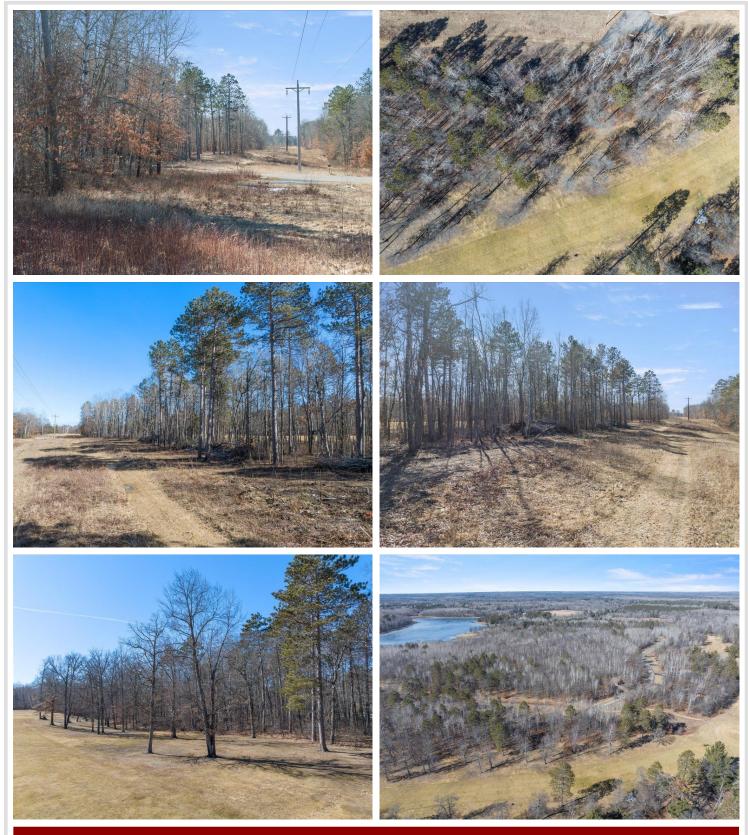

## **Description:**

Discover the perfect blend of sophistication and natural beauty on this 4+ acre lot adjacent to Emily Greens golf course. Picture your dream home overlooking Hole 16 Fairway, where the rhythm of the game and the tranquility of nature converge seamlessly. Create your own haven where elegance meets the outdoors, and every day feels like a vacation. Plenty of room to build your new home and outbuilding with end of road privacy.

#### **Driving Directions:**

From Emily, head West on County 1, turn South (Left) on ParWest Drive, follow to end of tar road, go down easement, property on left.

Listed By: Edina Realty, Inc.

Affinity Real Estate Inc. participates in the Regional Multiple Listing Service of Minnesota, Inc Broker Reciprocity (sm) program, allowing us to display other broker's listings on our website. All properties are subject to prior sale, change or withdrawal.