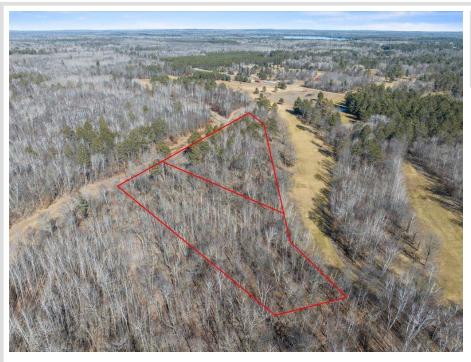

## **Description:**

Discover the perfect blend of sophistication and natural beauty on this 4+ acre lot adjacent to Emily Greens golf course. Picture your dream home overlooking Hole 16 Fairway, where the rhythm of the game and the tranquility of nature converge seamlessly. Create your own haven where elegance meets the outdoors, and every day feels like a vacation. Plenty of room to build your new home and outbuilding with end of road privacy.

## Additional Details:

| Lot Acres              | 4.21                   |
|------------------------|------------------------|
| Lot Dimensions         | 663x81x776x109x86x 728 |
| School District        | 182                    |
| Taxes                  | \$180                  |
| Taxes with Assessments | \$180                  |
| Tax Year               | 2025                   |