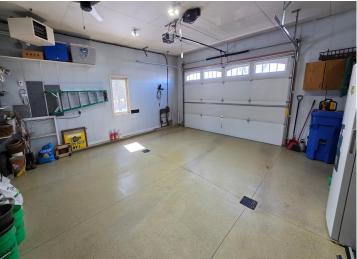

If you dream of creating a lush garden, the building blocks are all here, with a large area already fenced out and growing. Featuring not one but TWO spacious storage buildings. The first is a 32x32 two-stall shop that is fully heated and insulated. The second is a beautiful 32x48 building with a 16x13 door, heated and insulated, with a floor drain. Between the attached 2 stall and the extras, you'll have ample space for tools, equipment, boats, toys, and RV's. This home offers the perfect blend of country charm and modern convenience. Don't miss the chance to make this exceptional property your own!

## **Additional Features:**

Basement: Full Fuel: Natural Gas, Propane Garage: 6 Heat: Boiler, Dual, Forced Air, Radiant Floor Sewer: Private Sewer, Tank with Drainage Field Water: Drilled, Well Air Conditioning: Central Air