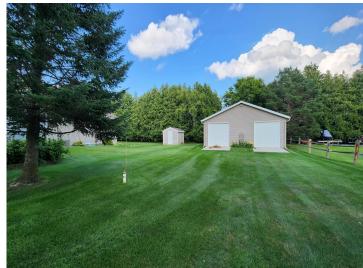

If you dream of creating a lush garden, the building blocks are all here, with a large area already fenced out and growing. Featuring not one but TWO spacious storage buildings. The first is a 32x32 two-stall shop that is fully heated and insulated. The second is a beautiful 32x48 building with a 16x13 door, heated and insulated, with a floor drain. Between the attached 2 stall and the extras, you'll have ample space for tools, equipment, boats, toys, and RV's. This home offers the perfect blend of country charm and modern convenience. Don't miss the chance to make this exceptional property your own!