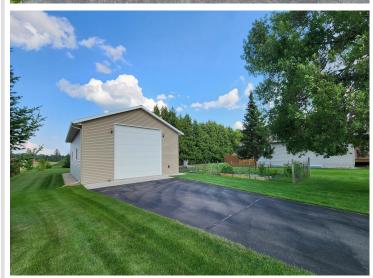

If you dream of creating a lush garden, the building blocks are all here, with a large area already fenced out and growing. Featuring not one but TWO spacious storage buildings. The first is a 32x32 two-stall shop that is fully heated and insulated. The second is a beautiful 32x48 building with a 16x13 door, heated and insulated, with a floor drain. Between the attached 2 stall and the extras, you'll have ample space for tools, equipment, boats, toys, and RV's. This home offers the perfect blend of country charm and modern convenience. Don't miss the chance to make this exceptional property your own!