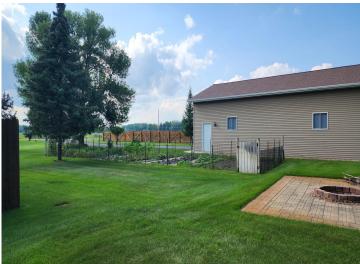

If you dream of creating a lush garden, the building blocks are all here, with a large area already fenced out and growing. Featuring not one but TWO spacious storage buildings. The first is a 32x32 two-stall shop that is fully heated and insulated. The second is a beautiful 32x48 building with a 16x13 door, heated and insulated, with a floor drain. Between the attached 2 stall and the extras, you'll have ample space for tools, equipment, boats, toys, and RV's. This home offers the perfect blend of country charm and modern convenience. Don't miss the chance to make this exceptional property your own!