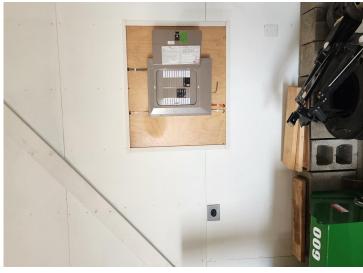

If you dream of creating a lush garden, the building blocks are all here, with a large area already fenced out and growing. Featuring not one but TWO spacious storage buildings. The first is a 32x32 two-stall shop that is fully heated and insulated. The second is a beautiful 32x48 building with a 16x13 door, heated and insulated, with a floor drain. Between the attached 2 stall and the extras, you'll have ample space for tools, equipment, boats, toys, and RV's. This home offers the perfect blend of country charm and modern convenience. Don't miss the chance to make this exceptional property your own!

## **Additional Features:**

Basement: Full Fuel: Natural Gas, Propane Garage: 6 Heat: Boiler, Dual, Forced Air, Radiant Floor Sewer: Private Sewer, Tank with Drainage Field Water: Drilled, Well Air Conditioning: Central Air