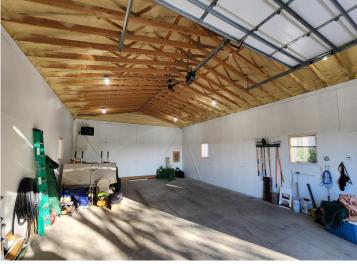

If you dream of creating a lush garden, the building blocks are all here, with a large area already fenced out and growing. Featuring not one but TWO spacious storage buildings. The first is a 32x32 two-stall shop that is fully heated and insulated. The second is a beautiful 32x48 building with a 16x13 door, heated and insulated, with a floor drain. Between the attached 2 stall and the extras, you'll have ample space for tools, equipment, boats, toys, and RV's. This home offers the perfect blend of country charm and modern convenience. Don't miss the chance to make this exceptional property your own!