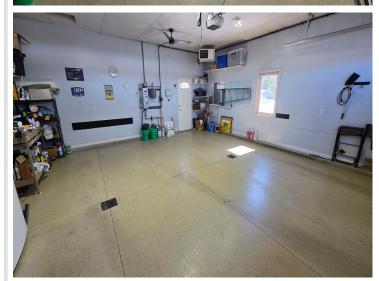

If you dream of creating a lush garden, the building blocks are all here, with a large area already fenced out and growing. Featuring not one but TWO spacious storage buildings. The first is a 32x32 two-stall shop that is fully heated and insulated. The second is a beautiful 32x48 building with a 16x13 door, heated and insulated, with a floor drain. Between the attached 2 stall and the extras, you'll have ample space for tools, equipment, boats, toys, and RV's. This home offers the perfect blend of country charm and modern convenience. Don't miss the chance to make this exceptional property your own!

## **Additional Features:**

Basement: Full Fuel: Natural Gas, Propane Garage: 6 Heat: Boiler, Dual, Forced Air, Radiant Floor Sewer: Private Sewer, Tank with Drainage Field Water: Drilled, Well Air Conditioning: Central Air