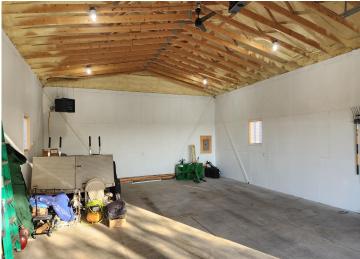

If you dream of creating a lush garden, the building blocks are all here, with a large area already fenced out and growing. Featuring not one but TWO spacious storage buildings. The first is a 32x32 two-stall shop that is fully heated and insulated. The second is a beautiful 32x48 building with a 16x13 door, heated and insulated, with a floor drain. Between the attached 2 stall and the extras, you'll have ample space for tools, equipment, boats, toys, and RV's. This home offers the perfect blend of country charm and modern convenience. Don't miss the chance to make this exceptional property your own!