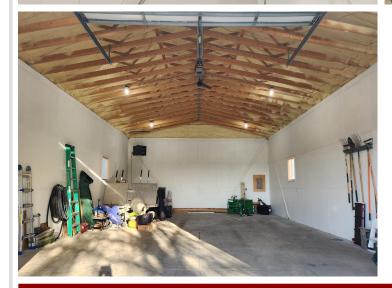

If you dream of creating a lush garden, the building blocks are all here, with a large area already fenced out and growing. Featuring not one but TWO spacious storage buildings. The first is a 32x32 two-stall shop that is fully heated and insulated. The second is a beautiful 32x48 building with a 16x13 door, heated and insulated, with a floor drain. Between the attached 2 stall and the extras, you'll have ample space for tools, equipment, boats, toys, and RV's. This home offers the perfect blend of country charm and modern convenience. Don't miss the chance to make this exceptional property your own!