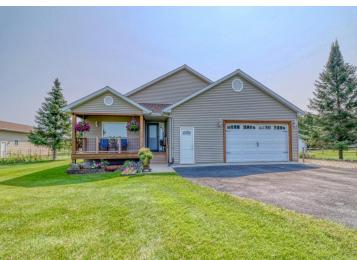

If you dream of creating a lush garden, the building blocks are all here, with a large area already fenced out and growing. Featuring not one but TWO spacious storage buildings. The first is a 32x32 two-stall shop that is fully heated and insulated. The second is a beautiful 32x48 building with a 16x13 door, heated and insulated, with a floor drain. Between the attached 2 stall and the extras, you'll have ample space for tools, equipment, boats, toys, and RV's. This home offers the perfect blend of country charm and modern convenience. Don't miss the chance to make this exceptional property your own!