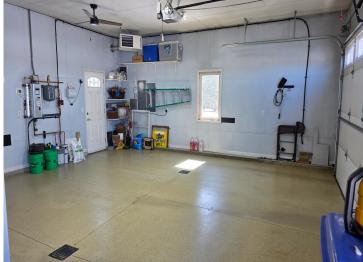

If you dream of creating a lush garden, the building blocks are all here, with a large area already fenced out and growing. Featuring not one but TWO spacious storage buildings. The first is a 32x32 two-stall shop that is fully heated and insulated. The second is a beautiful 32x48 building with a 16x13 door, heated and insulated, with a floor drain. Between the attached 2 stall and the extras, you'll have ample space for tools, equipment, boats, toys, and RV's. This home offers the perfect blend of country charm and modern convenience. Don't miss the chance to make this exceptional property your own!

## **Additional Features:**

Basement: Full Fuel: Natural Gas, Propane Garage: 6 Heat: Boiler, Dual, Forced Air, Radiant Floor Sewer: Private Sewer, Tank with Drainage Field Water: Drilled, Well Air Conditioning: Central Air