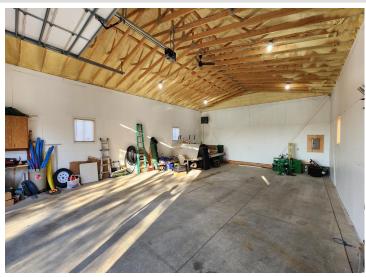

If you dream of creating a lush garden, the building blocks are all here, with a large area already fenced out and growing. Featuring not one but TWO spacious storage buildings. The first is a 32x32 two-stall shop that is fully heated and insulated. The second is a beautiful 32x48 building with a 16x13 door, heated and insulated, with a floor drain. Between the attached 2 stall and the extras, you'll have ample space for tools, equipment, boats, toys, and RV's. This home offers the perfect blend of country charm and modern convenience. Don't miss the chance to make this exceptional property your own!