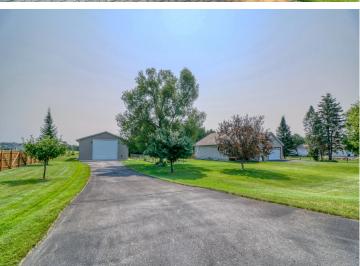

If you dream of creating a lush garden, the building blocks are all here, with a large area already fenced out and growing. Featuring not one but TWO spacious storage buildings. The first is a 32x32 two-stall shop that is fully heated and insulated. The second is a beautiful 32x48 building with a 16x13 door, heated and insulated, with a floor drain. Between the attached 2 stall and the extras, you'll have ample space for tools, equipment, boats, toys, and RV's. This home offers the perfect blend of country charm and modern convenience. Don't miss the chance to make this exceptional property your own!