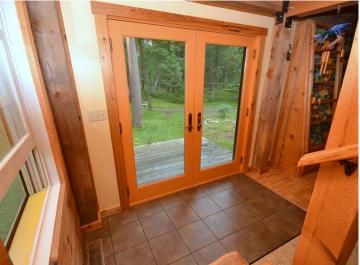

## **Description:**

Park Rapids country home with a prime location between Blue and Big Sand lakes. 11 stunning acres provides the perfect canvas for this custom build. The home features an attractive square log and copper (yes, copper!) exterior with nearly 1,600 finished square feet. Includes hickory cabinetry, cedar stairs/railings, exposed timber framing and a generous display of windows bringing the indoor and outdoor spaces together in seamless fashion. A free standing Jotul stove showcased in a distinctive floor to ceiling cove inset add style and dimension. Copper accents include the roof, gutters/downs and siding. A 28x36 triple garage with a heated 18x28 bonus space (upper level) has the vehicles, storage needs and accessory space met. There is also a fun, theme styled shed that can be utilized in so many ways. New survey, compliant septic and Paul Bunyan fiber optic internet is available at property line.