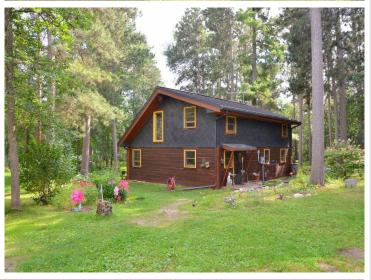

## **Description:**

Park Rapids country home with a prime location between Blue and Big Sand lakes. 11 stunning acres provides the perfect canvas for this custom build. The home features an attractive square log and copper (yes, copper!) exterior with nearly 1,600 finished square feet. Includes hickory cabinetry, cedar stairs/railings, exposed timber framing and a generous display of windows bringing the indoor and outdoor spaces together in seamless fashion. A free standing Jotul stove showcased in a distinctive floor to ceiling cove inset add style and dimension. Copper accents include the roof, gutters/downs and siding. A 28x36 triple garage with a heated 18x28 bonus space (upper level) has the vehicles, storage needs and accessory space met. There is also a fun, theme styled shed that can be utilized in so many ways. New survey, compliant septic and Paul Bunyan fiber optic internet is available at property line.