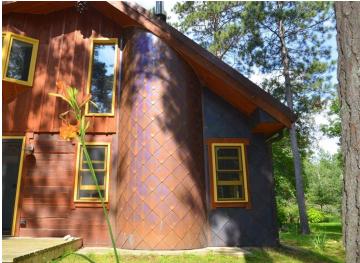

## **Description:**

Park Rapids country home with a prime location between Blue and Big Sand lakes. 11 stunning acres provides the perfect canvas for this custom build. The home features an attractive square log and copper (yes, copper!) exterior with nearly 1,600 finished square feet. Includes hickory cabinetry, cedar stairs/railings, exposed timber framing and a generous display of windows bringing the indoor and outdoor spaces together in seamless fashion. A free standing Jotul stove showcased in a distinctive floor to ceiling cove inset add style and dimension. Copper accents include the roof, gutters/downs and siding. A 28x36 triple garage with a heated 18x28 bonus space (upper level) has the vehicles, storage needs and accessory space met. There is also a fun, theme styled shed that can be utilized in so many ways. New survey, compliant septic and Paul Bunyan fiber optic internet is available at property line.