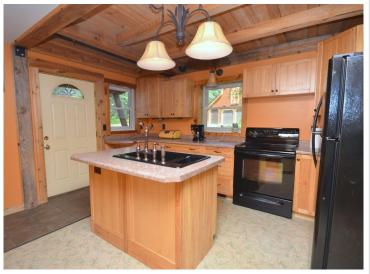

## **Description:**

Park Rapids country home with a prime location between Blue and Big Sand lakes. 11 stunning acres provides the perfect canvas for this custom build. The home features an attractive square log and copper (yes, copper!) exterior with nearly 1,600 finished square feet. Includes hickory cabinetry, cedar stairs/railings, exposed timber framing and a generous display of windows bringing the indoor and outdoor spaces together in seamless fashion. A free standing Jotul stove showcased in a distinctive floor to ceiling cove inset add style and dimension. Copper accents include the roof, gutters/downs and siding. A 28x36 triple garage with a heated 18x28 bonus space (upper level) has the vehicles, storage needs and accessory space met. There is also a fun, theme styled shed that can be utilized in so many ways. New survey, compliant septic and Paul Bunyan fiber optic internet is available at property line.