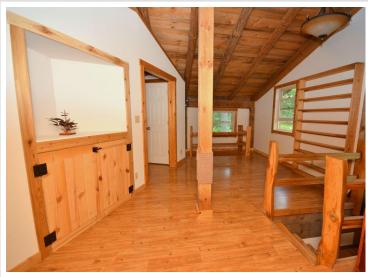

## **Description:**

Park Rapids country home with a prime location between Blue and Big Sand lakes. 11 stunning acres provides the perfect canvas for this custom build. The home features an attractive square log and copper (yes, copper!) exterior with nearly 1,600 finished square feet. Includes hickory cabinetry, cedar stairs/railings, exposed timber framing and a generous display of windows bringing the indoor and outdoor spaces together in seamless fashion. A free standing Jotul stove showcased in a distinctive floor to ceiling cove inset add style and dimension. Copper accents include the roof, gutters/downs and siding. A 28x36 triple garage with a heated 18x28 bonus space (upper level) has the vehicles, storage needs and accessory space met. There is also a fun, theme styled shed that can be utilized in so many ways. New survey, compliant septic and Paul Bunyan fiber optic internet is available at property line.