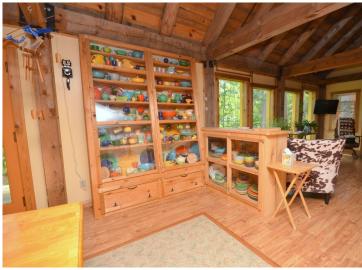

## **Description:**

Park Rapids country home with a prime location between Blue and Big Sand lakes. 11 stunning acres provides the perfect canvas for this custom build. The home features an attractive square log and copper (yes, copper!) exterior with nearly 1,600 finished square feet. Includes hickory cabinetry, cedar stairs/railings, exposed timber framing and a generous display of windows bringing the indoor and outdoor spaces together in seamless fashion. A free standing Jotul stove showcased in a distinctive floor to ceiling cove inset add style and dimension. Copper accents include the roof, gutters/downs and siding. A 28x36 triple garage with a heated 18x28 bonus space (upper level) has the vehicles, storage needs and accessory space met. There is also a fun, theme styled shed that can be utilized in so many ways. New survey, compliant septic and Paul Bunyan fiber optic internet is available at property line.