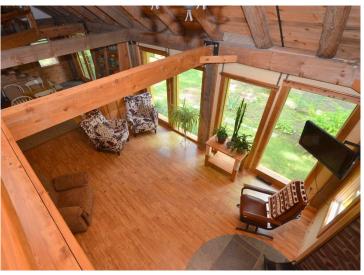

## **Description:**

Park Rapids country home with a prime location between Blue and Big Sand lakes. 11 stunning acres provides the perfect canvas for this custom build. The home features an attractive square log and copper (yes, copper!) exterior with nearly 1,600 finished square feet. Includes hickory cabinetry, cedar stairs/railings, exposed timber framing and a generous display of windows bringing the indoor and outdoor spaces together in seamless fashion. A free standing Jotul stove showcased in a distinctive floor to ceiling cove inset add style and dimension. Copper accents include the roof, gutters/downs and siding. A 28x36 triple garage with a heated 18x28 bonus space (upper level) has the vehicles, storage needs and accessory space met. There is also a fun, theme styled shed that can be utilized in so many ways. New survey, compliant septic and Paul Bunyan fiber optic internet is available at property line.