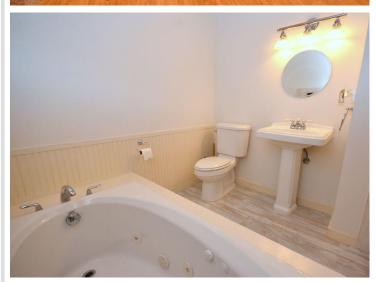

## **Description:**

Park Rapids country home with a prime location between Blue and Big Sand lakes. 11 stunning acres provides the perfect canvas for this custom build. The home features an attractive square log and copper (yes, copper!) exterior with nearly 1,600 finished square feet. Includes hickory cabinetry, cedar stairs/railings, exposed timber framing and a generous display of windows bringing the indoor and outdoor spaces together in seamless fashion. A free standing Jotul stove showcased in a distinctive floor to ceiling cove inset add style and dimension. Copper accents include the roof, gutters/downs and siding. A 28x36 triple garage with a heated 18x28 bonus space (upper level) has the vehicles, storage needs and accessory space met. There is also a fun, theme styled shed that can be utilized in so many ways. New survey, compliant septic and Paul Bunyan fiber optic internet is available at property line.