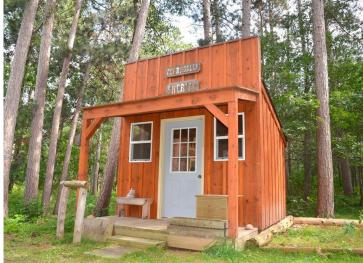

## **Description:**

Park Rapids country home with a prime location between Blue and Big Sand lakes. 11 stunning acres provides the perfect canvas for this custom build. The home features an attractive square log and copper (yes, copper!) exterior with nearly 1,600 finished square feet. Includes hickory cabinetry, cedar stairs/railings, exposed timber framing and a generous display of windows bringing the indoor and outdoor spaces together in seamless fashion. A free standing Jotul stove showcased in a distinctive floor to ceiling cove inset add style and dimension. Copper accents include the roof, gutters/downs and siding. A 28x36 triple garage with a heated 18x28 bonus space (upper level) has the vehicles, storage needs and accessory space met. There is also a fun, theme styled shed that can be utilized in so many ways. New survey, compliant septic and Paul Bunyan fiber optic internet is available at property line.