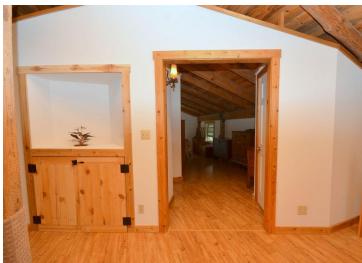

## **Description:**

Park Rapids country home with a prime location between Blue and Big Sand lakes. 11 stunning acres provides the perfect canvas for this custom build. The home features an attractive square log and copper (yes, copper!) exterior with nearly 1,600 finished square feet. Includes hickory cabinetry, cedar stairs/railings, exposed timber framing and a generous display of windows bringing the indoor and outdoor spaces together in seamless fashion. A free standing Jotul stove showcased in a distinctive floor to ceiling cove inset add style and dimension. Copper accents include the roof, gutters/downs and siding. A 28x36 triple garage with a heated 18x28 bonus space (upper level) has the vehicles, storage needs and accessory space met. There is also a fun, theme styled shed that can be utilized in so many ways. New survey, compliant septic and Paul Bunyan fiber optic internet is available at property line.