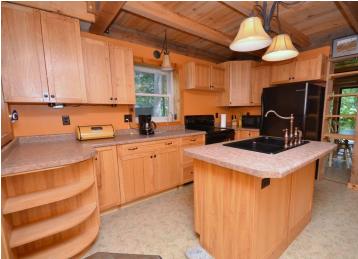

## **Description:**

Park Rapids country home with a prime location between Blue and Big Sand lakes. 11 stunning acres provides the perfect canvas for this custom build. The home features an attractive square log and copper (yes, copper!) exterior with nearly 1,600 finished square feet. Includes hickory cabinetry, cedar stairs/railings, exposed timber framing and a generous display of windows bringing the indoor and outdoor spaces together in seamless fashion. A free standing Jotul stove showcased in a distinctive floor to ceiling cove inset add style and dimension. Copper accents include the roof, gutters/downs and siding. A 28x36 triple garage with a heated 18x28 bonus space (upper level) has the vehicles, storage needs and accessory space met. There is also a fun, theme styled shed that can be utilized in so many ways. New survey, compliant septic and Paul Bunyan fiber optic internet is available at property line.