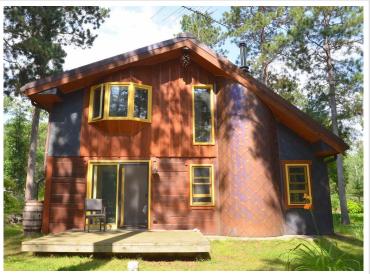

## **Description:**

Park Rapids country home with a prime location between Blue and Big Sand lakes. 11 stunning acres provides the perfect canvas for this custom build. The home features an attractive square log and copper (yes, copper!) exterior with nearly 1,600 finished square feet. Includes hickory cabinetry, cedar stairs/railings, exposed timber framing and a generous display of windows bringing the indoor and outdoor spaces together in seamless fashion. A free standing Jotul stove showcased in a distinctive floor to ceiling cove inset add style and dimension. Copper accents include the roof, gutters/downs and siding. A 28x36 triple garage with a heated 18x28 bonus space (upper level) has the vehicles, storage needs and accessory space met. There is also a fun, theme styled shed that can be utilized in so many ways. New survey, compliant septic and Paul Bunyan fiber optic internet is available at property line.