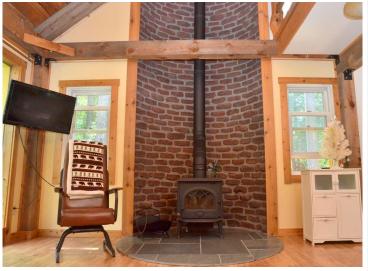

## **Description:**

Park Rapids country home with a prime location between Blue and Big Sand lakes. 11 stunning acres provides the perfect canvas for this custom build. The home features an attractive square log and copper (yes, copper!) exterior with nearly 1,600 finished square feet. Includes hickory cabinetry, cedar stairs/railings, exposed timber framing and a generous display of windows bringing the indoor and outdoor spaces together in seamless fashion. A free standing Jotul stove showcased in a distinctive floor to ceiling cove inset add style and dimension. Copper accents include the roof, gutters/downs and siding. A 28x36 triple garage with a heated 18x28 bonus space (upper level) has the vehicles, storage needs and accessory space met. There is also a fun, theme styled shed that can be utilized in so many ways. New survey, compliant septic and Paul Bunyan fiber optic internet is available at property line.