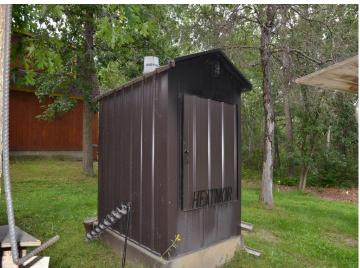

## **Description:**

Park Rapids country home with a prime location between Blue and Big Sand lakes. 11 stunning acres provides the perfect canvas for this custom build. The home features an attractive square log and copper (yes, copper!) exterior with nearly 1,600 finished square feet. Includes hickory cabinetry, cedar stairs/railings, exposed timber framing and a generous display of windows bringing the indoor and outdoor spaces together in seamless fashion. A free standing Jotul stove showcased in a distinctive floor to ceiling cove inset add style and dimension. Copper accents include the roof, gutters/downs and siding. A 28x36 triple garage with a heated 18x28 bonus space (upper level) has the vehicles, storage needs and accessory space met. There is also a fun, theme styled shed that can be utilized in so many ways. New survey, compliant septic and Paul Bunyan fiber optic internet is available at property line.