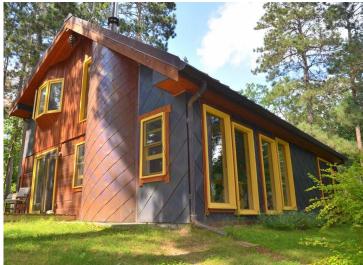

## **Description:**

Park Rapids country home with a prime location between Blue and Big Sand lakes. 11 stunning acres provides the perfect canvas for this custom build. The home features an attractive square log and copper (yes, copper!) exterior with nearly 1,600 finished square feet. Includes hickory cabinetry, cedar stairs/railings, exposed timber framing and a generous display of windows bringing the indoor and outdoor spaces together in seamless fashion. A free standing Jotul stove showcased in a distinctive floor to ceiling cove inset add style and dimension. Copper accents include the roof, gutters/downs and siding. A 28x36 triple garage with a heated 18x28 bonus space (upper level) has the vehicles, storage needs and accessory space met. There is also a fun, theme styled shed that can be utilized in so many ways. New survey, compliant septic and Paul Bunyan fiber optic internet is available at property line.