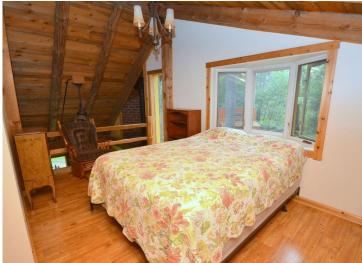

## **Description:**

Park Rapids country home with a prime location between Blue and Big Sand lakes. 11 stunning acres provides the perfect canvas for this custom build. The home features an attractive square log and copper (yes, copper!) exterior with nearly 1,600 finished square feet. Includes hickory cabinetry, cedar stairs/railings, exposed timber framing and a generous display of windows bringing the indoor and outdoor spaces together in seamless fashion. A free standing Jotul stove showcased in a distinctive floor to ceiling cove inset add style and dimension. Copper accents include the roof, gutters/downs and siding. A 28x36 triple garage with a heated 18x28 bonus space (upper level) has the vehicles, storage needs and accessory space met. There is also a fun, theme styled shed that can be utilized in so many ways. New survey, compliant septic and Paul Bunyan fiber optic internet is available at property line.