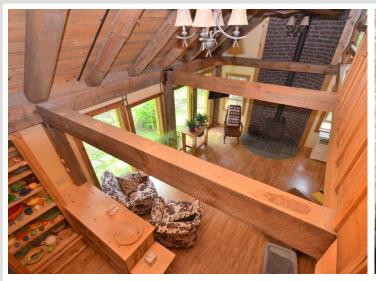

## **Description:**

Park Rapids country home with a prime location between Blue and Big Sand lakes. 11 stunning acres provides the perfect canvas for this custom build. The home features an attractive square log and copper (yes, copper!) exterior with nearly 1,600 finished square feet. Includes hickory cabinetry, cedar stairs/railings, exposed timber framing and a generous display of windows bringing the indoor and outdoor spaces together in seamless fashion. A free standing Jotul stove showcased in a distinctive floor to ceiling cove inset add style and dimension. Copper accents include the roof, gutters/downs and siding. A 28x36 triple garage with a heated 18x28 bonus space (upper level) has the vehicles, storage needs and accessory space met. There is also a fun, theme styled shed that can be utilized in so many ways. New survey, compliant septic and Paul Bunyan fiber optic internet is available at property line.