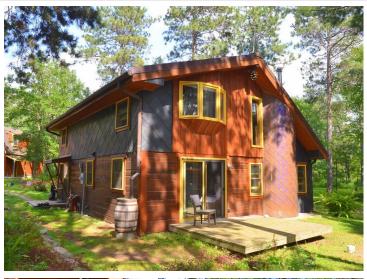

## **Description:**

Park Rapids country home with a prime location between Blue and Big Sand lakes. 11 stunning acres provides the perfect canvas for this custom build. The home features an attractive square log and copper (yes, copper!) exterior with nearly 1,600 finished square feet. Includes hickory cabinetry, cedar stairs/railings, exposed timber framing and a generous display of windows bringing the indoor and outdoor spaces together in seamless fashion. A free standing Jotul stove showcased in a distinctive floor to ceiling cove inset add style and dimension. Copper accents include the roof, gutters/downs and siding. A 28x36 triple garage with a heated 18x28 bonus space (upper level) has the vehicles, storage needs and accessory space met. There is also a fun, theme styled shed that can be utilized in so many ways. New survey, compliant septic and Paul Bunyan fiber optic internet is available at property line.