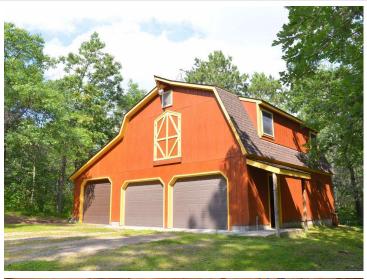

## **Description:**

Park Rapids country home with a prime location between Blue and Big Sand lakes. 11 stunning acres provides the perfect canvas for this custom build. The home features an attractive square log and copper (yes, copper!) exterior with nearly 1,600 finished square feet. Includes hickory cabinetry, cedar stairs/railings, exposed timber framing and a generous display of windows bringing the indoor and outdoor spaces together in seamless fashion. A free standing Jotul stove showcased in a distinctive floor to ceiling cove inset add style and dimension. Copper accents include the roof, gutters/downs and siding. A 28x36 triple garage with a heated 18x28 bonus space (upper level) has the vehicles, storage needs and accessory space met. There is also a fun, theme styled shed that can be utilized in so many ways. New survey, compliant septic and Paul Bunyan fiber optic internet is available at property line.