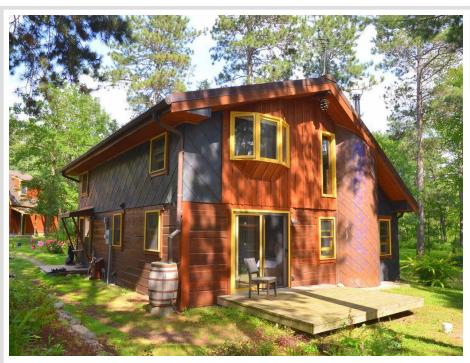

## **Description:**

Park Rapids country home with a prime location between Blue and Big Sand lakes. 11 stunning acres provides the perfect canvas for this custom build. The home features an attractive square log and copper (yes, copper!) exterior with nearly 1,600 finished square feet. Includes hickory cabinetry, cedar stairs/railings, exposed timber framing and a generous display of windows bringing the indoor and outdoor spaces together in seamless fashion. A free standing Jotul stove showcased in a distinctive floor to ceiling cove inset add style and dimension. Copper accents include the roof, gutters/downs and siding. A 28x36 triple garage with a heated 18x28 bonus space (upper level) has the vehicles, storage needs and accessory space met. There is also a fun, theme styled shed that can be utilized in so many ways. New survey, compliant septic and Paul Bunyan fiber optic internet is available at property line.