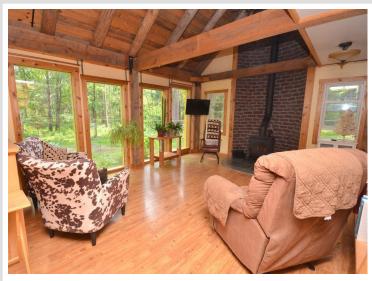

## **Description:**

Park Rapids country home with a prime location between Blue and Big Sand lakes. 11 stunning acres provides the perfect canvas for this custom build. The home features an attractive square log and copper (yes, copper!) exterior with nearly 1,600 finished square feet. Includes hickory cabinetry, cedar stairs/railings, exposed timber framing and a generous display of windows bringing the indoor and outdoor spaces together in seamless fashion. A free standing Jotul stove showcased in a distinctive floor to ceiling cove inset add style and dimension. Copper accents include the roof, gutters/downs and siding. A 28x36 triple garage with a heated 18x28 bonus space (upper level) has the vehicles, storage needs and accessory space met. There is also a fun, theme styled shed that can be utilized in so many ways. New survey, compliant septic and Paul Bunyan fiber optic internet is available at property line.