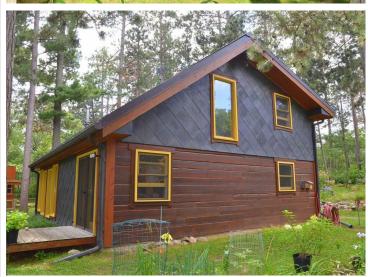

## **Description:**

Park Rapids country home with a prime location between Blue and Big Sand lakes. 11 stunning acres provides the perfect canvas for this custom build. The home features an attractive square log and copper (yes, copper!) exterior with nearly 1,600 finished square feet. Includes hickory cabinetry, cedar stairs/railings, exposed timber framing and a generous display of windows bringing the indoor and outdoor spaces together in seamless fashion. A free standing Jotul stove showcased in a distinctive floor to ceiling cove inset add style and dimension. Copper accents include the roof, gutters/downs and siding. A 28x36 triple garage with a heated 18x28 bonus space (upper level) has the vehicles, storage needs and accessory space met. There is also a fun, theme styled shed that can be utilized in so many ways. New survey, compliant septic and Paul Bunyan fiber optic internet is available at property line.