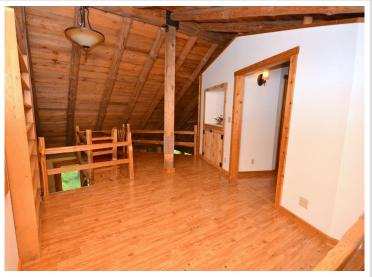

## **Description:**

Park Rapids country home with a prime location between Blue and Big Sand lakes. 11 stunning acres provides the perfect canvas for this custom build. The home features an attractive square log and copper (yes, copper!) exterior with nearly 1,600 finished square feet. Includes hickory cabinetry, cedar stairs/railings, exposed timber framing and a generous display of windows bringing the indoor and outdoor spaces together in seamless fashion. A free standing Jotul stove showcased in a distinctive floor to ceiling cove inset add style and dimension. Copper accents include the roof, gutters/downs and siding. A 28x36 triple garage with a heated 18x28 bonus space (upper level) has the vehicles, storage needs and accessory space met. There is also a fun, theme styled shed that can be utilized in so many ways. New survey, compliant septic and Paul Bunyan fiber optic internet is available at property line.