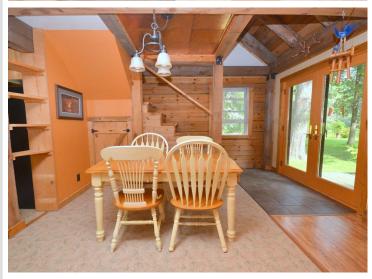

## **Description:**

Park Rapids country home with a prime location between Blue and Big Sand lakes. 11 stunning acres provides the perfect canvas for this custom build. The home features an attractive square log and copper (yes, copper!) exterior with nearly 1,600 finished square feet. Includes hickory cabinetry, cedar stairs/railings, exposed timber framing and a generous display of windows bringing the indoor and outdoor spaces together in seamless fashion. A free standing Jotul stove showcased in a distinctive floor to ceiling cove inset add style and dimension. Copper accents include the roof, gutters/downs and siding. A 28x36 triple garage with a heated 18x28 bonus space (upper level) has the vehicles, storage needs and accessory space met. There is also a fun, theme styled shed that can be utilized in so many ways. New survey, compliant septic and Paul Bunyan fiber optic internet is available at property line.