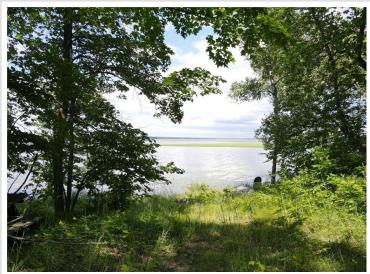

## **Description:**

Private, secluded end of the road 7.4 Acres on Shell Lake for sale that has 325' feet of shoreline. This property is partially cleared ready to be enjoyed as is or to build on for your lake home. It comes with both lake access at lake level and also higher ground that would provide a beautiful panoramic view. Electricity has been brought to the corner of the lot, ready for connection. Shell Lake is located between Park Rapids and Detroit Lakes, north of Highway 34.