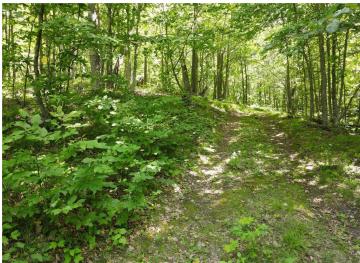

## **Description:**

Private, secluded end of the road 7.4 Acres on Shell Lake for sale that has 325' feet of shoreline. This property is partially cleared ready to be enjoyed as is or to build on for your lake home. It comes with both lake access at lake level and also higher ground that would provide a beautiful panoramic view. Electricity has been brought to the corner of the lot, ready for connection. Shell Lake is located between Park Rapids and Detroit Lakes, north of Highway 34.