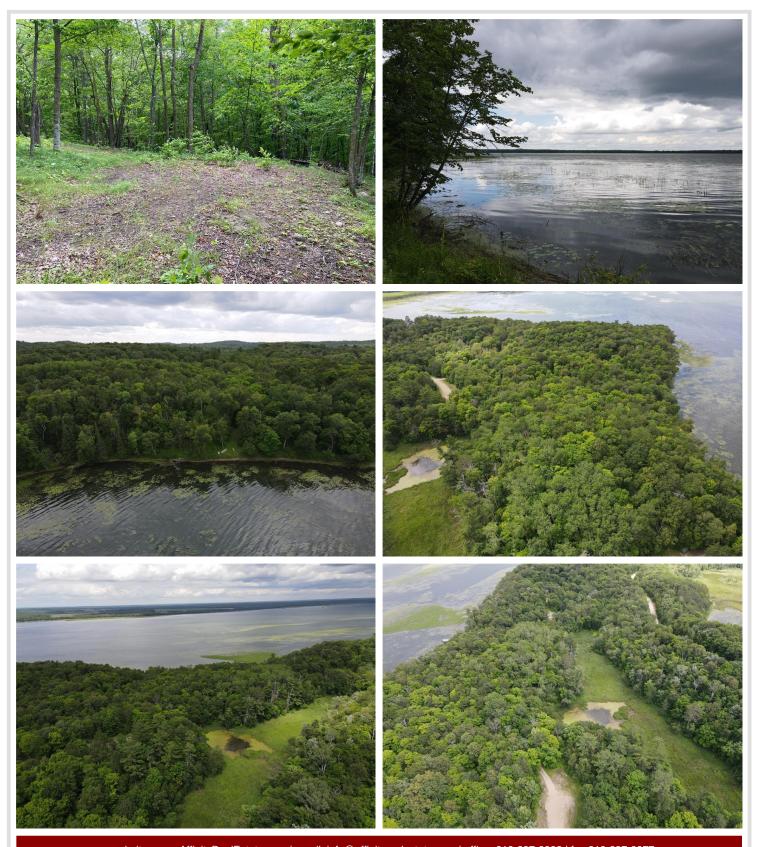

## **Description:**

Private, secluded end of the road 7.4 Acres on Shell Lake for sale that has 325' feet of shoreline. This property is partially cleared ready to be enjoyed as is or to build on for your lake home. It comes with both lake access at lake level and also higher ground that would provide a beautiful panoramic view. Electricity has been brought to the corner of the lot, ready for connection. Shell Lake is located between Park Rapids and Detroit Lakes, north of Highway 34.

## **Additional Details:**

Lot Acres 7.4

Lot Dimensions 328 x 705 x 250 x 373 x 653

School District 23
Taxes \$874
Taxes with Assessments \$874
Tax Year 2025