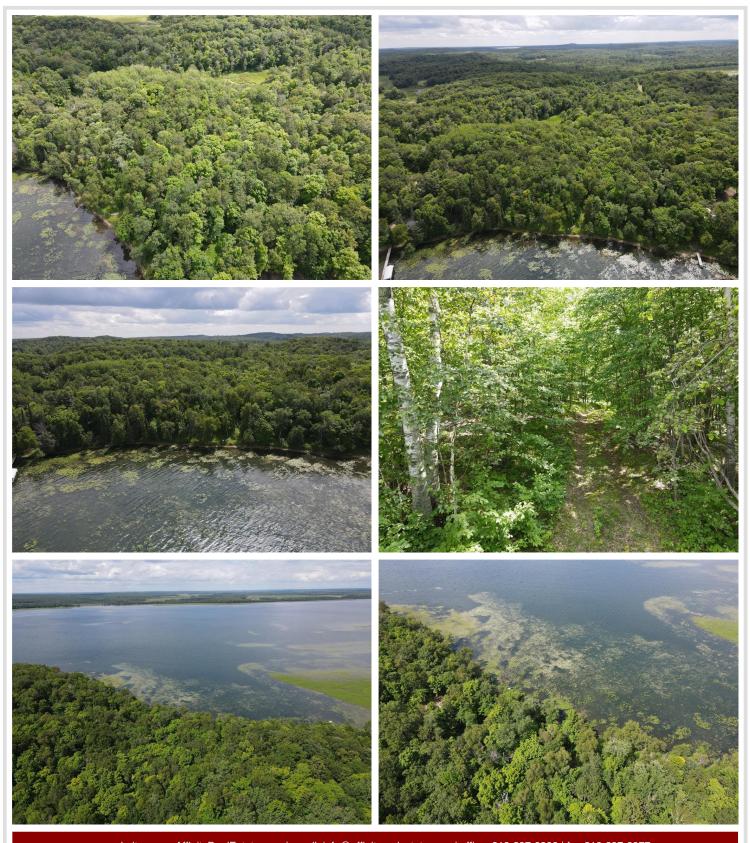

## **Description:**

Private, secluded end of the road 7.4 Acres on Shell Lake for sale that has 325' feet of shoreline. This property is partially cleared ready to be enjoyed as is or to build on for your lake home. It comes with both lake access at lake level and also higher ground that would provide a beautiful panoramic view. Electricity has been brought to the corner of the lot, ready for connection. Shell Lake is located between Park Rapids and Detroit Lakes, north of Highway 34.

## **Additional Details:**

Lot Acres 7.4

Lot Dimensions 328 x 705 x 250 x 373 x 653

School District 23
Taxes \$874
Taxes with Assessments \$874
Tax Year 2025