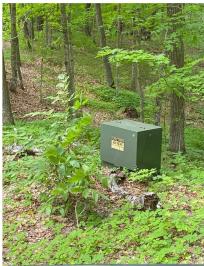

## **Description:**

Private, secluded end of the road 7.4 Acres on Shell Lake for sale that has 325' feet of shoreline. This property is partially cleared ready to be enjoyed as is or to build on for your lake home. It comes with both lake access at lake level and also higher ground that would provide a beautiful panoramic view. Electricity has been brought to the corner of the lot, ready for connection. Shell Lake is located between Park Rapids and Detroit Lakes, north of Highway 34.