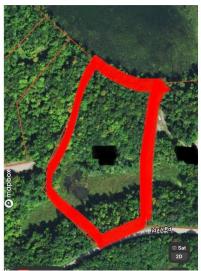

## **Description:**

Private, secluded end of the road 7.4 Acres on Shell Lake for sale that has 325' feet of shoreline. This property is partially cleared ready to be enjoyed as is or to build on for your lake home. It comes with both lake access at lake level and also higher ground that would provide a beautiful panoramic view. Electricity has been brought to the corner of the lot, ready for connection. Shell Lake is located between Park Rapids and Detroit Lakes, north of Highway 34.

## **Additional Details:**

Lot Acres 7.4

Lot Dimensions 328 x 705 x 250 x 373 x 653

School District 23
Taxes \$874
Taxes with Assessments \$874
Tax Year 2025