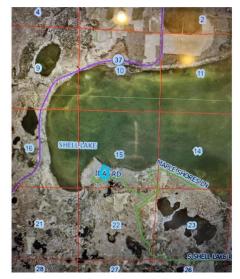

## **Description:**

Private, secluded end of the road 7.4 Acres on Shell Lake for sale that has 325' feet of shoreline. This property is partially cleared ready to be enjoyed as is or to build on for your lake home. It comes with both lake access at lake level and also higher ground that would provide a beautiful panoramic view. Electricity has been brought to the corner of the lot, ready for connection. Shell Lake is located between Park Rapids and Detroit Lakes, north of Highway 34.

## **Driving Directions:**

Head West on 34 from Park Rapids. Take a Right on County Road 39. Take a left on S Shell Lake Road. Stay Left on Idas Road. Property is at the end of Idas Road.

Listed By: National Realty Guild