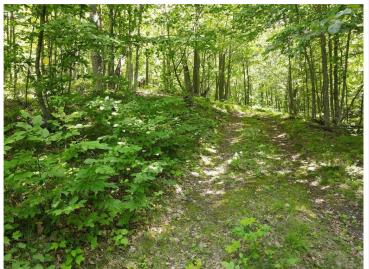

## **Description:**

Private, secluded end of the road 7.4 Acres on Shell Lake for sale that has 325' feet of shoreline. This property is partially cleared ready to be enjoyed as is or to build on for your lake home. It comes with both lake access at lake level and also higher ground that would provide a beautiful panoramic view. Electricity has been brought to the corner of the lot, ready for connection. Shell Lake is located between Park Rapids and Detroit Lakes, north of Highway 34.