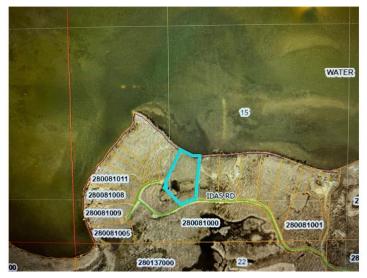

## **Description:**

Private, secluded end of the road 7.4 Acres on Shell Lake for sale that has 325' feet of shoreline. This property is partially cleared ready to be enjoyed as is or to build on for your lake home. It comes with both lake access at lake level and also higher ground that would provide a beautiful panoramic view. Electricity has been brought to the corner of the lot, ready for connection. Shell Lake is located between Park Rapids and Detroit Lakes, north of Highway 34.

## **Additional Details:**

Lot Acres 7.4

Lot Dimensions 328 x 705 x 250 x 373 x 653

School District 23
Taxes \$874
Taxes with Assessments \$874
Tax Year 2025

## **Driving Directions:**

Head West on 34 from Park Rapids. Take a Right on County Road 39. Take a left on S Shell Lake Road. Stay Left on Idas Road. Property is at the end of Idas Road.

Listed By: National Realty Guild