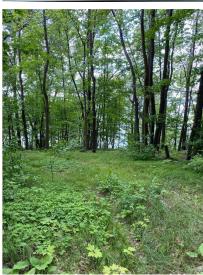

## **Description:**

Private, secluded end of the road 7.4 Acres on Shell Lake for sale that has 325' feet of shoreline. This property is partially cleared ready to be enjoyed as is or to build on for your lake home. It comes with both lake access at lake level and also higher ground that would provide a beautiful panoramic view. Electricity has been brought to the corner of the lot, ready for connection. Shell Lake is located between Park Rapids and Detroit Lakes, north of Highway 34.