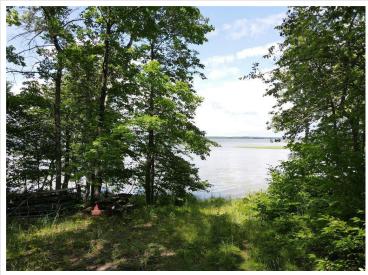

## **Description:**

Private, secluded end of the road 7.4 Acres on Shell Lake for sale that has 325' feet of shoreline. This property is partially cleared ready to be enjoyed as is or to build on for your lake home. It comes with both lake access at lake level and also higher ground that would provide a beautiful panoramic view. Electricity has been brought to the corner of the lot, ready for connection. Shell Lake is located between Park Rapids and Detroit Lakes, north of Highway 34.