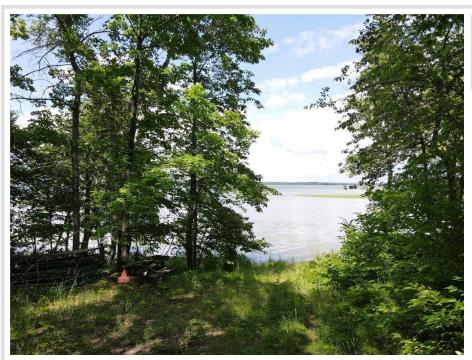

## **Description:**

Private, secluded end of the road 7.4 Acres on Shell Lake for sale that has 325' feet of shoreline. This property is partially cleared ready to be enjoyed as is or to build on for your lake home. It comes with both lake access at lake level and also higher ground that would provide a beautiful panoramic view. Electricity has been brought to the corner of the lot, ready for connection. Shell Lake is located between Park Rapids and Detroit Lakes, north of Highway 34.