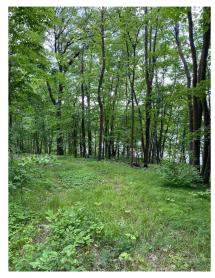

## **Description:**

Private, secluded end of the road 7.4 Acres on Shell Lake for sale that has 325' feet of shoreline. This property is partially cleared ready to be enjoyed as is or to build on for your lake home. It comes with both lake access at lake level and also higher ground that would provide a beautiful panoramic view. Electricity has been brought to the corner of the lot, ready for connection. Shell Lake is located between Park Rapids and Detroit Lakes, north of Highway 34.