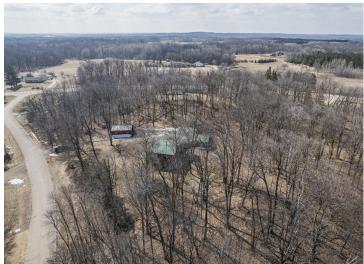

### **Description:**

Yard Space + Outdoor Buildings + Priced UNDER Tax Value + Updated + Location = Home Sweet Home!

Located only 2 miles east of Detroit Lakes in the Hidden Hills neighborhood, this UPDATED multi-level 4 bed/2 bath property sitting on 1.25 acres will check just about all of the boxes on your wish-list! If privacy and space are important to you, you'll love the usable back yard and the two outbuildings; which include a 48x40 heated garage and a bonus 34x22 pole shed!

## **Additional Details:**

Year Built 1975
Lot Acres 1.25
Lot Dimensions 270x270

Garage Stalls 3
School District 22
Taxes \$2,888
Taxes with Assessments \$2,888
Tax Year 2024