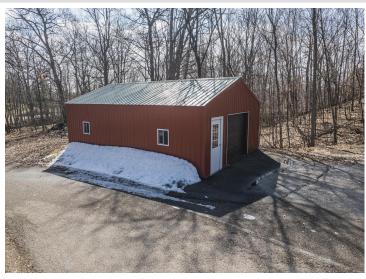

### **Description:**

Yard Space + Outdoor Buildings + Priced UNDER Tax Value + Updated + Location = Home Sweet Home!

Located only 2 miles east of Detroit Lakes in the Hidden Hills neighborhood, this UPDATED multi-level 4 bed/2 bath property sitting on 1.25 acres will check just about all of the boxes on your wish-list! If privacy and space are important to you, you'll love the usable back yard and the two outbuildings; which include a 48x40 heated garage and a bonus 34x22 pole shed!