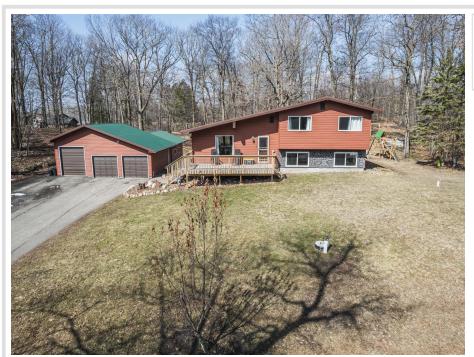

### **Description:**

Yard Space + Outdoor Buildings + Priced UNDER Tax Value + Updated + Location = Home Sweet Home!

Located only 2 miles east of Detroit Lakes in the Hidden Hills neighborhood, this UPDATED multi-level 4 bed/2 bath property sitting on 1.25 acres will check just about all of the boxes on your wish-list! If privacy and space are important to you, you'll love the usable back yard and the two outbuildings; which include a 48x40 heated garage and a bonus 34x22 pole shed!

Recent major updates include the following: renovating living spaces, replacing carpet/vinyl flooring, replacing the electrical panel, both bathrooms being updated, installing a radon mitigation system, updated septic system (2020), windows, siding, deck, and Bluetooth capable thermostats, and new trim and fresh interior paint.