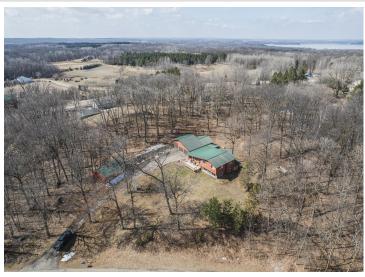

### **Description:**

Yard Space + Outdoor Buildings + Priced UNDER Tax Value + Updated + Location = Home Sweet Home!

Located only 2 miles east of Detroit Lakes in the Hidden Hills neighborhood, this UPDATED multi-level 4 bed/2 bath property sitting on 1.25 acres will check just about all of the boxes on your wish-list! If privacy and space are important to you, you'll love the usable back yard and the two outbuildings; which include a 48x40 heated garage and a bonus 34x22 pole shed!

## **Additional Details:**

Year Built 1975
Lot Acres 1.25
Lot Dimensions 270x270

Garage Stalls 3
School District 22
Taxes \$2,888
Taxes with Assessments \$2,888
Tax Year 2024