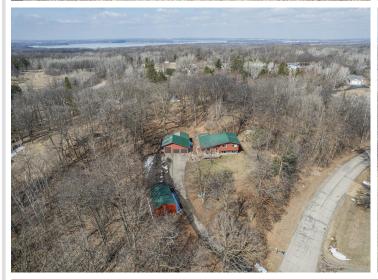

### **Description:**

Yard Space + Outdoor Buildings + Priced UNDER Tax Value + Updated + Location = Home Sweet Home!

Located only 2 miles east of Detroit Lakes in the Hidden Hills neighborhood, this UPDATED multi-level 4 bed/2 bath property sitting on 1.25 acres will check just about all of the boxes on your wish-list! If privacy and space are important to you, you'll love the usable back yard and the two outbuildings; which include a 48x40 heated garage and a bonus 34x22 pole shed!

## **Additional Details:**

Year Built 1975
Lot Acres 1.25
Lot Dimensions 270x270

Garage Stalls 3
School District 22
Taxes \$2,888
Taxes with Assessments \$2,888
Tax Year 2024