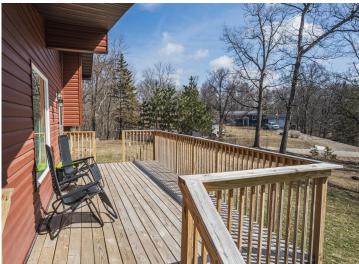

Recent major updates include the following: renovating living spaces, replacing carpet/vinyl flooring, replacing the electrical panel, both bathrooms being updated, installing a radon mitigation system, updated septic system (2020), windows, siding, deck, and Bluetooth capable thermostats, and new trim and fresh interior paint.