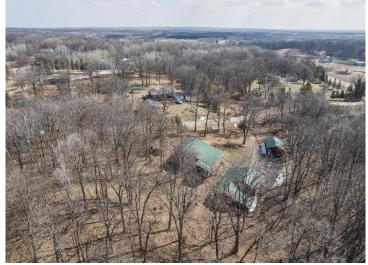

### **Description:**

Yard Space + Outdoor Buildings + Priced UNDER Tax Value + Updated + Location = Home Sweet Home!

Located only 2 miles east of Detroit Lakes in the Hidden Hills neighborhood, this UPDATED multi-level 4 bed/2 bath property sitting on 1.25 acres will check just about all of the boxes on your wish-list! If privacy and space are important to you, you'll love the usable back yard and the two outbuildings; which include a 48x40 heated garage and a bonus 34x22 pole shed!

## **Additional Details:**

Year Built 1975
Lot Acres 1.25
Lot Dimensions 270x270

Garage Stalls 3
School District 22
Taxes \$2,888
Taxes with Assessments \$2,888
Tax Year 2024