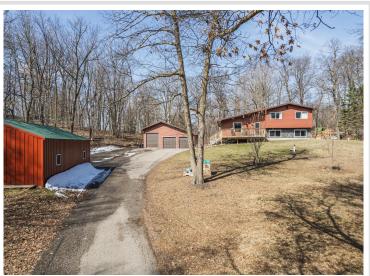

### **Description:**

Yard Space + Outdoor Buildings + Priced UNDER Tax Value + Updated + Location = Home Sweet Home!

Located only 2 miles east of Detroit Lakes in the Hidden Hills neighborhood, this UPDATED multi-level 4 bed/2 bath property sitting on 1.25 acres will check just about all of the boxes on your wish-list! If privacy and space are important to you, you'll love the usable back yard and the two outbuildings; which include a 48x40 heated garage and a bonus 34x22 pole shed!