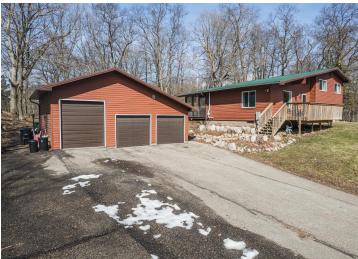

### **Description:**

Yard Space + Outdoor Buildings + Priced UNDER Tax Value + Updated + Location = Home Sweet Home!

Located only 2 miles east of Detroit Lakes in the Hidden Hills neighborhood, this UPDATED multi-level 4 bed/2 bath property sitting on 1.25 acres will check just about all of the boxes on your wish-list! If privacy and space are important to you, you'll love the usable back yard and the two outbuildings; which include a 48x40 heated garage and a bonus 34x22 pole shed!