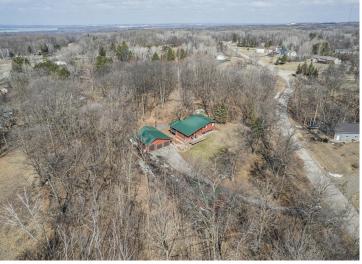

### **Description:**

Yard Space + Outdoor Buildings + Priced UNDER Tax Value + Updated + Location = Home Sweet Home!

Located only 2 miles east of Detroit Lakes in the Hidden Hills neighborhood, this UPDATED multi-level 4 bed/2 bath property sitting on 1.25 acres will check just about all of the boxes on your wish-list! If privacy and space are important to you, you'll love the usable back yard and the two outbuildings; which include a 48x40 heated garage and a bonus 34x22 pole shed!

## **Additional Details:**

Year Built 1975
Lot Acres 1.25
Lot Dimensions 270x270

Garage Stalls 3
School District 22
Taxes \$2,888
Taxes with Assessments \$2,888
Tax Year 2024