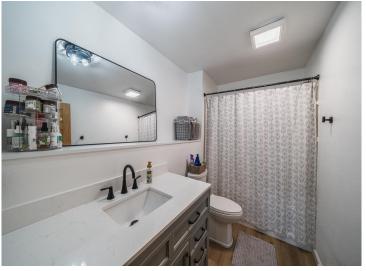

Recent major updates include the following: renovating living spaces, replacing carpet/vinyl flooring, replacing the electrical panel, both bathrooms being updated, installing a radon mitigation system, updated septic system (2020), windows, siding, deck, and Bluetooth capable thermostats, and new trim and fresh interior paint.