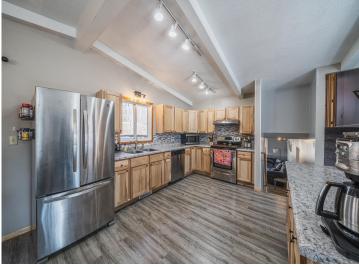

### **Description:**

Yard Space + Outdoor Buildings + Priced UNDER Tax Value + Updated + Location = Home Sweet Home!

Located only 2 miles east of Detroit Lakes in the Hidden Hills neighborhood, this UPDATED multi-level 4 bed/2 bath property sitting on 1.25 acres will check just about all of the boxes on your wish-list! If privacy and space are important to you, you'll love the usable back yard and the two outbuildings; which include a 48x40 heated garage and a bonus 34x22 pole shed!

Recent major updates include the following: renovating living spaces, replacing carpet/vinyl flooring, replacing the electrical panel, both bathrooms being updated, installing a radon mitigation system, updated septic system (2020), windows, siding, deck, and Bluetooth capable thermostats, and new trim and fresh interior paint.