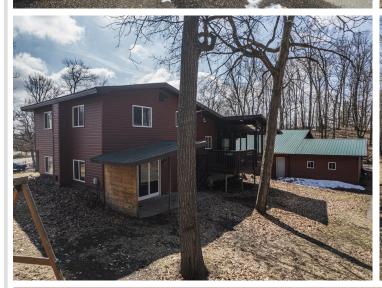

### **Description:**

Yard Space + Outdoor Buildings + Priced UNDER Tax Value + Updated + Location = Home Sweet Home!

Located only 2 miles east of Detroit Lakes in the Hidden Hills neighborhood, this UPDATED multi-level 4 bed/2 bath property sitting on 1.25 acres will check just about all of the boxes on your wish-list! If privacy and space are important to you, you'll love the usable back yard and the two outbuildings; which include a 48x40 heated garage and a bonus 34x22 pole shed!

Recent major updates include the following: renovating living spaces, replacing carpet/vinyl flooring, replacing the electrical panel, both bathrooms being updated, installing a radon mitigation system, updated septic system (2020), windows, siding, deck, and Bluetooth capable thermostats, and new trim and fresh interior paint.