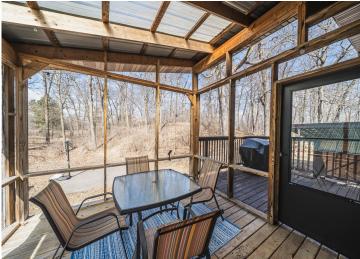

### **Description:**

Yard Space + Outdoor Buildings + Priced UNDER Tax Value + Updated + Location = Home Sweet Home!

Located only 2 miles east of Detroit Lakes in the Hidden Hills neighborhood, this UPDATED multi-level 4 bed/2 bath property sitting on 1.25 acres will check just about all of the boxes on your wish-list! If privacy and space are important to you, you'll love the usable back yard and the two outbuildings; which include a 48x40 heated garage and a bonus 34x22 pole shed!

Recent major updates include the following: renovating living spaces, replacing carpet/vinyl flooring, replacing the electrical panel, both bathrooms being updated, installing a radon mitigation system, updated septic system (2020), windows, siding, deck, and Bluetooth capable thermostats, and new trim and fresh interior paint.