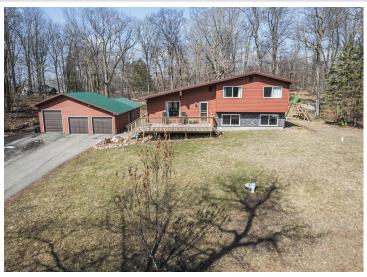

### **Description:**

Yard Space + Outdoor Buildings + Priced UNDER Tax Value + Updated + Location = Home Sweet Home!

Located only 2 miles east of Detroit Lakes in the Hidden Hills neighborhood, this UPDATED multi-level 4 bed/2 bath property sitting on 1.25 acres will check just about all of the boxes on your wish-list! If privacy and space are important to you, you'll love the usable back yard and the two outbuildings; which include a 48x40 heated garage and a bonus 34x22 pole shed!

Recent major updates include the following: renovating living spaces, replacing carpet/vinyl flooring, replacing the electrical panel, both bathrooms being updated, installing a radon mitigation system, updated septic system (2020), windows, siding, deck, and Bluetooth capable thermostats, and new trim and fresh interior paint.