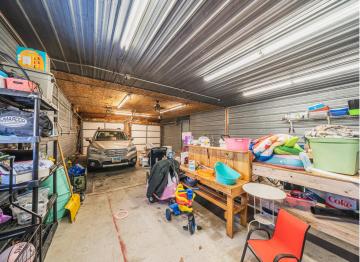

### **Description:**

Yard Space + Outdoor Buildings + Priced UNDER Tax Value + Updated + Location = Home Sweet Home!

Located only 2 miles east of Detroit Lakes in the Hidden Hills neighborhood, this UPDATED multi-level 4 bed/2 bath property sitting on 1.25 acres will check just about all of the boxes on your wish-list! If privacy and space are important to you, you'll love the usable back yard and the two outbuildings; which include a 48x40 heated garage and a bonus 34x22 pole shed!