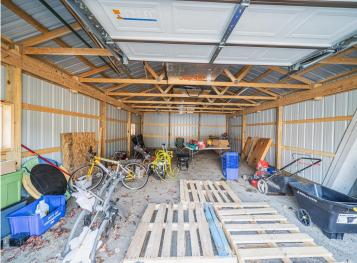

### **Description:**

Yard Space + Outdoor Buildings + Priced UNDER Tax Value + Updated + Location = Home Sweet Home!

Located only 2 miles east of Detroit Lakes in the Hidden Hills neighborhood, this UPDATED multi-level 4 bed/2 bath property sitting on 1.25 acres will check just about all of the boxes on your wish-list! If privacy and space are important to you, you'll love the usable back yard and the two outbuildings; which include a 48x40 heated garage and a bonus 34x22 pole shed!