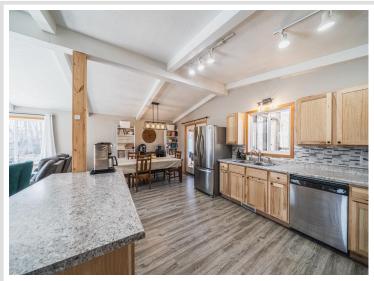

### **Description:**

Yard Space + Outdoor Buildings + Priced UNDER Tax Value + Updated + Location = Home Sweet Home!

Located only 2 miles east of Detroit Lakes in the Hidden Hills neighborhood, this UPDATED multi-level 4 bed/2 bath property sitting on 1.25 acres will check just about all of the boxes on your wish-list! If privacy and space are important to you, you'll love the usable back yard and the two outbuildings; which include a 48x40 heated garage and a bonus 34x22 pole shed!

Recent major updates include the following: renovating living spaces, replacing carpet/vinyl flooring, replacing the electrical panel, both bathrooms being updated, installing a radon mitigation system, updated septic system (2020), windows, siding, deck, and Bluetooth capable thermostats, and new trim and fresh interior paint.