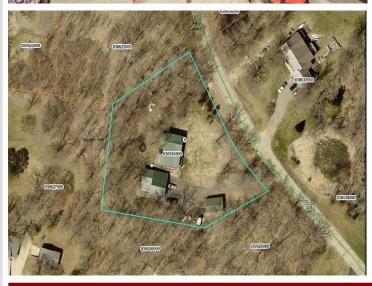

## **Additional Details:**

Year Built 1975
Lot Acres 1.25
Lot Dimensions 270x270

Garage Stalls 3
School District 22
Taxes \$2,888
Taxes with Assessments \$2,888
Tax Year 2024