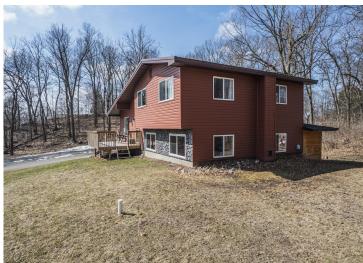

### **Description:**

Yard Space + Outdoor Buildings + Priced UNDER Tax Value + Updated + Location = Home Sweet Home!

Located only 2 miles east of Detroit Lakes in the Hidden Hills neighborhood, this UPDATED multi-level 4 bed/2 bath property sitting on 1.25 acres will check just about all of the boxes on your wish-list! If privacy and space are important to you, you'll love the usable back yard and the two outbuildings; which include a 48x40 heated garage and a bonus 34x22 pole shed!

Recent major updates include the following: renovating living spaces, replacing carpet/vinyl flooring, replacing the electrical panel, both bathrooms being updated, installing a radon mitigation system, updated septic system (2020), windows, siding, deck, and Bluetooth capable thermostats, and new trim and fresh interior paint.