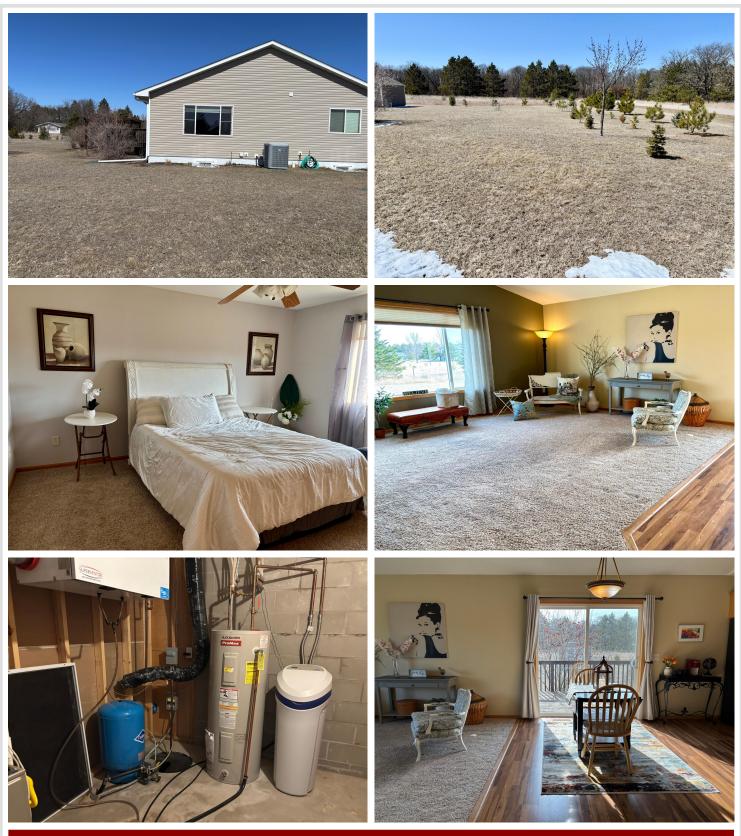

### **Description:**

Should pass for any loan-updated and move in ready. New refrigerator, new garage door system, newer roof, newer High Efficiency furnace and AC unit. This home is ready for you to move right in and enjoy your life. Fenced in garden, many Perennials, pine, spruce and birch trees. Watch the wildlife from your deck or view through several large windows. Just 5 minutes to Baxter and the ability for students to go to Brainerd or the Pillager schools.

#### Additional Features:

Basement: Block, Daylight/Lookout Windows, Egress Window(s), Finished, Storage Space, Tile Shower Fuel: Natural Gas Garage: 2 Heat: Forced Air Sewer: Septic System Compliant - Yes, Tank with Drainage Field Water: Submersible - 4 Inch, Drilled, Well Air Conditioning: Central Air