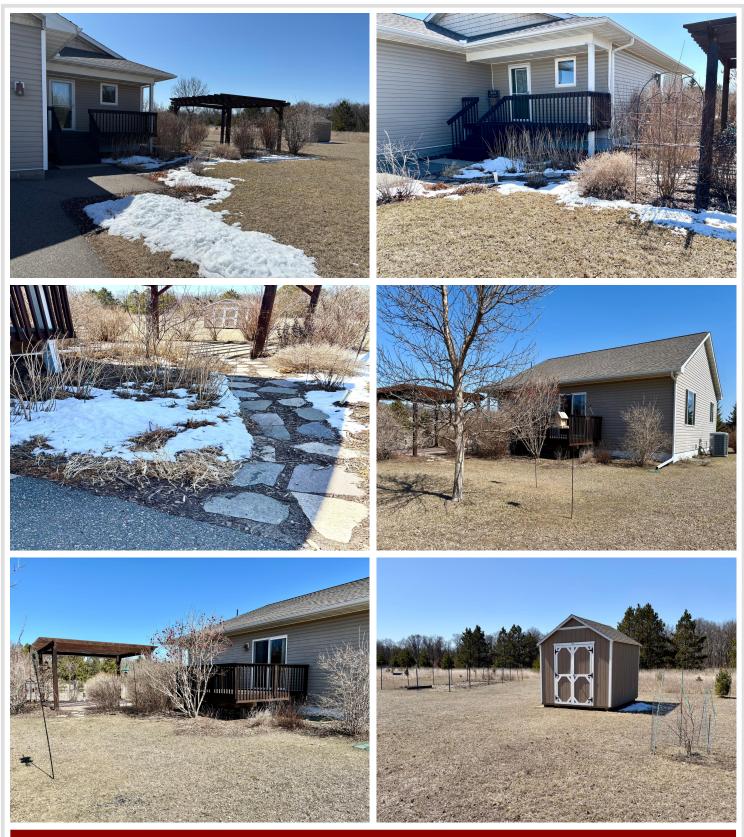

### **Description:**

Should pass for any loan-updated and move in ready. New refrigerator, new garage door system, newer roof, newer High Efficiency furnace and AC unit. This home is ready for you to move right in and enjoy your life. Fenced in garden, many Perennials, pine, spruce and birch trees. Watch the wildlife from your deck or view through several large windows. Just 5 minutes to Baxter and the ability for students to go to Brainerd or the Pillager schools.