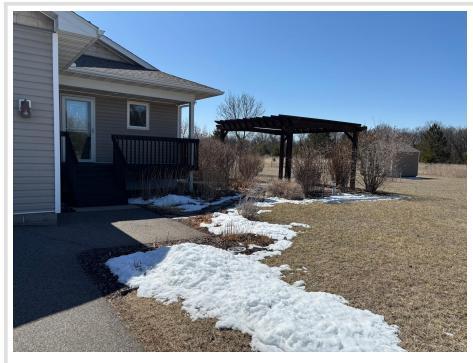

### **Description:**

Should pass for any loan-updated and move in ready. New refrigerator, new garage door system, newer roof, newer High Efficiency furnace and AC unit. This home is ready for you to move right in and enjoy your life. Fenced in garden, many Perennials, pine, spruce and birch trees. Watch the wildlife from your deck or view through several large windows. Just 5 minutes to Baxter and the ability for students to go to Brainerd or the Pillager schools.