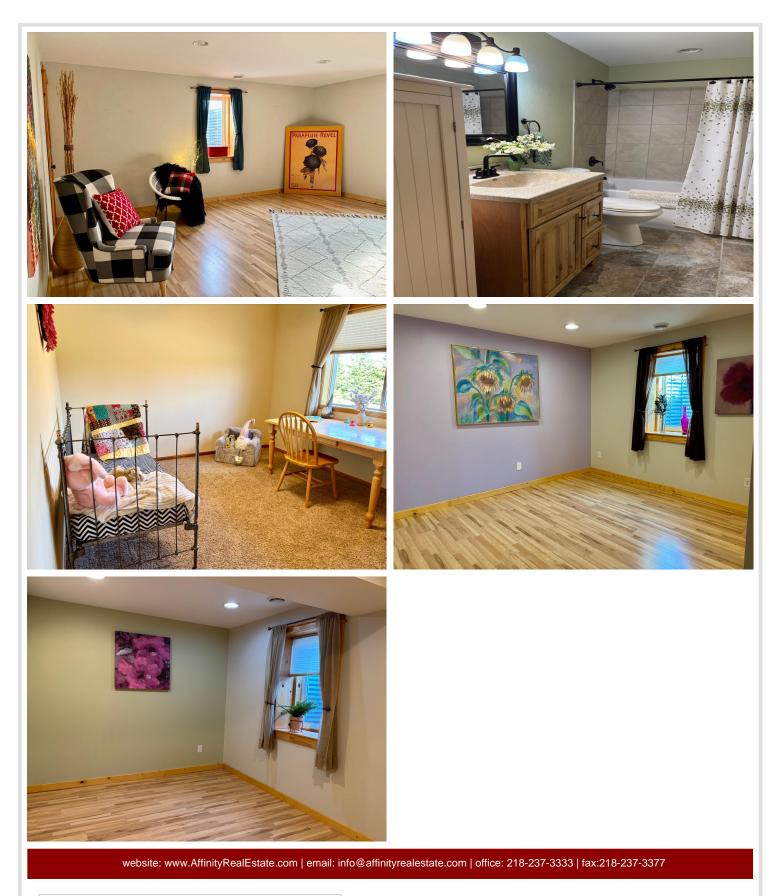

### **Description:**

Should pass for any loan-updated and move in ready. New refrigerator, new garage door system, newer roof, newer High Efficiency furnace and AC unit. This home is ready for you to move right in and enjoy your life. Fenced in garden, many Perennials, pine, spruce and birch trees. Watch the wildlife from your deck or view through several large windows. Just 5 minutes to Baxter and the ability for students to go to Brainerd or the Pillager schools.