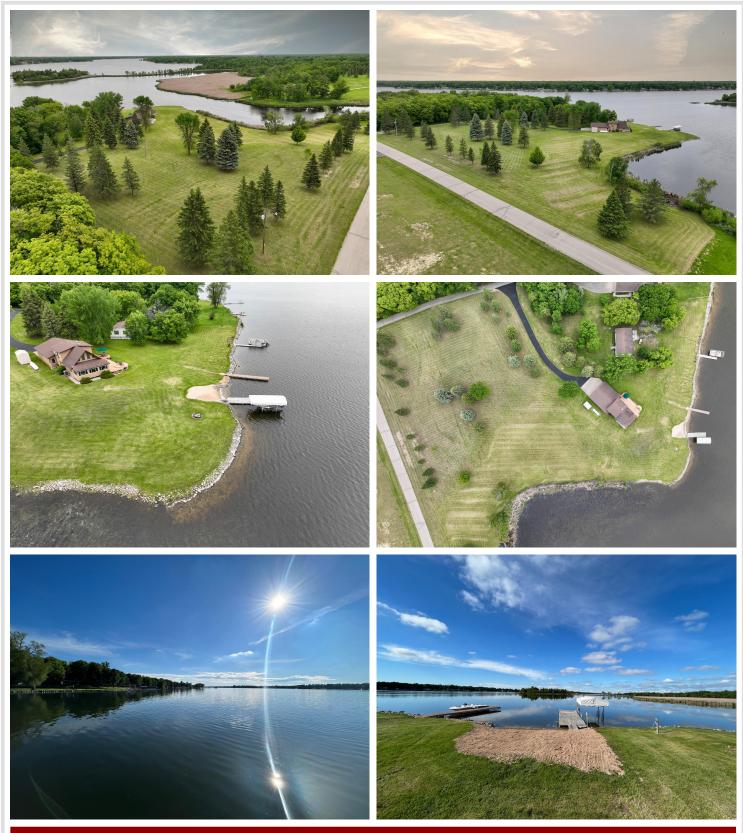

## **Description:**

Don't miss out on this rare opportunity to own over 500 ft of lakeshore spread across 3.5 acres in a secluded bay on Maple Lake. This exceptional multi-use property offers space, privacy and useable land great for entertaining or potential further development. This year-round, move-in ready home is being sold as a total package with 2 additional functional lakefront lots and two docks included. While maintaining the timeless features of original stonework and authentic pine vaulted ceiling, this charming cabin was renovated in 2007 to provide additional square footage and modern features including converting the fireplace to gas, adding heated floors on the main level, upgrading to granite countertops, stainless steel appliances, and custom cabinetry, as well as adding a heated attached garage and 1,000 sq ft composite deck. This home has an open floor plan, 3 season porch, and every bedroom boasts a view of the lake – don't miss out and make sure to view the virtual tour!