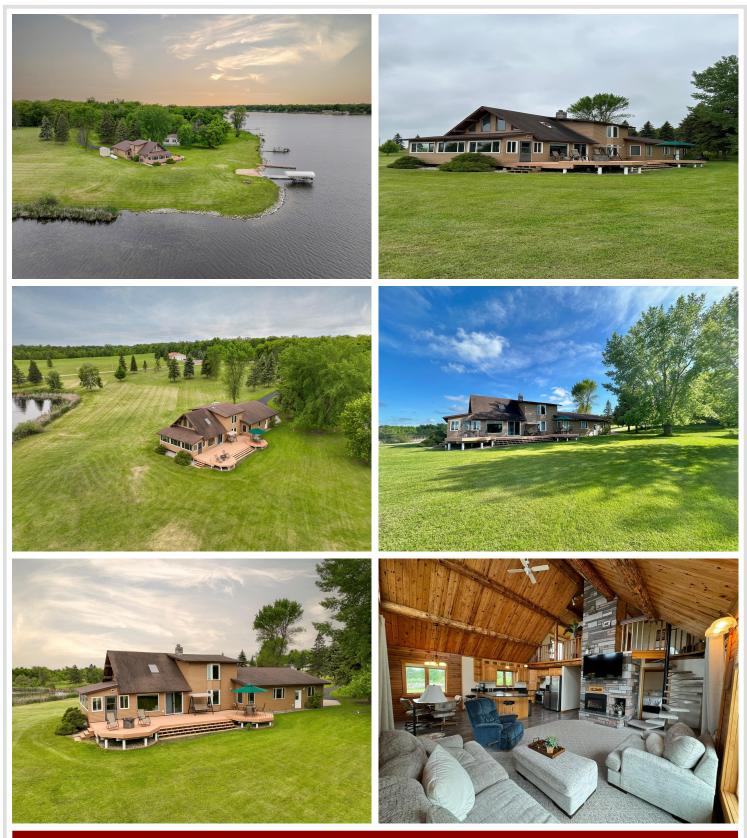

## **Description:**

Don't miss out on this rare opportunity to own over 500 ft of lakeshore spread across 3.5 acres in a secluded bay on Maple Lake. This exceptional multi-use property offers space, privacy and useable land great for entertaining or potential further development. This year-round, move-in ready home is being sold as a total package with 2 additional functional lakefront lots and two docks included. While maintaining the timeless features of original stonework and authentic pine vaulted ceiling, this charming cabin was renovated in 2007 to provide additional square footage and modern features including converting the fireplace to gas, adding heated floors on the main level, upgrading to granite countertops, stainless steel appliances, and custom cabinetry, as well as adding a heated attached garage and 1,000 sq ft composite deck. This home has an open floor plan, 3 season porch, and every bedroom boasts a view of the lake – don't miss out and make sure to view the virtual tour!