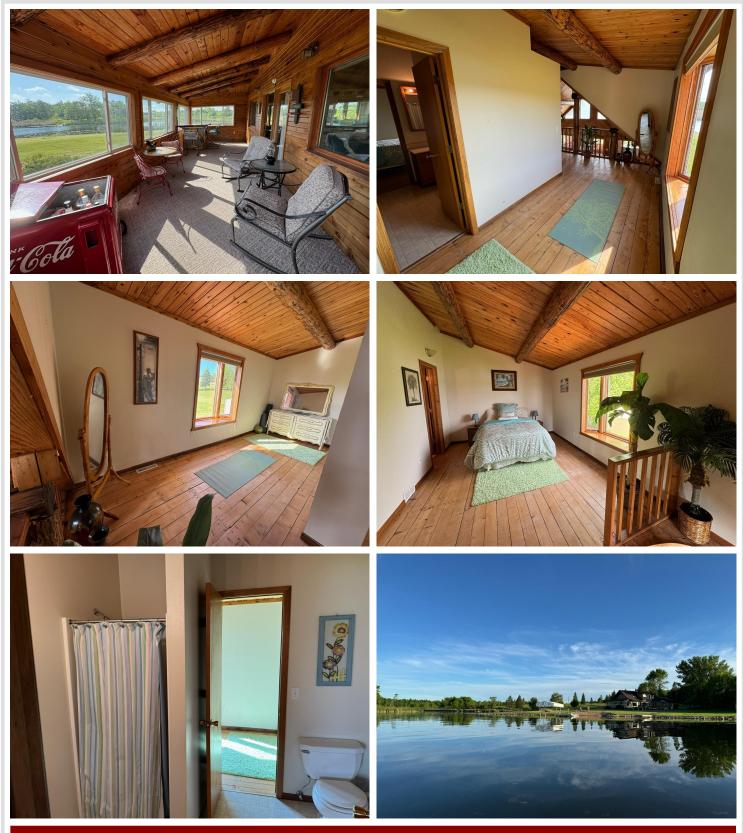

## **Description:**

Don't miss out on this rare opportunity to own over 500 ft of lakeshore spread across 3.5 acres in a secluded bay on Maple Lake. This exceptional multi-use property offers space, privacy and useable land great for entertaining or potential further development. This year-round, move-in ready home is being sold as a total package with 2 additional functional lakefront lots and two docks included. While maintaining the timeless features of original stonework and authentic pine vaulted ceiling, this charming cabin was renovated in 2007 to provide additional square footage and modern features including converting the fireplace to gas, adding heated floors on the main level, upgrading to granite countertops, stainless steel appliances, and custom cabinetry, as well as adding a heated attached garage and 1,000 sq ft composite deck. This home has an open floor plan, 3 season porch, and every bedroom boasts a view of the lake – don't miss out and make sure to view the virtual tour!