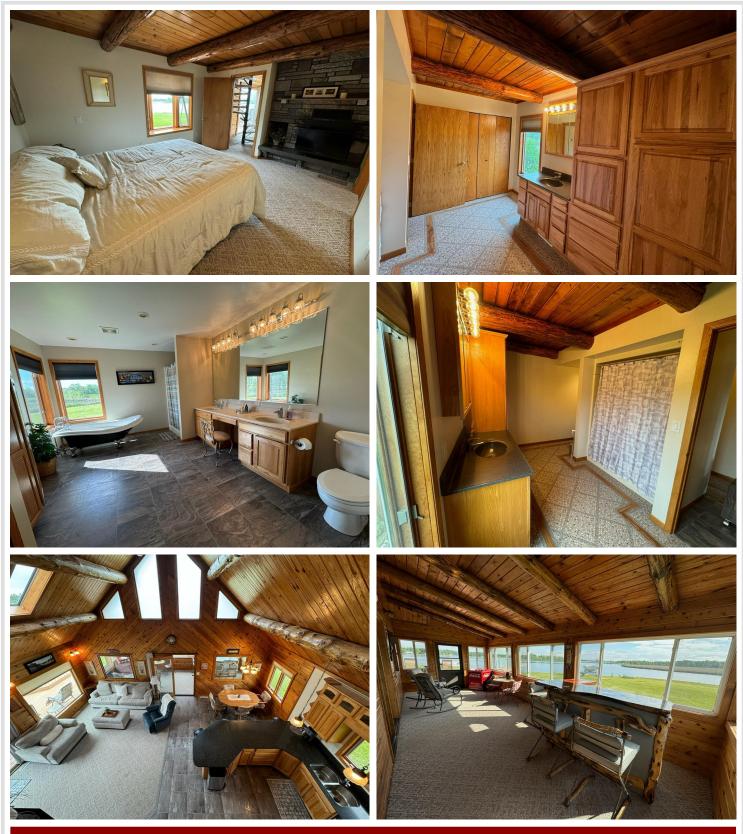

## **Description:**

Don't miss out on this rare opportunity to own over 500 ft of lakeshore spread across 3.5 acres in a secluded bay on Maple Lake. This exceptional multi-use property offers space, privacy and useable land great for entertaining or potential further development. This year-round, move-in ready home is being sold as a total package with 2 additional functional lakefront lots and two docks included. While maintaining the timeless features of original stonework and authentic pine vaulted ceiling, this charming cabin was renovated in 2007 to provide additional square footage and modern features including converting the fireplace to gas, adding heated floors on the main level, upgrading to granite countertops, stainless steel appliances, and custom cabinetry, as well as adding a heated attached garage and 1,000 sq ft composite deck. This home has an open floor plan, 3 season porch, and every bedroom boasts a view of the lake – don't miss out and make sure to view the virtual tour!