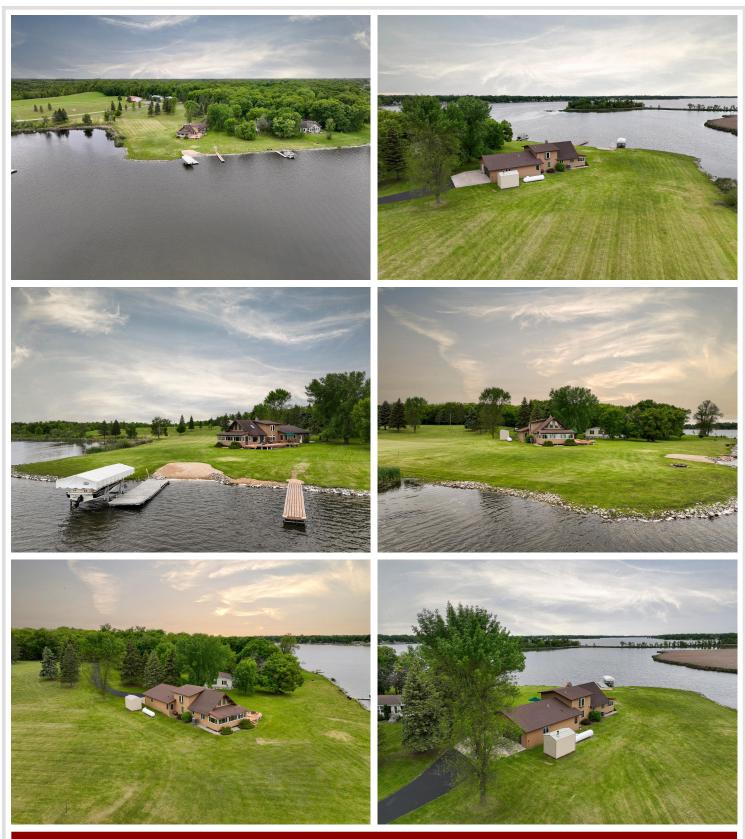

## **Description:**

Don't miss out on this rare opportunity to own over 500 ft of lakeshore spread across 3.5 acres in a secluded bay on Maple Lake. This exceptional multi-use property offers space, privacy and useable land great for entertaining or potential further development. This year-round, move-in ready home is being sold as a total package with 2 additional functional lakefront lots and two docks included. While maintaining the timeless features of original stonework and authentic pine vaulted ceiling, this charming cabin was renovated in 2007 to provide additional square footage and modern features including converting the fireplace to gas, adding heated floors on the main level, upgrading to granite countertops, stainless steel appliances, and custom cabinetry, as well as adding a heated attached garage and 1,000 sq ft composite deck. This home has an open floor plan, 3 season porch, and every bedroom boasts a view of the lake – don't miss out and make sure to view the virtual tour!