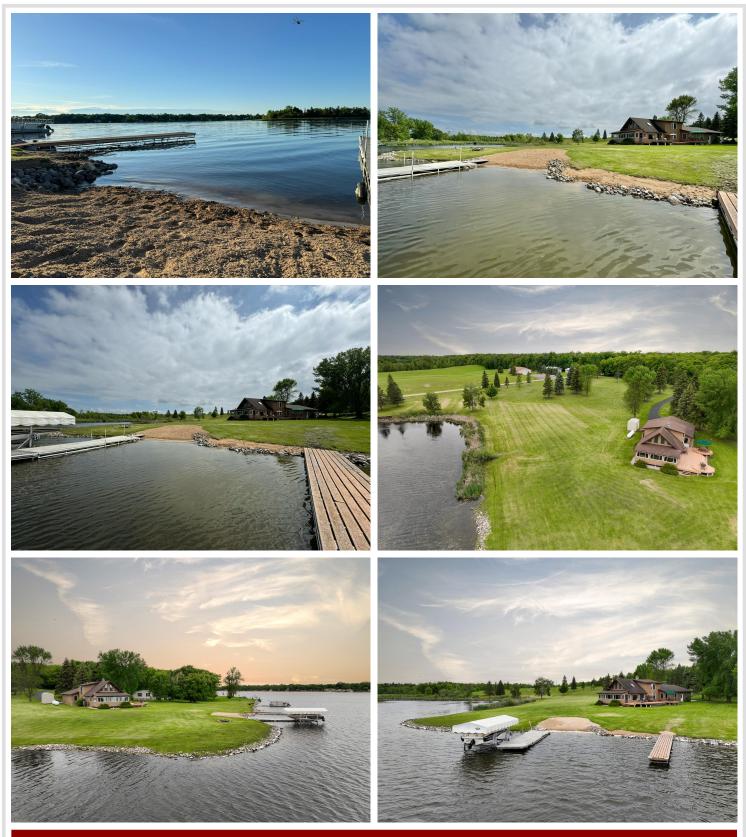

## **Description:**

Don't miss out on this rare opportunity to own over 500 ft of lakeshore spread across 3.5 acres in a secluded bay on Maple Lake. This exceptional multi-use property offers space, privacy and useable land great for entertaining or potential further development. This year-round, move-in ready home is being sold as a total package with 2 additional functional lakefront lots and two docks included. While maintaining the timeless features of original stonework and authentic pine vaulted ceiling, this charming cabin was renovated in 2007 to provide additional square footage and modern features including converting the fireplace to gas, adding heated floors on the main level, upgrading to granite countertops, stainless steel appliances, and custom cabinetry, as well as adding a heated attached garage and 1,000 sq ft composite deck. This home has an open floor plan, 3 season porch, and every bedroom boasts a view of the lake – don't miss out and make sure to view the virtual tour!