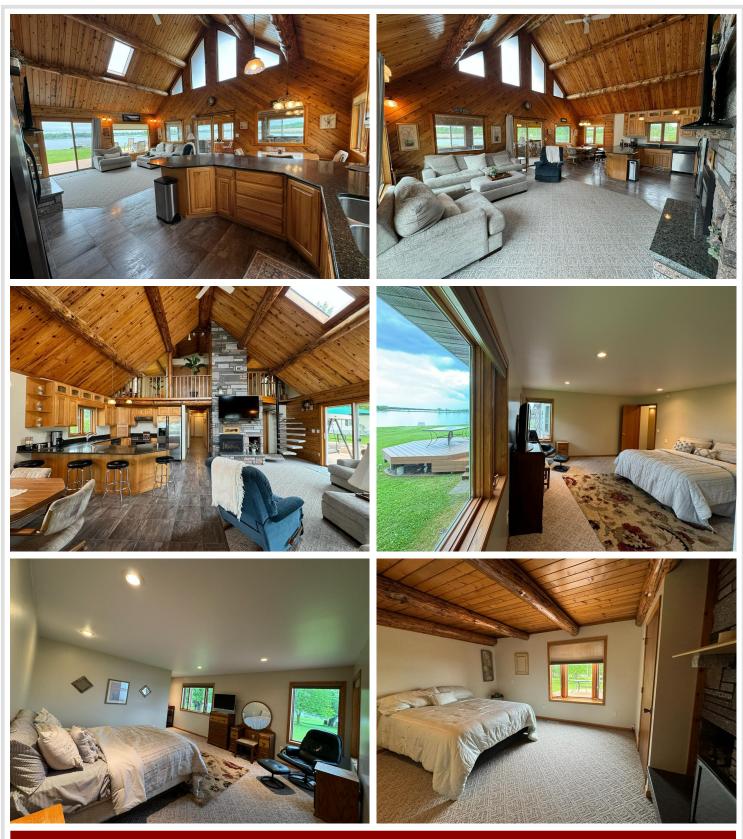

## **Description:**

Don't miss out on this rare opportunity to own over 500 ft of lakeshore spread across 3.5 acres in a secluded bay on Maple Lake. This exceptional multi-use property offers space, privacy and useable land great for entertaining or potential further development. This year-round, move-in ready home is being sold as a total package with 2 additional functional lakefront lots and two docks included. While maintaining the timeless features of original stonework and authentic pine vaulted ceiling, this charming cabin was renovated in 2007 to provide additional square footage and modern features including converting the fireplace to gas, adding heated floors on the main level, upgrading to granite countertops, stainless steel appliances, and custom cabinetry, as well as adding a heated attached garage and 1,000 sq ft composite deck. This home has an open floor plan, 3 season porch, and every bedroom boasts a view of the lake – don't miss out and make sure to view the virtual tour!