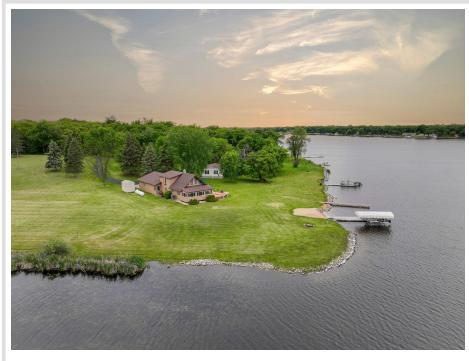

## **Description:**

Don't miss out on this rare opportunity to own over 500 ft of lakeshore spread across 3.5 acres in a secluded bay on Maple Lake. This exceptional multi-use property offers space, privacy and useable land great for entertaining or potential further development. This year-round, move-in ready home is being sold as a total package with 2 additional functional lakefront lots and two docks included. While maintaining the timeless features of original stonework and authentic pine vaulted ceiling, this charming cabin was renovated in 2007 to provide additional square footage and modern features including converting the fireplace to gas, adding heated floors on the main level, upgrading to granite countertops, stainless steel appliances, and custom cabinetry, as well as adding a heated attached garage and 1,000 sq ft composite deck. This home has an open floor plan, 3 season porch, and every bedroom boasts a view of the lake – don't miss out and make sure to view the virtual tour!