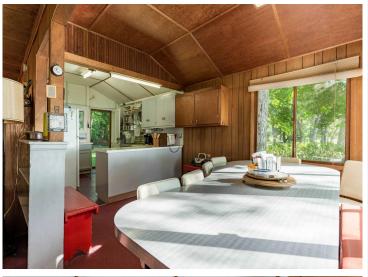

## **Description:**

Here is your affordable chance to get on Otter Tail Lake! 105 feet of gorgeous sandy beach! This charming cabin is on the "Camp Nidaros" section of the lake that abuts Walker Lake and the Dead River. Property on this particular area of the lake is highly desirable but rarely becomes available. This furnished, turn-key 2 BR (2nd floor is an open loft), 1 BA cabin has 105 ft of beachfront and is one of the only sandy beaches on the West side of the lake. Additionally there is a garage/shed on the property that holds boating, lawn & beach equipment & accessories. Otter Tail Lake is a 14,079 acre lake & is considered one of the top walleye lakes in MN (with a large population of other fish, including perch, northern pike, smallmouth bass, rock bass, tullibee, bullhead, and white sucker). Camp Nidaros is also a great area of the lake for swimming and water sports and its location is convenient to charming Ottertail City.