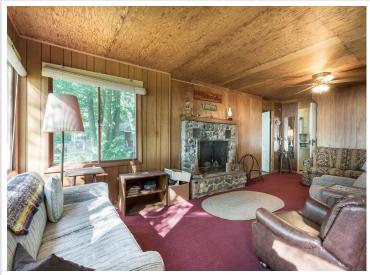

## **Description:**

Here is your affordable chance to get on Otter Tail Lake! 105 feet of gorgeous sandy beach! This charming cabin is on the "Camp Nidaros" section of the lake that abuts Walker Lake and the Dead River. Property on this particular area of the lake is highly desirable but rarely becomes available. This furnished, turn-key 2 BR (2nd floor is an open loft), 1 BA cabin has 105 ft of beachfront and is one of the only sandy beaches on the West side of the lake. Additionally there is a garage/shed on the property that holds boating, lawn & beach equipment & accessories. Otter Tail Lake is a 14,079 acre lake & is considered one of the top walleye lakes in MN (with a large population of other fish, including perch, northern pike, smallmouth bass, rock bass, tullibee, bullhead, and white sucker). Camp Nidaros is also a great area of the lake for swimming and water sports and its location is convenient to charming Ottertail City.