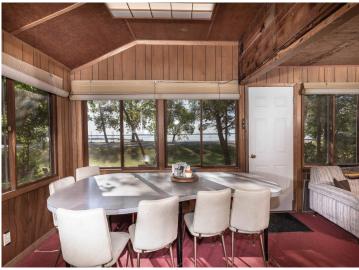

## **Description:**

Here is your affordable chance to get on Otter Tail Lake! 105 feet of gorgeous sandy beach! This charming cabin is on the "Camp Nidaros" section of the lake that abuts Walker Lake and the Dead River. Property on this particular area of the lake is highly desirable but rarely becomes available. This furnished, turn-key 2 BR (2nd floor is an open loft), 1 BA cabin has 105 ft of beachfront and is one of the only sandy beaches on the West side of the lake. Additionally there is a garage/shed on the property that holds boating, lawn & beach equipment & accessories. Otter Tail Lake is a 14,079 acre lake & is considered one of the top walleye lakes in MN (with a large population of other fish, including perch, northern pike, smallmouth bass, rock bass, tullibee, bullhead, and white sucker). Camp Nidaros is also a great area of the lake for swimming and water sports and its location is convenient to charming Ottertail City.