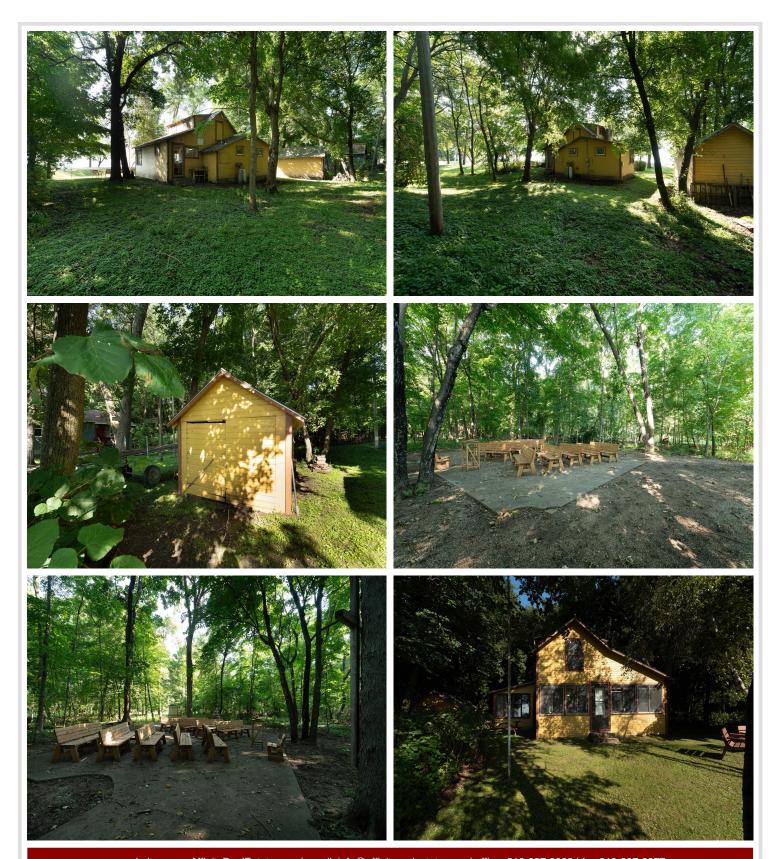

## **Description:**

Here is your affordable chance to get on Otter Tail Lake! 105 feet of gorgeous sandy beach! This charming cabin is on the "Camp Nidaros" section of the lake that abuts Walker Lake and the Dead River. Property on this particular area of the lake is highly desirable but rarely becomes available. This furnished, turn-key 2 BR (2nd floor is an open loft), 1 BA cabin has 105 ft of beachfront and is one of the only sandy beaches on the West side of the lake. Additionally there is a garage/shed on the property that holds boating, lawn & beach equipment & accessories. Otter Tail Lake is a 14,079 acre lake & is considered one of the top walleye lakes in MN (with a large population of other fish, including perch, northern pike, smallmouth bass, rock bass, tullibee, bullhead, and white sucker). Camp Nidaros is also a great area of the lake for swimming and water sports and its location is convenient to charming Ottertail City.

## **Additional Details:**

Year Built 1910 Lot Acres 0.75 Lot Dimensions 105 x 180

Garage Stalls 1 School District 542 Taxes \$2,849 Taxes with Assessments \$3,320 Tax Year 2025