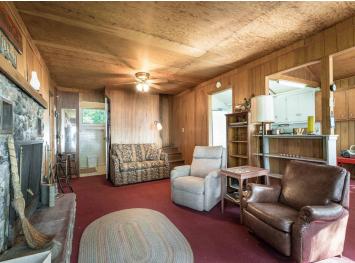

## **Description:**

Here is your affordable chance to get on Otter Tail Lake! 105 feet of gorgeous sandy beach! This charming cabin is on the "Camp Nidaros" section of the lake that abuts Walker Lake and the Dead River. Property on this particular area of the lake is highly desirable but rarely becomes available. This furnished, turn-key 2 BR (2nd floor is an open loft), 1 BA cabin has 105 ft of beachfront and is one of the only sandy beaches on the West side of the lake. Additionally there is a garage/shed on the property that holds boating, lawn & beach equipment & accessories. Otter Tail Lake is a 14,079 acre lake & is considered one of the top walleye lakes in MN (with a large population of other fish, including perch, northern pike, smallmouth bass, rock bass, tullibee, bullhead, and white sucker). Camp Nidaros is also a great area of the lake for swimming and water sports and its location is convenient to charming Ottertail City.