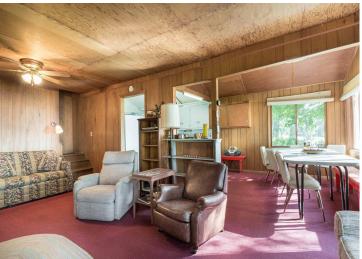

## **Description:**

Here is your affordable chance to get on Otter Tail Lake! 105 feet of gorgeous sandy beach! This charming cabin is on the "Camp Nidaros" section of the lake that abuts Walker Lake and the Dead River. Property on this particular area of the lake is highly desirable but rarely becomes available. This furnished, turn-key 2 BR (2nd floor is an open loft), 1 BA cabin has 105 ft of beachfront and is one of the only sandy beaches on the West side of the lake. Additionally there is a garage/shed on the property that holds boating, lawn & beach equipment & accessories. Otter Tail Lake is a 14,079 acre lake & is considered one of the top walleye lakes in MN (with a large population of other fish, including perch, northern pike, smallmouth bass, rock bass, tullibee, bullhead, and white sucker). Camp Nidaros is also a great area of the lake for swimming and water sports and its location is convenient to charming Ottertail City.