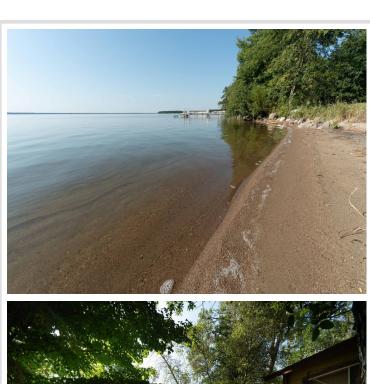

## **Description:**

Here is your affordable chance to get on Otter Tail Lake! 105 feet of gorgeous sandy beach! This charming cabin is on the "Camp Nidaros" section of the lake that abuts Walker Lake and the Dead River. Property on this particular area of the lake is highly desirable but rarely becomes available. This furnished, turn-key 2 BR (2nd floor is an open loft), 1 BA cabin has 105 ft of beachfront and is one of the only sandy beaches on the West side of the lake. Additionally there is a garage/shed on the property that holds boating, lawn & beach equipment & accessories. Otter Tail Lake is a 14,079 acre lake & is considered one of the top walleye lakes in MN (with a large population of other fish, including perch, northern pike, smallmouth bass, rock bass, tullibee, bullhead, and white sucker). Camp Nidaros is also a great area of the lake for swimming and water sports and its location is convenient to charming Ottertail City.