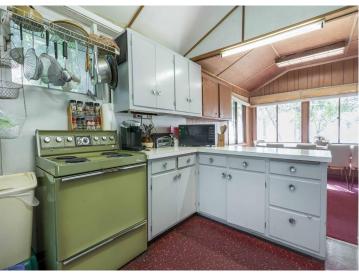

## **Description:**

Here is your affordable chance to get on Otter Tail Lake! 105 feet of gorgeous sandy beach! This charming cabin is on the "Camp Nidaros" section of the lake that abuts Walker Lake and the Dead River. Property on this particular area of the lake is highly desirable but rarely becomes available. This furnished, turn-key 2 BR (2nd floor is an open loft), 1 BA cabin has 105 ft of beachfront and is one of the only sandy beaches on the West side of the lake. Additionally there is a garage/shed on the property that holds boating, lawn & beach equipment & accessories. Otter Tail Lake is a 14,079 acre lake & is considered one of the top walleye lakes in MN (with a large population of other fish, including perch, northern pike, smallmouth bass, rock bass, tullibee, bullhead, and white sucker). Camp Nidaros is also a great area of the lake for swimming and water sports and its location is convenient to charming Ottertail City.