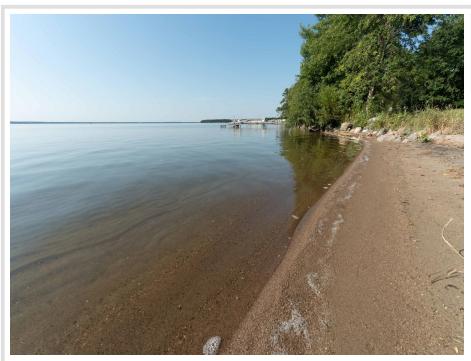

## **Description:**

Here is your affordable chance to get on Otter Tail Lake! 105 feet of gorgeous sandy beach! This charming cabin is on the "Camp Nidaros" section of the lake that abuts Walker Lake and the Dead River. Property on this particular area of the lake is highly desirable but rarely becomes available. This furnished, turn-key 2 BR (2nd floor is an open loft), 1 BA cabin has 105 ft of beachfront and is one of the only sandy beaches on the West side of the lake. Additionally there is a garage/shed on the property that holds boating, lawn & beach equipment & accessories. Otter Tail Lake is a 14,079 acre lake & is considered one of the top walleye lakes in MN (with a large population of other fish, including perch, northern pike, smallmouth bass, rock bass, tullibee, bullhead, and white sucker). Camp Nidaros is also a great area of the lake for swimming and water sports and its location is convenient to charming Ottertail City.