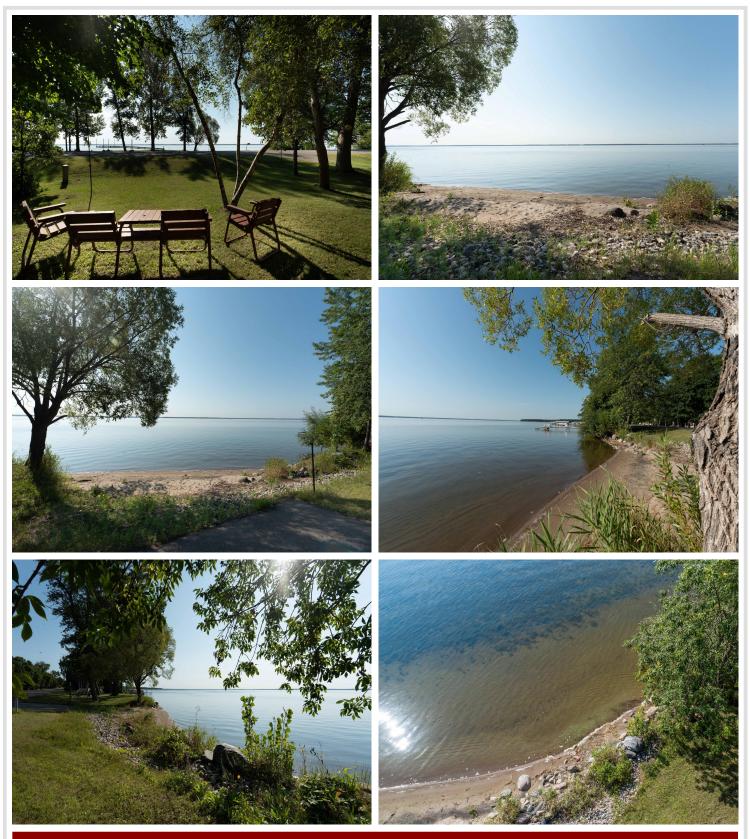

## **Description:**

Here is your affordable chance to get on Otter Tail Lake! 105 feet of gorgeous sandy beach! This charming cabin is on the "Camp Nidaros" section of the lake that abuts Walker Lake and the Dead River. Property on this particular area of the lake is highly desirable but rarely becomes available. This furnished, turn-key 2 BR (2nd floor is an open loft), 1 BA cabin has 105 ft of beachfront and is one of the only sandy beaches on the West side of the lake. Additionally there is a garage/shed on the property that holds boating, lawn & beach equipment & accessories. Otter Tail Lake is a 14,079 acre lake & is considered one of the top walleye lakes in MN (with a large population of other fish, including perch, northern pike, smallmouth bass, rock bass, tullibee, bullhead, and white sucker). Camp Nidaros is also a great area of the lake for swimming and water sports and its location is convenient to charming Ottertail City.