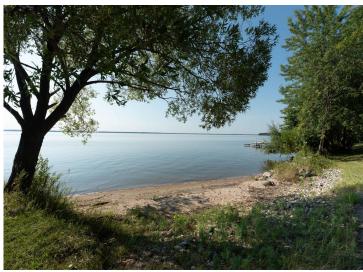

## **Description:**

Here is your affordable chance to get on Otter Tail Lake! 105 feet of gorgeous sandy beach! This charming cabin is on the "Camp Nidaros" section of the lake that abuts Walker Lake and the Dead River. Property on this particular area of the lake is highly desirable but rarely becomes available. This furnished, turn-key 2 BR (2nd floor is an open loft), 1 BA cabin has 105 ft of beachfront and is one of the only sandy beaches on the West side of the lake. Additionally there is a garage/shed on the property that holds boating, lawn & beach equipment & accessories. Otter Tail Lake is a 14,079 acre lake & is considered one of the top walleye lakes in MN (with a large population of other fish, including perch, northern pike, smallmouth bass, rock bass, tullibee, bullhead, and white sucker). Camp Nidaros is also a great area of the lake for swimming and water sports and its location is convenient to charming Ottertail City.