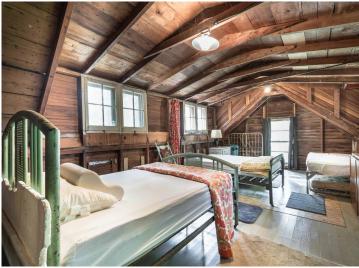

## **Description:**

Here is your affordable chance to get on Otter Tail Lake! 105 feet of gorgeous sandy beach! This charming cabin is on the "Camp Nidaros" section of the lake that abuts Walker Lake and the Dead River. Property on this particular area of the lake is highly desirable but rarely becomes available. This furnished, turn-key 2 BR (2nd floor is an open loft), 1 BA cabin has 105 ft of beachfront and is one of the only sandy beaches on the West side of the lake. Additionally there is a garage/shed on the property that holds boating, lawn & beach equipment & accessories. Otter Tail Lake is a 14,079 acre lake & is considered one of the top walleye lakes in MN (with a large population of other fish, including perch, northern pike, smallmouth bass, rock bass, tullibee, bullhead, and white sucker). Camp Nidaros is also a great area of the lake for swimming and water sports and its location is convenient to charming Ottertail City.