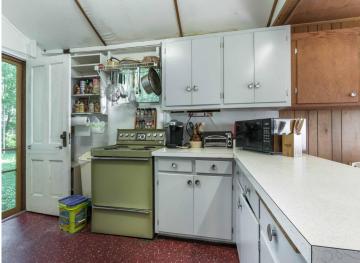

## **Description:**

Here is your affordable chance to get on Otter Tail Lake! 105 feet of gorgeous sandy beach! This charming cabin is on the "Camp Nidaros" section of the lake that abuts Walker Lake and the Dead River. Property on this particular area of the lake is highly desirable but rarely becomes available. This furnished, turn-key 2 BR (2nd floor is an open loft), 1 BA cabin has 105 ft of beachfront and is one of the only sandy beaches on the West side of the lake. Additionally there is a garage/shed on the property that holds boating, lawn & beach equipment & accessories. Otter Tail Lake is a 14,079 acre lake & is considered one of the top walleye lakes in MN (with a large population of other fish, including perch, northern pike, smallmouth bass, rock bass, tullibee, bullhead, and white sucker). Camp Nidaros is also a great area of the lake for swimming and water sports and its location is convenient to charming Ottertail City.