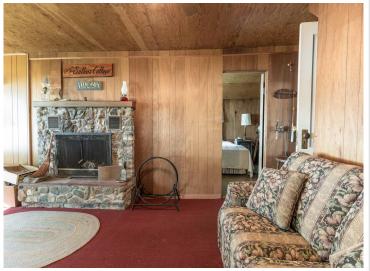

## **Description:**

Here is your affordable chance to get on Otter Tail Lake! 105 feet of gorgeous sandy beach! This charming cabin is on the "Camp Nidaros" section of the lake that abuts Walker Lake and the Dead River. Property on this particular area of the lake is highly desirable but rarely becomes available. This furnished, turn-key 2 BR (2nd floor is an open loft), 1 BA cabin has 105 ft of beachfront and is one of the only sandy beaches on the West side of the lake. Additionally there is a garage/shed on the property that holds boating, lawn & beach equipment & accessories. Otter Tail Lake is a 14,079 acre lake & is considered one of the top walleye lakes in MN (with a large population of other fish, including perch, northern pike, smallmouth bass, rock bass, tullibee, bullhead, and white sucker). Camp Nidaros is also a great area of the lake for swimming and water sports and its location is convenient to charming Ottertail City.