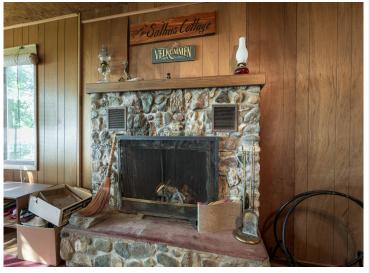

## **Description:**

Here is your affordable chance to get on Otter Tail Lake! 105 feet of gorgeous sandy beach! This charming cabin is on the "Camp Nidaros" section of the lake that abuts Walker Lake and the Dead River. Property on this particular area of the lake is highly desirable but rarely becomes available. This furnished, turn-key 2 BR (2nd floor is an open loft), 1 BA cabin has 105 ft of beachfront and is one of the only sandy beaches on the West side of the lake. Additionally there is a garage/shed on the property that holds boating, lawn & beach equipment & accessories. Otter Tail Lake is a 14,079 acre lake & is considered one of the top walleye lakes in MN (with a large population of other fish, including perch, northern pike, smallmouth bass, rock bass, tullibee, bullhead, and white sucker). Camp Nidaros is also a great area of the lake for swimming and water sports and its location is convenient to charming Ottertail City.