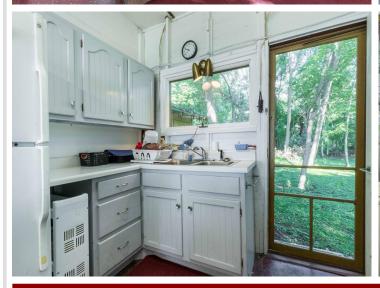

## **Description:**

Here is your affordable chance to get on Otter Tail Lake! 105 feet of gorgeous sandy beach! This charming cabin is on the "Camp Nidaros" section of the lake that abuts Walker Lake and the Dead River. Property on this particular area of the lake is highly desirable but rarely becomes available. This furnished, turn-key 2 BR (2nd floor is an open loft), 1 BA cabin has 105 ft of beachfront and is one of the only sandy beaches on the West side of the lake. Additionally there is a garage/shed on the property that holds boating, lawn & beach equipment & accessories. Otter Tail Lake is a 14,079 acre lake & is considered one of the top walleye lakes in MN (with a large population of other fish, including perch, northern pike, smallmouth bass, rock bass, tullibee, bullhead, and white sucker). Camp Nidaros is also a great area of the lake for swimming and water sports and its location is convenient to charming Ottertail City.