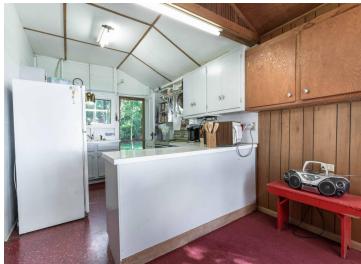

## **Description:**

Here is your affordable chance to get on Otter Tail Lake! 105 feet of gorgeous sandy beach! This charming cabin is on the "Camp Nidaros" section of the lake that abuts Walker Lake and the Dead River. Property on this particular area of the lake is highly desirable but rarely becomes available. This furnished, turn-key 2 BR (2nd floor is an open loft), 1 BA cabin has 105 ft of beachfront and is one of the only sandy beaches on the West side of the lake. Additionally there is a garage/shed on the property that holds boating, lawn & beach equipment & accessories. Otter Tail Lake is a 14,079 acre lake & is considered one of the top walleye lakes in MN (with a large population of other fish, including perch, northern pike, smallmouth bass, rock bass, tullibee, bullhead, and white sucker). Camp Nidaros is also a great area of the lake for swimming and water sports and its location is convenient to charming Ottertail City.