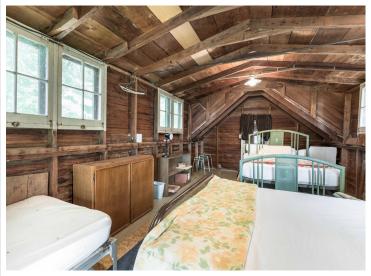

## **Description:**

Here is your affordable chance to get on Otter Tail Lake! 105 feet of gorgeous sandy beach! This charming cabin is on the "Camp Nidaros" section of the lake that abuts Walker Lake and the Dead River. Property on this particular area of the lake is highly desirable but rarely becomes available. This furnished, turn-key 2 BR (2nd floor is an open loft), 1 BA cabin has 105 ft of beachfront and is one of the only sandy beaches on the West side of the lake. Additionally there is a garage/shed on the property that holds boating, lawn & beach equipment & accessories. Otter Tail Lake is a 14,079 acre lake & is considered one of the top walleye lakes in MN (with a large population of other fish, including perch, northern pike, smallmouth bass, rock bass, tullibee, bullhead, and white sucker). Camp Nidaros is also a great area of the lake for swimming and water sports and its location is convenient to charming Ottertail City.