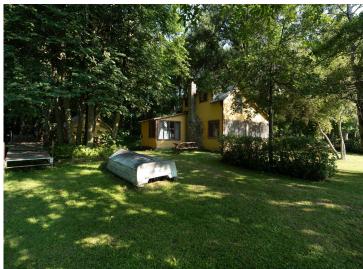

## **Description:**

Here is your affordable chance to get on Otter Tail Lake! 105 feet of gorgeous sandy beach! This charming cabin is on the "Camp Nidaros" section of the lake that abuts Walker Lake and the Dead River. Property on this particular area of the lake is highly desirable but rarely becomes available. This furnished, turn-key 2 BR (2nd floor is an open loft), 1 BA cabin has 105 ft of beachfront and is one of the only sandy beaches on the West side of the lake. Additionally there is a garage/shed on the property that holds boating, lawn & beach equipment & accessories. Otter Tail Lake is a 14,079 acre lake & is considered one of the top walleye lakes in MN (with a large population of other fish, including perch, northern pike, smallmouth bass, rock bass, tullibee, bullhead, and white sucker). Camp Nidaros is also a great area of the lake for swimming and water sports and its location is convenient to charming Ottertail City.