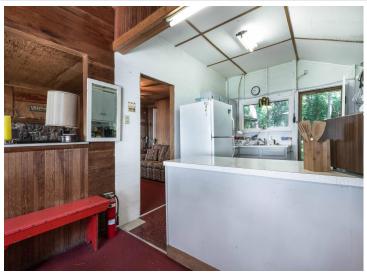

## **Description:**

Here is your affordable chance to get on Otter Tail Lake! 105 feet of gorgeous sandy beach! This charming cabin is on the "Camp Nidaros" section of the lake that abuts Walker Lake and the Dead River. Property on this particular area of the lake is highly desirable but rarely becomes available. This furnished, turn-key 2 BR (2nd floor is an open loft), 1 BA cabin has 105 ft of beachfront and is one of the only sandy beaches on the West side of the lake. Additionally there is a garage/shed on the property that holds boating, lawn & beach equipment & accessories. Otter Tail Lake is a 14,079 acre lake & is considered one of the top walleye lakes in MN (with a large population of other fish, including perch, northern pike, smallmouth bass, rock bass, tullibee, bullhead, and white sucker). Camp Nidaros is also a great area of the lake for swimming and water sports and its location is convenient to charming Ottertail City.