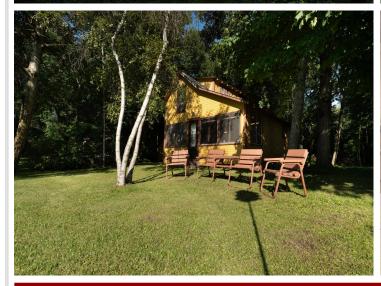

## **Description:**

Here is your affordable chance to get on Otter Tail Lake! 105 feet of gorgeous sandy beach! This charming cabin is on the "Camp Nidaros" section of the lake that abuts Walker Lake and the Dead River. Property on this particular area of the lake is highly desirable but rarely becomes available. This furnished, turn-key 2 BR (2nd floor is an open loft), 1 BA cabin has 105 ft of beachfront and is one of the only sandy beaches on the West side of the lake. Additionally there is a garage/shed on the property that holds boating, lawn & beach equipment & accessories. Otter Tail Lake is a 14,079 acre lake & is considered one of the top walleye lakes in MN (with a large population of other fish, including perch, northern pike, smallmouth bass, rock bass, tullibee, bullhead, and white sucker). Camp Nidaros is also a great area of the lake for swimming and water sports and its location is convenient to charming Ottertail City.