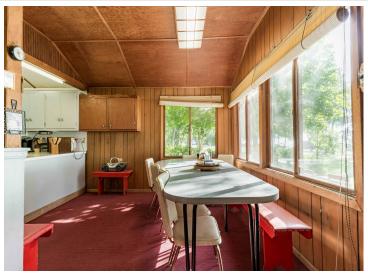

## **Description:**

Here is your affordable chance to get on Otter Tail Lake! 105 feet of gorgeous sandy beach! This charming cabin is on the "Camp Nidaros" section of the lake that abuts Walker Lake and the Dead River. Property on this particular area of the lake is highly desirable but rarely becomes available. This furnished, turn-key 2 BR (2nd floor is an open loft), 1 BA cabin has 105 ft of beachfront and is one of the only sandy beaches on the West side of the lake. Additionally there is a garage/shed on the property that holds boating, lawn & beach equipment & accessories. Otter Tail Lake is a 14,079 acre lake & is considered one of the top walleye lakes in MN (with a large population of other fish, including perch, northern pike, smallmouth bass, rock bass, tullibee, bullhead, and white sucker). Camp Nidaros is also a great area of the lake for swimming and water sports and its location is convenient to charming Ottertail City.