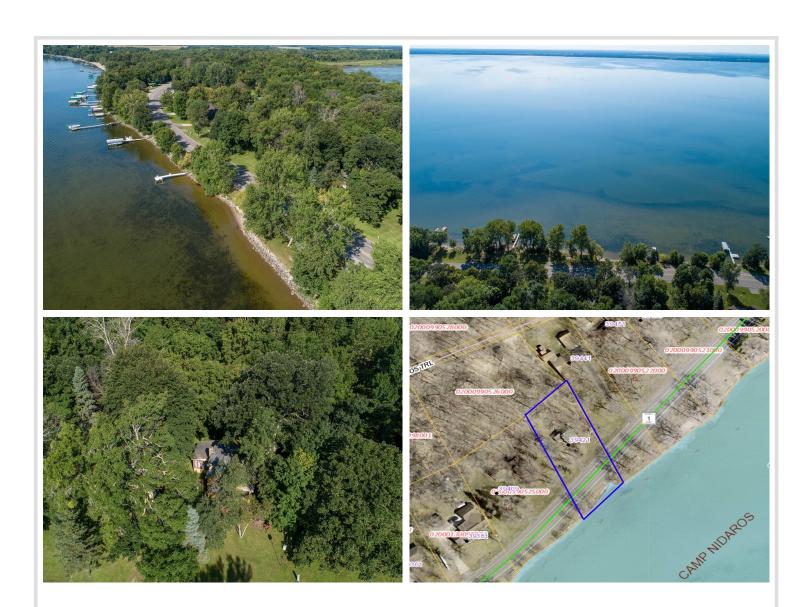

## **Description:**

Here is your affordable chance to get on Otter Tail Lake! 105 feet of gorgeous sandy beach! This charming cabin is on the "Camp Nidaros" section of the lake that abuts Walker Lake and the Dead River. Property on this particular area of the lake is highly desirable but rarely becomes available. This furnished, turn-key 2 BR (2nd floor is an open loft), 1 BA cabin has 105 ft of beachfront and is one of the only sandy beaches on the West side of the lake. Additionally there is a garage/shed on the property that holds boating, lawn & beach equipment & accessories. Otter Tail Lake is a 14,079 acre lake & is considered one of the top walleye lakes in MN (with a large population of other fish, including perch, northern pike, smallmouth bass, rock bass, tullibee, bullhead, and white sucker). Camp Nidaros is also a great area of the lake for swimming and water sports and its location is convenient to charming Ottertail City.

## **Additional Details:**

Year Built 1910 Lot Acres 0.75 Lot Dimensions 105 x 180

Garage Stalls 1 School District 542 Taxes \$2,849 Taxes with Assessments \$3,320 Tax Year 2025