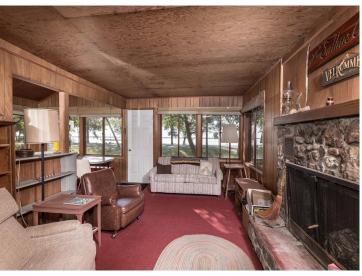

## **Description:**

Here is your affordable chance to get on Otter Tail Lake! 105 feet of gorgeous sandy beach! This charming cabin is on the "Camp Nidaros" section of the lake that abuts Walker Lake and the Dead River. Property on this particular area of the lake is highly desirable but rarely becomes available. This furnished, turn-key 2 BR (2nd floor is an open loft), 1 BA cabin has 105 ft of beachfront and is one of the only sandy beaches on the West side of the lake. Additionally there is a garage/shed on the property that holds boating, lawn & beach equipment & accessories. Otter Tail Lake is a 14,079 acre lake & is considered one of the top walleye lakes in MN (with a large population of other fish, including perch, northern pike, smallmouth bass, rock bass, tullibee, bullhead, and white sucker). Camp Nidaros is also a great area of the lake for swimming and water sports and its location is convenient to charming Ottertail City.