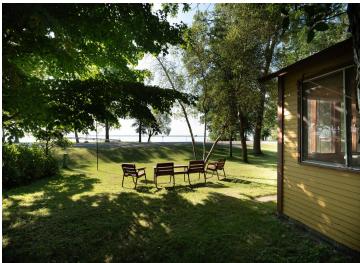

## **Description:**

Here is your affordable chance to get on Otter Tail Lake! 105 feet of gorgeous sandy beach! This charming cabin is on the "Camp Nidaros" section of the lake that abuts Walker Lake and the Dead River. Property on this particular area of the lake is highly desirable but rarely becomes available. This furnished, turn-key 2 BR (2nd floor is an open loft), 1 BA cabin has 105 ft of beachfront and is one of the only sandy beaches on the West side of the lake. Additionally there is a garage/shed on the property that holds boating, lawn & beach equipment & accessories. Otter Tail Lake is a 14,079 acre lake & is considered one of the top walleye lakes in MN (with a large population of other fish, including perch, northern pike, smallmouth bass, rock bass, tullibee, bullhead, and white sucker). Camp Nidaros is also a great area of the lake for swimming and water sports and its location is convenient to charming Ottertail City.