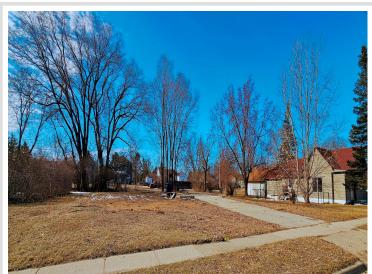

## **Description:**

Great city lot in Staples, ready for your new home! Property features a cement driveway and a poured cement pad ready for a garage. City utilities already pulled into property! Great opportunity to build with a head start on infrastructure!

## **Additional Details:**

Lot Acres0.32Lot Dimensions100x140School District2170Taxes\$316Taxes with Assessments\$370Tax Year2024