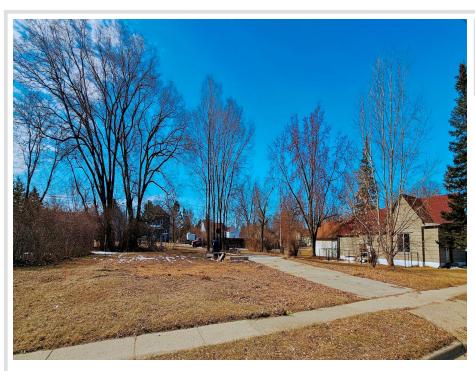

## **Description:**

Great city lot in Staples, ready for your new home! Property features a cement driveway and a poured cement pad ready for a garage. City utilities already pulled into property! Great opportunity to build with a head start on infrastructure!

## **Additional Details:**

Lot Acres0.32Lot Dimensions100x140School District2170Taxes\$316Taxes with Assessments\$370Tax Year2024