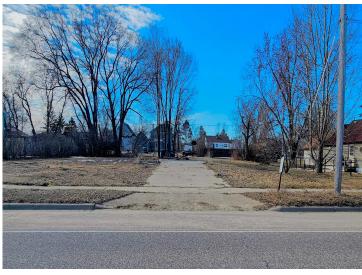

## **Description:**

Great city lot in Staples, ready for your new home! Property features a cement driveway and a poured cement pad ready for a garage. City utilities already pulled into property! Great opportunity to build with a head start on infrastructure!

## **Additional Details:**

Lot Acres0.32Lot Dimensions100x140School District2170Taxes\$316Taxes with Assessments\$370Tax Year2024