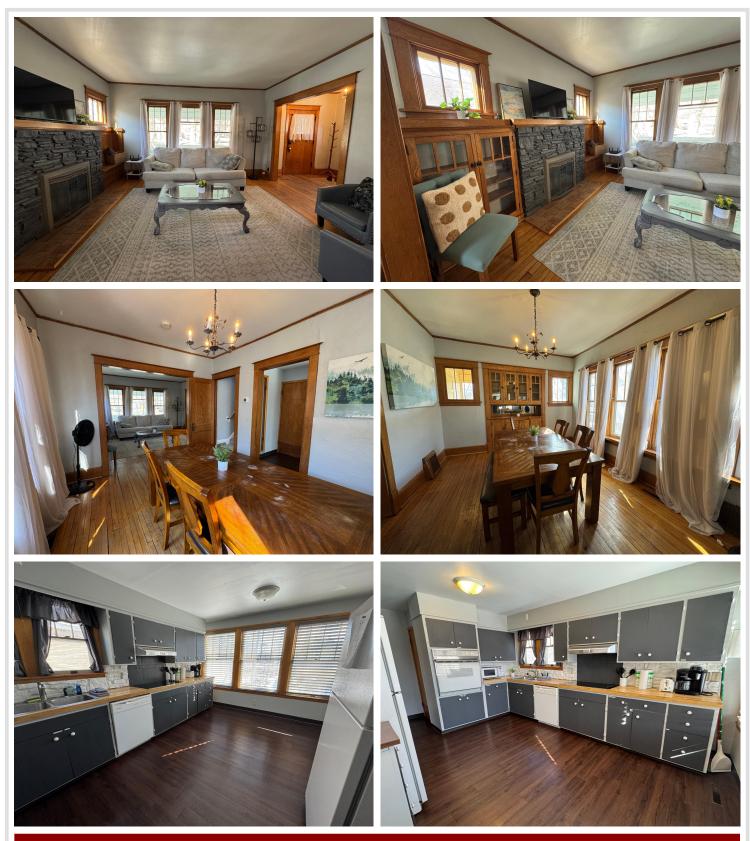

## **Description:**

Location, charm, and character are just a few of the many things this beautiful house has to offer. From the original woodwork throughout, such as the floors, built ins and moldings. Many updates including completely remodeled upstairs bathroom, an additional half bath has been added on the main floor, brand new carpet throughout upstairs, many electrical updates, new gutters. Not to mention, close to all the things Detroit Lakes has to offer. Such as, the beach, restaurants, shops, the DLCC and so much more. Whether you're looking for your new home or wanting to make some extra income, this house has been running as a successful Airbnb. Schedule your showing today just in time to enjoy the upcoming summer months!

## Additional Features:

Basement: Block, Full, Concrete, Unfinished Fuel: Natural Gas, Wood Heat: Forced Air, Fireplace(s) Sewer: City Sewer/Connected Water: City Water/Connected Air Conditioning: Central Air