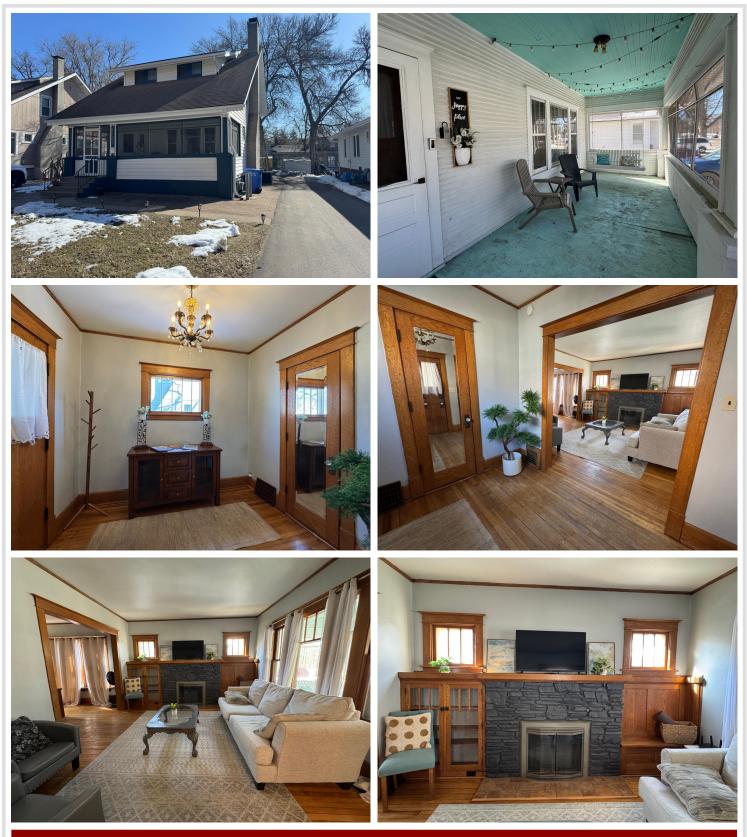

## **Description:**

Location, charm, and character are just a few of the many things this beautiful house has to offer. From the original woodwork throughout, such as the floors, built ins and moldings. Many updates including completely remodeled upstairs bathroom, an additional half bath has been added on the main floor, brand new carpet throughout upstairs, many electrical updates, new gutters. Not to mention, close to all the things Detroit Lakes has to offer. Such as, the beach, restaurants, shops, the DLCC and so much more. Whether you're looking for your new home or wanting to make some extra income, this house has been running as a successful Airbnb. Schedule your showing today just in time to enjoy the upcoming summer months!

## Additional Features:

Basement: Block, Full, Concrete, Unfinished Fuel: Natural Gas, Wood Heat: Forced Air, Fireplace(s) Sewer: City Sewer/Connected Water: City Water/Connected Air Conditioning: Central Air