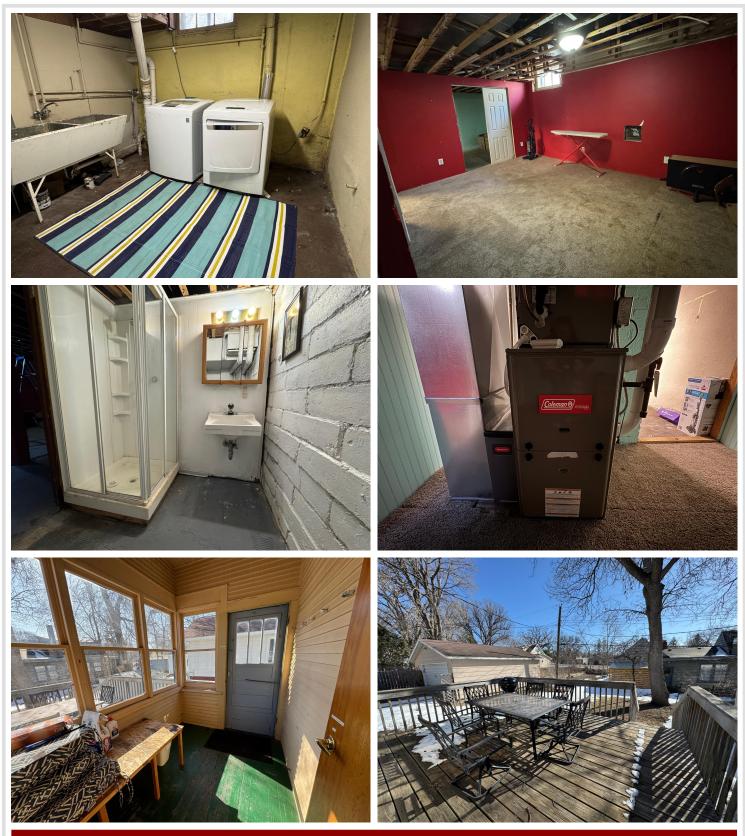

## **Description:**

Location, charm, and character are just a few of the many things this beautiful house has to offer. From the original woodwork throughout, such as the floors, built ins and moldings. Many updates including completely remodeled upstairs bathroom, an additional half bath has been added on the main floor, brand new carpet throughout upstairs, many electrical updates, new gutters. Not to mention, close to all the things Detroit Lakes has to offer. Such as, the beach, restaurants, shops, the DLCC and so much more. Whether you're looking for your new home or wanting to make some extra income, this house has been running as a successful Airbnb. Schedule your showing today just in time to enjoy the upcoming summer months!

## Additional Features:

Basement: Block, Full, Concrete, Unfinished Fuel: Natural Gas, Wood Heat: Forced Air, Fireplace(s) Sewer: City Sewer/Connected Water: City Water/Connected Air Conditioning: Central Air