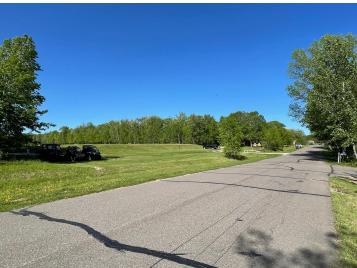

## **Description:**

100 feet of shoreline on Leech Lake on a paved road. Access to Leech Lake Chain and across from the Moonlight Bay Golf Course and Driving Range. This lot is a perfect spot to build your beautiful lake home. Drive by and see today!

## **Driving Directions:**

From Bemidji take US Hwy 2 W approximately 11 miles to MN-371 in Cass Lake. Right on MN-371approximately 16 miles to Wedgewood Dr NW. Left on Wedgewood - lot on the right.

Listed By: