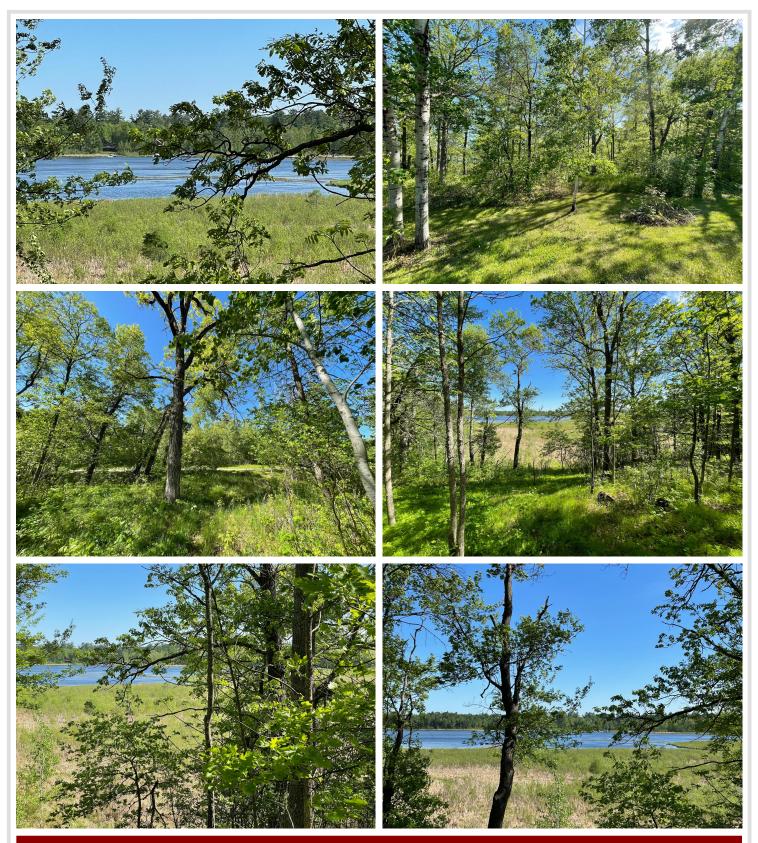

## **Description:**

100 feet of shoreline on Leech Lake on a paved road. Access to Leech Lake Chain and across from the Moonlight Bay Golf Course and Driving Range. This lot is a perfect spot to build your beautiful lake home. Drive by and see today!

## **Additional Details:**

Lot Acres 0.5

Lot Dimensions 100x200x107x231

School District 113
Taxes \$435
Taxes with Assessments \$435
Tax Year 2025