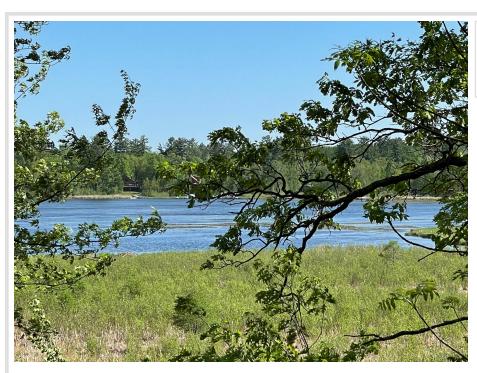

## **Description:**

100 feet of shoreline on Leech Lake on a paved road. Access to Leech Lake Chain and across from the Moonlight Bay Golf Course and Driving Range. This lot is a perfect spot to build your beautiful lake home. Drive by and see today!

## **Additional Details:**

Lot Acres 0.5

Lot Dimensions 100x200x107x231

School District 113
Taxes \$435
Taxes with Assessments \$435
Tax Year 2025