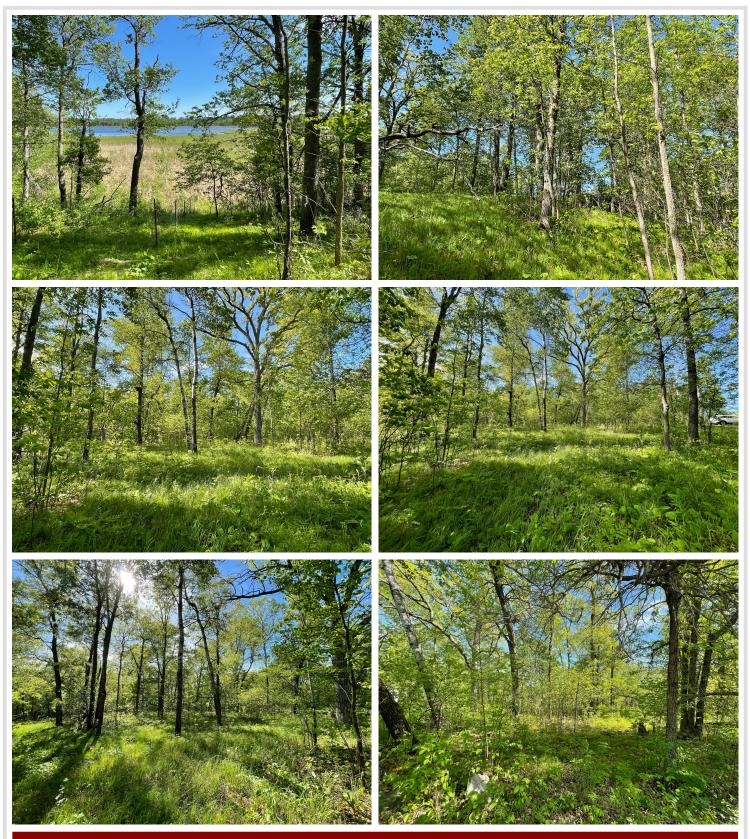

## **Description:**

100 feet of shoreline on Leech Lake on a paved road. Access to Leech Lake Chain and across from the Moonlight Bay Golf Course and Driving Range. This lot is a perfect spot to build your beautiful lake home. Drive by and see today!

## **Additional Details:**

Lot Acres 0.5

Lot Dimensions 100x200x107x231

School District 113
Taxes \$435
Taxes with Assessments \$435
Tax Year 2025