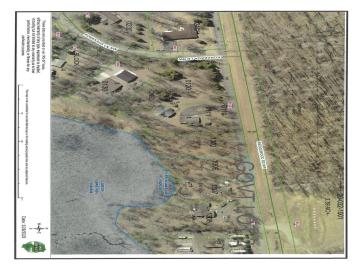

## **Description:**

100 feet of shoreline on Leech Lake on a paved road. Access to Leech Lake Chain and across from the Moonlight Bay Golf Course and Driving Range. This lot is a perfect spot to build your beautiful lake home. Drive by and see today!

## **Additional Details:**

Lot Acres 0.5

Lot Dimensions 100x200x107x231

School District 113
Taxes \$435
Taxes with Assessments \$435
Tax Year 2025