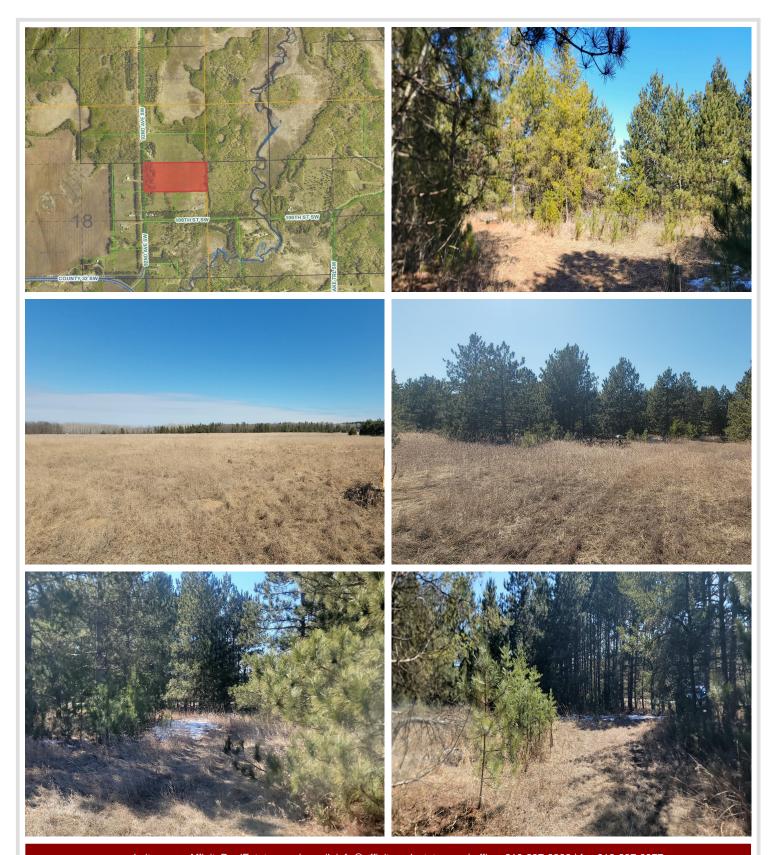

## **Description:**

Hard to find 20 acre parcel with ideal location near the Crow Wing River and other recreational land. This property is partially wooded and offers approximately 15+ acres of open/pasture ground. Electric is available. Survey completed in 2014.

## **Additional Details:**

Lot Acres 20.16 660x1320 Lot Dimensions School District 2170 Taxes \$266 Taxes with Assessments \$266 Tax Year 2024