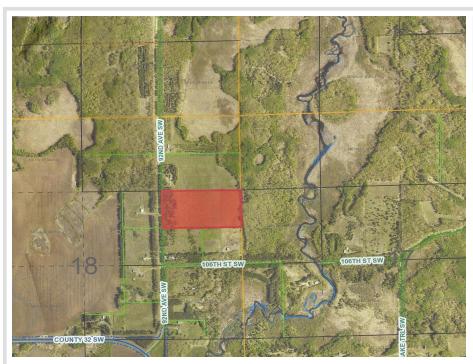

## **Description:**

Hard to find 20 acre parcel with ideal location near the Crow Wing River and other recreational land. This property is partially wooded and offers approximately 15+ acres of open/pasture ground. Electric is available. Survey completed in 2014.

## **Additional Details:**

Lot Acres 20.16 660x1320 Lot Dimensions School District 2170 Taxes \$266 Taxes with Assessments \$266 Tax Year 2024