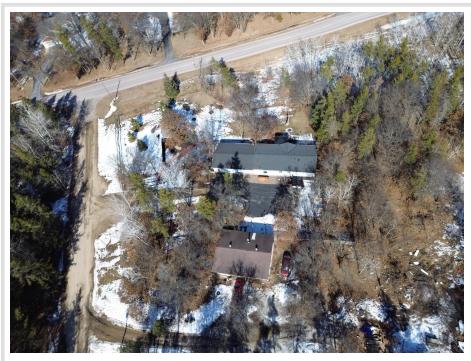

MLS 6699867 Residential

\$225,000

1,404 sq ft 3 bedrooms 2 baths

8133 Lucky Lane Brainerd MN 56401

Status: Pending

## **Description:**

Beautifully remodeled Dutch manufactured home w/ 3 BR and 2 bath! 37x25 garage added. Must see to appreciate the updates. Newer roof!