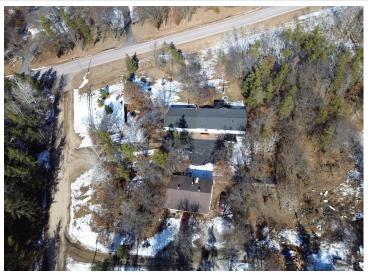

## **Description:**

Beautifully remodeled Dutch manufactured home w/ 3 BR and 2 bath! 37x25 garage added. Must see to appreciate the updates. Newer roof!