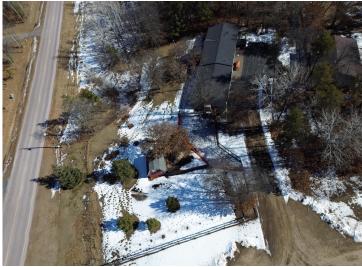

## **Description:**

Beautifully remodeled Dutch manufactured home w/ 3 BR and 2 bath! 37x25 garage added. Must see to appreciate the updates. Newer roof!