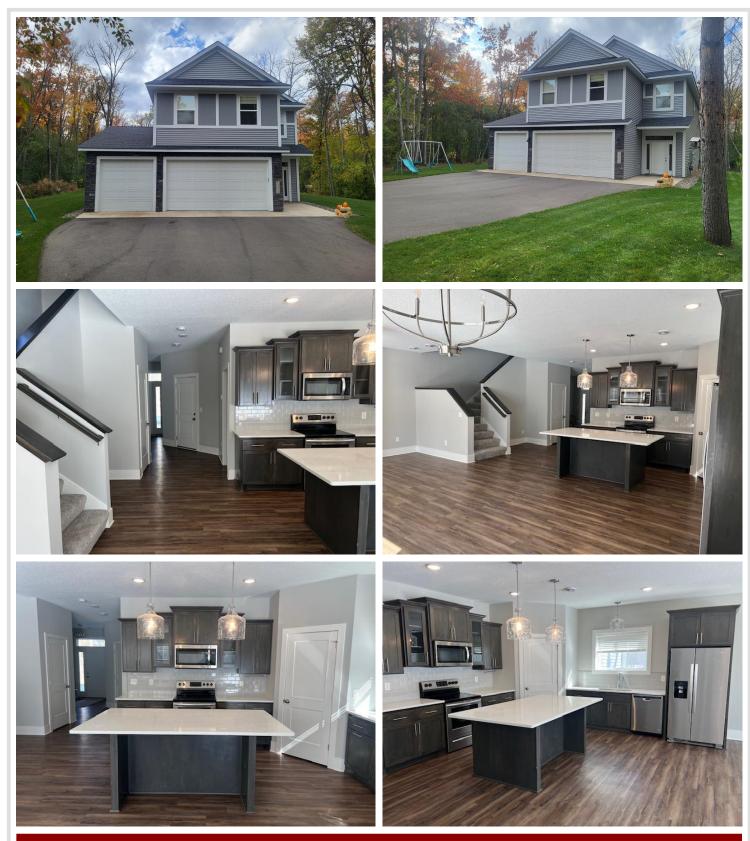

#### **Description:**

This four bedroom, three bath, two story sits on a private wooded lot. The two plus acres has plenty of room for quiet backyard play. The home has granite countertops in the kitchen and master bath, with stainless steel appliances. Huge garage for the extra toys. Country living, but close to shopping, restaurants and great recreational lakes.

## Additional Details:

| Year Built             | 2021            |
|------------------------|-----------------|
| Lot Acres              | 2.08            |
| Lot Dimensions         | 135x699x153x639 |
| Garage Stalls          | 3               |
| School District        | 181             |
| Taxes                  | \$2,399         |
| Taxes with Assessments | \$2,424         |
| Tax Year               | 2025            |