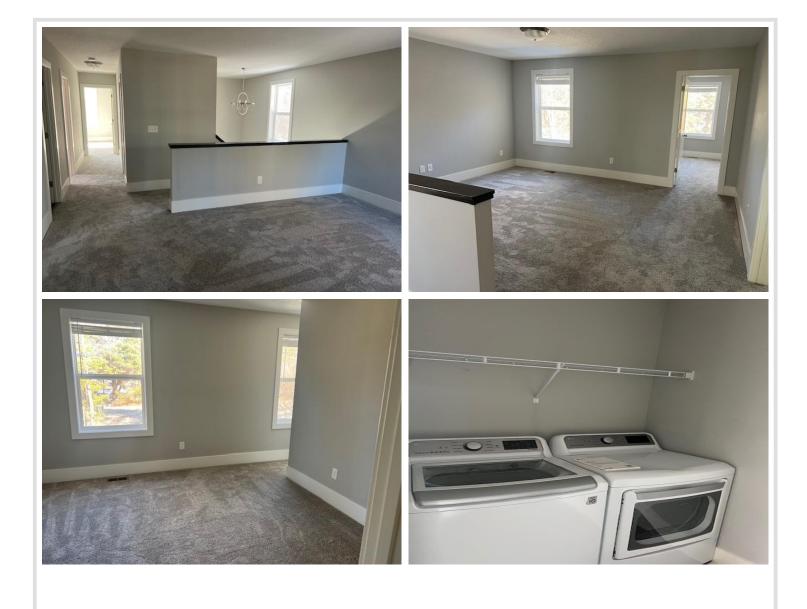

#### **Description:**

This four bedroom, three bath, two story sits on a private wooded lot. The two plus acres has plenty of room for quiet backyard play. The home has granite countertops in the kitchen and master bath, with stainless steel appliances. Huge garage for the extra toys. Country living, but close to shopping, restaurants and great recreational lakes.