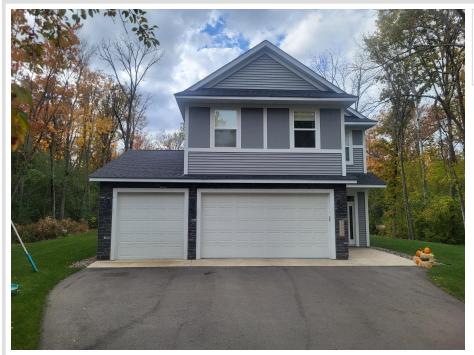

#### **Description:**

This four bedroom, three bath, two story sits on a private wooded lot. The two plus acres has plenty of room for quiet backyard play. The home has granite countertops in the kitchen and master bath, with stainless steel appliances. Huge garage for the extra toys. Country living, but close to shopping, restaurants and great recreational lakes.

## Additional Details:

| Year Built             | 2021            |
|------------------------|-----------------|
| Lot Acres              | 2.08            |
| Lot Dimensions         | 135x699x153x639 |
| Garage Stalls          | 3               |
| School District        | 181             |
| Taxes                  | \$2,399         |
| Taxes with Assessments | \$2,424         |
| Tax Year               | 2025            |