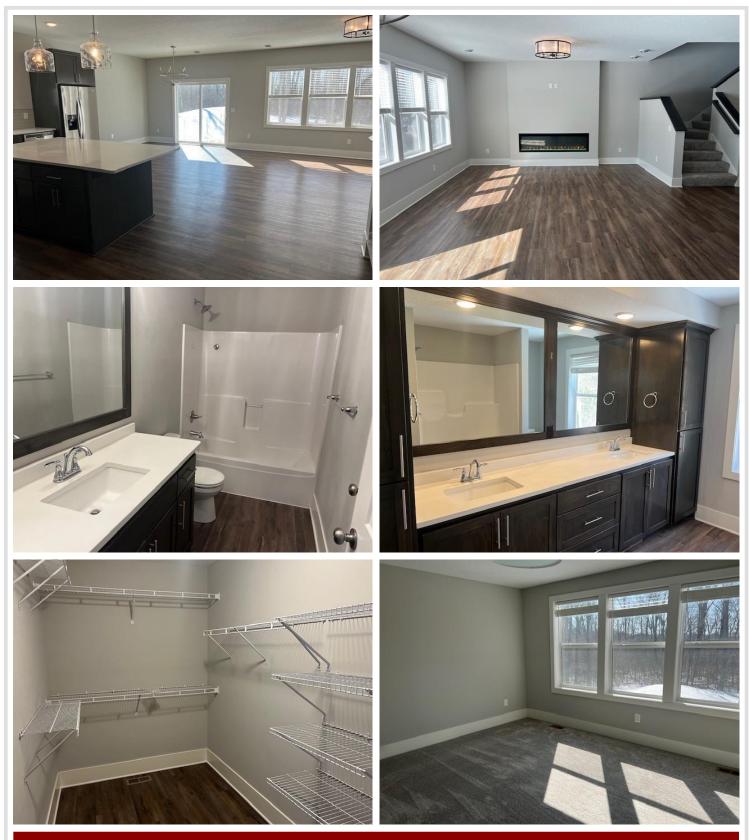

#### **Description:**

This four bedroom, three bath, two story sits on a private wooded lot. The two plus acres has plenty of room for quiet backyard play. The home has granite countertops in the kitchen and master bath, with stainless steel appliances. Huge garage for the extra toys. Country living, but close to shopping, restaurants and great recreational lakes.