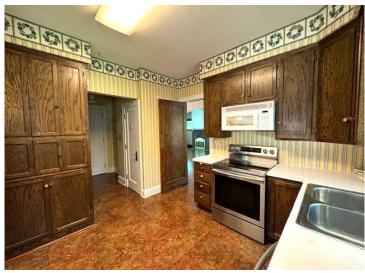

## **Description:**

Location matters for this 4 bed 3 bath Spanish American home situated on a large corner lot. Walk to WDC Schools, MState, the many parks, as well as downtown Wadena and its many shops and restaurants. The main floor features a large living room with fireplace, a formal dining room and sun room, a bonus family room with fireplace as well as all the incredible wood work. The upstairs has four large bedrooms and a 3/4 bathroom and the lower level features another family room, plenty of storage, and even a sauna. Schedule a showing today and see if this incredible home checks all the boxes.