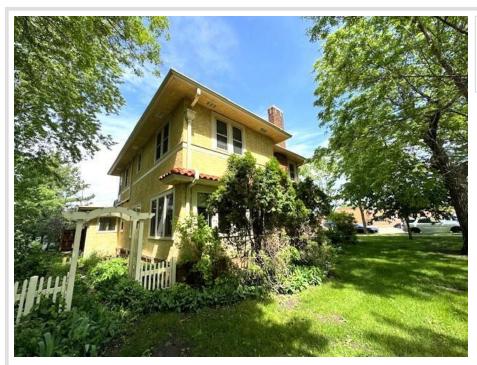

MLS 6699889 Residential

\$264,900

3,472 sq ft 4 bedrooms 3 baths

303 Dayton Avenue Wadena MN 56482

Status: Pending

## **Description:**

Location matters for this 4 bed 3 bath Spanish American home situated on a large corner lot. Walk to WDC Schools, MState, the many parks, as well as downtown Wadena and its many shops and restaurants. The main floor features a large living room with fireplace, a formal dining room and sun room, a bonus family room with fireplace as well as all the incredible wood work. The upstairs has four large bedrooms and a 3/4 bathroom and the lower level features another family room, plenty of storage, and even a sauna. Schedule a showing today and see if this incredible home checks all the boxes.