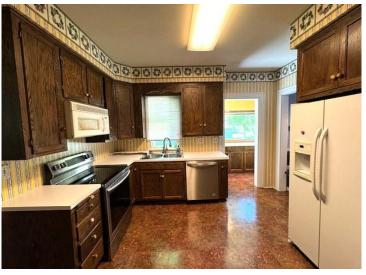

## **Description:**

Location matters for this 4 bed 3 bath Spanish American home situated on a large corner lot. Walk to WDC Schools, MState, the many parks, as well as downtown Wadena and its many shops and restaurants. The main floor features a large living room with fireplace, a formal dining room and sun room, a bonus family room with fireplace as well as all the incredible wood work. The upstairs has four large bedrooms and a 3/4 bathroom and the lower level features another family room, plenty of storage, and even a sauna. Schedule a showing today and see if this incredible home checks all the boxes.