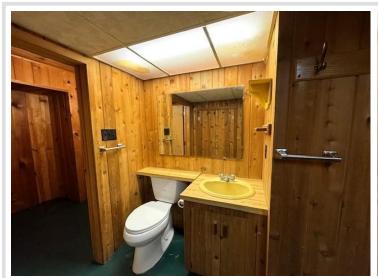

## **Description:**

Location matters for this 4 bed 3 bath Spanish American home situated on a large corner lot. Walk to WDC Schools, MState, the many parks, as well as downtown Wadena and its many shops and restaurants. The main floor features a large living room with fireplace, a formal dining room and sun room, a bonus family room with fireplace as well as all the incredible wood work. The upstairs has four large bedrooms and a 3/4 bathroom and the lower level features another family room, plenty of storage, and even a sauna. Schedule a showing today and see if this incredible home checks all the boxes.