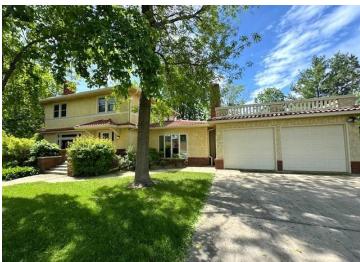

MLS 6699889 Residential

\$264,900

3,472 sq ft 4 bedrooms 3 baths

303 Dayton Avenue Wadena MN 56482

Status: Pending

## **Description:**

Location matters for this 4 bed 3 bath Spanish American home situated on a large corner lot. Walk to WDC Schools, MState, the many parks, as well as downtown Wadena and its many shops and restaurants. The main floor features a large living room with fireplace, a formal dining room and sun room, a bonus family room with fireplace as well as all the incredible wood work. The upstairs has four large bedrooms and a 3/4 bathroom and the lower level features another family room, plenty of storage, and even a sauna. Schedule a showing today and see if this incredible home checks all the boxes.

## **Additional Details:**

1926 Year Built Lot Acres 0.32 Lot Dimensions 140x100

Garage Stalls 2 School District 2155 Taxes \$3,170 Taxes with Assessments \$3.170 Tax Year 2024