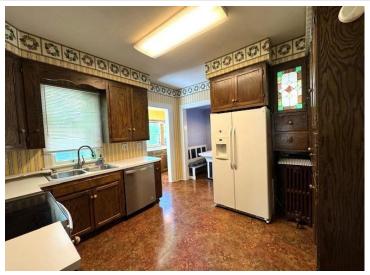

## **Description:**

Location matters for this 4 bed 3 bath Spanish American home situated on a large corner lot. Walk to WDC Schools, MState, the many parks, as well as downtown Wadena and its many shops and restaurants. The main floor features a large living room with fireplace, a formal dining room and sun room, a bonus family room with fireplace as well as all the incredible wood work. The upstairs has four large bedrooms and a 3/4 bathroom and the lower level features another family room, plenty of storage, and even a sauna. Schedule a showing today and see if this incredible home checks all the boxes.