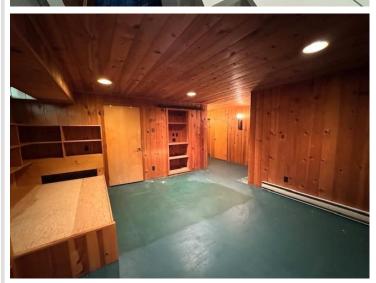

## **Description:**

Location matters for this 4 bed 3 bath Spanish American home situated on a large corner lot. Walk to WDC Schools, MState, the many parks, as well as downtown Wadena and its many shops and restaurants. The main floor features a large living room with fireplace, a formal dining room and sun room, a bonus family room with fireplace as well as all the incredible wood work. The upstairs has four large bedrooms and a 3/4 bathroom and the lower level features another family room, plenty of storage, and even a sauna. Schedule a showing today and see if this incredible home checks all the boxes.