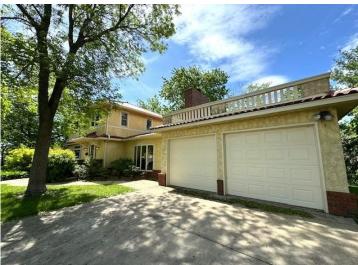

MLS 6699889 Residential

\$264,900

3,472 sq ft 4 bedrooms 3 baths

303 Dayton Avenue Wadena MN 56482

Status: Pending

## **Description:**

Location matters for this 4 bed 3 bath Spanish American home situated on a large corner lot. Walk to WDC Schools, MState, the many parks, as well as downtown Wadena and its many shops and restaurants. The main floor features a large living room with fireplace, a formal dining room and sun room, a bonus family room with fireplace as well as all the incredible wood work. The upstairs has four large bedrooms and a 3/4 bathroom and the lower level features another family room, plenty of storage, and even a sauna. Schedule a showing today and see if this incredible home checks all the boxes.