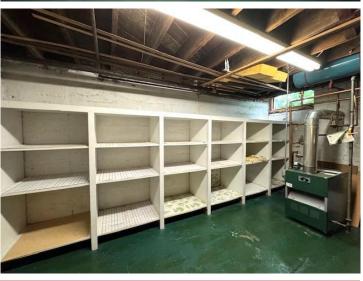

## **Description:**

Location matters for this 4 bed 3 bath Spanish American home situated on a large corner lot. Walk to WDC Schools, MState, the many parks, as well as downtown Wadena and its many shops and restaurants. The main floor features a large living room with fireplace, a formal dining room and sun room, a bonus family room with fireplace as well as all the incredible wood work. The upstairs has four large bedrooms and a 3/4 bathroom and the lower level features another family room, plenty of storage, and even a sauna. Schedule a showing today and see if this incredible home checks all the boxes.