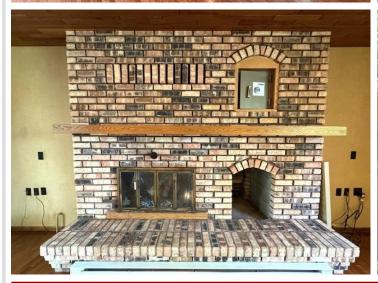

## **Description:**

Location matters for this 4 bed 3 bath Spanish American home situated on a large corner lot. Walk to WDC Schools, MState, the many parks, as well as downtown Wadena and its many shops and restaurants. The main floor features a large living room with fireplace, a formal dining room and sun room, a bonus family room with fireplace as well as all the incredible wood work. The upstairs has four large bedrooms and a 3/4 bathroom and the lower level features another family room, plenty of storage, and even a sauna. Schedule a showing today and see if this incredible home checks all the boxes.