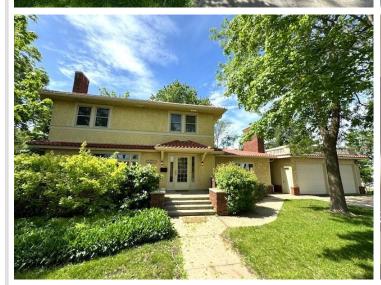

MLS 6699889 Residential

\$264,900

3,472 sq ft 4 bedrooms 3 baths

303 Dayton Avenue Wadena MN 56482

Status: Pending

## **Description:**

Location matters for this 4 bed 3 bath Spanish American home situated on a large corner lot. Walk to WDC Schools, MState, the many parks, as well as downtown Wadena and its many shops and restaurants. The main floor features a large living room with fireplace, a formal dining room and sun room, a bonus family room with fireplace as well as all the incredible wood work. The upstairs has four large bedrooms and a 3/4 bathroom and the lower level features another family room, plenty of storage, and even a sauna. Schedule a showing today and see if this incredible home checks all the boxes.