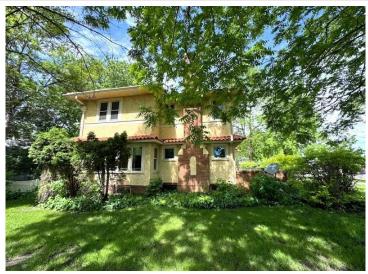

MLS 6699889 Residential

\$264,900

3,472 sq ft 4 bedrooms 3 baths

303 Dayton Avenue Wadena MN 56482

Status: Pending

## **Description:**

Location matters for this 4 bed 3 bath Spanish American home situated on a large corner lot. Walk to WDC Schools, MState, the many parks, as well as downtown Wadena and its many shops and restaurants. The main floor features a large living room with fireplace, a formal dining room and sun room, a bonus family room with fireplace as well as all the incredible wood work. The upstairs has four large bedrooms and a 3/4 bathroom and the lower level features another family room, plenty of storage, and even a sauna. Schedule a showing today and see if this incredible home checks all the boxes.