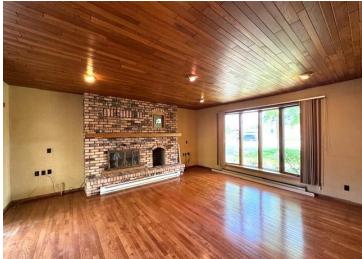

## **Description:**

Location matters for this 4 bed 3 bath Spanish American home situated on a large corner lot. Walk to WDC Schools, MState, the many parks, as well as downtown Wadena and its many shops and restaurants. The main floor features a large living room with fireplace, a formal dining room and sun room, a bonus family room with fireplace as well as all the incredible wood work. The upstairs has four large bedrooms and a 3/4 bathroom and the lower level features another family room, plenty of storage, and even a sauna. Schedule a showing today and see if this incredible home checks all the boxes.