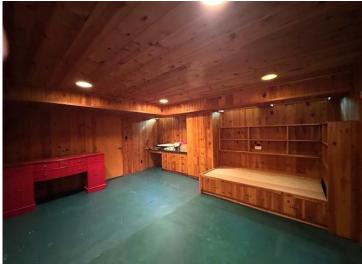

## **Description:**

Location matters for this 4 bed 3 bath Spanish American home situated on a large corner lot. Walk to WDC Schools, MState, the many parks, as well as downtown Wadena and its many shops and restaurants. The main floor features a large living room with fireplace, a formal dining room and sun room, a bonus family room with fireplace as well as all the incredible wood work. The upstairs has four large bedrooms and a 3/4 bathroom and the lower level features another family room, plenty of storage, and even a sauna. Schedule a showing today and see if this incredible home checks all the boxes.