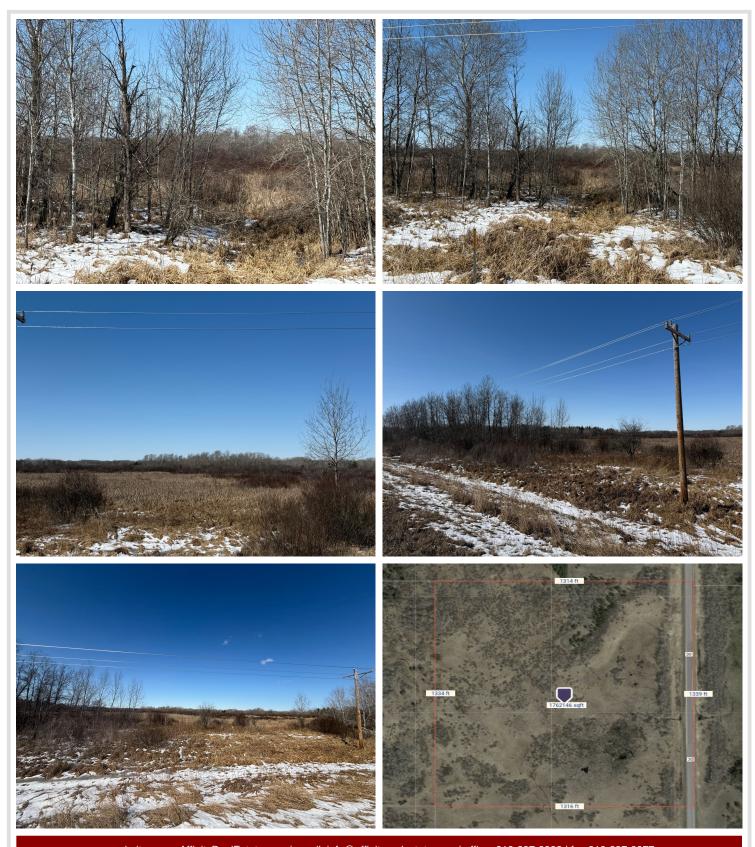

## **Description:**

Affordable 40 acres in Wadena County is priced to sell! This area has an abundance of wildlife and is know for its hunting. The parcel features a mix of high and low ground, perfect for attracting all variety of wildlife. A short drive to the Brainerd lakes area, lake Mille Lacs, and many other world class fishing lake makes this a desirable location for any outdoor enthusiast.

## **Additional Details:**

Lot Acres 40

Lot Dimensions 1339x1340x1334x1360

School District 2170
Taxes \$350
Taxes with Assessments \$350
Tax Year 2024

## **Driving Directions:**

From Staples, take Cass Line Road/ County road 30 north. The property will be located on the west side of the road.

Listed By: Timber Ghost Realty, LLC

Affinity Real Estate Inc. participates in the Regional Multiple Listing Service of Minnesota, Inc Broker Reciprocity (sm) program, allowing us to display other broker's listings on our website. All properties are subject to prior sale, change or withdrawal.