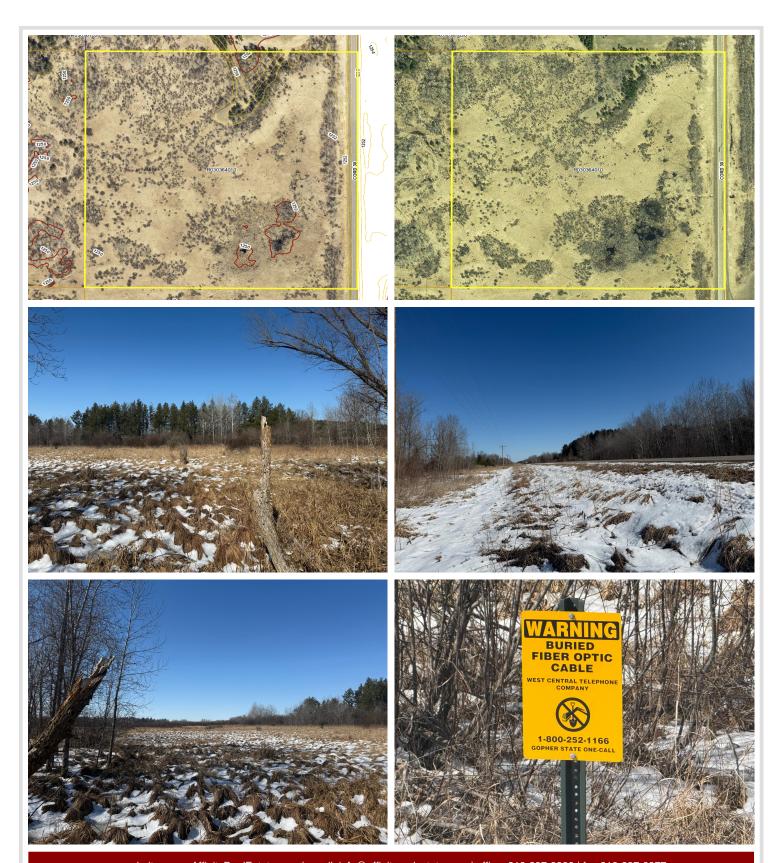

## **Description:**

Affordable 40 acres in Wadena County is priced to sell! This area has an abundance of wildlife and is know for its hunting. The parcel features a mix of high and low ground, perfect for attracting all variety of wildlife. A short drive to the Brainerd lakes area, lake Mille Lacs, and many other world class fishing lake makes this a desirable location for any outdoor enthusiast.

## **Additional Details:**

Lot Acres 40

Lot Dimensions 1339x1340x1334x1360

School District 2170
Taxes \$350
Taxes with Assessments \$350
Tax Year 2024

## **Driving Directions:**

From Staples, take Cass Line Road/ County road 30 north. The property will be located on the west side of the road.

Listed By: Timber Ghost Realty, LLC

Affinity Real Estate Inc. participates in the Regional Multiple Listing Service of Minnesota, Inc Broker Reciprocity (sm) program, allowing us to display other broker's listings on our website. All properties are subject to prior sale, change or withdrawal.