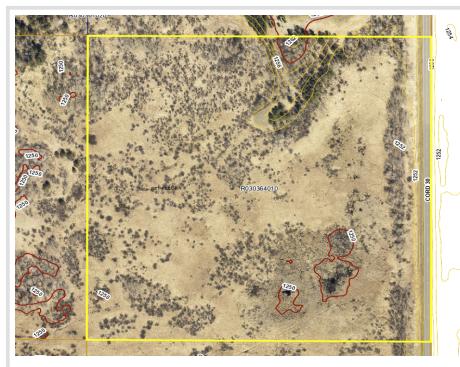

## **Description:**

Affordable 40 acres in Wadena County is priced to sell! This area has an abundance of wildlife and is know for its hunting. The parcel features a mix of high and low ground, perfect for attracting all variety of wildlife. A short drive to the Brainerd lakes area, lake Mille Lacs, and many other world class fishing lake makes this a desirable location for any outdoor enthusiast.

## **Additional Details:**

Lot Acres 40

Lot Dimensions 1339x1340x1334x1360

School District 2170
Taxes \$350
Taxes with Assessments \$350
Tax Year 2024

## **Driving Directions:**

From Staples, take Cass Line Road/ County road 30 north. The property will be located on the west side of the road.

Listed By: Timber Ghost Realty, LLC

Affinity Real Estate Inc. participates in the Regional Multiple Listing Service of Minnesota, Inc Broker Reciprocity (sm) program, allowing us to display other broker's listings on our website. All properties are subject to prior sale, change or withdrawal.