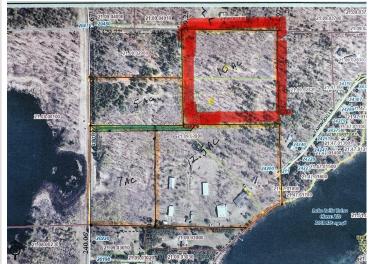

MLS 6700055 Land

\$170,000

10.25 Acres Other

Lot 10 Acre NE 239th Avenue Nevis MN 56467

Status: Pending

## **Description:**

Build the home of your dreams on this beautiful 10.25 Acre Parcel located close to the pristine Lake Belle Taine. Great location for the outdoor enthusiasts and those looking for a tranquil lifestyle. In addition to the abundance of lakes in the area, you will find the Heartland State Trail which offers fun for biking, hiking, snowmobiling. Additional adjacent property is also available: See MLS Numbers 6583637, 6700205 (Note: Tax amount reflects 34.45 acres, which is currently in the process of being split).

## **Additional Details:**

Lot Acres10.25Lot Dimensions706x616School District308Taxes\$8,521Taxes with Assessments\$8,742Tax Year2025