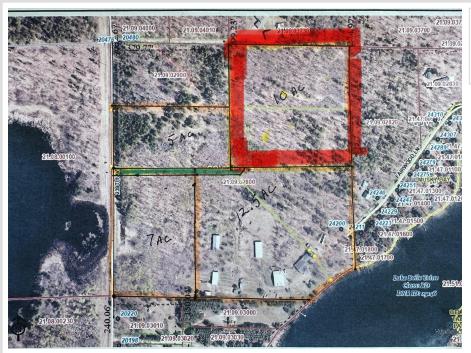

MLS 6700055 Land

\$170,000

10.25 Acres Other

Lot 10 Acre NE 239th Avenue Nevis MN 56467

Status: Pending

## **Description:**

Build the home of your dreams on this beautiful 10.25 Acre Parcel located close to the pristine Lake Belle Taine. Great location for the outdoor enthusiasts and those looking for a tranquil lifestyle. In addition to the abundance of lakes in the area, you will find the Heartland State Trail which offers fun for biking, hiking, snowmobiling. Additional adjacent property is also available: See MLS Numbers 6583637, 6700205 (Note: Tax amount reflects 34.45 acres, which is currently in the process of being split).

## **Additional Details:**

Lot Acres10.25Lot Dimensions706x616School District308Taxes\$8,521Taxes with Assessments\$8,742Tax Year2025