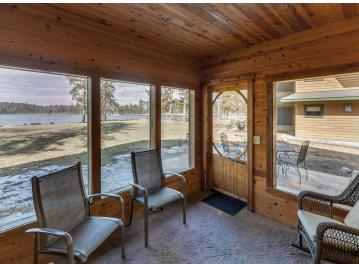

## **Description:**

Eveything you need on Beautiful Clamshell Resort (Bear unit) on the White Fish Chain. All you need to bring is clothing and food. Unit is fully furnished Week #5, Friday to Friday is the week everyone wants. 4 Bed/5 bath all furnished cottage with a 5 week, 1/10 franctional ownership. 5 weeks and no maintenance! All bedrooms have a bathroom and the third floor is just trundle beds and lots of room. Property has a pickleball court, outdoor pool, fire pit, sandy beach, fish cleaning shack and a dock for your boat. Upstairs in the lodge they have a game room with air hockey, ping pong, carpetball, shuffleboard table, toys and books. They have ice cream, smoothies, coffee, candy, clothing and sundries for sale. Close to Crosslake, golf courses, many restaurants and bars right on the lake. If you don't want to use all the weeks you can rent those weeks out. See the calendar for the weeks saved for the next 9 years.