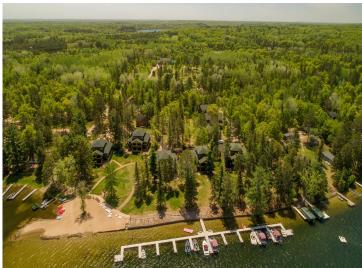

## **Description:**

Eveything you need on Beautiful Clamshell Resort (Bear unit) on the White Fish Chain. All you need to bring is clothing and food. Unit is fully furnished Week #5, Friday to Friday is the week everyone wants. 4 Bed/5 bath all furnished cottage with a 5 week, 1/10 franctional ownership. 5 weeks and no maintenance! All bedrooms have a bathroom and the third floor is just trundle beds and lots of room. Property has a pickleball court, outdoor pool, fire pit, sandy beach, fish cleaning shack and a dock for your boat. Upstairs in the lodge they have a game room with air hockey, ping pong, carpetball, shuffleboard table, toys and books. They have ice cream, smoothies, coffee, candy, clothing and sundries for sale. Close to Crosslake, golf courses, many restaurants and bars right on the lake. If you don't want to use all the weeks you can rent those weeks out. See the calendar for the weeks saved for the next 9 years.