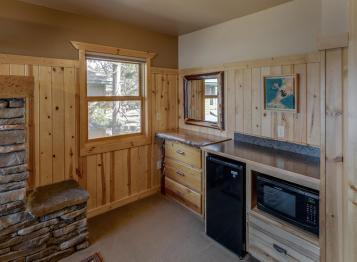

## **Description:**

Eveything you need on Beautiful Clamshell Resort (Bear unit) on the White Fish Chain. All you need to bring is clothing and food. Unit is fully furnished Week #5, Friday to Friday is the week everyone wants. 4 Bed/5 bath all furnished cottage with a 5 week, 1/10 franctional ownership. 5 weeks and no maintenance! All bedrooms have a bathroom and the third floor is just trundle beds and lots of room. Property has a pickleball court, outdoor pool, fire pit, sandy beach, fish cleaning shack and a dock for your boat. Upstairs in the lodge they have a game room with air hockey, ping pong, carpetball, shuffleboard table, toys and books. They have ice cream, smoothies, coffee, candy, clothing and sundries for sale. Close to Crosslake, golf courses, many restaurants and bars right on the lake. If you don't want to use all the weeks you can rent those weeks out. See the calendar for the weeks saved for the next 9 years.