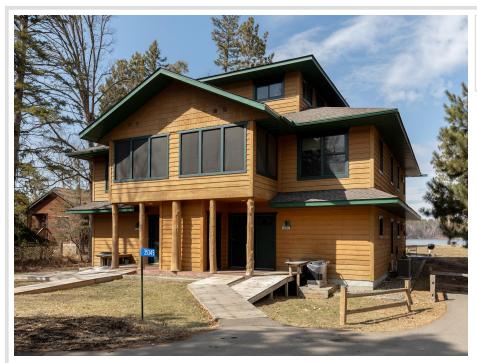

MLS 6700140 Lake Home

\$115,000

2,476 sq ft 4 bedrooms 5 baths

35345 Vacation Drive Pequot Lakes MN 56472

Waterfront: Clamshell

Status: Hold

## **Description:**

Eveything you need on Beautiful Clamshell Resort (Bear unit) on the White Fish Chain. All you need to bring is clothing and food. Unit is fully furnished Week #5, Friday to Friday is the week everyone wants. 4 Bed/5 bath all furnished cottage with a 5 week, 1/10 franctional ownership. 5 weeks and no maintenance! All bedrooms have a bathroom and the third floor is just trundle beds and lots of room. Property has a pickleball court, outdoor pool, fire pit, sandy beach, fish cleaning shack and a dock for your boat. Upstairs in the lodge they have a game room with air hockey, ping pong, carpetball, shuffleboard table, toys and books. They have ice cream, smoothies, coffee, candy, clothing and sundries for sale. Close to Crosslake, golf courses, many restaurants and bars right on the lake. If you don't want to use all the weeks you can rent those weeks out. See the calendar for the weeks saved for the next 9 years.