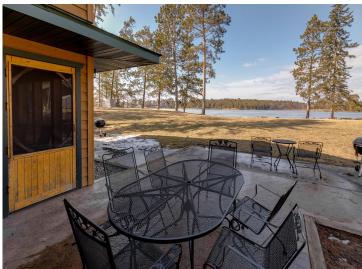

## **Description:**

Eveything you need on Beautiful Clamshell Resort (Bear unit) on the White Fish Chain. All you need to bring is clothing and food. Unit is fully furnished Week #5, Friday to Friday is the week everyone wants. 4 Bed/5 bath all furnished cottage with a 5 week, 1/10 franctional ownership. 5 weeks and no maintenance! All bedrooms have a bathroom and the third floor is just trundle beds and lots of room. Property has a pickleball court, outdoor pool, fire pit, sandy beach, fish cleaning shack and a dock for your boat. Upstairs in the lodge they have a game room with air hockey, ping pong, carpetball, shuffleboard table, toys and books. They have ice cream, smoothies, coffee, candy, clothing and sundries for sale. Close to Crosslake, golf courses, many restaurants and bars right on the lake. If you don't want to use all the weeks you can rent those weeks out. See the calendar for the weeks saved for the next 9 years.