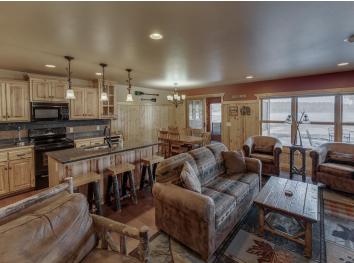

## **Description:**

Eveything you need on Beautiful Clamshell Resort (Bear unit) on the White Fish Chain. All you need to bring is clothing and food. Unit is fully furnished Week #5, Friday to Friday is the week everyone wants. 4 Bed/5 bath all furnished cottage with a 5 week, 1/10 franctional ownership. 5 weeks and no maintenance! All bedrooms have a bathroom and the third floor is just trundle beds and lots of room. Property has a pickleball court, outdoor pool, fire pit, sandy beach, fish cleaning shack and a dock for your boat. Upstairs in the lodge they have a game room with air hockey, ping pong, carpetball, shuffleboard table, toys and books. They have ice cream, smoothies, coffee, candy, clothing and sundries for sale. Close to Crosslake, golf courses, many restaurants and bars right on the lake. If you don't want to use all the weeks you can rent those weeks out. See the calendar for the weeks saved for the next 9 years.