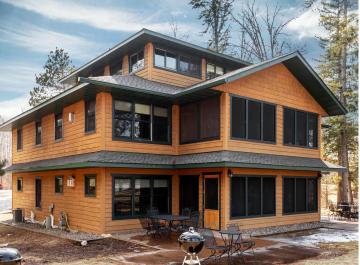

MLS 6700140 Lake Home

\$115,000

2,476 sq ft 4 bedrooms 5 baths

35345 Vacation Drive Pequot Lakes MN 56472

Waterfront: Clamshell

Status: Hold

## **Description:**

Eveything you need on Beautiful Clamshell Resort (Bear unit) on the White Fish Chain. All you need to bring is clothing and food. Unit is fully furnished Week #5, Friday to Friday is the week everyone wants. 4 Bed/5 bath all furnished cottage with a 5 week, 1/10 franctional ownership. 5 weeks and no maintenance! All bedrooms have a bathroom and the third floor is just trundle beds and lots of room. Property has a pickleball court, outdoor pool, fire pit, sandy beach, fish cleaning shack and a dock for your boat. Upstairs in the lodge they have a game room with air hockey, ping pong, carpetball, shuffleboard table, toys and books. They have ice cream, smoothies, coffee, candy, clothing and sundries for sale. Close to Crosslake, golf courses, many restaurants and bars right on the lake. If you don't want to use all the weeks you can rent those weeks out. See the calendar for the weeks saved for the next 9 years.