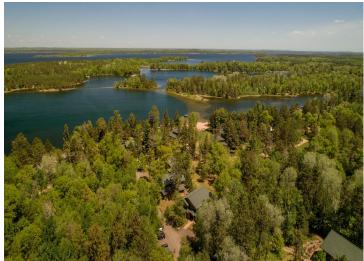

## **Description:**

Eveything you need on Beautiful Clamshell Resort (Bear unit) on the White Fish Chain. All you need to bring is clothing and food. Unit is fully furnished Week #5, Friday to Friday is the week everyone wants. 4 Bed/5 bath all furnished cottage with a 5 week, 1/10 franctional ownership. 5 weeks and no maintenance! All bedrooms have a bathroom and the third floor is just trundle beds and lots of room. Property has a pickleball court, outdoor pool, fire pit, sandy beach, fish cleaning shack and a dock for your boat. Upstairs in the lodge they have a game room with air hockey, ping pong, carpetball, shuffleboard table, toys and books. They have ice cream, smoothies, coffee, candy, clothing and sundries for sale. Close to Crosslake, golf courses, many restaurants and bars right on the lake. If you don't want to use all the weeks you can rent those weeks out. See the calendar for the weeks saved for the next 9 years.