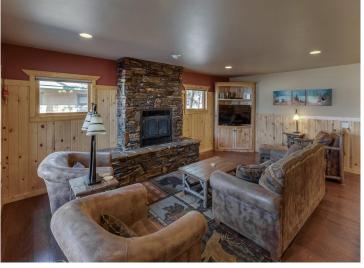

## **Description:**

Eveything you need on Beautiful Clamshell Resort (Bear unit) on the White Fish Chain. All you need to bring is clothing and food. Unit is fully furnished Week #5, Friday to Friday is the week everyone wants. 4 Bed/5 bath all furnished cottage with a 5 week, 1/10 franctional ownership. 5 weeks and no maintenance! All bedrooms have a bathroom and the third floor is just trundle beds and lots of room. Property has a pickleball court, outdoor pool, fire pit, sandy beach, fish cleaning shack and a dock for your boat. Upstairs in the lodge they have a game room with air hockey, ping pong, carpetball, shuffleboard table, toys and books. They have ice cream, smoothies, coffee, candy, clothing and sundries for sale. Close to Crosslake, golf courses, many restaurants and bars right on the lake. If you don't want to use all the weeks you can rent those weeks out. See the calendar for the weeks saved for the next 9 years.