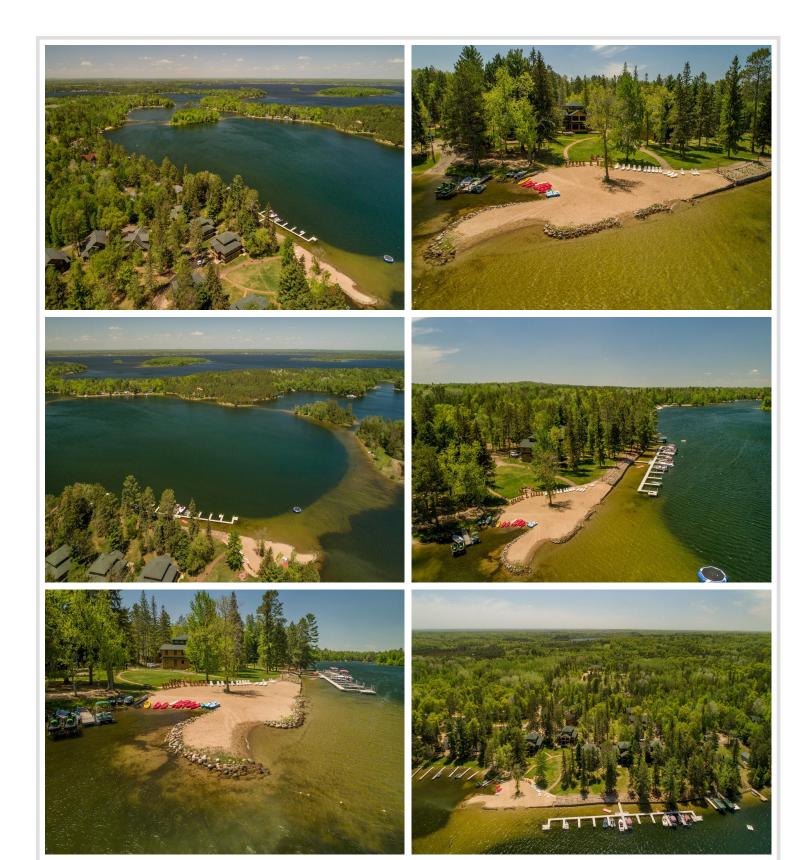

## **Description:**

Eveything you need on Beautiful Clamshell Resort (Bear unit) on the White Fish Chain. All you need to bring is clothing and food. Unit is fully furnished Week #5, Friday to Friday is the week everyone wants. 4 Bed/5 bath all furnished cottage with a 5 week, 1/10 franctional ownership. 5 weeks and no maintenance! All bedrooms have a bathroom and the third floor is just trundle beds and lots of room. Property has a pickleball court, outdoor pool, fire pit, sandy beach, fish cleaning shack and a dock for your boat. Upstairs in the lodge they have a game room with air hockey, ping pong, carpetball, shuffleboard table, toys and books. They have ice cream, smoothies, coffee, candy, clothing and sundries for sale. Close to Crosslake, golf courses, many restaurants and bars right on the lake. If you don't want to use all the weeks you can rent those weeks out. See the calendar for the weeks saved for the next 9 years.