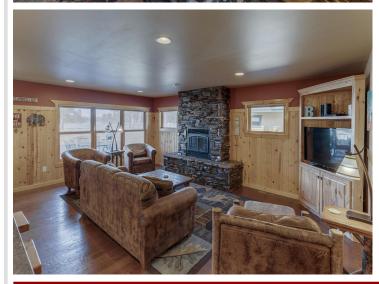

## **Description:**

Eveything you need on Beautiful Clamshell Resort (Bear unit) on the White Fish Chain. All you need to bring is clothing and food. Unit is fully furnished Week #5, Friday to Friday is the week everyone wants. 4 Bed/5 bath all furnished cottage with a 5 week, 1/10 franctional ownership. 5 weeks and no maintenance! All bedrooms have a bathroom and the third floor is just trundle beds and lots of room. Property has a pickleball court, outdoor pool, fire pit, sandy beach, fish cleaning shack and a dock for your boat. Upstairs in the lodge they have a game room with air hockey, ping pong, carpetball, shuffleboard table, toys and books. They have ice cream, smoothies, coffee, candy, clothing and sundries for sale. Close to Crosslake, golf courses, many restaurants and bars right on the lake. If you don't want to use all the weeks you can rent those weeks out. See the calendar for the weeks saved for the next 9 years.