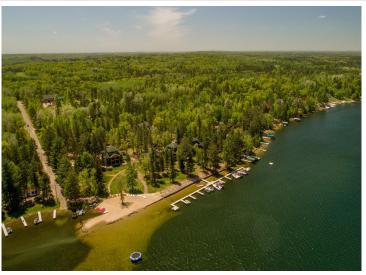

## **Description:**

Eveything you need on Beautiful Clamshell Resort (Bear unit) on the White Fish Chain. All you need to bring is clothing and food. Unit is fully furnished Week #5, Friday to Friday is the week everyone wants. 4 Bed/5 bath all furnished cottage with a 5 week, 1/10 franctional ownership. 5 weeks and no maintenance! All bedrooms have a bathroom and the third floor is just trundle beds and lots of room. Property has a pickleball court, outdoor pool, fire pit, sandy beach, fish cleaning shack and a dock for your boat. Upstairs in the lodge they have a game room with air hockey, ping pong, carpetball, shuffleboard table, toys and books. They have ice cream, smoothies, coffee, candy, clothing and sundries for sale. Close to Crosslake, golf courses, many restaurants and bars right on the lake. If you don't want to use all the weeks you can rent those weeks out. See the calendar for the weeks saved for the next 9 years.