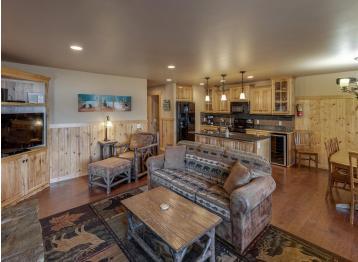

## **Description:**

Eveything you need on Beautiful Clamshell Resort (Bear unit) on the White Fish Chain. All you need to bring is clothing and food. Unit is fully furnished Week #5, Friday to Friday is the week everyone wants. 4 Bed/5 bath all furnished cottage with a 5 week, 1/10 franctional ownership. 5 weeks and no maintenance! All bedrooms have a bathroom and the third floor is just trundle beds and lots of room. Property has a pickleball court, outdoor pool, fire pit, sandy beach, fish cleaning shack and a dock for your boat. Upstairs in the lodge they have a game room with air hockey, ping pong, carpetball, shuffleboard table, toys and books. They have ice cream, smoothies, coffee, candy, clothing and sundries for sale. Close to Crosslake, golf courses, many restaurants and bars right on the lake. If you don't want to use all the weeks you can rent those weeks out. See the calendar for the weeks saved for the next 9 years.