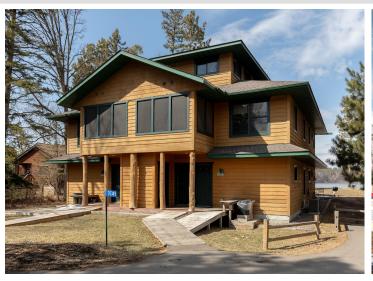

MLS 6700140 Lake Home

\$115,000

2,476 sq ft 4 bedrooms 5 baths

35345 Vacation Drive Pequot Lakes MN 56472

Waterfront: Clamshell

Status: Hold

## **Description:**

Eveything you need on Beautiful Clamshell Resort (Bear unit) on the White Fish Chain. All you need to bring is clothing and food. Unit is fully furnished Week #5, Friday to Friday is the week everyone wants. 4 Bed/5 bath all furnished cottage with a 5 week, 1/10 franctional ownership. 5 weeks and no maintenance! All bedrooms have a bathroom and the third floor is just trundle beds and lots of room. Property has a pickleball court, outdoor pool, fire pit, sandy beach, fish cleaning shack and a dock for your boat. Upstairs in the lodge they have a game room with air hockey, ping pong, carpetball, shuffleboard table, toys and books. They have ice cream, smoothies, coffee, candy, clothing and sundries for sale. Close to Crosslake, golf courses, many restaurants and bars right on the lake. If you don't want to use all the weeks you can rent those weeks out. See the calendar for the weeks saved for the next 9 years.