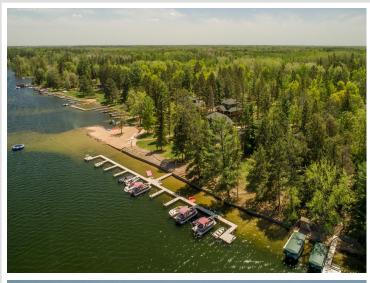

## **Description:**

Eveything you need on Beautiful Clamshell Resort (Bear unit) on the White Fish Chain. All you need to bring is clothing and food. Unit is fully furnished Week #5, Friday to Friday is the week everyone wants. 4 Bed/5 bath all furnished cottage with a 5 week, 1/10 franctional ownership. 5 weeks and no maintenance! All bedrooms have a bathroom and the third floor is just trundle beds and lots of room. Property has a pickleball court, outdoor pool, fire pit, sandy beach, fish cleaning shack and a dock for your boat. Upstairs in the lodge they have a game room with air hockey, ping pong, carpetball, shuffleboard table, toys and books. They have ice cream, smoothies, coffee, candy, clothing and sundries for sale. Close to Crosslake, golf courses, many restaurants and bars right on the lake. If you don't want to use all the weeks you can rent those weeks out. See the calendar for the weeks saved for the next 9 years.