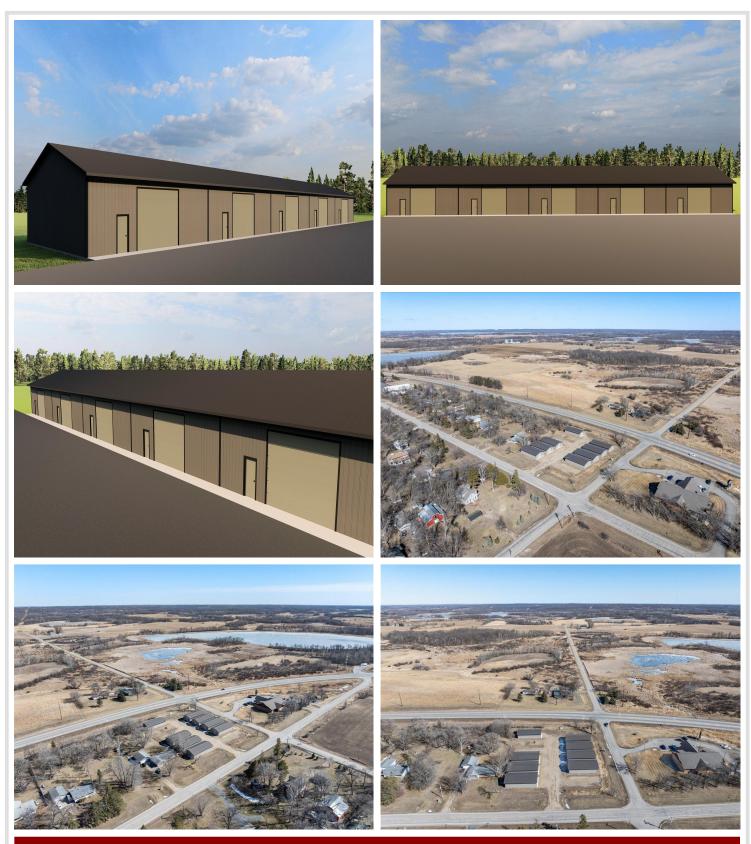

## **Description:**

(TO-BE-BUILT) TIRED OF WASTING TIME GETTING YOUR BOAT TO THE LAKE?! 40x40 storage unit conveniently located by Lake Melissa & minutes from the fun to be found in Detroit Lakes can take care of that! With plenty of room for your toys, tools, and vehicles, you can spend more time doing what you come to lake country to do - be on and in the water, soaking up rays, and enjoying lake living. Here's a chance to stop paying rental and boat storage fees and own your storage space. Post type building, 3 Ply Columns, 2x6 – 8' OC, factory engineered trusses 4' OC (42-4-6 loading), 14' sidewalls with vaulted interior ceiling approx. 16'-8" at center, high tensile steel exterior, 24" soffit system w/ vented ridge, 12 foot high by 14 foot wide overhead garage door w/ opener, (1) 3' service door, 4" concrete floor w/ center drain, 2x8 treated skirt board, 2x12 double top plate, 2x4 roof purlins 24" OC. Units built on property lines except for front; owners own 3' past front concrete apron.

## **Driving Directions:**

From Detroit Lakes on US-59 S for 6 miles. Turn right onto 110th St, turn right onto Co Hwy 17. Turn right, property will be on the left.

Listed By: RE/MAX Advantage Plus

Affinity Real Estate Inc. participates in the Regional Multiple Listing Service of Minnesota, Inc Broker Reciprocity (sm) program, allowing us to display other broker's listings on our website. All properties are subject to prior sale, change or withdrawal.