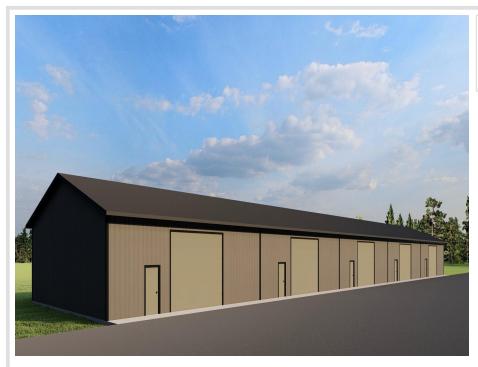

## **Description:**

(TO-BE-BUILT) TIRED OF WASTING TIME GETTING YOUR BOAT TO THE LAKE?! 40x40 storage unit conveniently located by Lake Melissa & minutes from the fun to be found in Detroit Lakes can take care of that! With plenty of room for your toys, tools, and vehicles, you can spend more time doing what you come to lake country to do - be on and in the water, soaking up rays, and enjoying lake living. Here's a chance to stop paying rental and boat storage fees and own your storage space. Post type building, 3 Ply Columns, 2x6 – 8' OC, factory engineered trusses 4' OC (42-4-6 loading), 14' sidewalls with vaulted interior ceiling approx. 16'-8" at center, high tensile steel exterior, 24" soffit system w/ vented ridge, 12 foot high by 14 foot wide overhead garage door w/ opener, (1) 3' service door, 4" concrete floor w/ center drain, 2x8 treated skirt board, 2x12 double top plate, 2x4 roof purlins 24" OC. Units built on property lines except for front; owners own 3' past front concrete apron.