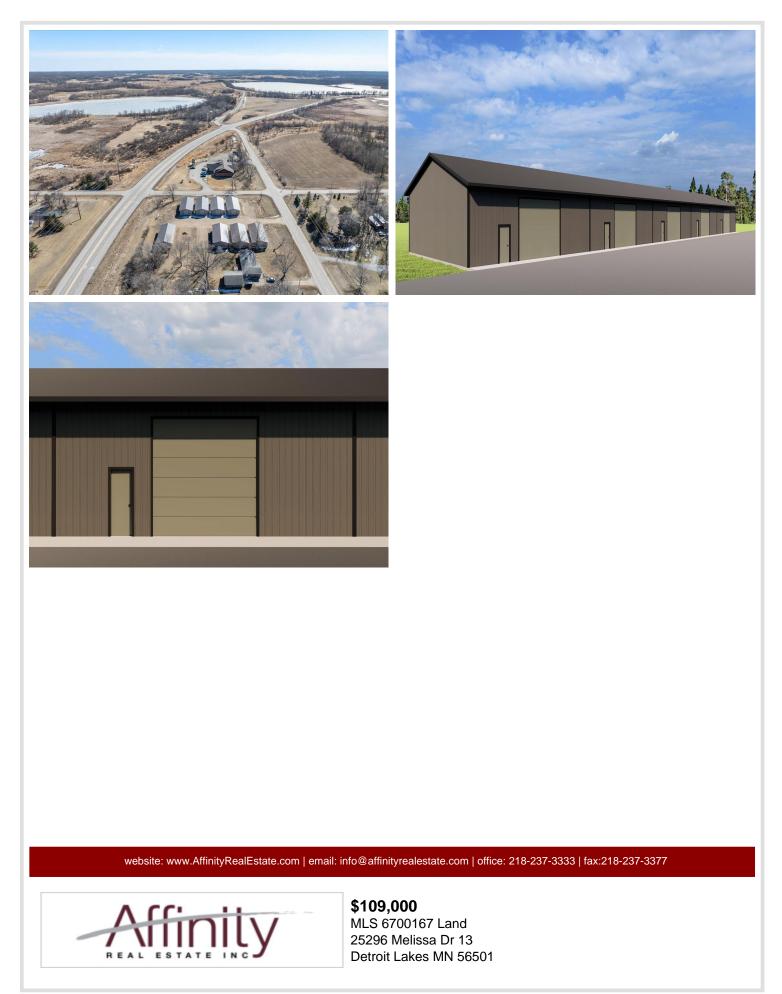

## **Description:**

(TO-BE-BUILT) TIRED OF WASTING TIME GETTING YOUR BOAT TO THE LAKE?! 40x40 storage unit conveniently located by Lake Melissa & minutes from the fun to be found in Detroit Lakes can take care of that! With plenty of room for your toys, tools, and vehicles, you can spend more time doing what you come to lake country to do - be on and in the water, soaking up rays, and enjoying lake living. Here's a chance to stop paying rental and boat storage fees and own your storage space. Post type building, 3 Ply Columns, 2x6 – 8' OC, factory engineered trusses 4' OC (42-4-6 loading), 14' sidewalls with vaulted interior ceiling approx. 16'-8" at center, high tensile steel exterior, 24" soffit system w/ vented ridge, 12 foot high by 14 foot wide overhead garage door w/ opener, (1) 3' service door, 4" concrete floor w/ center drain, 2x8 treated skirt board, 2x12 double top plate, 2x4 roof purlins 24" OC. Units built on property lines except for front; owners own 3' past front concrete apron.