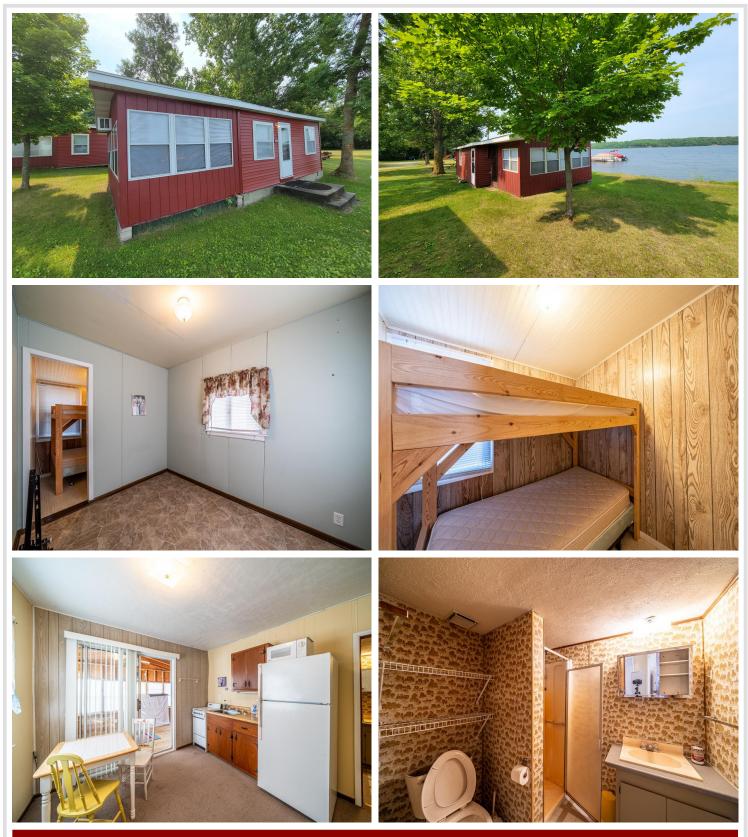

# **Description:**

LAKE CABIN ON LITTLE SUGAR BUSH. Newly formed Maplewood Association LLC makes lake life easy. Lake facing seasonal 2/bed 1/bath cabin with screened porch, beautiful sandy shoreline & boat slip on north country's Little Sugar Bush Lake. Association covers lawn, beach, dock, taxes, trash and common spaces. A slice of peace and quiet for rest/relaxation, fishing, swimming, recreating and close to ATV trails. Ownership is 1/24th interest in Maplewood Association LLC.

#### Additional Features:

Basement: None Fuel: Electric Heat: Baseboard Sewer: Shared Septic Water: Shared System Air Conditioning: Window Unit(s)