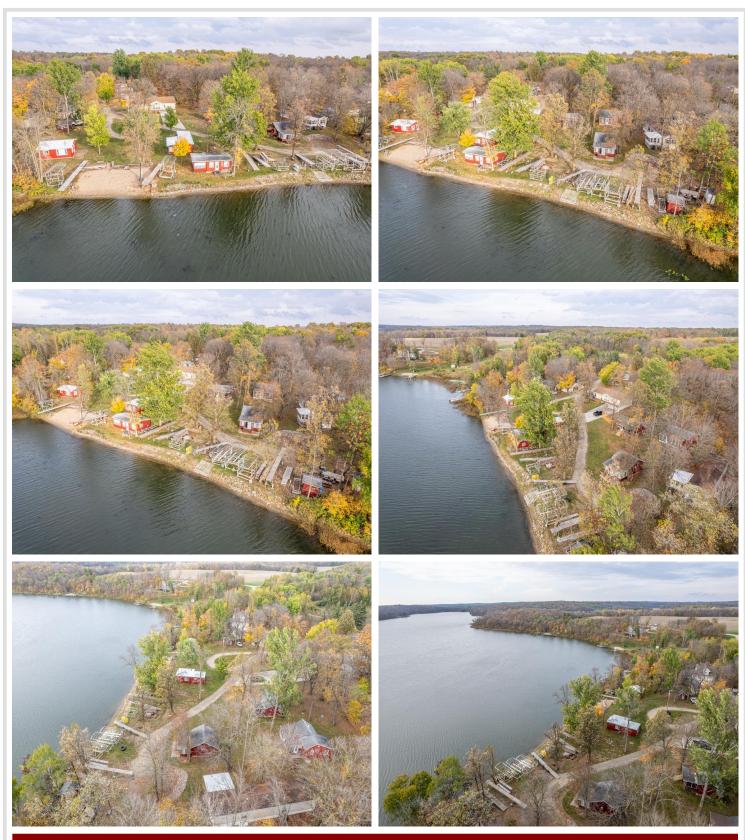

# **Description:**

LAKE CABIN ON LITTLE SUGAR BUSH. Newly formed Maplewood Association LLC makes lake life easy. Lake facing seasonal 2/bed 1/bath cabin with screened porch, beautiful sandy shoreline & boat slip on north country's Little Sugar Bush Lake. Association covers lawn, beach, dock, taxes, trash and common spaces. A slice of peace and quiet for rest/relaxation, fishing, swimming, recreating and close to ATV trails. Ownership is 1/24th interest in Maplewood Association LLC.