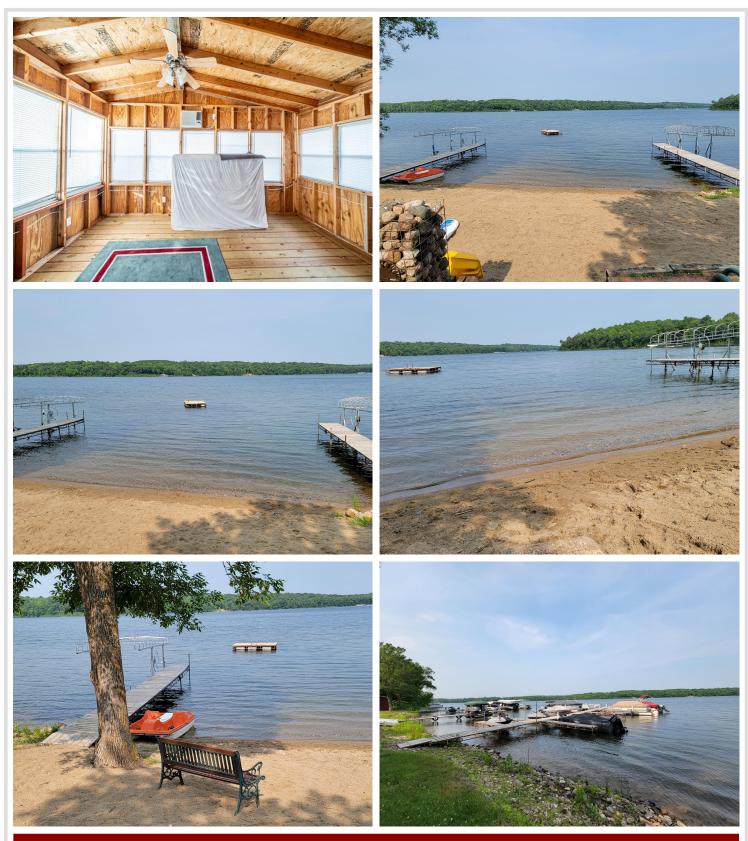

# **Description:**

LAKE CABIN ON LITTLE SUGAR BUSH. Newly formed Maplewood Association LLC makes lake life easy. Lake facing seasonal 2/bed 1/bath cabin with screened porch, beautiful sandy shoreline & boat slip on north country's Little Sugar Bush Lake. Association covers lawn, beach, dock, taxes, trash and common spaces. A slice of peace and quiet for rest/relaxation, fishing, swimming, recreating and close to ATV trails. Ownership is 1/24th interest in Maplewood Association LLC.