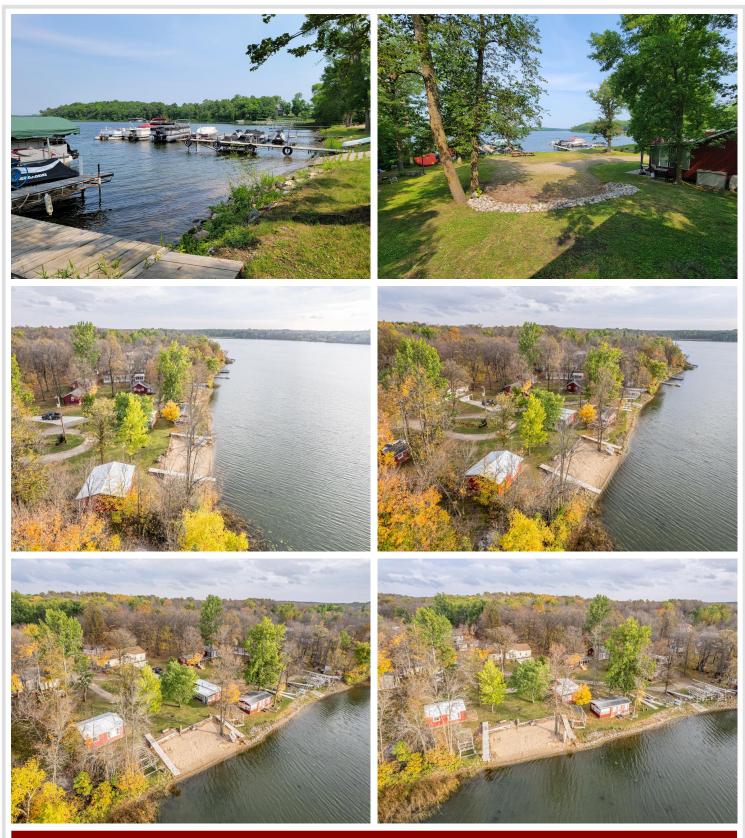

# **Description:**

LAKE CABIN ON LITTLE SUGAR BUSH. Newly formed Maplewood Association LLC makes lake life easy. Lake facing seasonal 2/bed 1/bath cabin with screened porch, beautiful sandy shoreline & boat slip on north country's Little Sugar Bush Lake. Association covers lawn, beach, dock, taxes, trash and common spaces. A slice of peace and quiet for rest/relaxation, fishing, swimming, recreating and close to ATV trails. Ownership is 1/24th interest in Maplewood Association LLC.

# **Driving Directions:**

From Detroit Lakes: County Rd 21 N to Richwood. Right onto Co Rd 34 to Maplewood Rd-Left, follow to end of road.

Listed By: Re/Max Lakes Region

Affinity Real Estate Inc. participates in the Regional Multiple Listing Service of Minnesota, Inc Broker Reciprocity (sm) program, allowing us to display other broker's listings on our website. All properties are subject to prior sale, change or withdrawal.