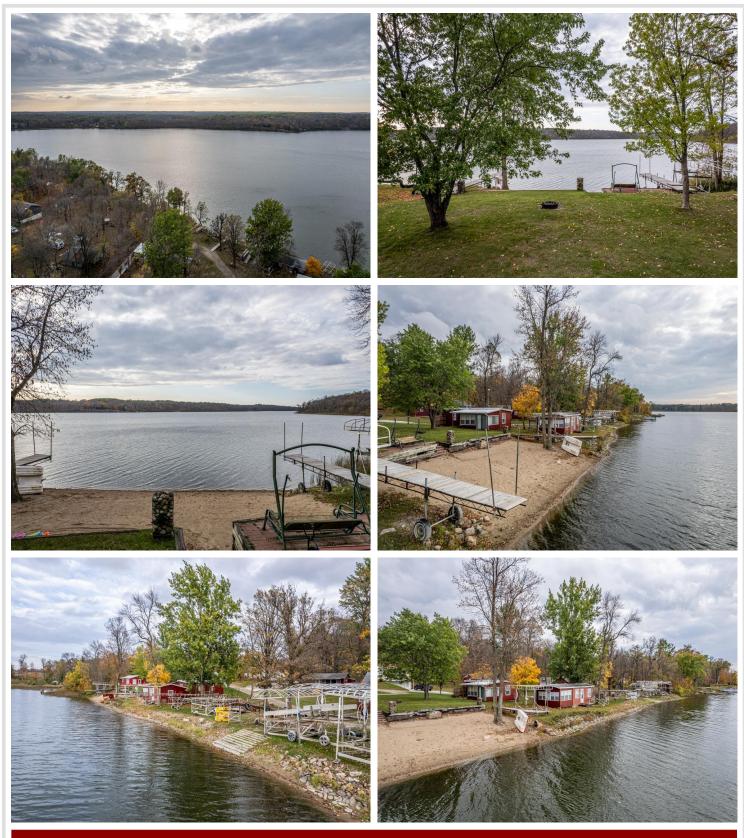

# **Description:**

LAKE CABIN ON LITTLE SUGAR BUSH. Newly formed Maplewood Association LLC makes lake life easy. Lake facing seasonal 2/bed 1/bath cabin with screened porch, beautiful sandy shoreline & boat slip on north country's Little Sugar Bush Lake. Association covers lawn, beach, dock, taxes, trash and common spaces. A slice of peace and quiet for rest/relaxation, fishing, swimming, recreating and close to ATV trails. Ownership is 1/24th interest in Maplewood Association LLC.