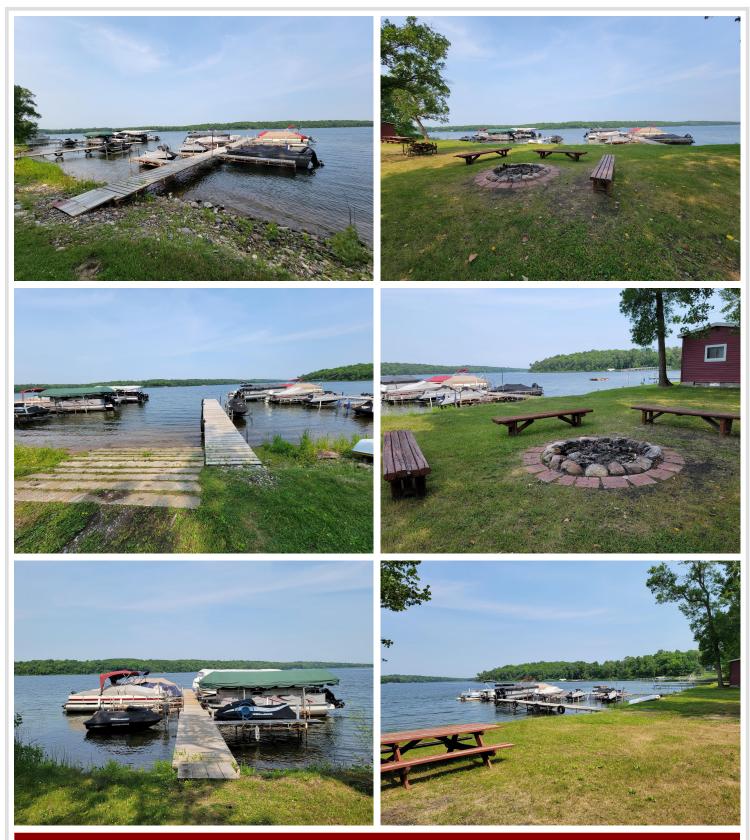

# **Description:**

LAKE CABIN ON LITTLE SUGAR BUSH. Newly formed Maplewood Association LLC makes lake life easy. Lake facing seasonal 2/bed 1/bath cabin with screened porch, beautiful sandy shoreline & boat slip on north country's Little Sugar Bush Lake. Association covers lawn, beach, dock, taxes, trash and common spaces. A slice of peace and quiet for rest/relaxation, fishing, swimming, recreating and close to ATV trails. Ownership is 1/24th interest in Maplewood Association LLC.