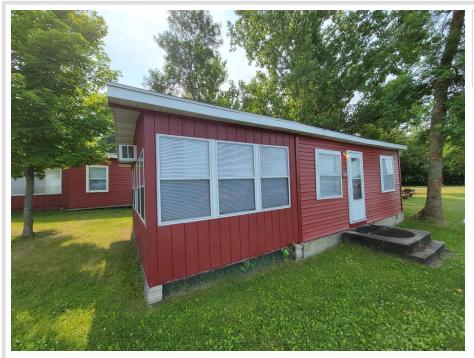

# **Description:**

LAKE CABIN ON LITTLE SUGAR BUSH. Newly formed Maplewood Association LLC makes lake life easy. Lake facing seasonal 2/bed 1/bath cabin with screened porch, beautiful sandy shoreline & boat slip on north country's Little Sugar Bush Lake. Association covers lawn, beach, dock, taxes, trash and common spaces. A slice of peace and quiet for rest/relaxation, fishing, swimming, recreating and close to ATV trails. Ownership is 1/24th interest in Maplewood Association LLC.