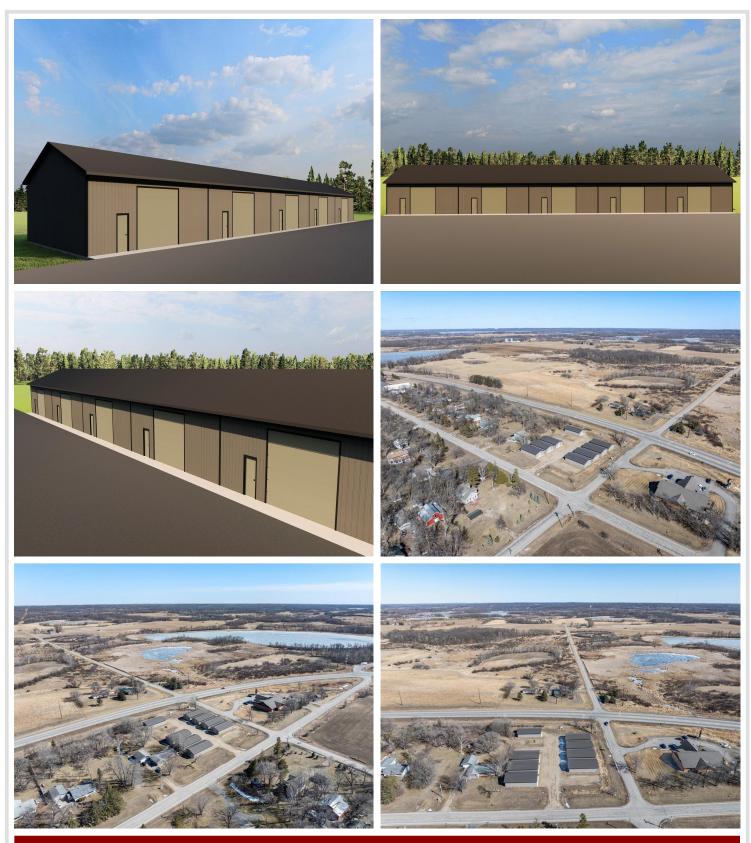

### **Description:**

(TO-BE-BUILT) TIRED OF WASTING TIME GETTING YOUR BOAT TO THE LAKE?! 40x40 storage unit conveniently located by Lake Melissa & minutes from the fun to be found in Detroit Lakes can take care of that! With plenty of room for your toys, tools, and vehicles, you can spend more time doing what you come to lake country to do - be on and in the water, soaking up rays, and enjoying lake living. Here's a chance to stop paying rental and boat storage fees and own your storage space. Post type building, 3 Ply Columns, 2x6 – 8' OC, factory engineered trusses 4' OC (42-4-6 loading), 14' sidewalls with vaulted interior ceiling approx. 16'-8" at center, high tensile steel exterior, 24" soffit system w/ vented ridge, 12 foot high by 14 foot wide overhead garage door w/ opener, (1) 3' service door, 4" concrete floor w/ center drain, 2x8 treated skirt board, 2x12 double top plate, 2x4 roof purlins 24" OC. Units built on property lines except for front; owners own 3' past front concrete apron.

## **Driving Directions:**

From Detroit Lakes on US-59 S for 6 miles. Turn right onto 110th St, turn right onto Co Hwy 17. Turn right, property will be on the left.

Listed By: RE/MAX Advantage Plus

Affinity Real Estate Inc. participates in the Regional Multiple Listing Service of Minnesota, Inc Broker Reciprocity (sm) program, allowing us to display other broker's listings on our website. All properties are subject to prior sale, change or withdrawal.