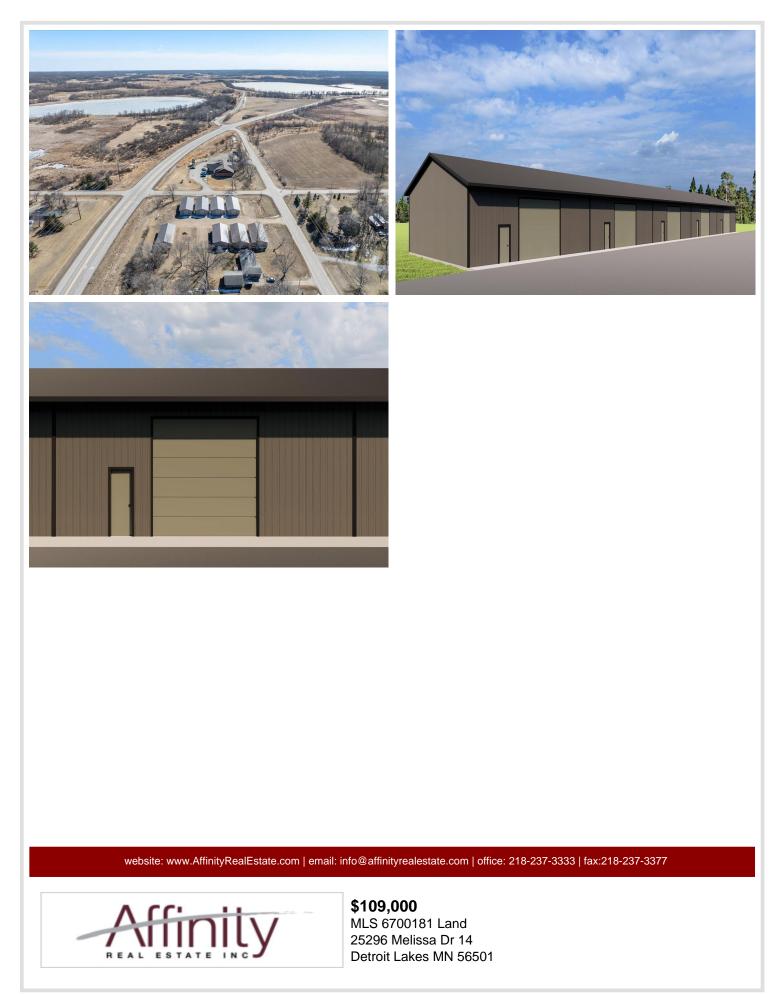

### **Description:**

(TO-BE-BUILT) TIRED OF WASTING TIME GETTING YOUR BOAT TO THE LAKE?! 40x40 storage unit conveniently located by Lake Melissa & minutes from the fun to be found in Detroit Lakes can take care of that! With plenty of room for your toys, tools, and vehicles, you can spend more time doing what you come to lake country to do - be on and in the water, soaking up rays, and enjoying lake living. Here's a chance to stop paying rental and boat storage fees and own your storage space. Post type building, 3 Ply Columns, 2x6 – 8' OC, factory engineered trusses 4' OC (42-4-6 loading), 14' sidewalls with vaulted interior ceiling approx. 16'-8" at center, high tensile steel exterior, 24" soffit system w/ vented ridge, 12 foot high by 14 foot wide overhead garage door w/ opener, (1) 3' service door, 4" concrete floor w/ center drain, 2x8 treated skirt board, 2x12 double top plate, 2x4 roof purlins 24" OC. Units built on property lines except for front; owners own 3' past front concrete apron.

## **Driving Directions:**

From Detroit Lakes on US-59 S for 6 miles. Turn right onto 110th St, turn right onto Co Hwy 17. Turn right, property will be on the left.

Listed By: RE/MAX Advantage Plus

Affinity Real Estate Inc. participates in the Regional Multiple Listing Service of Minnesota, Inc Broker Reciprocity (sm) program, allowing us to display other broker's listings on our website. All properties are subject to prior sale, change or withdrawal.