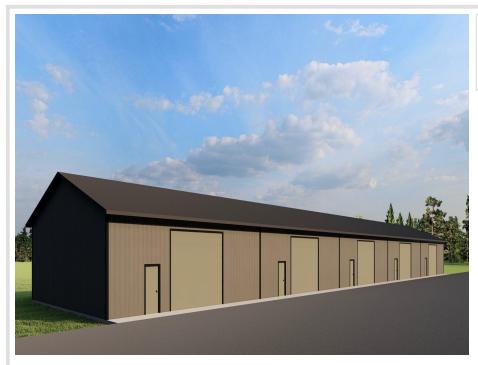

### **Description:**

(TO-BE-BUILT) TIRED OF WASTING TIME GETTING YOUR BOAT TO THE LAKE?! 40x40 storage unit conveniently located by Lake Melissa & minutes from the fun to be found in Detroit Lakes can take care of that! With plenty of room for your toys, tools, and vehicles, you can spend more time doing what you come to lake country to do - be on and in the water, soaking up rays, and enjoying lake living. Here's a chance to stop paying rental and boat storage fees and own your storage space. Post type building, 3 Ply Columns, 2x6 – 8' OC, factory engineered trusses 4' OC (42-4-6 loading), 14' sidewalls with vaulted interior ceiling approx. 16'-8" at center, high tensile steel exterior, 24" soffit system w/ vented ridge, 12 foot high by 14 foot wide overhead garage door w/ opener, (1) 3' service door, 4" concrete floor w/ center drain, 2x8 treated skirt board, 2x12 double top plate, 2x4 roof purlins 24" OC. Units built on property lines except for front; owners own 3' past front concrete apron.