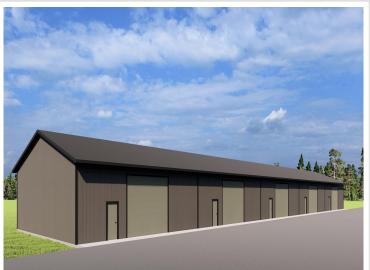

## **Description:**

(TO-BE-BUILT) TIRED OF WASTING TIME GETTING YOUR BOAT TO THE LAKE?! 40x40 storage unit conveniently located by Lake Melissa & minutes from the fun to be found in Detroit Lakes can take care of that! With plenty of room for your toys, tools, and vehicles, you can spend more time doing what you come to lake country to do - be on and in the water, soaking up rays, and enjoying lake living. Here's a chance to stop paying rental and boat storage fees and own your storage space. Post type building, 3 Ply Columns, 2x6 – 8' OC, factory engineered trusses 4' OC (42-4-6 loading), 14' sidewalls with vaulted interior ceiling approx. 16'-8" at center, high tensile steel exterior, 24" soffit system w/ vented ridge, 12 foot high by 14 foot wide overhead garage door w/ opener, (1) 3' service door, 4" concrete floor w/ center drain, 2x8 treated skirt board, 2x12 double top plate, 2x4 roof purlins 24" OC. Units built on property lines except for front; owners own 3' past front concrete apron.