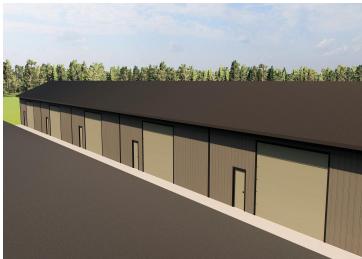

## **Description:**

(TO-BE-BUILT) TIRED OF WASTING TIME GETTING YOUR BOAT TO THE LAKE?! 40x40 storage unit conveniently located by Lake Melissa & minutes from the fun to be found in Detroit Lakes can take care of that! With plenty of room for your toys, tools, and vehicles, you can spend more time doing what you come to lake country to do - be on and in the water, soaking up rays, and enjoying lake living. Here's a chance to stop paying rental and boat storage fees and own your storage space. Post type building, 3 Ply Columns, 2x6 – 8' OC, factory engineered trusses 4' OC (42-4-6 loading), 14' sidewalls with vaulted interior ceiling approx. 16'-8" at center, high tensile steel exterior, 24" soffit system w/ vented ridge, 12 foot high by 14 foot wide overhead garage door w/ opener, (1) 3' service door, 4" concrete floor w/ center drain, 2x8 treated skirt board, 2x12 double top plate, 2x4 roof purlins 24" OC. Units built on property lines except for front; owners own 3' past front concrete apron.