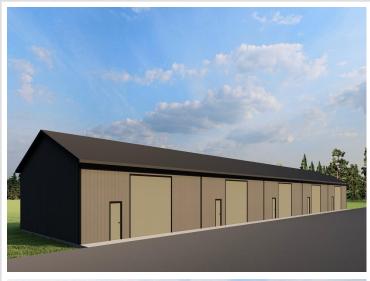

## **Description:**

(TO-BE-BUILT) TIRED OF WASTING TIME GETTING YOUR BOAT TO THE LAKE?! 40x40 storage unit conveniently located by Lake Melissa & minutes from the fun to be found in Detroit Lakes can take care of that! With plenty of room for your toys, tools, and vehicles, you can spend more time doing what you come to lake country to do - be on and in the water, soaking up rays, and enjoying lake living. Here's a chance to stop paying rental and boat storage fees and own your storage space. Post type building, 3 Ply Columns, 2x6 – 8' OC, factory engineered trusses 4' OC (42-4-6 loading), 14' sidewalls with vaulted interior ceiling approx. 16'-8" at center, high tensile steel exterior, 24" soffit system w/ vented ridge, 12 foot high by 14 foot wide overhead garage door w/ opener, (1) 3' service door, 4" concrete floor w/ center drain, 2x8 treated skirt board, 2x12 double top plate, 2x4 roof purlins 24" OC. Units built on property lines except for front; owners own 3' past front concrete apron.