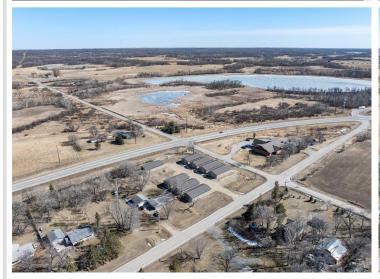

MLS 6700204 Land

\$109,000

0.04 Acres Other

25296 Melissa Dr 15 Detroit Lakes MN 56501

Status: Active

## **Description:**

(TO-BE-BUILT) TIRED OF WASTING TIME GETTING YOUR BOAT TO THE LAKE?! 40x40 storage unit conveniently located by Lake Melissa & minutes from the fun to be found in Detroit Lakes can take care of that! With plenty of room for your toys, tools, and vehicles, you can spend more time doing what you come to lake country to do - be on and in the water, soaking up rays, and enjoying lake living. Here's a chance to stop paying rental and boat storage fees and own your storage space. Post type building, 3 Ply Columns, 2x6 – 8' OC, factory engineered trusses 4' OC (42-4-6 loading), 14' sidewalls with vaulted interior ceiling approx. 16'-8" at center, high tensile steel exterior, 24" soffit system w/ vented ridge, 12 foot high by 14 foot wide overhead garage door w/ opener, (1) 3' service door, 4" concrete floor w/ center drain, 2x8 treated skirt board, 2x12 double top plate, 2x4 roof purlins 24" OC. Units built on property lines except for front; owners own 3' past front concrete apron.

## **Driving Directions:**

From Detroit Lakes on US-59 S for 6 miles. Turn right onto 110th St, turn right onto Co Hwy 17. Turn right, property will be on the left.

Listed By: RE/MAX Advantage Plus

Affinity Real Estate Inc. participates in the Regional Multiple Listing Service of Minnesota, Inc Broker Reciprocity (sm) program, allowing us to display other broker's listings on our website. All properties are subject to prior sale, change or withdrawal.