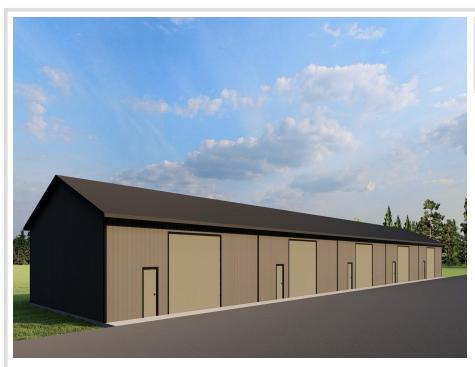

## **Description:**

(TO-BE-BUILT) TIRED OF WASTING TIME GETTING YOUR BOAT TO THE LAKE?! 40x40 storage unit conveniently located by Lake Melissa & minutes from the fun to be found in Detroit Lakes can take care of that! With plenty of room for your toys, tools, and vehicles, you can spend more time doing what you come to lake country to do - be on and in the water, soaking up rays, and enjoying lake living. Here's a chance to stop paying rental and boat storage fees and own your storage space. Post type building, 3 Ply Columns, 2x6 – 8' OC, factory engineered trusses 4' OC (42-4-6 loading), 14' sidewalls with vaulted interior ceiling approx. 16'-8" at center, high tensile steel exterior, 24" soffit system w/ vented ridge, 12 foot high by 14 foot wide overhead garage door w/ opener, (1) 3' service door, 4" concrete floor w/ center drain, 2x8 treated skirt board, 2x12 double top plate, 2x4 roof purlins 24" OC. Units built on property lines except for front; owners own 3' past front concrete apron.