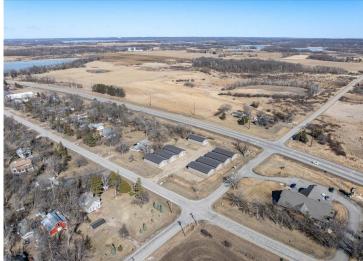

MLS 6700204 Land

\$109,000

0.04 Acres Other

25296 Melissa Dr 15 Detroit Lakes MN 56501

Status: Active

## **Description:**

(TO-BE-BUILT) TIRED OF WASTING TIME GETTING YOUR BOAT TO THE LAKE?! 40x40 storage unit conveniently located by Lake Melissa & minutes from the fun to be found in Detroit Lakes can take care of that! With plenty of room for your toys, tools, and vehicles, you can spend more time doing what you come to lake country to do - be on and in the water, soaking up rays, and enjoying lake living. Here's a chance to stop paying rental and boat storage fees and own your storage space. Post type building, 3 Ply Columns, 2x6 – 8' OC, factory engineered trusses 4' OC (42-4-6 loading), 14' sidewalls with vaulted interior ceiling approx. 16'-8" at center, high tensile steel exterior, 24" soffit system w/ vented ridge, 12 foot high by 14 foot wide overhead garage door w/ opener, (1) 3' service door, 4" concrete floor w/ center drain, 2x8 treated skirt board, 2x12 double top plate, 2x4 roof purlins 24" OC. Units built on property lines except for front; owners own 3' past front concrete apron.

## **Driving Directions:**

From Detroit Lakes on US-59 S for 6 miles. Turn right onto 110th St, turn right onto Co Hwy 17. Turn right, property will be on the left.

Listed By: RE/MAX Advantage Plus

Affinity Real Estate Inc. participates in the Regional Multiple Listing Service of Minnesota, Inc Broker Reciprocity (sm) program, allowing us to display other broker's listings on our website. All properties are subject to prior sale, change or withdrawal.