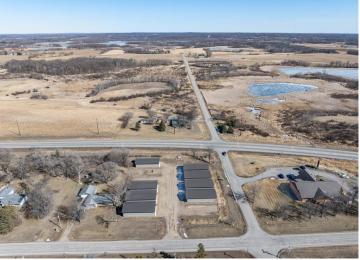

MLS 6700204 Land

\$109,000

0.04 Acres Other

25296 Melissa Dr 15 Detroit Lakes MN 56501

Status: Active

## **Description:**

(TO-BE-BUILT) TIRED OF WASTING TIME GETTING YOUR BOAT TO THE LAKE?! 40x40 storage unit conveniently located by Lake Melissa & minutes from the fun to be found in Detroit Lakes can take care of that! With plenty of room for your toys, tools, and vehicles, you can spend more time doing what you come to lake country to do - be on and in the water, soaking up rays, and enjoying lake living. Here's a chance to stop paying rental and boat storage fees and own your storage space. Post type building, 3 Ply Columns, 2x6 – 8' OC, factory engineered trusses 4' OC (42-4-6 loading), 14' sidewalls with vaulted interior ceiling approx. 16'-8" at center, high tensile steel exterior, 24" soffit system w/ vented ridge, 12 foot high by 14 foot wide overhead garage door w/ opener, (1) 3' service door, 4" concrete floor w/ center drain, 2x8 treated skirt board, 2x12 double top plate, 2x4 roof purlins 24" OC. Units built on property lines except for front; owners own 3' past front concrete apron.

## **Driving Directions:**

From Detroit Lakes on US-59 S for 6 miles. Turn right onto 110th St, turn right onto Co Hwy 17. Turn right, property will be on the left.

Listed By: RE/MAX Advantage Plus

Affinity Real Estate Inc. participates in the Regional Multiple Listing Service of Minnesota, Inc Broker Reciprocity (sm) program, allowing us to display other broker's listings on our website. All properties are subject to prior sale, change or withdrawal.