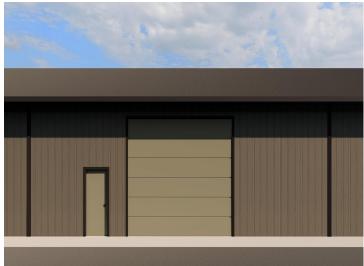

## **Description:**

(TO-BE-BUILT) TIRED OF WASTING TIME GETTING YOUR BOAT TO THE LAKE?! 40x40 storage unit conveniently located by Lake Melissa & minutes from the fun to be found in Detroit Lakes can take care of that! With plenty of room for your toys, tools, and vehicles, you can spend more time doing what you come to lake country to do - be on and in the water, soaking up rays, and enjoying lake living. Here's a chance to stop paying rental and boat storage fees and own your storage space. Post type building, 3 Ply Columns, 2x6 – 8' OC, factory engineered trusses 4' OC (42-4-6 loading), 14' sidewalls with vaulted interior ceiling approx. 16'-8" at center, high tensile steel exterior, 24" soffit system w/ vented ridge, 12 foot high by 14 foot wide overhead garage door w/ opener, (1) 3' service door, 4" concrete floor w/ center drain, 2x8 treated skirt board, 2x12 double top plate, 2x4 roof purlins 24" OC. Units built on property lines except for front; owners own 3' past front concrete apron.