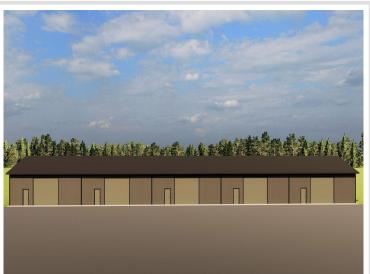

## **Description:**

(TO-BE-BUILT) TIRED OF WASTING TIME GETTING YOUR BOAT TO THE LAKE?! 40x40 storage unit conveniently located by Lake Melissa & minutes from the fun to be found in Detroit Lakes can take care of that! With plenty of room for your toys, tools, and vehicles, you can spend more time doing what you come to lake country to do - be on and in the water, soaking up rays, and enjoying lake living. Here's a chance to stop paying rental and boat storage fees and own your storage space. Post type building, 3 Ply Columns, 2x6 – 8' OC, factory engineered trusses 4' OC (42-4-6 loading), 14' sidewalls with vaulted interior ceiling approx. 16'-8" at center, high tensile steel exterior, 24" soffit system w/ vented ridge, 12 foot high by 14 foot wide overhead garage door w/ opener, (1) 3' service door, 4" concrete floor w/ center drain, 2x8 treated skirt board, 2x12 double top plate, 2x4 roof purlins 24" OC. Units built on property lines except for front; owners own 3' past front concrete apron.