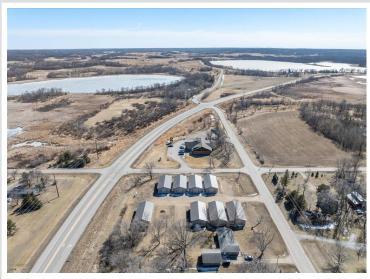

MLS 6700204 Land

\$109,000

0.04 Acres Other

25296 Melissa Dr 15 Detroit Lakes MN 56501

Status: Active

## **Description:**

(TO-BE-BUILT) TIRED OF WASTING TIME GETTING YOUR BOAT TO THE LAKE?! 40x40 storage unit conveniently located by Lake Melissa & minutes from the fun to be found in Detroit Lakes can take care of that! With plenty of room for your toys, tools, and vehicles, you can spend more time doing what you come to lake country to do - be on and in the water, soaking up rays, and enjoying lake living. Here's a chance to stop paying rental and boat storage fees and own your storage space. Post type building, 3 Ply Columns, 2x6 – 8' OC, factory engineered trusses 4' OC (42-4-6 loading), 14' sidewalls with vaulted interior ceiling approx. 16'-8" at center, high tensile steel exterior, 24" soffit system w/ vented ridge, 12 foot high by 14 foot wide overhead garage door w/ opener, (1) 3' service door, 4" concrete floor w/ center drain, 2x8 treated skirt board, 2x12 double top plate, 2x4 roof purlins 24" OC. Units built on property lines except for front; owners own 3' past front concrete apron.

## **Driving Directions:**

From Detroit Lakes on US-59 S for 6 miles. Turn right onto 110th St, turn right onto Co Hwy 17. Turn right, property will be on the left.

Listed By: RE/MAX Advantage Plus

Affinity Real Estate Inc. participates in the Regional Multiple Listing Service of Minnesota, Inc Broker Reciprocity (sm) program, allowing us to display other broker's listings on our website. All properties are subject to prior sale, change or withdrawal.