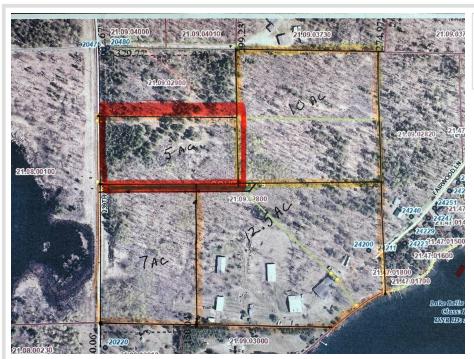

## **Description:**

Build the home of your dreams on this beautiful 5 Acre Parcel located close to the pristine Lake Belle Taine. Great location for the outdoor enthusiasts and those looking for a tranquil lifestyle. In addition to the abundance of lakes in the area, you will find the Heartland State Trail which offers fun for biking, hiking, snowmobiling. Additional adjacent property is also available: 8.94 Acre Hobby Farm. There is a recorded easement off 239th St. for alternative access. (Note: Tax amount reflects 34.45 acres, which just went through an Administrative Split). Seller will accept a Contract For Deed with acceptable terms.

## **Additional Details:**

Lot Acres

330x600 Lot Dimensions School District 308 Taxes \$8,521 Taxes with Assessments \$8,720 Tax Year 2025