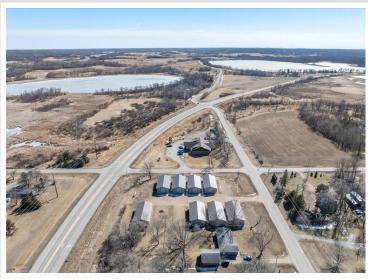

## **Description:**

(TO-BE-BUILT) TIRED OF WASTING TIME GETTING YOUR BOAT TO THE LAKE?! 40x40 storage unit conveniently located by Lake Melissa & minutes from the fun to be found in Detroit Lakes can take care of that! With plenty of room for your toys, tools, and vehicles, you can spend more time doing what you come to lake country to do - be on and in the water, soaking up rays, and enjoying lake living. Here's a chance to stop paying rental and boat storage fees and own your storage space. Post type building, 3 Ply Columns, 2x6 – 8' OC, factory engineered trusses 4' OC (42-4-6 loading), 14' sidewalls with vaulted interior ceiling approx. 16'-8" at center, high tensile steel exterior, 24" soffit system w/ vented ridge, 12 foot high by 14 foot wide overhead garage door w/ opener, (1) 3' service door, 4" concrete floor w/ center drain, 2x8 treated skirt board, 2x12 double top plate, 2x4 roof purlins 24" OC. Units built on property lines except for front; owners own 3' past front concrete apron.

## **Driving Directions:**

From Detroit Lakes on US-59 S for 6 miles. Turn right onto 110th St, turn right onto Co Hwy 17. Turn right, property will be on the left.

Listed By: RE/MAX Advantage Plus

Affinity Real Estate Inc. participates in the Regional Multiple Listing Service of Minnesota, Inc Broker Reciprocity (sm) program, allowing us to display other broker's listings on our website. All properties are subject to prior sale, change or withdrawal.