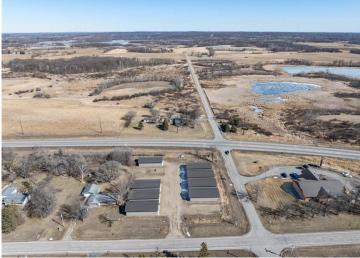

## **Description:**

(TO-BE-BUILT) TIRED OF WASTING TIME GETTING YOUR BOAT TO THE LAKE?! 40x40 storage unit conveniently located by Lake Melissa & minutes from the fun to be found in Detroit Lakes can take care of that! With plenty of room for your toys, tools, and vehicles, you can spend more time doing what you come to lake country to do - be on and in the water, soaking up rays, and enjoying lake living. Here's a chance to stop paying rental and boat storage fees and own your storage space. Post type building, 3 Ply Columns, 2x6 – 8' OC, factory engineered trusses 4' OC (42-4-6 loading), 14' sidewalls with vaulted interior ceiling approx. 16'-8" at center, high tensile steel exterior, 24" soffit system w/ vented ridge, 12 foot high by 14 foot wide overhead garage door w/ opener, (1) 3' service door, 4" concrete floor w/ center drain, 2x8 treated skirt board, 2x12 double top plate, 2x4 roof purlins 24" OC. Units built on property lines except for front; owners own 3' past front concrete apron.

## **Driving Directions:**

From Detroit Lakes on US-59 S for 6 miles. Turn right onto 110th St, turn right onto Co Hwy 17. Turn right, property will be on the left.

Listed By: RE/MAX Advantage Plus

Affinity Real Estate Inc. participates in the Regional Multiple Listing Service of Minnesota, Inc Broker Reciprocity (sm) program, allowing us to display other broker's listings on our website. All properties are subject to prior sale, change or withdrawal.