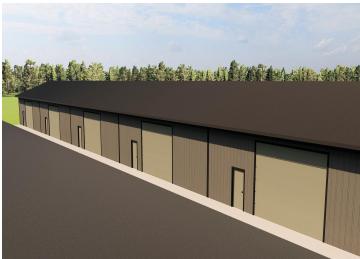

## **Description:**

(TO-BE-BUILT) TIRED OF WASTING TIME GETTING YOUR BOAT TO THE LAKE?! 40x40 storage unit conveniently located by Lake Melissa & minutes from the fun to be found in Detroit Lakes can take care of that! With plenty of room for your toys, tools, and vehicles, you can spend more time doing what you come to lake country to do - be on and in the water, soaking up rays, and enjoying lake living. Here's a chance to stop paying rental and boat storage fees and own your storage space. Post type building, 3 Ply Columns, 2x6 – 8' OC, factory engineered trusses 4' OC (42-4-6 loading), 14' sidewalls with vaulted interior ceiling approx. 16'-8" at center, high tensile steel exterior, 24" soffit system w/ vented ridge, 12 foot high by 14 foot wide overhead garage door w/ opener, (1) 3' service door, 4" concrete floor w/ center drain, 2x8 treated skirt board, 2x12 double top plate, 2x4 roof purlins 24" OC. Units built on property lines except for front; owners own 3' past front concrete apron.