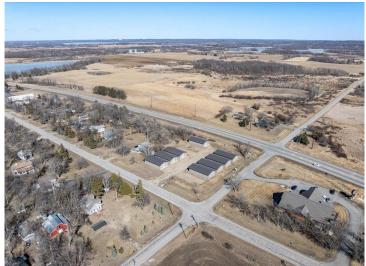

## **Description:**

(TO-BE-BUILT) TIRED OF WASTING TIME GETTING YOUR BOAT TO THE LAKE?! 40x40 storage unit conveniently located by Lake Melissa & minutes from the fun to be found in Detroit Lakes can take care of that! With plenty of room for your toys, tools, and vehicles, you can spend more time doing what you come to lake country to do - be on and in the water, soaking up rays, and enjoying lake living. Here's a chance to stop paying rental and boat storage fees and own your storage space. Post type building, 3 Ply Columns, 2x6 – 8' OC, factory engineered trusses 4' OC (42-4-6 loading), 14' sidewalls with vaulted interior ceiling approx. 16'-8" at center, high tensile steel exterior, 24" soffit system w/ vented ridge, 12 foot high by 14 foot wide overhead garage door w/ opener, (1) 3' service door, 4" concrete floor w/ center drain, 2x8 treated skirt board, 2x12 double top plate, 2x4 roof purlins 24" OC. Units built on property lines except for front; owners own 3' past front concrete apron.

## **Driving Directions:**

From Detroit Lakes on US-59 S for 6 miles. Turn right onto 110th St, turn right onto Co Hwy 17. Turn right, property will be on the left.

Listed By: RE/MAX Advantage Plus

Affinity Real Estate Inc. participates in the Regional Multiple Listing Service of Minnesota, Inc Broker Reciprocity (sm) program, allowing us to display other broker's listings on our website. All properties are subject to prior sale, change or withdrawal.