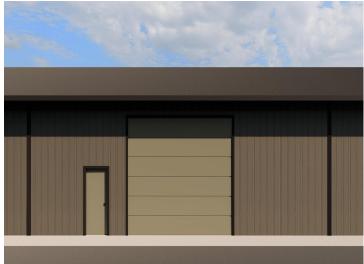

## **Description:**

(TO-BE-BUILT) TIRED OF WASTING TIME GETTING YOUR BOAT TO THE LAKE?! 40x40 storage unit conveniently located by Lake Melissa & minutes from the fun to be found in Detroit Lakes can take care of that! With plenty of room for your toys, tools, and vehicles, you can spend more time doing what you come to lake country to do - be on and in the water, soaking up rays, and enjoying lake living. Here's a chance to stop paying rental and boat storage fees and own your storage space. Post type building, 3 Ply Columns, 2x6 – 8' OC, factory engineered trusses 4' OC (42-4-6 loading), 14' sidewalls with vaulted interior ceiling approx. 16'-8" at center, high tensile steel exterior, 24" soffit system w/ vented ridge, 12 foot high by 14 foot wide overhead garage door w/ opener, (1) 3' service door, 4" concrete floor w/ center drain, 2x8 treated skirt board, 2x12 double top plate, 2x4 roof purlins 24" OC. Units built on property lines except for front; owners own 3' past front concrete apron.