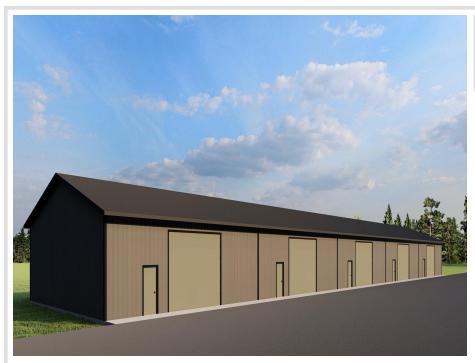

## **Description:**

(TO-BE-BUILT) TIRED OF WASTING TIME GETTING YOUR BOAT TO THE LAKE?! 40x40 storage unit conveniently located by Lake Melissa & minutes from the fun to be found in Detroit Lakes can take care of that! With plenty of room for your toys, tools, and vehicles, you can spend more time doing what you come to lake country to do - be on and in the water, soaking up rays, and enjoying lake living. Here's a chance to stop paying rental and boat storage fees and own your storage space. Post type building, 3 Ply Columns, 2x6 – 8' OC, factory engineered trusses 4' OC (42-4-6 loading), 14' sidewalls with vaulted interior ceiling approx. 16'-8" at center, high tensile steel exterior, 24" soffit system w/ vented ridge, 12 foot high by 14 foot wide overhead garage door w/ opener, (1) 3' service door, 4" concrete floor w/ center drain, 2x8 treated skirt board, 2x12 double top plate, 2x4 roof purlins 24" OC. Units built on property lines except for front; owners own 3' past front concrete apron.