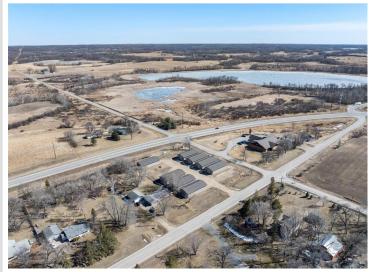

## **Description:**

(TO-BE-BUILT) TIRED OF WASTING TIME GETTING YOUR BOAT TO THE LAKE?! 40x40 storage unit conveniently located by Lake Melissa & minutes from the fun to be found in Detroit Lakes can take care of that! With plenty of room for your toys, tools, and vehicles, you can spend more time doing what you come to lake country to do - be on and in the water, soaking up rays, and enjoying lake living. Here's a chance to stop paying rental and boat storage fees and own your storage space. Post type building, 3 Ply Columns, 2x6 – 8' OC, factory engineered trusses 4' OC (42-4-6 loading), 14' sidewalls with vaulted interior ceiling approx. 16'-8" at center, high tensile steel exterior, 24" soffit system w/ vented ridge, 12 foot high by 14 foot wide overhead garage door w/ opener, (1) 3' service door, 4" concrete floor w/ center drain, 2x8 treated skirt board, 2x12 double top plate, 2x4 roof purlins 24" OC. Units built on property lines except for front; owners own 3' past front concrete apron.

## **Driving Directions:**

From Detroit Lakes on US-59 S for 6 miles. Turn right onto 110th St, turn right onto Co Hwy 17. Turn right, property will be on the left.

Listed By: RE/MAX Advantage Plus

Affinity Real Estate Inc. participates in the Regional Multiple Listing Service of Minnesota, Inc Broker Reciprocity (sm) program, allowing us to display other broker's listings on our website. All properties are subject to prior sale, change or withdrawal.