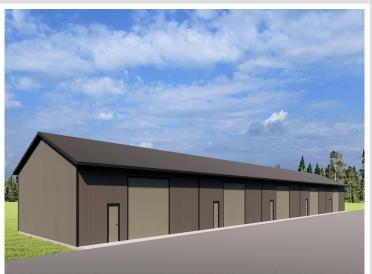

## **Description:**

(TO-BE-BUILT) TIRED OF WASTING TIME GETTING YOUR BOAT TO THE LAKE?! 40x40 storage unit conveniently located by Lake Melissa & minutes from the fun to be found in Detroit Lakes can take care of that! With plenty of room for your toys, tools, and vehicles, you can spend more time doing what you come to lake country to do - be on and in the water, soaking up rays, and enjoying lake living. Here's a chance to stop paying rental and boat storage fees and own your storage space. Post type building, 3 Ply Columns, 2x6 – 8' OC, factory engineered trusses 4' OC (42-4-6 loading), 14' sidewalls with vaulted interior ceiling approx. 16'-8" at center, high tensile steel exterior, 24" soffit system w/ vented ridge, 12 foot high by 14 foot wide overhead garage door w/ opener, (1) 3' service door, 4" concrete floor w/ center drain, 2x8 treated skirt board, 2x12 double top plate, 2x4 roof purlins 24" OC. Units built on property lines except for front; owners own 3' past front concrete apron.