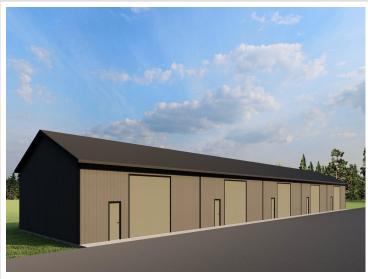

## **Description:**

(TO-BE-BUILT) TIRED OF WASTING TIME GETTING YOUR BOAT TO THE LAKE?! 40x40 storage unit conveniently located by Lake Melissa & minutes from the fun to be found in Detroit Lakes can take care of that! With plenty of room for your toys, tools, and vehicles, you can spend more time doing what you come to lake country to do - be on and in the water, soaking up rays, and enjoying lake living. Here's a chance to stop paying rental and boat storage fees and own your storage space. Post type building, 3 Ply Columns, 2x6 – 8' OC, factory engineered trusses 4' OC (42-4-6 loading), 14' sidewalls with vaulted interior ceiling approx. 16'-8" at center, high tensile steel exterior, 24" soffit system w/ vented ridge, 12 foot high by 14 foot wide overhead garage door w/ opener, (1) 3' service door, 4" concrete floor w/ center drain, 2x8 treated skirt board, 2x12 double top plate, 2x4 roof purlins 24" OC. Units built on property lines except for front; owners own 3' past front concrete apron.