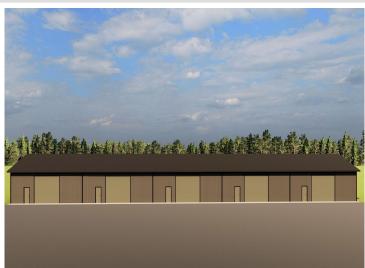

## **Description:**

(TO-BE-BUILT) TIRED OF WASTING TIME GETTING YOUR BOAT TO THE LAKE?! 40x40 storage unit conveniently located by Lake Melissa & minutes from the fun to be found in Detroit Lakes can take care of that! With plenty of room for your toys, tools, and vehicles, you can spend more time doing what you come to lake country to do - be on and in the water, soaking up rays, and enjoying lake living. Here's a chance to stop paying rental and boat storage fees and own your storage space. Post type building, 3 Ply Columns, 2x6 – 8' OC, factory engineered trusses 4' OC (42-4-6 loading), 14' sidewalls with vaulted interior ceiling approx. 16'-8" at center, high tensile steel exterior, 24" soffit system w/ vented ridge, 12 foot high by 14 foot wide overhead garage door w/ opener, (1) 3' service door, 4" concrete floor w/ center drain, 2x8 treated skirt board, 2x12 double top plate, 2x4 roof purlins 24" OC. Units built on property lines except for front; owners own 3' past front concrete apron.