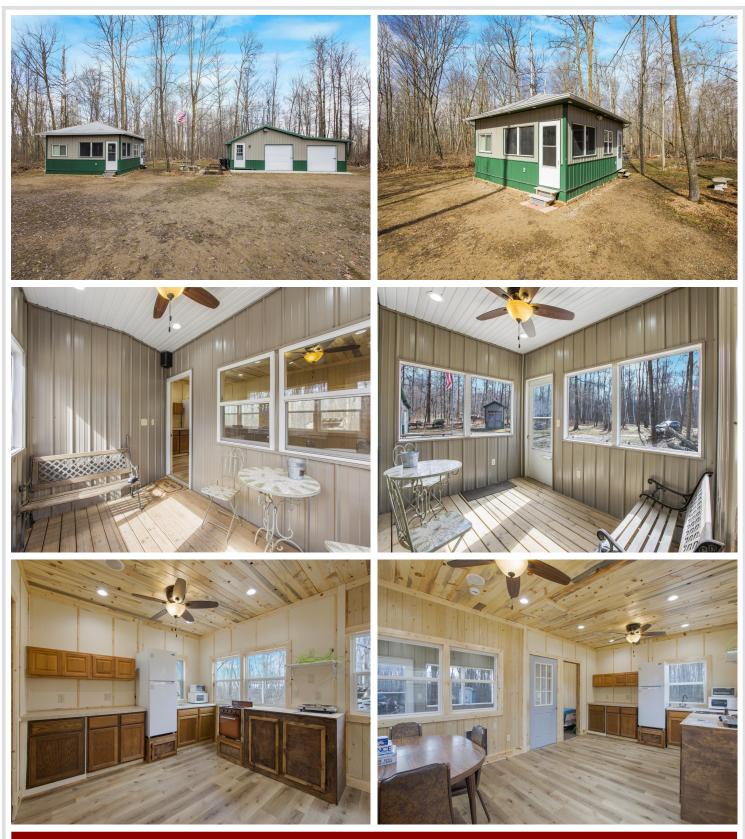

#### **Description:**

Welcome to your year-round retreat, nestled in a serene setting perfect for fishing, UTV adventures, and snowmobiling. This charming 2-bedroom cabin features modern updates and beautiful woodwork, making it an ideal home base for outdoor enthusiasts.

#### **Additional Features:**

Fuel: Other Heat: Baseboard, Other