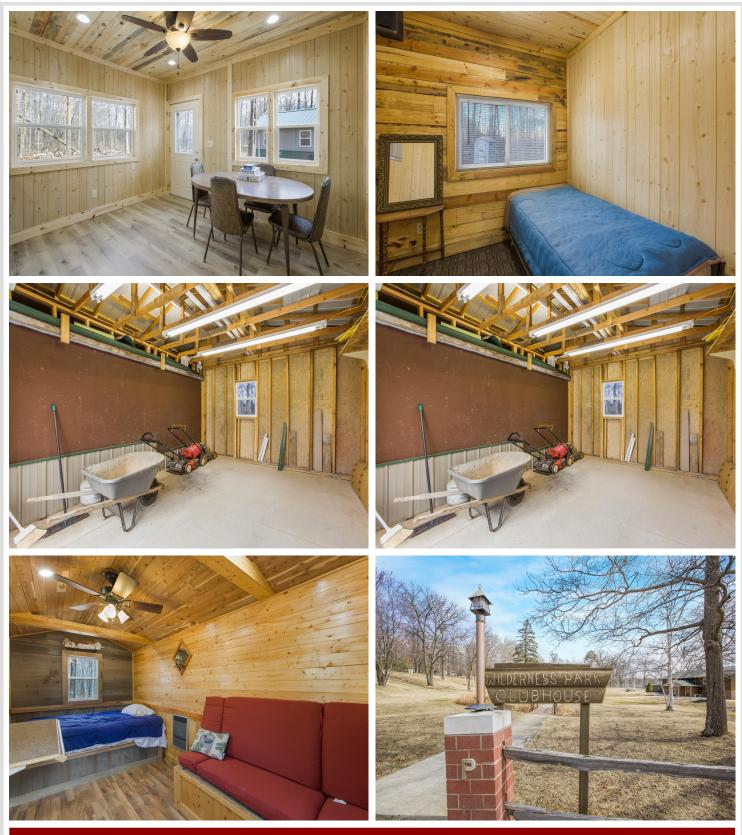

While the property does not have a well or septic system, it includes an outhouse for convenience. As part of the Wilderness Park Association, you'll have access to a clubhouse with remodeled bathrooms, showers, a cozy fireplace, and a game room with a pool table. Enjoy the in-ground swimming pool, tennis court, and the