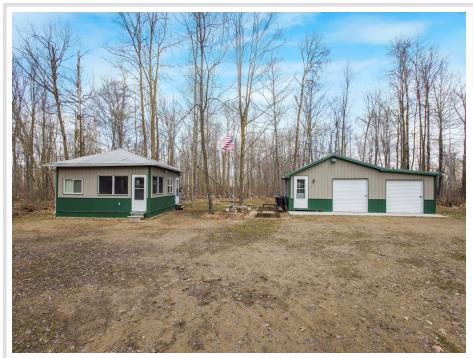

#### **Description:**

Welcome to your year-round retreat, nestled in a serene setting perfect for fishing, UTV adventures, and snowmobiling. This charming 2-bedroom cabin features modern updates and beautiful woodwork, making it an ideal home base for outdoor enthusiasts.

## Additional Details:

| Year Built             | 2017    |
|------------------------|---------|
| Lot Acres              | 1       |
| Lot Dimensions         | 208x208 |
| Garage Stalls          | 1       |
| School District        | 2170    |
| Taxes                  | \$256   |
| Taxes with Assessments | \$256   |
| Tax Year               | 2024    |