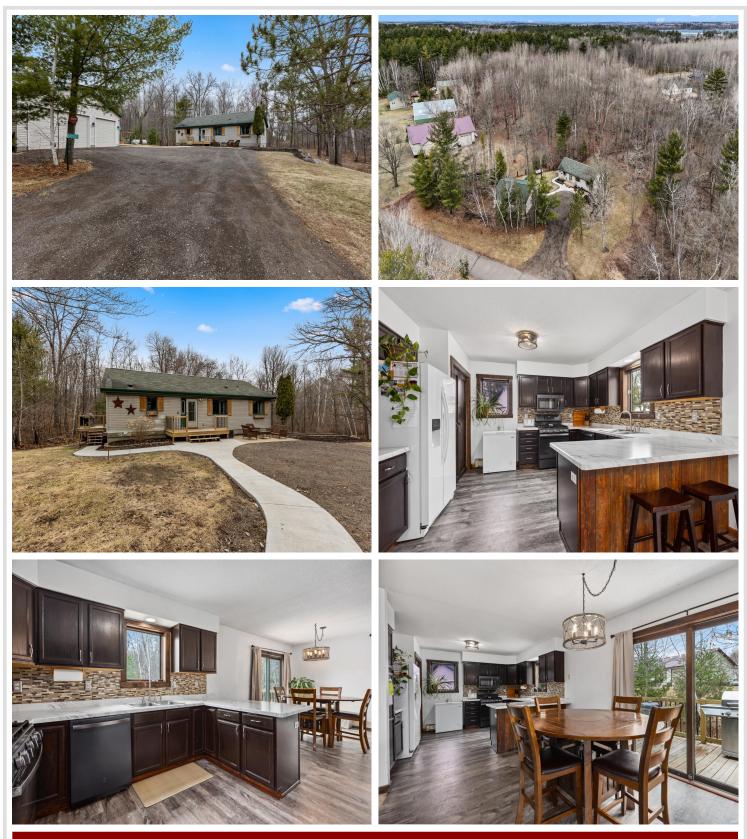

## **Description:**

Welcome to 40305 Little Pine River Road—this spacious 4-bedroom, 3-bathroom home sits on a large, private lot on the outskirts of Emily. Enjoy the peace and privacy of country living with the convenience of town nearby. Inside you will find generous living spaces throughout, including a large main floor living room and an expansive newly finished basement that provides even more room for relaxing, entertaining, or creating your dream rec area or home office. The open layout flows seamlessly, making it ideal for gatherings and everyday living. The newly built oversized 3 car garage has room for all the toys! Don't miss this opportunity to enjoy space, comfort, and privacy just outside of Emily! Book your private showing today!