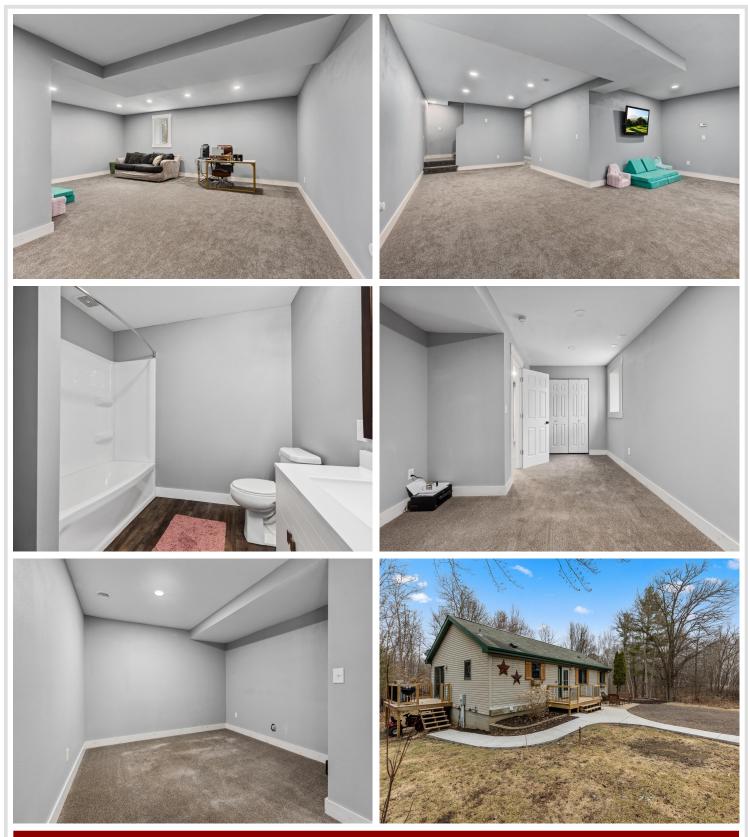

## **Description:**

Welcome to 40305 Little Pine River Road—this spacious 4-bedroom, 3-bathroom home sits on a large, private lot on the outskirts of Emily. Enjoy the peace and privacy of country living with the convenience of town nearby. Inside you will find generous living spaces throughout, including a large main floor living room and an expansive newly finished basement that provides even more room for relaxing, entertaining, or creating your dream rec area or home office. The open layout flows seamlessly, making it ideal for gatherings and everyday living. The newly built oversized 3 car garage has room for all the toys! Don't miss this opportunity to enjoy space, comfort, and privacy just outside of Emily! Book your private showing today!

## Additional Details:

| Year Built             | 1985                  |
|------------------------|-----------------------|
| Lot Acres              | 1.59                  |
| Lot Dimensions         | 350x268x166xIrregular |
| Garage Stalls          | 3                     |
| School District        | 182                   |
| Taxes                  | \$681                 |
| Taxes with Assessments | \$706                 |
| Tax Year               | 2025                  |