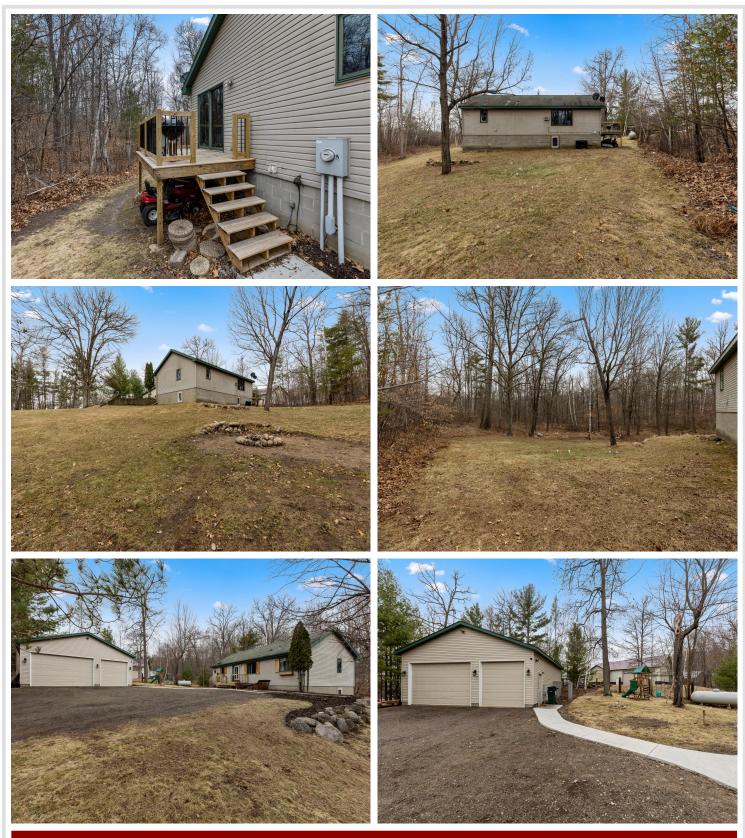

## **Description:**

Welcome to 40305 Little Pine River Road—this spacious 4-bedroom, 3-bathroom home sits on a large, private lot on the outskirts of Emily. Enjoy the peace and privacy of country living with the convenience of town nearby. Inside you will find generous living spaces throughout, including a large main floor living room and an expansive newly finished basement that provides even more room for relaxing, entertaining, or creating your dream rec area or home office. The open layout flows seamlessly, making it ideal for gatherings and everyday living. The newly built oversized 3 car garage has room for all the toys! Don't miss this opportunity to enjoy space, comfort, and privacy just outside of Emily! Book your private showing today!

## Additional Details:

| Year Built             | 1985                  |
|------------------------|-----------------------|
| Lot Acres              | 1.59                  |
| Lot Dimensions         | 350x268x166xIrregular |
| Garage Stalls          | 3                     |
| School District        | 182                   |
| Taxes                  | \$681                 |
| Taxes with Assessments | \$706                 |
| Tax Year               | 2025                  |