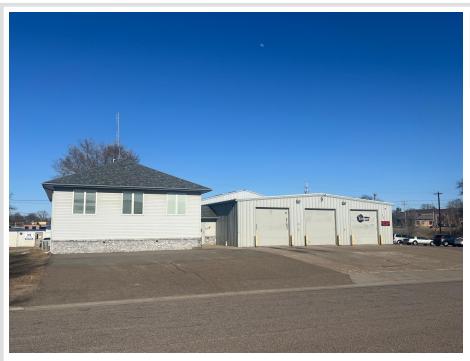

## **Description:**

Excellent opportunity to invest in a multi-level office-warehouse building in West Brainerd! Property is centrally located between Brainerd and Baxter, near many major amenities and area businesses. Spacious office section contains 7 offices, 2 conference rooms, 3 restrooms, a locker room & shower plus an upper level deck - ideal for an owner-occupier or to lease out. Expansive warehouse is comprised of 2 shops, an office, and 6 drive-in doors plus a large paved parking lot. Prime opportunity for an office-service business seeking affordable space in a great location! Purchase the entire property or lease just the office.

## **Additional Details:**

Year Built 1994
Lot Acres 0.64
Lot Dimensions 200x140

Garage Stalls 6
School District 181
Taxes \$9,828
Taxes with Assessments \$9,828
Tax Year 2025