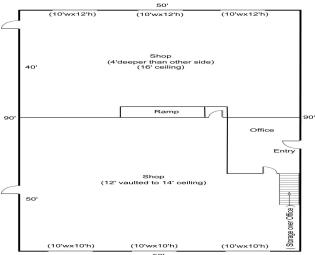

## **Description:**

Excellent opportunity to invest in a multi-level office-warehouse building in West Brainerd! Property is centrally located between Brainerd and Baxter, near many major amenities and area businesses. Spacious office section contains 7 offices, 2 conference rooms, 3 restrooms, a locker room & shower plus an upper level deck - ideal for an owner-occupier or to lease out. Expansive warehouse is comprised of 2 shops, an office, and 6 drive-in doors plus a large paved parking lot. Prime opportunity for an office-service business seeking affordable space in a great location! Purchase the entire property or lease just the office.