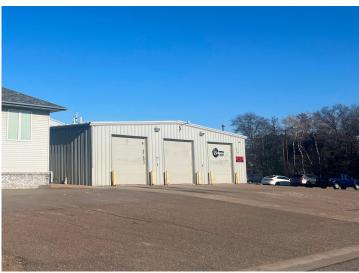

## **Description:**

Excellent opportunity to invest in a multi-level office-warehouse building in West Brainerd! Property is centrally located between Brainerd and Baxter, near many major amenities and area businesses. Spacious office section contains 7 offices, 2 conference rooms, 3 restrooms, a locker room & shower plus an upper level deck - ideal for an owner-occupier or to lease out. Expansive warehouse is comprised of 2 shops, an office, and 6 drive-in doors plus a large paved parking lot. Prime opportunity for an office-service business seeking affordable space in a great location! Purchase the entire property or lease just the office.