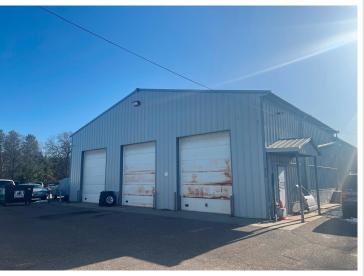

## **Description:**

Excellent opportunity to invest in a multi-level office-warehouse building in West Brainerd! Property is centrally located between Brainerd and Baxter, near many major amenities and area businesses. Spacious office section contains 7 offices, 2 conference rooms, 3 restrooms, a locker room & shower plus an upper level deck - ideal for an owner-occupier or to lease out. Expansive warehouse is comprised of 2 shops, an office, and 6 drive-in doors plus a large paved parking lot. Prime opportunity for an office-service business seeking affordable space in a great location! Purchase the entire property or lease just the office.