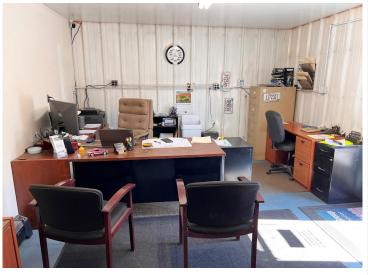

## **Description:**

Excellent opportunity to invest in a multi-level office-warehouse building in West Brainerd! Property is centrally located between Brainerd and Baxter, near many major amenities and area businesses. Spacious office section contains 7 offices, 2 conference rooms, 3 restrooms, a locker room & shower plus an upper level deck - ideal for an owner-occupier or to lease out. Expansive warehouse is comprised of 2 shops, an office, and 6 drive-in doors plus a large paved parking lot. Prime opportunity for an office-service business seeking affordable space in a great location! Purchase the entire property or lease just the office.