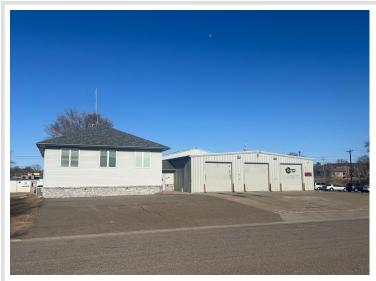

## **Description:**

Excellent opportunity to invest in a multi-level office-warehouse building in West Brainerd! Property is centrally located between Brainerd and Baxter, near many major amenities and area businesses. Spacious office section contains 7 offices, 2 conference rooms, 3 restrooms, a locker room & shower plus an upper level deck - ideal for an owner-occupier or to lease out. Expansive warehouse is comprised of 2 shops, an office, and 6 drive-in doors plus a large paved parking lot. Prime opportunity for an office-service business seeking affordable space in a great location! Purchase the entire property or lease just the office.

## **Additional Details:**

Year Built 1994
Lot Acres 0.64
Lot Dimensions 200x140

Garage Stalls 6
School District 181
Taxes \$9,828
Taxes with Assessments \$9,828
Tax Year 2025