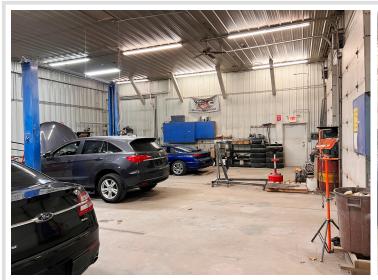

## **Description:**

Excellent opportunity to invest in a multi-level office-warehouse building in West Brainerd! Property is centrally located between Brainerd and Baxter, near many major amenities and area businesses. Spacious office section contains 7 offices, 2 conference rooms, 3 restrooms, a locker room & shower plus an upper level deck - ideal for an owner-occupier or to lease out. Expansive warehouse is comprised of 2 shops, an office, and 6 drive-in doors plus a large paved parking lot. Prime opportunity for an office-service business seeking affordable space in a great location! Purchase the entire property or lease just the office.