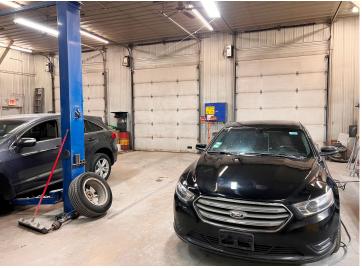

## **Description:**

Excellent opportunity to invest in a multi-level office-warehouse building in West Brainerd! Property is centrally located between Brainerd and Baxter, near many major amenities and area businesses. Spacious office section contains 7 offices, 2 conference rooms, 3 restrooms, a locker room & shower plus an upper level deck - ideal for an owner-occupier or to lease out. Expansive warehouse is comprised of 2 shops, an office, and 6 drive-in doors plus a large paved parking lot. Prime opportunity for an office-service business seeking affordable space in a great location! Purchase the entire property or lease just the office.