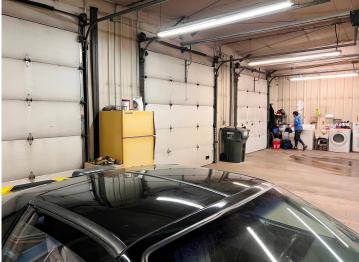

## **Description:**

Excellent opportunity to invest in a multi-level office-warehouse building in West Brainerd! Property is centrally located between Brainerd and Baxter, near many major amenities and area businesses. Spacious office section contains 7 offices, 2 conference rooms, 3 restrooms, a locker room & shower plus an upper level deck - ideal for an owner-occupier or to lease out. Expansive warehouse is comprised of 2 shops, an office, and 6 drive-in doors plus a large paved parking lot. Prime opportunity for an office-service business seeking affordable space in a great location! Purchase the entire property or lease just the office.