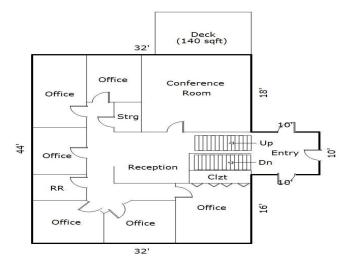

## **Description:**

Excellent opportunity to invest in a multi-level office-warehouse building in West Brainerd! Property is centrally located between Brainerd and Baxter, near many major amenities and area businesses. Spacious office section contains 7 offices, 2 conference rooms, 3 restrooms, a locker room & shower plus an upper level deck - ideal for an owner-occupier or to lease out. Expansive warehouse is comprised of 2 shops, an office, and 6 drive-in doors plus a large paved parking lot. Prime opportunity for an office-service business seeking affordable space in a great location! Purchase the entire property or lease just the office.