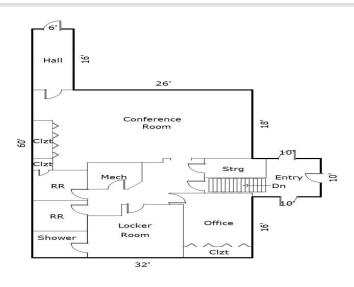

## **Description:**

Excellent opportunity to invest in a multi-level office-warehouse building in West Brainerd! Property is centrally located between Brainerd and Baxter, near many major amenities and area businesses. Spacious office section contains 7 offices, 2 conference rooms, 3 restrooms, a locker room & shower plus an upper level deck - ideal for an owner-occupier or to lease out. Expansive warehouse is comprised of 2 shops, an office, and 6 drive-in doors plus a large paved parking lot. Prime opportunity for an office-service business seeking affordable space in a great location! Purchase the entire property or lease just the office.