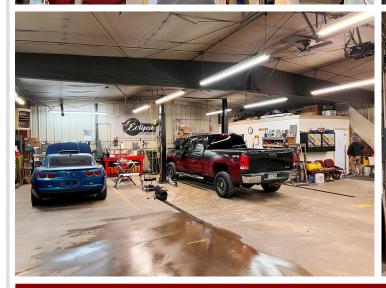

## **Description:**

Excellent opportunity to invest in a multi-level office-warehouse building in West Brainerd! Property is centrally located between Brainerd and Baxter, near many major amenities and area businesses. Spacious office section contains 7 offices, 2 conference rooms, 3 restrooms, a locker room & shower plus an upper level deck - ideal for an owner-occupier or to lease out. Expansive warehouse is comprised of 2 shops, an office, and 6 drive-in doors plus a large paved parking lot. Prime opportunity for an office-service business seeking affordable space in a great location! Purchase the entire property or lease just the office.