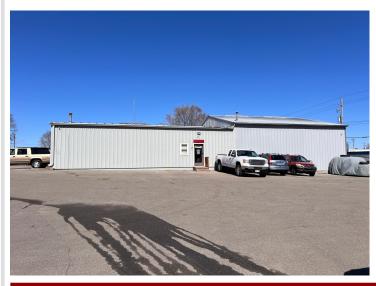

## **Description:**

Excellent opportunity to invest in a multi-level office-warehouse building in West Brainerd! Property is centrally located between Brainerd and Baxter, near many major amenities and area businesses. Spacious office section contains 7 offices, 2 conference rooms, 3 restrooms, a locker room & shower plus an upper level deck - ideal for an owner-occupier or to lease out. Expansive warehouse is comprised of 2 shops, an office, and 6 drive-in doors plus a large paved parking lot. Prime opportunity for an office-service business seeking affordable space in a great location! Purchase the entire property or lease just the office.