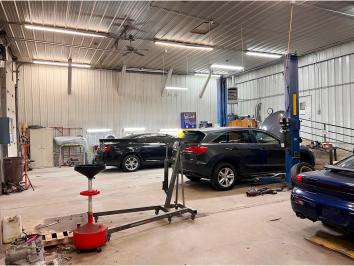

## **Description:**

Excellent opportunity to invest in a multi-level office-warehouse building in West Brainerd! Property is centrally located between Brainerd and Baxter, near many major amenities and area businesses. Spacious office section contains 7 offices, 2 conference rooms, 3 restrooms, a locker room & shower plus an upper level deck - ideal for an owner-occupier or to lease out. Expansive warehouse is comprised of 2 shops, an office, and 6 drive-in doors plus a large paved parking lot. Prime opportunity for an office-service business seeking affordable space in a great location! Purchase the entire property or lease just the office.