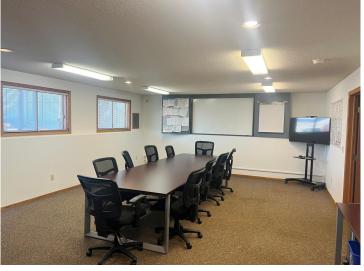

## **Description:**

Excellent opportunity to invest in a multi-level office-warehouse building in West Brainerd! Property is centrally located between Brainerd and Baxter, near many major amenities and area businesses. Spacious office section contains 7 offices, 2 conference rooms, 3 restrooms, a locker room & shower plus an upper level deck - ideal for an owner-occupier or to lease out. Expansive warehouse is comprised of 2 shops, an office, and 6 drive-in doors plus a large paved parking lot. Prime opportunity for an office-service business seeking affordable space in a great location! Purchase the entire property or lease just the office.