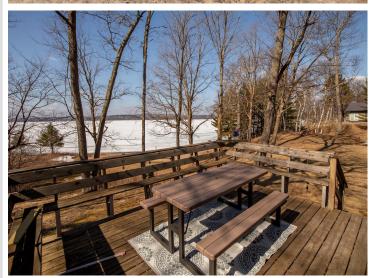

## **Description:**

You can build the perfect house, but only nature builds the perfect setting! This could quite possibly be the best beach on Leech Lake, featuring 187' of pristine, level sand, along with 3 seasonal cabins and a newer 3-stall garage. You can use it as is for summer fun or until you build your dream home. Just a bit of elevation allows for panoramic, southwesterly views. A gentle walk down past a wonderful mix of trees and wildflowers leads you to a little lake shed at the water's edge, which will be great for lake amenity storage. All this is only 8 minutes from Walker! Be prepared to be blown away by this gorgeous setting.