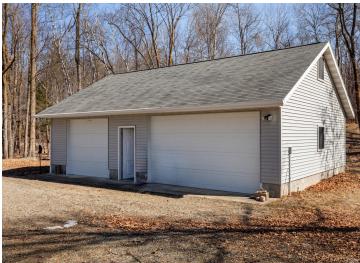

## **Description:**

You can build the perfect house, but only nature builds the perfect setting! This could quite possibly be the best beach on Leech Lake, featuring 187' of pristine, level sand, along with 3 seasonal cabins and a newer 3-stall garage. You can use it as is for summer fun or until you build your dream home. Just a bit of elevation allows for panoramic, southwesterly views. A gentle walk down past a wonderful mix of trees and wildflowers leads you to a little lake shed at the water's edge, which will be great for lake amenity storage. All this is only 8 minutes from Walker! Be prepared to be blown away by this gorgeous setting.

## **Additional Details:**

Year Built 1980 Lot Acres 2

Lot Dimensions Irregular

Garage Stalls 2
School District 113
Taxes \$3,430
Taxes with Assessments \$3,430
Tax Year 2025

## **Additional Features:**

Basement: None Fuel: Electric, Propane Garage: 2 Heat: None Sewer: Mound Septic Water: Submersible - 4 Inch, Private Air Conditioning: None