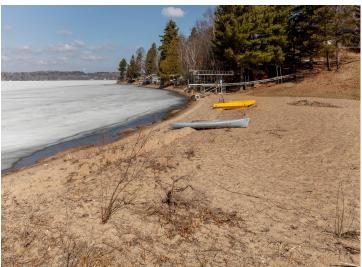

## **Description:**

You can build the perfect house, but only nature builds the perfect setting! This could quite possibly be the best beach on Leech Lake, featuring 187' of pristine, level sand, along with 3 seasonal cabins and a newer 3-stall garage. You can use it as is for summer fun or until you build your dream home. Just a bit of elevation allows for panoramic, southwesterly views. A gentle walk down past a wonderful mix of trees and wildflowers leads you to a little lake shed at the water's edge, which will be great for lake amenity storage. All this is only 8 minutes from Walker! Be prepared to be blown away by this gorgeous setting.