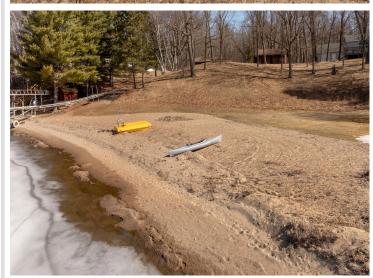

## **Description:**

You can build the perfect house, but only nature builds the perfect setting! This could quite possibly be the best beach on Leech Lake, featuring 187' of pristine, level sand, along with 3 seasonal cabins and a newer 3-stall garage. You can use it as is for summer fun or until you build your dream home. Just a bit of elevation allows for panoramic, southwesterly views. A gentle walk down past a wonderful mix of trees and wildflowers leads you to a little lake shed at the water's edge, which will be great for lake amenity storage. All this is only 8 minutes from Walker! Be prepared to be blown away by this gorgeous setting.