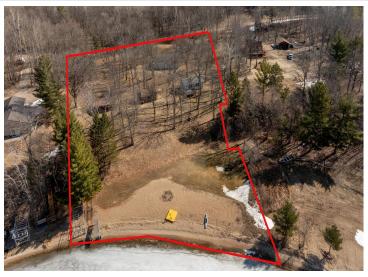

## **Description:**

You can build the perfect house, but only nature builds the perfect setting! This could quite possibly be the best beach on Leech Lake, featuring 187' of pristine, level sand, along with 3 seasonal cabins and a newer 3-stall garage. You can use it as is for summer fun or until you build your dream home. Just a bit of elevation allows for panoramic, southwesterly views. A gentle walk down past a wonderful mix of trees and wildflowers leads you to a little lake shed at the water's edge, which will be great for lake amenity storage. All this is only 8 minutes from Walker! Be prepared to be blown away by this gorgeous setting.

## **Additional Details:**

Year Built 1980 Lot Acres 2

Lot Dimensions Irregular

Garage Stalls 2
School District 113
Taxes \$3,430
Taxes with Assessments \$3,430
Tax Year 2025