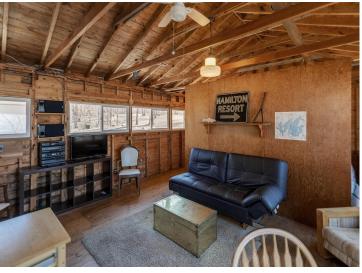

## **Description:**

You can build the perfect house, but only nature builds the perfect setting! This could quite possibly be the best beach on Leech Lake, featuring 187' of pristine, level sand, along with 3 seasonal cabins and a newer 3-stall garage. You can use it as is for summer fun or until you build your dream home. Just a bit of elevation allows for panoramic, southwesterly views. A gentle walk down past a wonderful mix of trees and wildflowers leads you to a little lake shed at the water's edge, which will be great for lake amenity storage. All this is only 8 minutes from Walker! Be prepared to be blown away by this gorgeous setting.