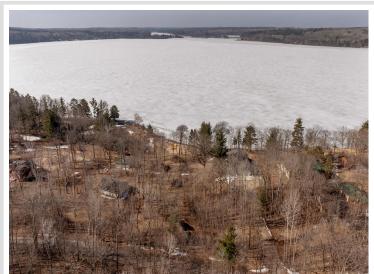

## **Description:**

You can build the perfect house, but only nature builds the perfect setting! This could quite possibly be the best beach on Leech Lake, featuring 187' of pristine, level sand, along with 3 seasonal cabins and a newer 3-stall garage. You can use it as is for summer fun or until you build your dream home. Just a bit of elevation allows for panoramic, southwesterly views. A gentle walk down past a wonderful mix of trees and wildflowers leads you to a little lake shed at the water's edge, which will be great for lake amenity storage. All this is only 8 minutes from Walker! Be prepared to be blown away by this gorgeous setting.