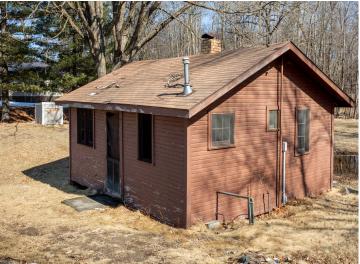

## **Description:**

You can build the perfect house, but only nature builds the perfect setting! This could quite possibly be the best beach on Leech Lake, featuring 187' of pristine, level sand, along with 3 seasonal cabins and a newer 3-stall garage. You can use it as is for summer fun or until you build your dream home. Just a bit of elevation allows for panoramic, southwesterly views. A gentle walk down past a wonderful mix of trees and wildflowers leads you to a little lake shed at the water's edge, which will be great for lake amenity storage. All this is only 8 minutes from Walker! Be prepared to be blown away by this gorgeous setting.