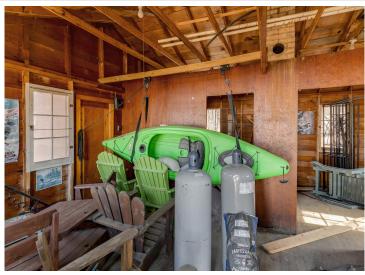

## **Description:**

You can build the perfect house, but only nature builds the perfect setting! This could quite possibly be the best beach on Leech Lake, featuring 187' of pristine, level sand, along with 3 seasonal cabins and a newer 3-stall garage. You can use it as is for summer fun or until you build your dream home. Just a bit of elevation allows for panoramic, southwesterly views. A gentle walk down past a wonderful mix of trees and wildflowers leads you to a little lake shed at the water's edge, which will be great for lake amenity storage. All this is only 8 minutes from Walker! Be prepared to be blown away by this gorgeous setting.