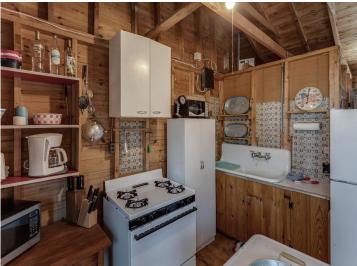

## **Description:**

You can build the perfect house, but only nature builds the perfect setting! This could quite possibly be the best beach on Leech Lake, featuring 187' of pristine, level sand, along with 3 seasonal cabins and a newer 3-stall garage. You can use it as is for summer fun or until you build your dream home. Just a bit of elevation allows for panoramic, southwesterly views. A gentle walk down past a wonderful mix of trees and wildflowers leads you to a little lake shed at the water's edge, which will be great for lake amenity storage. All this is only 8 minutes from Walker! Be prepared to be blown away by this gorgeous setting.