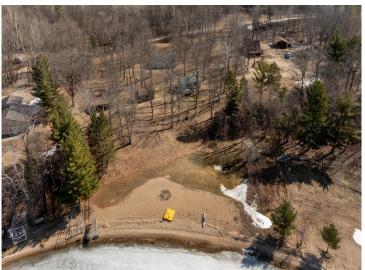

## **Description:**

You can build the perfect house, but only nature builds the perfect setting! This could quite possibly be the best beach on Leech Lake, featuring 187' of pristine, level sand, along with 3 seasonal cabins and a newer 3-stall garage. You can use it as is for summer fun or until you build your dream home. Just a bit of elevation allows for panoramic, southwesterly views. A gentle walk down past a wonderful mix of trees and wildflowers leads you to a little lake shed at the water's edge, which will be great for lake amenity storage. All this is only 8 minutes from Walker! Be prepared to be blown away by this gorgeous setting.