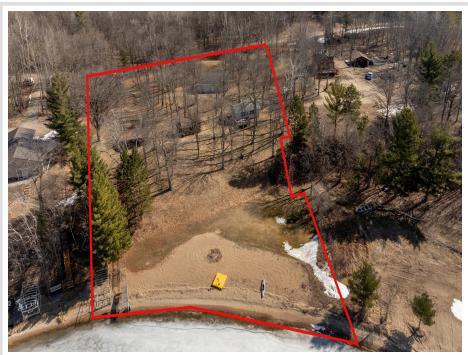

## **Description:**

You can build the perfect house, but only nature builds the perfect setting! This could quite possibly be the best beach on Leech Lake, featuring 187' of pristine, level sand, along with 3 seasonal cabins and a newer 3-stall garage. You can use it as is for summer fun or until you build your dream home. Just a bit of elevation allows for panoramic, southwesterly views. A gentle walk down past a wonderful mix of trees and wildflowers leads you to a little lake shed at the water's edge, which will be great for lake amenity storage. All this is only 8 minutes from Walker! Be prepared to be blown away by this gorgeous setting.

## **Additional Details:**

Year Built 1980 Lot Acres 2

Lot Dimensions Irregular

Garage Stalls 2
School District 113
Taxes \$3,430
Taxes with Assessments \$3,430
Tax Year 2025