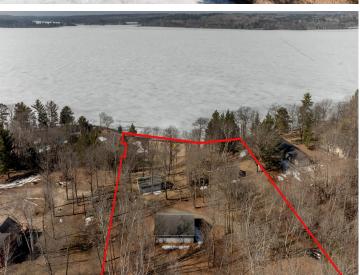

## **Description:**

You can build the perfect house, but only nature builds the perfect setting! This could quite possibly be the best beach on Leech Lake, featuring 187' of pristine, level sand, along with 3 seasonal cabins and a newer 3-stall garage. You can use it as is for summer fun or until you build your dream home. Just a bit of elevation allows for panoramic, southwesterly views. A gentle walk down past a wonderful mix of trees and wildflowers leads you to a little lake shed at the water's edge, which will be great for lake amenity storage. All this is only 8 minutes from Walker! Be prepared to be blown away by this gorgeous setting.

## **Additional Details:**

Year Built 1980 Lot Acres 2

Lot Dimensions Irregular

Garage Stalls 2
School District 113
Taxes \$3,430
Taxes with Assessments \$3,430
Tax Year 2025