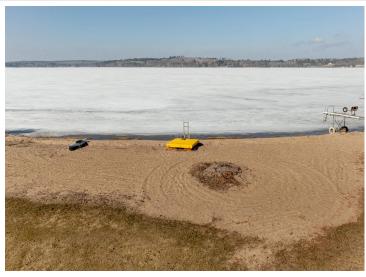

## **Description:**

You can build the perfect house, but only nature builds the perfect setting! This could quite possibly be the best beach on Leech Lake, featuring 187' of pristine, level sand, along with 3 seasonal cabins and a newer 3-stall garage. You can use it as is for summer fun or until you build your dream home. Just a bit of elevation allows for panoramic, southwesterly views. A gentle walk down past a wonderful mix of trees and wildflowers leads you to a little lake shed at the water's edge, which will be great for lake amenity storage. All this is only 8 minutes from Walker! Be prepared to be blown away by this gorgeous setting.