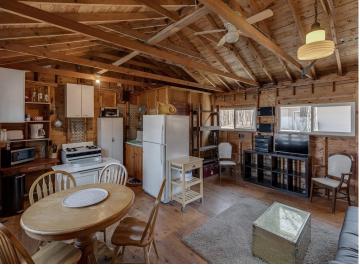

## **Description:**

You can build the perfect house, but only nature builds the perfect setting! This could quite possibly be the best beach on Leech Lake, featuring 187' of pristine, level sand, along with 3 seasonal cabins and a newer 3-stall garage. You can use it as is for summer fun or until you build your dream home. Just a bit of elevation allows for panoramic, southwesterly views. A gentle walk down past a wonderful mix of trees and wildflowers leads you to a little lake shed at the water's edge, which will be great for lake amenity storage. All this is only 8 minutes from Walker! Be prepared to be blown away by this gorgeous setting.