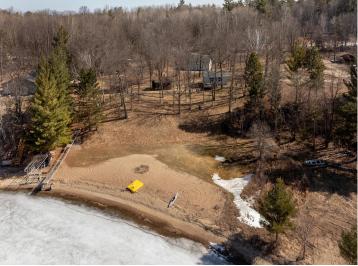

## **Description:**

You can build the perfect house, but only nature builds the perfect setting! This could quite possibly be the best beach on Leech Lake, featuring 187' of pristine, level sand, along with 3 seasonal cabins and a newer 3-stall garage. You can use it as is for summer fun or until you build your dream home. Just a bit of elevation allows for panoramic, southwesterly views. A gentle walk down past a wonderful mix of trees and wildflowers leads you to a little lake shed at the water's edge, which will be great for lake amenity storage. All this is only 8 minutes from Walker! Be prepared to be blown away by this gorgeous setting.