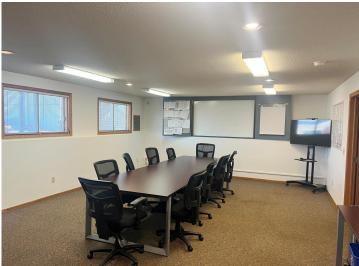

## **Description:**

Excellent opportunity to invest in a multi-level office-warehouse building in West Brainerd! Property is centrally located between Brainerd and Baxter, near many major amenities and area businesses. Spacious office section contains 7 offices, 2 conference rooms, 3 restrooms, a locker room & shower plus an upper level deck - ideal for an owner-occupier or to lease out. Expansive warehouse is comprised of 2 shops, an office, and 6 drive-in doors plus a large paved parking lot. Prime opportunity for an office-service business seeking affordable space in a great location! Purchase the entire property or lease just the office.