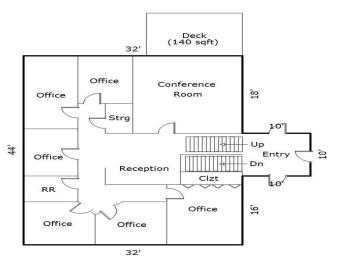

## **Description:**

Excellent opportunity to invest in a multi-level office-warehouse building in West Brainerd! Property is centrally located between Brainerd and Baxter, near many major amenities and area businesses. Spacious office section contains 7 offices, 2 conference rooms, 3 restrooms, a locker room & shower plus an upper level deck - ideal for an owner-occupier or to lease out. Expansive warehouse is comprised of 2 shops, an office, and 6 drive-in doors plus a large paved parking lot. Prime opportunity for an office-service business seeking affordable space in a great location! Purchase the entire property or lease just the office.