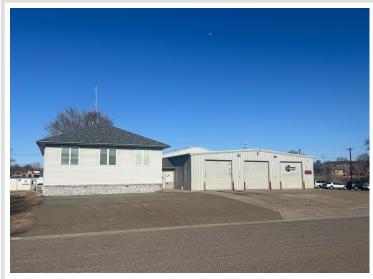

## **Description:**

Excellent opportunity to invest in a multi-level office-warehouse building in West Brainerd! Property is centrally located between Brainerd and Baxter, near many major amenities and area businesses. Spacious office section contains 7 offices, 2 conference rooms, 3 restrooms, a locker room & shower plus an upper level deck - ideal for an owner-occupier or to lease out. Expansive warehouse is comprised of 2 shops, an office, and 6 drive-in doors plus a large paved parking lot. Prime opportunity for an office-service business seeking affordable space in a great location! Purchase the entire property or lease just the office.