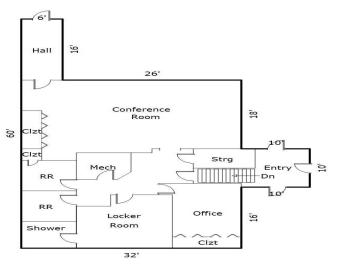

## **Description:**

Excellent opportunity to invest in a multi-level office-warehouse building in West Brainerd! Property is centrally located between Brainerd and Baxter, near many major amenities and area businesses. Spacious office section contains 7 offices, 2 conference rooms, 3 restrooms, a locker room & shower plus an upper level deck - ideal for an owner-occupier or to lease out. Expansive warehouse is comprised of 2 shops, an office, and 6 drive-in doors plus a large paved parking lot. Prime opportunity for an office-service business seeking affordable space in a great location! Purchase the entire property or lease just the office.