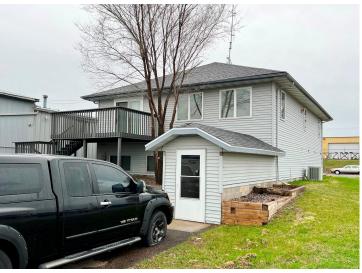

MLS 6700322 Commercial

\$2,450

210 5th Street Brainerd MN 56401

Status: Active

## **Description:**

Excellent opportunity to invest in a multi-level office-warehouse building in West Brainerd! Property is centrally located between Brainerd and Baxter, near many major amenities and area businesses. Spacious office section contains 7 offices, 2 conference rooms, 3 restrooms, a locker room & shower plus an upper level deck - ideal for an owner-occupier or to lease out. Expansive warehouse is comprised of 2 shops, an office, and 6 drive-in doors plus a large paved parking lot. Prime opportunity for an office-service business seeking affordable space in a great location! Purchase the entire property or lease just the office.

### **Driving Directions:**

From Hwy 210/371 intersection in Baxter - East on Hwy 210 (Washington St) approx. 1 1/4 miles - South on NW 5th St - Property is on the East in between Charles St and Williams St