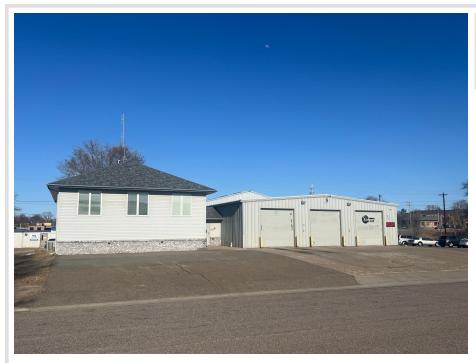

## **Description:**

Excellent opportunity to invest in a multi-level office-warehouse building in West Brainerd! Property is centrally located between Brainerd and Baxter, near many major amenities and area businesses. Spacious office section contains 7 offices, 2 conference rooms, 3 restrooms, a locker room & shower plus an upper level deck - ideal for an owner-occupier or to lease out. Expansive warehouse is comprised of 2 shops, an office, and 6 drive-in doors plus a large paved parking lot. Prime opportunity for an office-service business seeking affordable space in a great location! Purchase the entire property or lease just the office.

### **Driving Directions:**

From Hwy 210/371 intersection in Baxter - East on Hwy 210 (Washington St) approx. 1 1/4 miles - South on NW 5th St - Property is on the East in between Charles St and Williams St