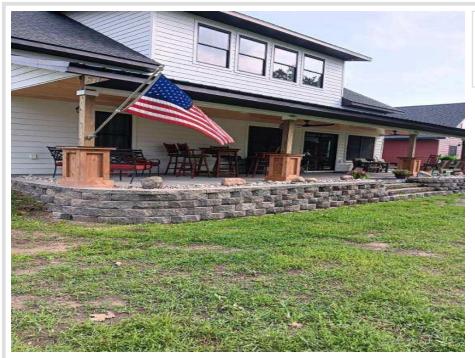

### **Description:**

Discover your dream home on Star Lake, just miles from Dent! This beautifully designed Scandinavian home has been thoughtfully crafted to provide an inviting atmosphere. With 3 spacious bedrooms, 2.5 baths, and a cozy sleeping loft for extra guests, it's perfect for family gatherings or entertaining friends.

The almost-finished 2-stall detached garage is an ideal canvas for your ultimate game room. Step outside to the fully shaded patio by the lake, complete with ceiling fans for those warm summer days—perfect for relaxation and enjoyment. Visit and experience why Star Lake is a top choice in the area, featuring a stunning sandbar, fantastic fishing opportunities, and a charming resort bar. Don't miss out on this gem!