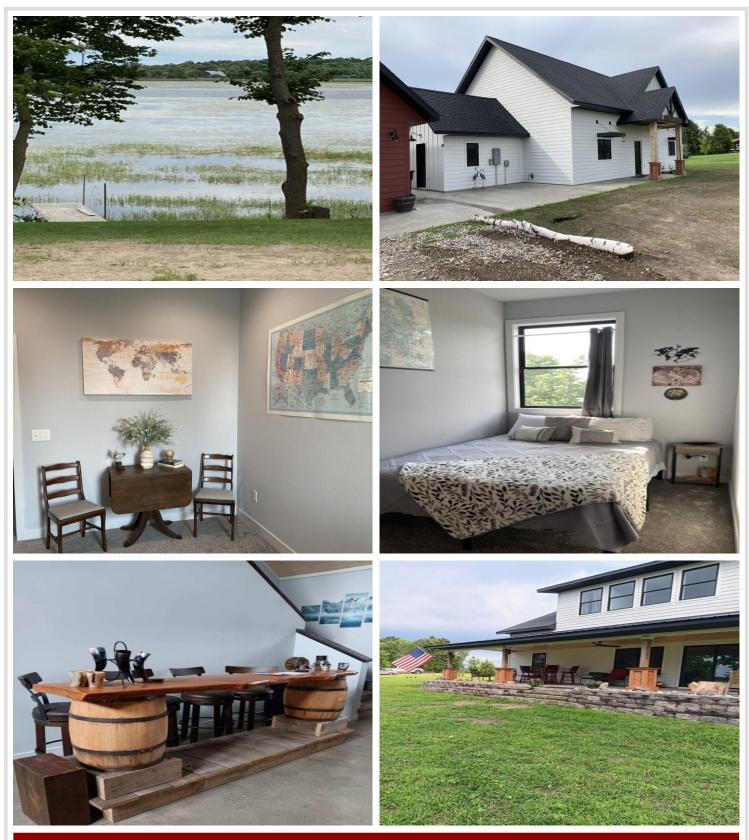

### **Description:**

Discover your dream home on Star Lake, just miles from Dent! This beautifully designed Scandinavian home has been thoughtfully crafted to provide an inviting atmosphere. With 3 spacious bedrooms, 2.5 baths, and a cozy sleeping loft for extra guests, it's perfect for family gatherings or entertaining friends.

The almost-finished 2-stall detached garage is an ideal canvas for your ultimate game room. Step outside to the fully shaded patio by the lake, complete with ceiling fans for those warm summer days—perfect for relaxation and enjoyment. Visit and experience why Star Lake is a top choice in the area, featuring a stunning sandbar, fantastic fishing opportunities, and a charming resort bar. Don't miss out on this gem!