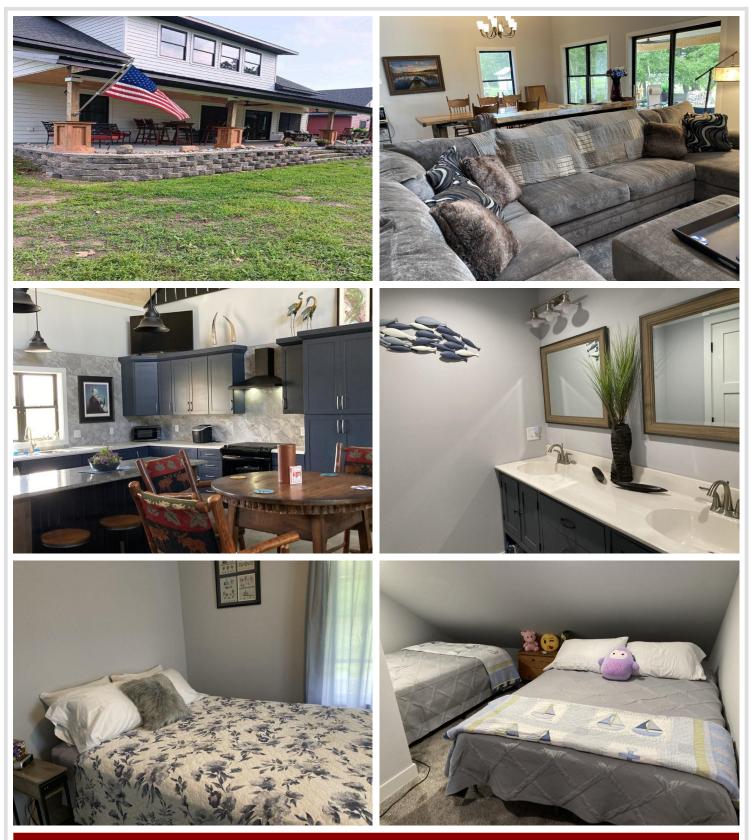

### **Description:**

Discover your dream home on Star Lake, just miles from Dent! This beautifully designed Scandinavian home has been thoughtfully crafted to provide an inviting atmosphere. With 3 spacious bedrooms, 2.5 baths, and a cozy sleeping loft for extra guests, it's perfect for family gatherings or entertaining friends.

The almost-finished 2-stall detached garage is an ideal canvas for your ultimate game room. Step outside to the fully shaded patio by the lake, complete with ceiling fans for those warm summer days—perfect for relaxation and enjoyment. Visit and experience why Star Lake is a top choice in the area, featuring a stunning sandbar, fantastic fishing opportunities, and a charming resort bar. Don't miss out on this gem!