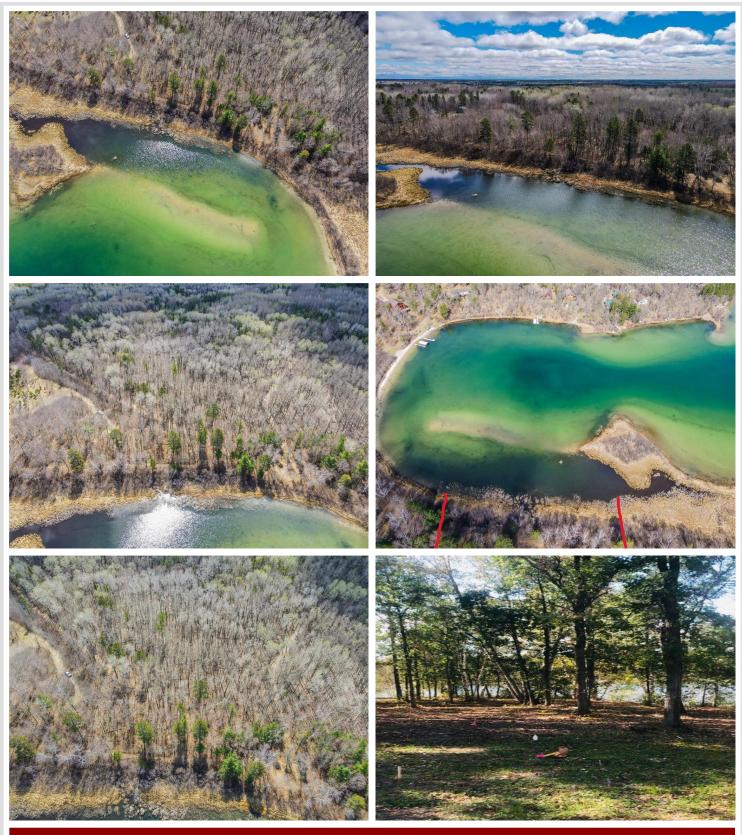

## **Description:**

Boasting an impressive 342 feet of pristine shoreline, this lot offers an exceptional building opportunity. Nestled amidst a tranquil setting, it features a picturesque sandbar just a few feet from the water's edge. Ham Lake is renowned for its exceptional water quality, providing excellent fishing and recreational opportunities. Don't miss out on this exceptional opportunity. Contact us today to schedule a viewing. Land has been cleared and electrical just installed. Ready to enjoy lake life!