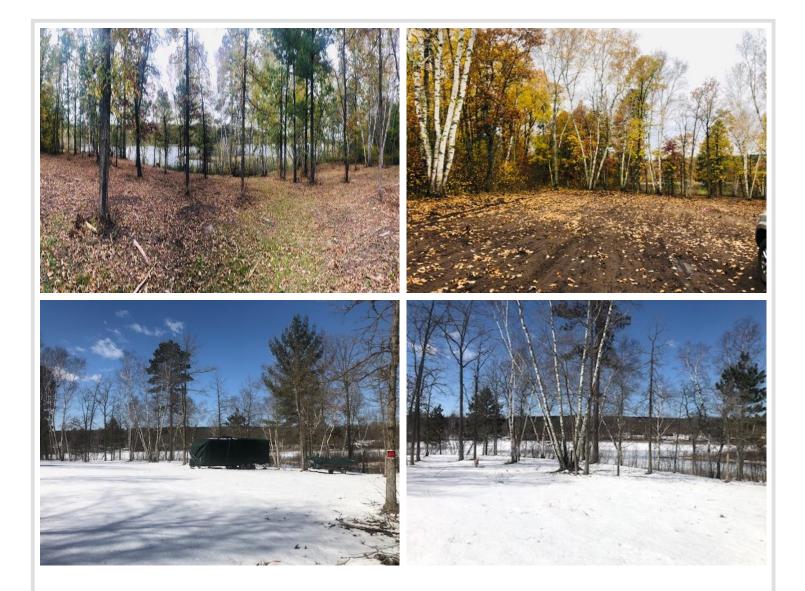

## **Description:**

Boasting an impressive 342 feet of pristine shoreline, this lot offers an exceptional building opportunity. Nestled amidst a tranquil setting, it features a picturesque sandbar just a few feet from the water's edge. Ham Lake is renowned for its exceptional water quality, providing excellent fishing and recreational opportunities. Don't miss out on this exceptional opportunity. Contact us today to schedule a viewing. Land has been cleared and electrical just installed. Ready to enjoy lake life!