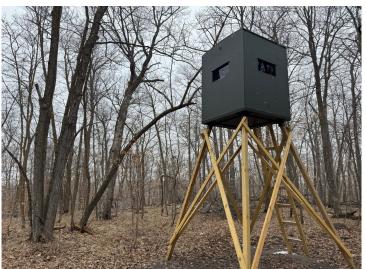

## **Description:**

Introducing the Mahnomen 87! This property is a hunters dream. Professionally set up by a habitat consultant to ensure quality hunting and habitat for years to come. Property features of mix of mature timber with big ridges, food plots, bedding areas, swamp, and over 3750+ ft of frontage on a private lake that is loaded with waterfowl almost year round. Multiple enclosed stands overlooking food plots and transition areas. Huge trail system throughout the property to access different stands based on wind and time of the day. Great history of mature deer with management practices by current owners. This do it all tract offers excellent deer, waterfowl, grouse, turkey and bear hunting opportunities. Electric has been brought to the property for a camp site or build site for a cabin or house. Don't miss out on an opportunity to own a turn key property!