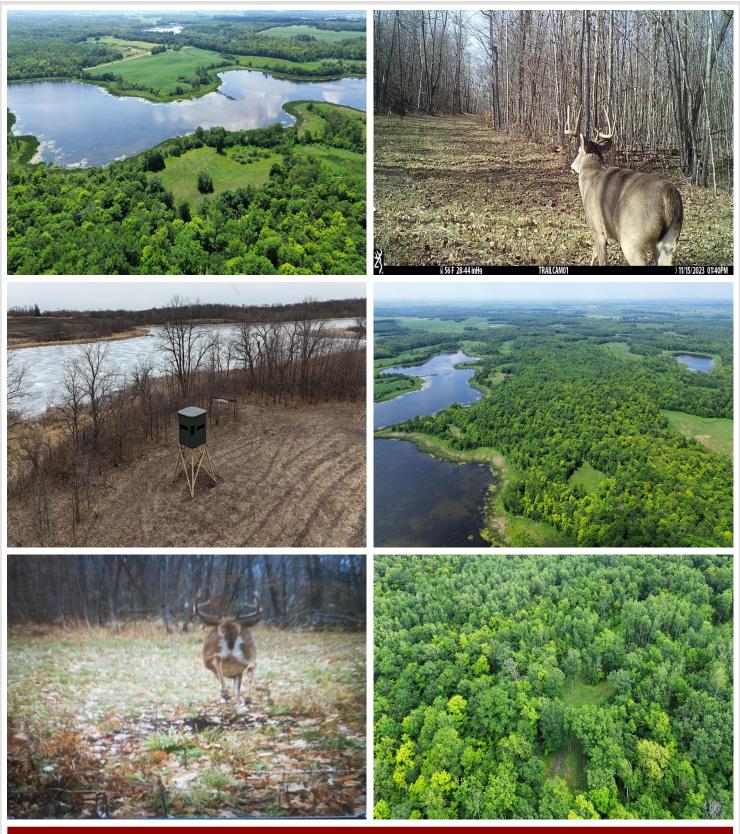

## **Description:**

Introducing the Mahnomen 87! This property is a hunters dream. Professionally set up by a habitat consultant to ensure quality hunting and habitat for years to come. Property features of mix of mature timber with big ridges, food plots, bedding areas, swamp, and over 3750+ ft of frontage on a private lake that is loaded with waterfowl almost year round. Multiple enclosed stands overlooking food plots and transition areas. Huge trail system throughout the property to access different stands based on wind and time of the day. Great history of mature deer with management practices by current owners. This do it all tract offers excellent deer, waterfowl, grouse, turkey and bear hunting opportunities. Electric has been brought to the property for a camp site or build site for a cabin or house. Don't miss out on an opportunity to own a turn key property!