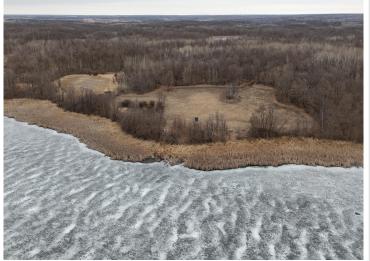

## **Description:**

Introducing the Mahnomen 87! This property is a hunters dream. Professionally set up by a habitat consultant to ensure quality hunting and habitat for years to come. Property features of mix of mature timber with big ridges, food plots, bedding areas, swamp, and over 3750+ ft of frontage on a private lake that is loaded with waterfowl almost year round. Multiple enclosed stands overlooking food plots and transition areas. Huge trail system throughout the property to access different stands based on wind and time of the day. Great history of mature deer with management practices by current owners. This do it all tract offers excellent deer, waterfowl, grouse, turkey and bear hunting opportunities. Electric has been brought to the property for a camp site or build site for a cabin or house. Don't miss out on an opportunity to own a turn key property!