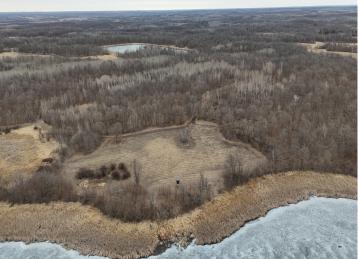

## **Description:**

Introducing the Mahnomen 87! This property is a hunters dream. Professionally set up by a habitat consultant to ensure quality hunting and habitat for years to come. Property features of mix of mature timber with big ridges, food plots, bedding areas, swamp, and over 3750+ ft of frontage on a private lake that is loaded with waterfowl almost year round. Multiple enclosed stands overlooking food plots and transition areas. Huge trail system throughout the property to access different stands based on wind and time of the day. Great history of mature deer with management practices by current owners. This do it all tract offers excellent deer, waterfowl, grouse, turkey and bear hunting opportunities. Electric has been brought to the property for a camp site or build site for a cabin or house. Don't miss out on an opportunity to own a turn key property!