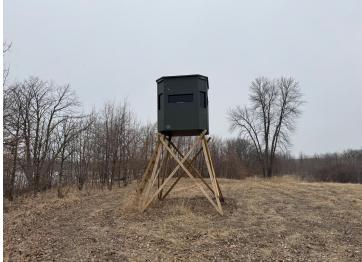

## **Description:**

Introducing the Mahnomen 87! This property is a hunters dream. Professionally set up by a habitat consultant to ensure quality hunting and habitat for years to come. Property features of mix of mature timber with big ridges, food plots, bedding areas, swamp, and over 3750+ ft of frontage on a private lake that is loaded with waterfowl almost year round. Multiple enclosed stands overlooking food plots and transition areas. Huge trail system throughout the property to access different stands based on wind and time of the day. Great history of mature deer with management practices by current owners. This do it all tract offers excellent deer, waterfowl, grouse, turkey and bear hunting opportunities. Electric has been brought to the property for a camp site or build site for a cabin or house. Don't miss out on an opportunity to own a turn key property!