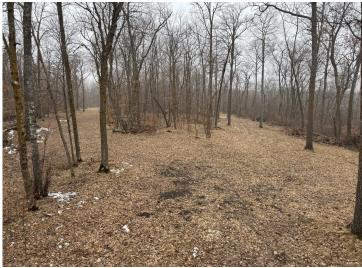

## **Description:**

Introducing the Mahnomen 87! This property is a hunters dream. Professionally set up by a habitat consultant to ensure quality hunting and habitat for years to come. Property features of mix of mature timber with big ridges, food plots, bedding areas, swamp, and over 3750+ ft of frontage on a private lake that is loaded with waterfowl almost year round. Multiple enclosed stands overlooking food plots and transition areas. Huge trail system throughout the property to access different stands based on wind and time of the day. Great history of mature deer with management practices by current owners. This do it all tract offers excellent deer, waterfowl, grouse, turkey and bear hunting opportunities. Electric has been brought to the property for a camp site or build site for a cabin or house. Don't miss out on an opportunity to own a turn key property!