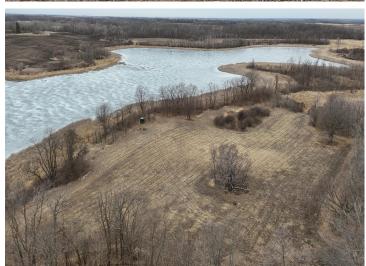

## **Description:**

Introducing the Mahnomen 87! This property is a hunters dream. Professionally set up by a habitat consultant to ensure quality hunting and habitat for years to come. Property features of mix of mature timber with big ridges, food plots, bedding areas, swamp, and over 3750+ ft of frontage on a private lake that is loaded with waterfowl almost year round. Multiple enclosed stands overlooking food plots and transition areas. Huge trail system throughout the property to access different stands based on wind and time of the day. Great history of mature deer with management practices by current owners. This do it all tract offers excellent deer, waterfowl, grouse, turkey and bear hunting opportunities. Electric has been brought to the property for a camp site or build site for a cabin or house. Don't miss out on an opportunity to own a turn key property!