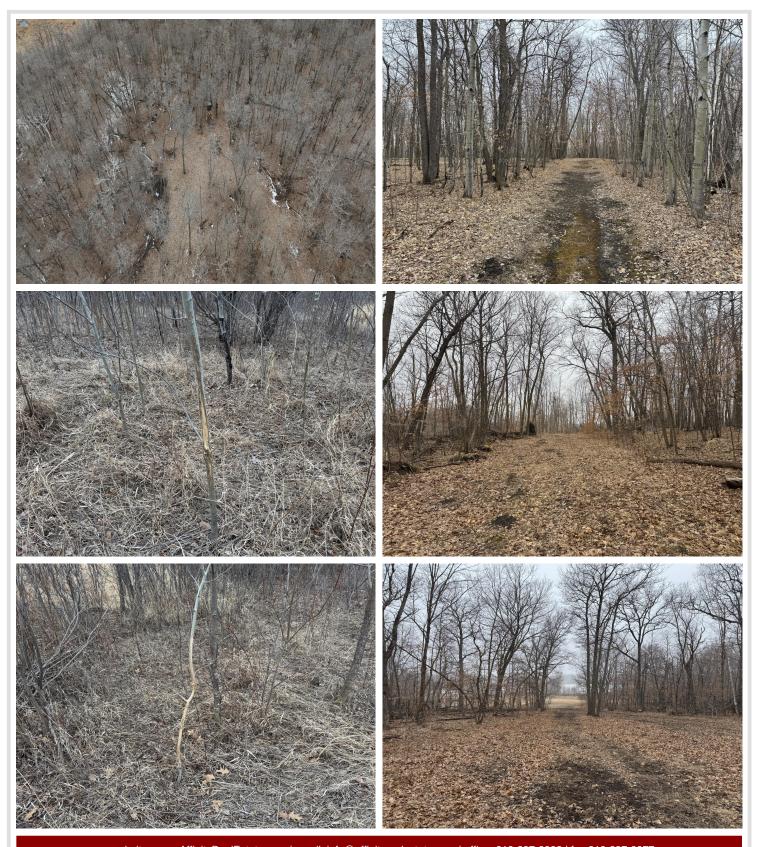

## **Description:**

Introducing the Mahnomen 87! This property is a hunters dream. Professionally set up by a habitat consultant to ensure quality hunting and habitat for years to come. Property features of mix of mature timber with big ridges, food plots, bedding areas, swamp, and over 3750+ ft of frontage on a private lake that is loaded with waterfowl almost year round. Multiple enclosed stands overlooking food plots and transition areas. Huge trail system throughout the property to access different stands based on wind and time of the day. Great history of mature deer with management practices by current owners. This do it all tract offers excellent deer, waterfowl, grouse, turkey and bear hunting opportunities. Electric has been brought to the property for a camp site or build site for a cabin or house. Don't miss out on an opportunity to own a turn key property!