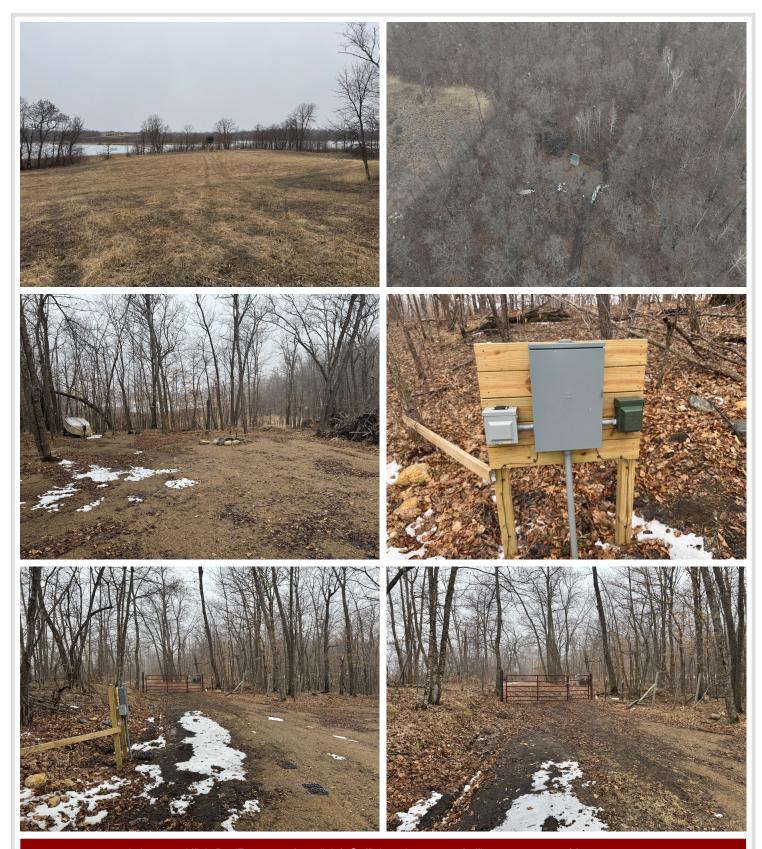

## **Description:**

Introducing the Mahnomen 87! This property is a hunters dream. Professionally set up by a habitat consultant to ensure quality hunting and habitat for years to come. Property features of mix of mature timber with big ridges, food plots, bedding areas, swamp, and over 3750+ ft of frontage on a private lake that is loaded with waterfowl almost year round. Multiple enclosed stands overlooking food plots and transition areas. Huge trail system throughout the property to access different stands based on wind and time of the day. Great history of mature deer with management practices by current owners. This do it all tract offers excellent deer, waterfowl, grouse, turkey and bear hunting opportunities. Electric has been brought to the property for a camp site or build site for a cabin or house. Don't miss out on an opportunity to own a turn key property!

## **Driving Directions:**

Take Hwy 59 through Waubun. 6.5 miles past Waubun take a right at 250th St./Select Ag. build on the right. Stay on 250th for approx. 9.5 miles. When you come to a T continue straight on gravel approx. 2.25miles. Red gate on the left side.