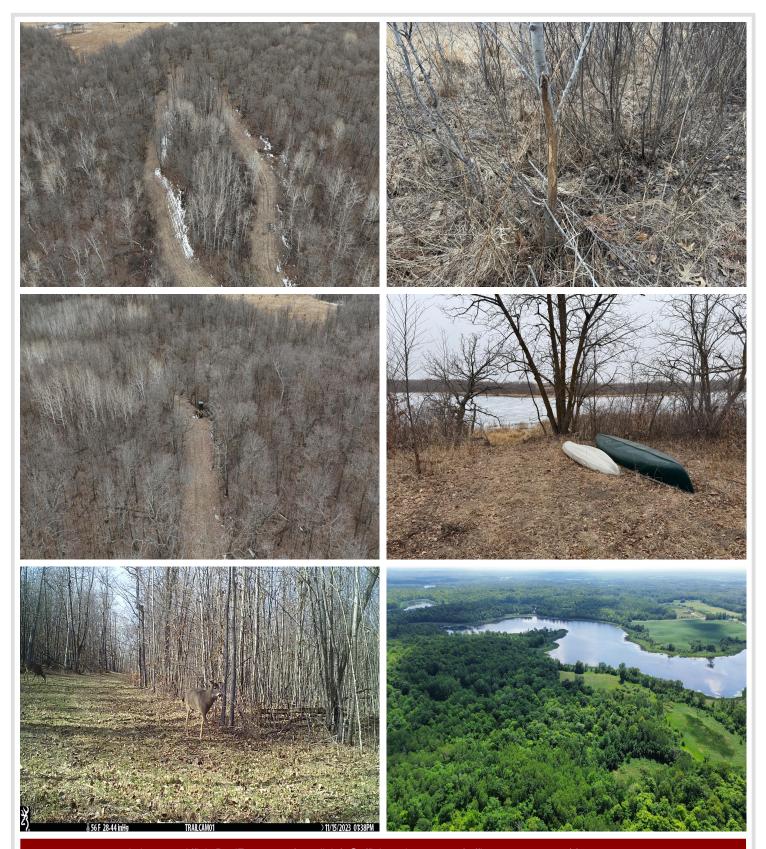

## **Description:**

Introducing the Mahnomen 87! This property is a hunters dream. Professionally set up by a habitat consultant to ensure quality hunting and habitat for years to come. Property features of mix of mature timber with big ridges, food plots, bedding areas, swamp, and over 3750+ ft of frontage on a private lake that is loaded with waterfowl almost year round. Multiple enclosed stands overlooking food plots and transition areas. Huge trail system throughout the property to access different stands based on wind and time of the day. Great history of mature deer with management practices by current owners. This do it all tract offers excellent deer, waterfowl, grouse, turkey and bear hunting opportunities. Electric has been brought to the property for a camp site or build site for a cabin or house. Don't miss out on an opportunity to own a turn key property!