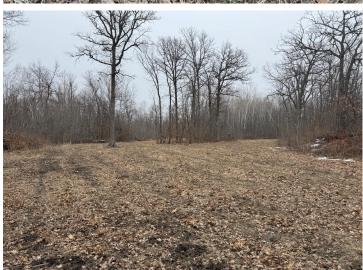

## **Description:**

Introducing the Mahnomen 87! This property is a hunters dream. Professionally set up by a habitat consultant to ensure quality hunting and habitat for years to come. Property features of mix of mature timber with big ridges, food plots, bedding areas, swamp, and over 3750+ ft of frontage on a private lake that is loaded with waterfowl almost year round. Multiple enclosed stands overlooking food plots and transition areas. Huge trail system throughout the property to access different stands based on wind and time of the day. Great history of mature deer with management practices by current owners. This do it all tract offers excellent deer, waterfowl, grouse, turkey and bear hunting opportunities. Electric has been brought to the property for a camp site or build site for a cabin or house. Don't miss out on an opportunity to own a turn key property!