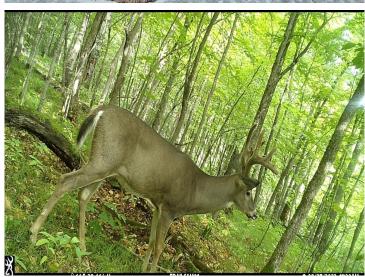

## **Description:**

Introducing the Mahnomen 87! This property is a hunters dream. Professionally set up by a habitat consultant to ensure quality hunting and habitat for years to come. Property features of mix of mature timber with big ridges, food plots, bedding areas, swamp, and over 3750+ ft of frontage on a private lake that is loaded with waterfowl almost year round. Multiple enclosed stands overlooking food plots and transition areas. Huge trail system throughout the property to access different stands based on wind and time of the day. Great history of mature deer with management practices by current owners. This do it all tract offers excellent deer, waterfowl, grouse, turkey and bear hunting opportunities. Electric has been brought to the property for a camp site or build site for a cabin or house. Don't miss out on an opportunity to own a turn key property!