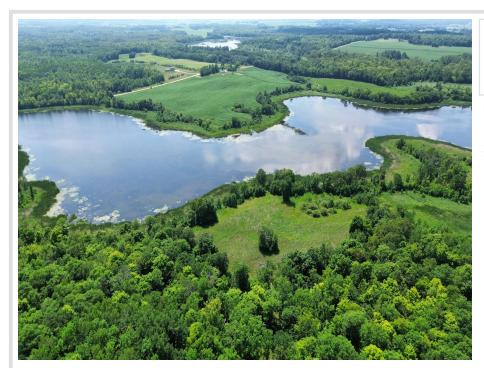

## **Description:**

Introducing the Mahnomen 87! This property is a hunters dream. Professionally set up by a habitat consultant to ensure quality hunting and habitat for years to come. Property features of mix of mature timber with big ridges, food plots, bedding areas, swamp, and over 3750+ ft of frontage on a private lake that is loaded with waterfowl almost year round. Multiple enclosed stands overlooking food plots and transition areas. Huge trail system throughout the property to access different stands based on wind and time of the day. Great history of mature deer with management practices by current owners. This do it all tract offers excellent deer, waterfowl, grouse, turkey and bear hunting opportunities. Electric has been brought to the property for a camp site or build site for a cabin or house. Don't miss out on an opportunity to own a turn key property!