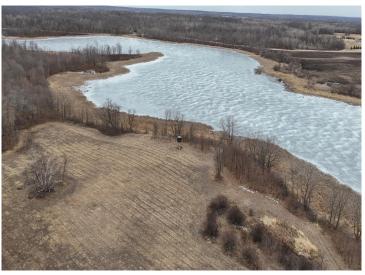

## **Description:**

Introducing the Mahnomen 87! This property is a hunters dream. Professionally set up by a habitat consultant to ensure quality hunting and habitat for years to come. Property features of mix of mature timber with big ridges, food plots, bedding areas, swamp, and over 3750+ ft of frontage on a private lake that is loaded with waterfowl almost year round. Multiple enclosed stands overlooking food plots and transition areas. Huge trail system throughout the property to access different stands based on wind and time of the day. Great history of mature deer with management practices by current owners. This do it all tract offers excellent deer, waterfowl, grouse, turkey and bear hunting opportunities. Electric has been brought to the property for a camp site or build site for a cabin or house. Don't miss out on an opportunity to own a turn key property!