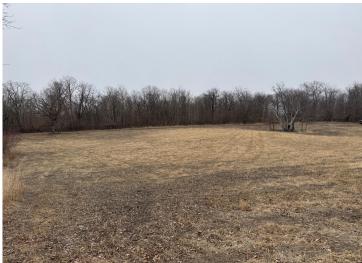

## **Description:**

Introducing the Mahnomen 87! This property is a hunters dream. Professionally set up by a habitat consultant to ensure quality hunting and habitat for years to come. Property features of mix of mature timber with big ridges, food plots, bedding areas, swamp, and over 3750+ ft of frontage on a private lake that is loaded with waterfowl almost year round. Multiple enclosed stands overlooking food plots and transition areas. Huge trail system throughout the property to access different stands based on wind and time of the day. Great history of mature deer with management practices by current owners. This do it all tract offers excellent deer, waterfowl, grouse, turkey and bear hunting opportunities. Electric has been brought to the property for a camp site or build site for a cabin or house. Don't miss out on an opportunity to own a turn key property!