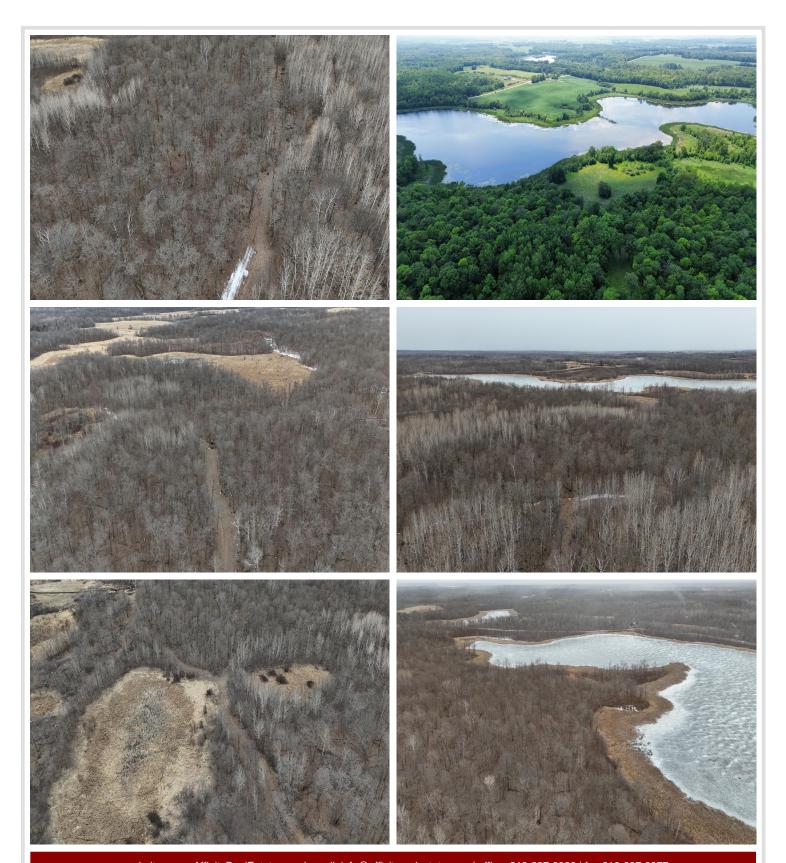

## **Description:**

Introducing the Mahnomen 87! This property is a hunters dream. Professionally set up by a habitat consultant to ensure quality hunting and habitat for years to come. Property features of mix of mature timber with big ridges, food plots, bedding areas, swamp, and over 3750+ ft of frontage on a private lake that is loaded with waterfowl almost year round. Multiple enclosed stands overlooking food plots and transition areas. Huge trail system throughout the property to access different stands based on wind and time of the day. Great history of mature deer with management practices by current owners. This do it all tract offers excellent deer, waterfowl, grouse, turkey and bear hunting opportunities. Electric has been brought to the property for a camp site or build site for a cabin or house. Don't miss out on an opportunity to own a turn key property!