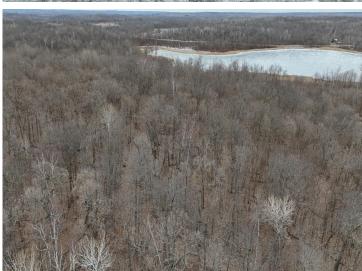

## **Description:**

Introducing the Mahnomen 87! This property is a hunters dream. Professionally set up by a habitat consultant to ensure quality hunting and habitat for years to come. Property features of mix of mature timber with big ridges, food plots, bedding areas, swamp, and over 3750+ ft of frontage on a private lake that is loaded with waterfowl almost year round. Multiple enclosed stands overlooking food plots and transition areas. Huge trail system throughout the property to access different stands based on wind and time of the day. Great history of mature deer with management practices by current owners. This do it all tract offers excellent deer, waterfowl, grouse, turkey and bear hunting opportunities. Electric has been brought to the property for a camp site or build site for a cabin or house. Don't miss out on an opportunity to own a turn key property!