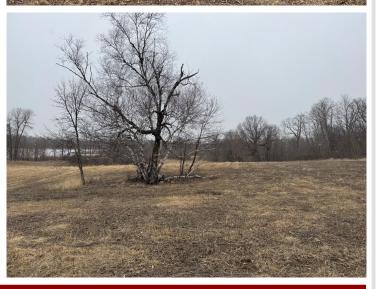

## **Description:**

Introducing the Mahnomen 87! This property is a hunters dream. Professionally set up by a habitat consultant to ensure quality hunting and habitat for years to come. Property features of mix of mature timber with big ridges, food plots, bedding areas, swamp, and over 3750+ ft of frontage on a private lake that is loaded with waterfowl almost year round. Multiple enclosed stands overlooking food plots and transition areas. Huge trail system throughout the property to access different stands based on wind and time of the day. Great history of mature deer with management practices by current owners. This do it all tract offers excellent deer, waterfowl, grouse, turkey and bear hunting opportunities. Electric has been brought to the property for a camp site or build site for a cabin or house. Don't miss out on an opportunity to own a turn key property!