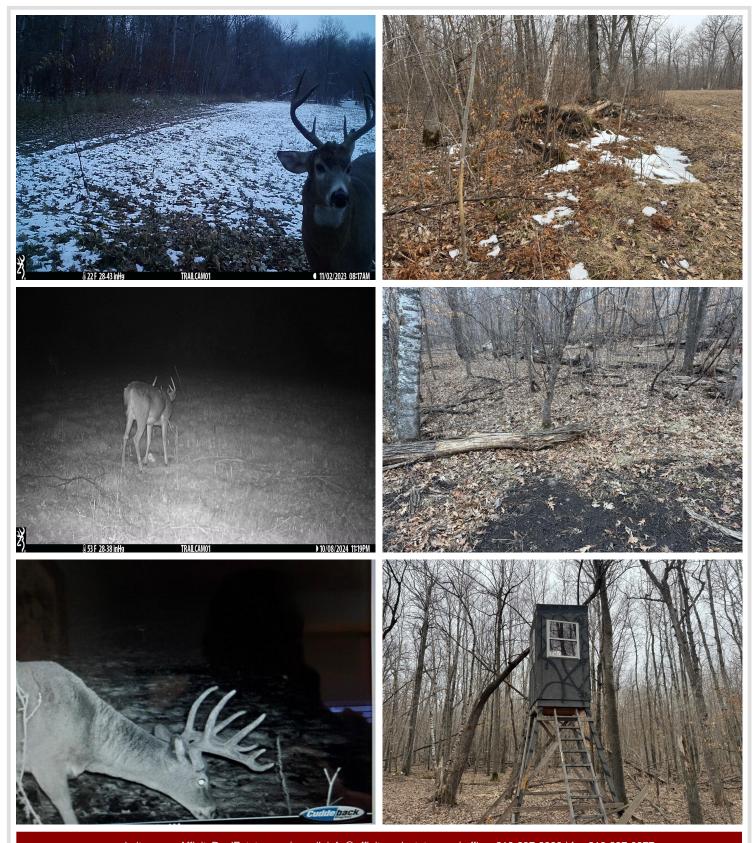

## **Description:**

Introducing the Mahnomen 87! This property is a hunters dream. Professionally set up by a habitat consultant to ensure quality hunting and habitat for years to come. Property features of mix of mature timber with big ridges, food plots, bedding areas, swamp, and over 3750+ ft of frontage on a private lake that is loaded with waterfowl almost year round. Multiple enclosed stands overlooking food plots and transition areas. Huge trail system throughout the property to access different stands based on wind and time of the day. Great history of mature deer with management practices by current owners. This do it all tract offers excellent deer, waterfowl, grouse, turkey and bear hunting opportunities. Electric has been brought to the property for a camp site or build site for a cabin or house. Don't miss out on an opportunity to own a turn key property!