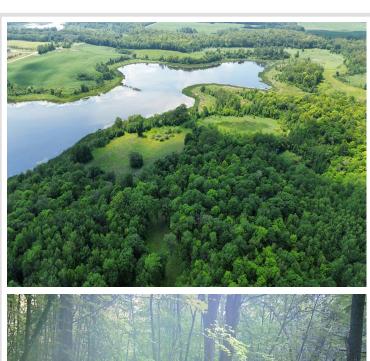

## **Description:**

Introducing the Mahnomen 87! This property is a hunters dream. Professionally set up by a habitat consultant to ensure quality hunting and habitat for years to come. Property features of mix of mature timber with big ridges, food plots, bedding areas, swamp, and over 3750+ ft of frontage on a private lake that is loaded with waterfowl almost year round. Multiple enclosed stands overlooking food plots and transition areas. Huge trail system throughout the property to access different stands based on wind and time of the day. Great history of mature deer with management practices by current owners. This do it all tract offers excellent deer, waterfowl, grouse, turkey and bear hunting opportunities. Electric has been brought to the property for a camp site or build site for a cabin or house. Don't miss out on an opportunity to own a turn key property!