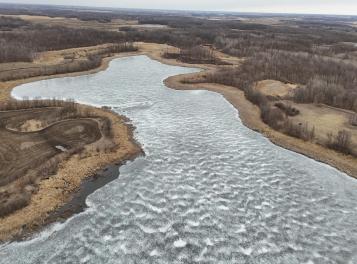

## **Description:**

Introducing the Mahnomen 87! This property is a hunters dream. Professionally set up by a habitat consultant to ensure quality hunting and habitat for years to come. Property features of mix of mature timber with big ridges, food plots, bedding areas, swamp, and over 3750+ ft of frontage on a private lake that is loaded with waterfowl almost year round. Multiple enclosed stands overlooking food plots and transition areas. Huge trail system throughout the property to access different stands based on wind and time of the day. Great history of mature deer with management practices by current owners. This do it all tract offers excellent deer, waterfowl, grouse, turkey and bear hunting opportunities. Electric has been brought to the property for a camp site or build site for a cabin or house. Don't miss out on an opportunity to own a turn key property!