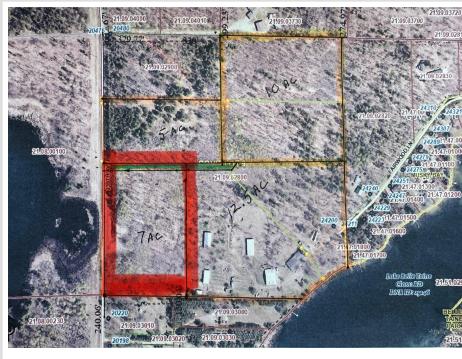

## **Description:**

Build the home of your dreams on this beautiful 11.18 Acre Parcel located close to the pristine Lake Belle Taine. Great location for the outdoor enthusiasts and those looking for a tranquil lifestyle. In addition to the abundance of lakes in the area, you will find the Heartland State Trail which offers fun for biking, hiking, snowmobiling. Additional adjacent property is also available : 10 Acre Hobby Farm (Note: Tax amount reflects 34.45 acres, which is currently in the process of being split).

#### Additional Details:

| Lot Acres              | 11.18     |
|------------------------|-----------|
| Lot Dimensions         | irregular |
| School District        | 308       |
| Taxes                  | \$8,521   |
| Taxes with Assessments | \$8,742   |
| Tax Year               | 2025      |