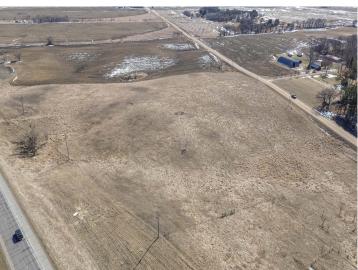

## **Description:**

10 acres of rollling hills 5 minutes to Perham makes a wonderful building spot! Located just off of Hwy 10, this land offers a great place to build a home, make a hobby farm, or keep as an investment. Rolling open land provides a blank slate to plant trees in desired locations. Restrictive covenants planned including residential only (no commercial use). Great location on the west side of Perham. Seller will survey off the 10 acres prior to sale and may consider a smaller, 5AC piece on the southerly line instead of the 10 acres. Take a look today!