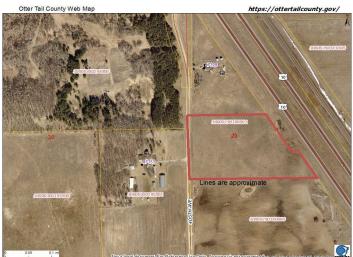

## **Description:**

10 acres of rollling hills 5 minutes to Perham makes a wonderful building spot! Located just off of Hwy 10, this land offers a great place to build a home, make a hobby farm, or keep as an investment. Rolling open land provides a blank slate to plant trees in desired locations. Restrictive covenants planned including residential only (no commercial use). Great location on the west side of Perham. Seller will survey off the 10 acres prior to sale and may consider a smaller, 5AC piece on the southerly line instead of the 10 acres. Take a look today!

## **Additional Details:**

Lot Acres 10

Lot Dimensions 10 Acres School District 549

Taxes (unreported)
Taxes with Assessments (unreported)

Tax Year 2025

## **Driving Directions:**

From Perham W on St Hwy 10, left on 405th Ave, property on the left.

Listed By: Real Estate Results

Affinity Real Estate Inc. participates in the Regional Multiple Listing Service of Minnesota, Inc Broker Reciprocity (sm) program, allowing us to display other broker's listings on our website. All properties are subject to prior sale, change or withdrawal.