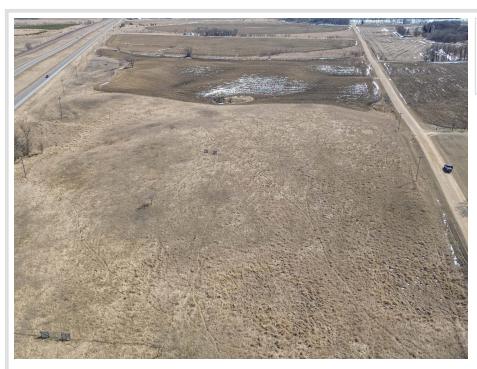

## **Description:**

10 acres of rollling hills 5 minutes to Perham makes a wonderful building spot! Located just off of Hwy 10, this land offers a great place to build a home, make a hobby farm, or keep as an investment. Rolling open land provides a blank slate to plant trees in desired locations. Restrictive covenants planned including residential only (no commercial use). Great location on the west side of Perham. Seller will survey off the 10 acres prior to sale and may consider a smaller, 5AC piece on the southerly line instead of the 10 acres. Take a look today!