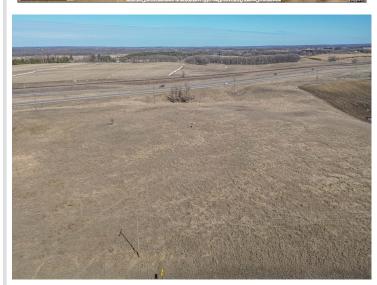

## **Description:**

10 acres of rollling hills 5 minutes to Perham makes a wonderful building spot! Located just off of Hwy 10, this land offers a great place to build a home, make a hobby farm, or keep as an investment. Rolling open land provides a blank slate to plant trees in desired locations. Restrictive covenants planned including residential only (no commercial use). Great location on the west side of Perham. Seller will survey off the 10 acres prior to sale and may consider a smaller, 5AC piece on the southerly line instead of the 10 acres. Take a look today!