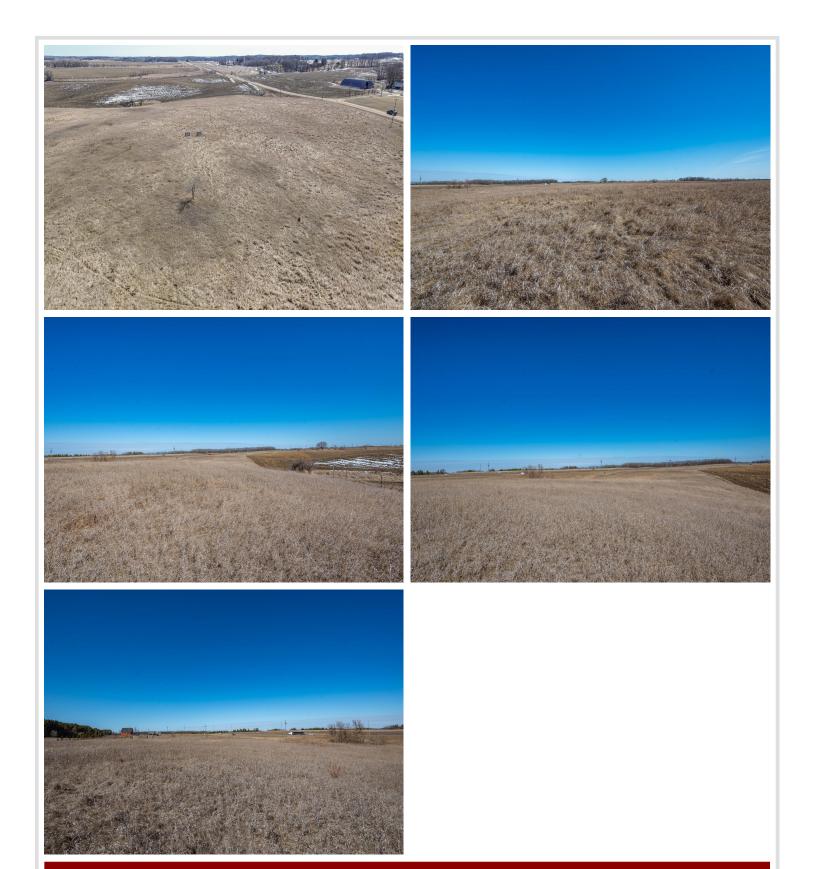

## **Description:**

10 acres of rollling hills 5 minutes to Perham makes a wonderful building spot! Located just off of Hwy 10, this land offers a great place to build a home, make a hobby farm, or keep as an investment. Rolling open land provides a blank slate to plant trees in desired locations. Restrictive covenants planned including residential only (no commercial use). Great location on the west side of Perham. Seller will survey off the 10 acres prior to sale and may consider a smaller, 5AC piece on the southerly line instead of the 10 acres. Take a look today!