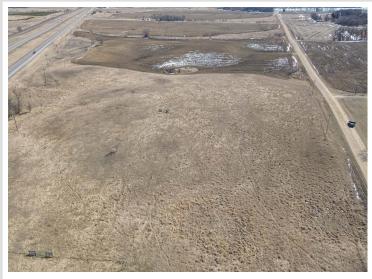

## **Description:**

10 acres of rollling hills 5 minutes to Perham makes a wonderful building spot! Located just off of Hwy 10, this land offers a great place to build a home, make a hobby farm, or keep as an investment. Rolling open land provides a blank slate to plant trees in desired locations. Restrictive covenants planned including residential only (no commercial use). Great location on the west side of Perham. Seller will survey off the 10 acres prior to sale and may consider a smaller, 5AC piece on the southerly line instead of the 10 acres. Take a look today!