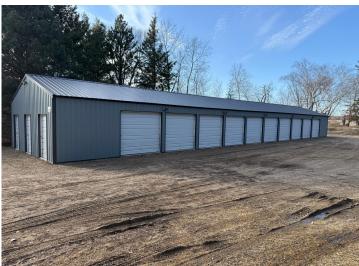

## **Description:**

Here is a great passive income producer in the middle of Lakes Country. Each of the 10 Large (10x26) units have an 9Wx8H roll up garage door, cement floors, and outside security lighting. The 6 small units (8x10) have a 4 ft. roll up door. Located just across the road from a 79 unit RV Park, the location makes it handy for those folks to store their toys! Owner has ideal current paying renters in place with a waiting list. Owner also has adjacent home for sale under MLS #6699741.