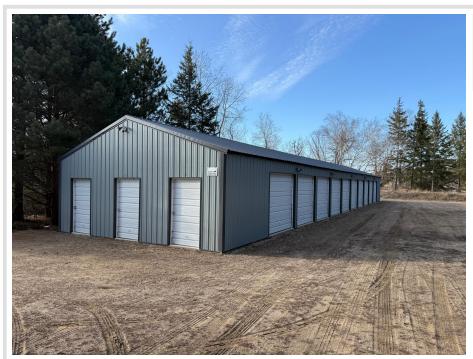

## **Description:**

Here is a great passive income producer in the middle of Lakes Country. Each of the 10 Large (10x26) units have an 9Wx8H roll up garage door, cement floors, and outside security lighting. The 6 small units (8x10) have a 4 ft. roll up door. Located just across the road from a 79 unit RV Park, the location makes it handy for those folks to store their toys! Owner has ideal current paying renters in place with a waiting list. Owner also has adjacent home for sale under MLS #6699741.