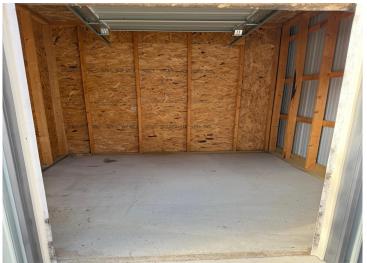

## **Description:**

Here is a great passive income producer in the middle of Lakes Country. Each of the 10 Large (10x26) units have an 9Wx8H roll up garage door, cement floors, and outside security lighting. The 6 small units (8x10) have a 4 ft. roll up door. Located just across the road from a 79 unit RV Park, the location makes it handy for those folks to store their toys! Owner has ideal current paying renters in place with a waiting list. Owner also has adjacent home for sale under MLS #6699741.