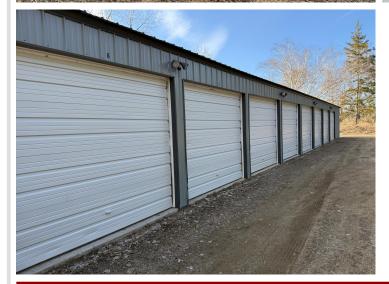

## **Description:**

Here is a great passive income producer in the middle of Lakes Country. Each of the 10 Large (10x26) units have an 9Wx8H roll up garage door, cement floors, and outside security lighting. The 6 small units (8x10) have a 4 ft. roll up door. Located just across the road from a 79 unit RV Park, the location makes it handy for those folks to store their toys! Owner has ideal current paying renters in place with a waiting list. Owner also has adjacent home for sale under MLS #6699741.