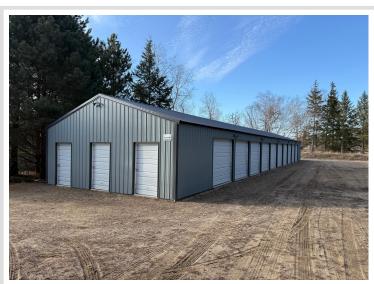

## **Description:**

Here is a great passive income producer in the middle of Lakes Country. Each of the 10 Large (10x26) units have an 9Wx8H roll up garage door, cement floors, and outside security lighting. The 6 small units (8x10) have a 4 ft. roll up door. Located just across the road from a 79 unit RV Park, the location makes it handy for those folks to store their toys! Owner has ideal current paying renters in place with a waiting list. Owner also has adjacent home for sale under MLS #6699741.