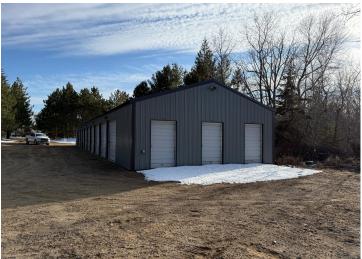

## **Description:**

Here is a great passive income producer in the middle of Lakes Country. Each of the 10 Large (10x26) units have an 9Wx8H roll up garage door, cement floors, and outside security lighting. The 6 small units (8x10) have a 4 ft. roll up door. Located just across the road from a 79 unit RV Park, the location makes it handy for those folks to store their toys! Owner has ideal current paying renters in place with a waiting list. Owner also has adjacent home for sale under MLS #6699741.