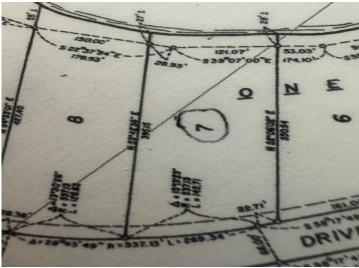

## **Additional Details:**

Lot Acres1.35Lot Dimensions150 x 269School District22Taxes\$1,046

Taxes with Assessments \$1,046
Tax Year 2025

**\$198,000**MLS 6700615 Lake Land
Lot 7 SW Pickerel Lake Rd
Detroit Lakes MN 56501

website: www.AffinityRealEstate.com | email: info@affinityrealestate.com | office: 218-237-3333 | fax:218-237-3377

**\$198,000**MLS 6700615 Lake Land
Lot 7 SW Pickerel Lake Rd
Detroit Lakes MN 56501