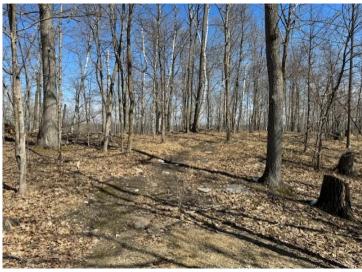

## **Description:**

Pickerel Lake - 150' of Lakeshore on a nicely wooded elevated lot with expansive view of the lake. Located in a park like setting with an established neighborhood, the lot offers professional grade dock system with bench seat & steps to it. Ample trees, plenty of privacy, driveway in place, and only minutes to Detroit Lakes. Bring your plans & start your new lake home dream today! Seller will look at a contract for deed.