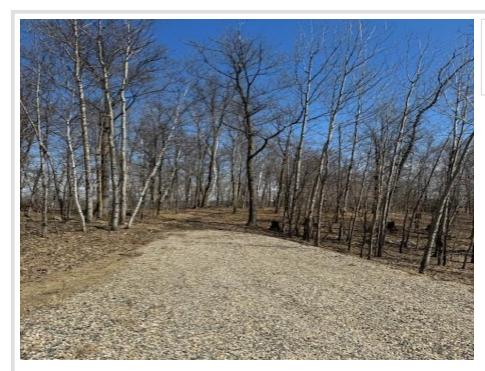

## **Description:**

Pickerel Lake - 150' of Lakeshore on a nicely wooded elevated lot with expansive view of the lake. Located in a park like setting with an established neighborhood, the lot offers professional grade dock system with bench seat & steps to it. Ample trees, plenty of privacy, driveway in place, and only minutes to Detroit Lakes. Bring your plans & start your new lake home dream today! Seller will look at a contract for deed.

## **Driving Directions:**

Detroit Lakes, MN - East on Hwy. #34 to Cty. Hwy. #25. Follow #25 approximately 3.7 miles to Right on W. Pickerel Lake, South on SW Pickerel Lake Rd. to lot between house #32270 & #32348