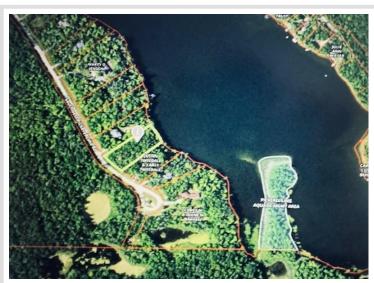

## **Description:**

Pickerel Lake - 150' of Lakeshore on a nicely wooded elevated lot with expansive view of the lake. Located in a park like setting with an established neighborhood, the lot offers professional grade dock system with bench seat & steps to it. Ample trees, plenty of privacy, driveway in place, and only minutes to Detroit Lakes. Bring your plans & start your new lake home dream today! Seller will look at a contract for deed.

## **Additional Details:**

Lot Acres1.35Lot Dimensions150 x 269School District22Taxes\$1,046

Taxes with Assessments \$1,046
Tax Year 2025