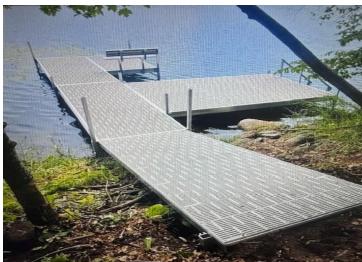

## **Description:**

Pickerel Lake - 150' of Lakeshore on a nicely wooded elevated lot with expansive view of the lake. Located in a park like setting with an established neighborhood, the lot offers professional grade dock system with bench seat & steps to it. Ample trees, plenty of privacy, driveway in place, and only minutes to Detroit Lakes. Bring your plans & start your new lake home dream today! Seller will look at a contract for deed.