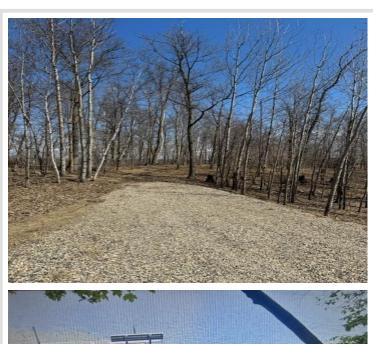

## **Description:**

Pickerel Lake - 150' of Lakeshore on a nicely wooded elevated lot with expansive view of the lake. Located in a park like setting with an established neighborhood, the lot offers professional grade dock system with bench seat & steps to it. Ample trees, plenty of privacy, driveway in place, and only minutes to Detroit Lakes. Bring your plans & start your new lake home dream today! Seller will look at a contract for deed.