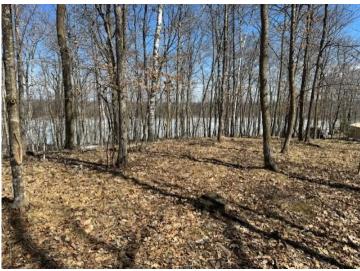

## **Description:**

Pickerel Lake - 150' of Lakeshore on a nicely wooded elevated lot with expansive view of the lake. Located in a park like setting with an established neighborhood, the lot offers professional grade dock system with bench seat & steps to it. Ample trees, plenty of privacy, driveway in place, and only minutes to Detroit Lakes. Bring your plans & start your new lake home dream today! Seller will look at a contract for deed.