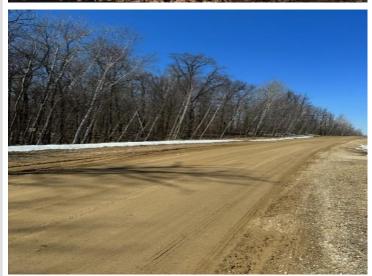

## **Description:**

Pickerel Lake - 150' of Lakeshore on a nicely wooded elevated lot with expansive view of the lake. Located in a park like setting with an established neighborhood, the lot offers professional grade dock system with bench seat & steps to it. Ample trees, plenty of privacy, driveway in place, and only minutes to Detroit Lakes. Bring your plans & start your new lake home dream today! Seller will look at a contract for deed.

## **Driving Directions:**

Detroit Lakes, MN - East on Hwy. #34 to Cty. Hwy. #25. Follow #25 approximately 3.7 miles to Right on W. Pickerel Lake, South on SW Pickerel Lake Rd. to lot between house #32270 & #32348