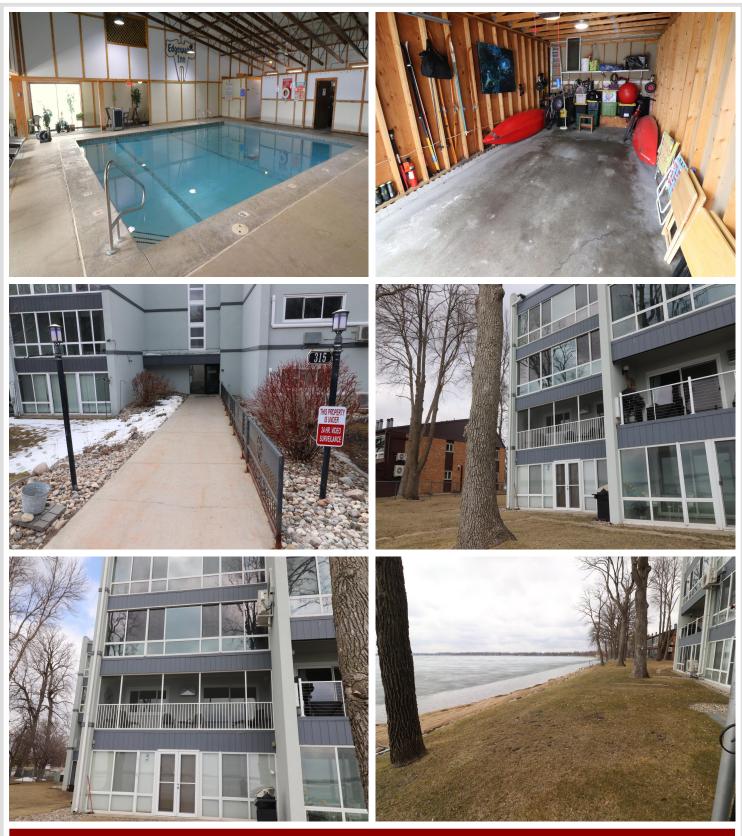

## **Description:**

Edgewater Condo on Little Detroit. 2 Bedroom 2 Bath Lakeside Unit with a Garage and Boat Slip. Completely Remodeled in 2017 Including Updated Kitchen and Baths. New Cupboards and Vanities. Cambria Quartz Kitchen Counters. All New Appliances, Including Bosch Stackable Washer and Dryer. New Light Fixtures, 2 New AC Units. Screened In Lakeside Deck Updated in 2018 with New Railing, Screens, and Tile. Hickory Engineered Wood Flooring Throughout the Unit. All Trim and Interior Doors Replaced. Indoor and Outdoor Pools. Recent Building Improvements Include New Exterior Doors and Windows, New Walkway on the East Side of the Building will be Completed in June 2025. HOA allows 30 Day Rentals. Great Location Near the City Beach and Park. Walking Distance to Several DL Eating Establishments. Spend Your Summer Enjoying Everything Detroit Lakes has to Offer.