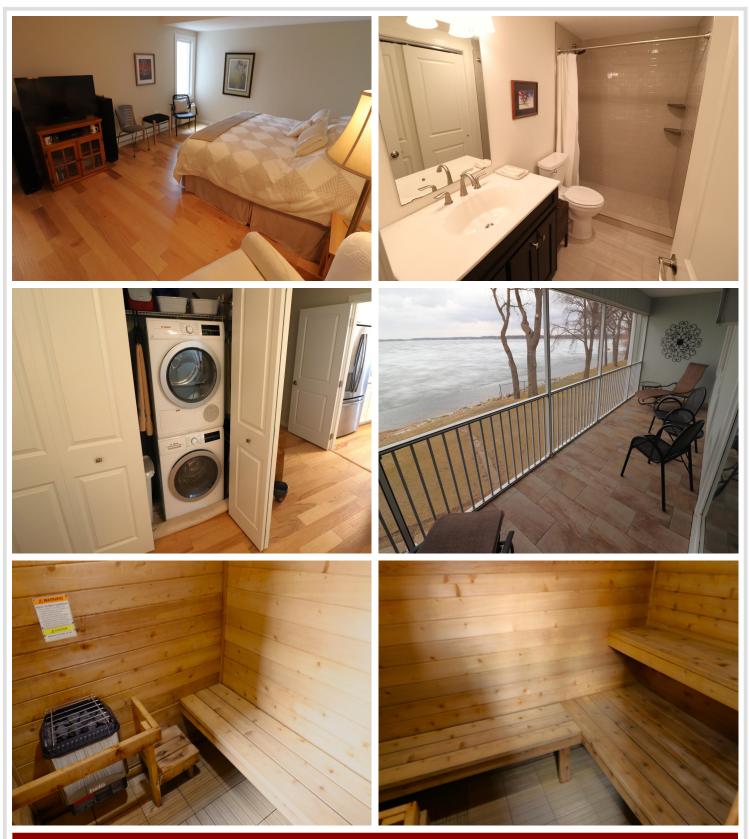

## **Description:**

Edgewater Condo on Little Detroit. 2 Bedroom 2 Bath Lakeside Unit with a Garage and Boat Slip. Completely Remodeled in 2017 Including Updated Kitchen and Baths. New Cupboards and Vanities. Cambria Quartz Kitchen Counters. All New Appliances, Including Bosch Stackable Washer and Dryer. New Light Fixtures, 2 New AC Units. Screened In Lakeside Deck Updated in 2018 with New Railing, Screens, and Tile. Hickory Engineered Wood Flooring Throughout the Unit. All Trim and Interior Doors Replaced. Indoor and Outdoor Pools. Recent Building Improvements Include New Exterior Doors and Windows, New Walkway on the East Side of the Building will be Completed in June 2025. HOA allows 30 Day Rentals. Great Location Near the City Beach and Park. Walking Distance to Several DL Eating Establishments. Spend Your Summer Enjoying Everything Detroit Lakes has to Offer.