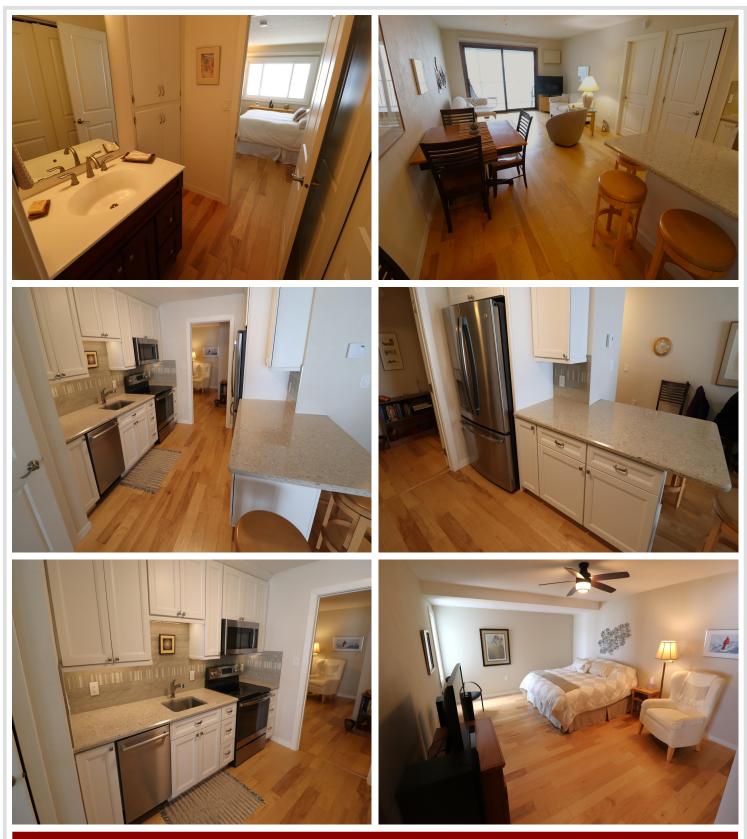

## **Description:**

Edgewater Condo on Little Detroit. 2 Bedroom 2 Bath Lakeside Unit with a Garage and Boat Slip. Completely Remodeled in 2017 Including Updated Kitchen and Baths. New Cupboards and Vanities. Cambria Quartz Kitchen Counters. All New Appliances, Including Bosch Stackable Washer and Dryer. New Light Fixtures, 2 New AC Units. Screened In Lakeside Deck Updated in 2018 with New Railing, Screens, and Tile. Hickory Engineered Wood Flooring Throughout the Unit. All Trim and Interior Doors Replaced. Indoor and Outdoor Pools. Recent Building Improvements Include New Exterior Doors and Windows, New Walkway on the East Side of the Building will be Completed in June 2025. HOA allows 30 Day Rentals. Great Location Near the City Beach and Park. Walking Distance to Several DL Eating Establishments. Spend Your Summer Enjoying Everything Detroit Lakes has to Offer.