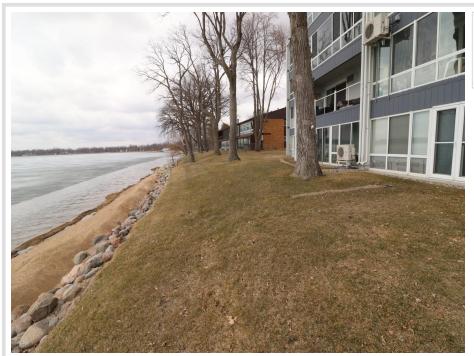

## **Description:**

Edgewater Condo on Little Detroit. 2 Bedroom 2 Bath Lakeside Unit with a Garage and Boat Slip. Completely Remodeled in 2017 Including Updated Kitchen and Baths. New Cupboards and Vanities. Cambria Quartz Kitchen Counters. All New Appliances, Including Bosch Stackable Washer and Dryer. New Light Fixtures, 2 New AC Units. Screened In Lakeside Deck Updated in 2018 with New Railing, Screens, and Tile. Hickory Engineered Wood Flooring Throughout the Unit. All Trim and Interior Doors Replaced. Indoor and Outdoor Pools. Recent Building Improvements Include New Exterior Doors and Windows, New Walkway on the East Side of the Building will be Completed in June 2025. HOA allows 30 Day Rentals. Great Location Near the City Beach and Park. Walking Distance to Several DL Eating Establishments. Spend Your Summer Enjoying Everything Detroit Lakes has to Offer.