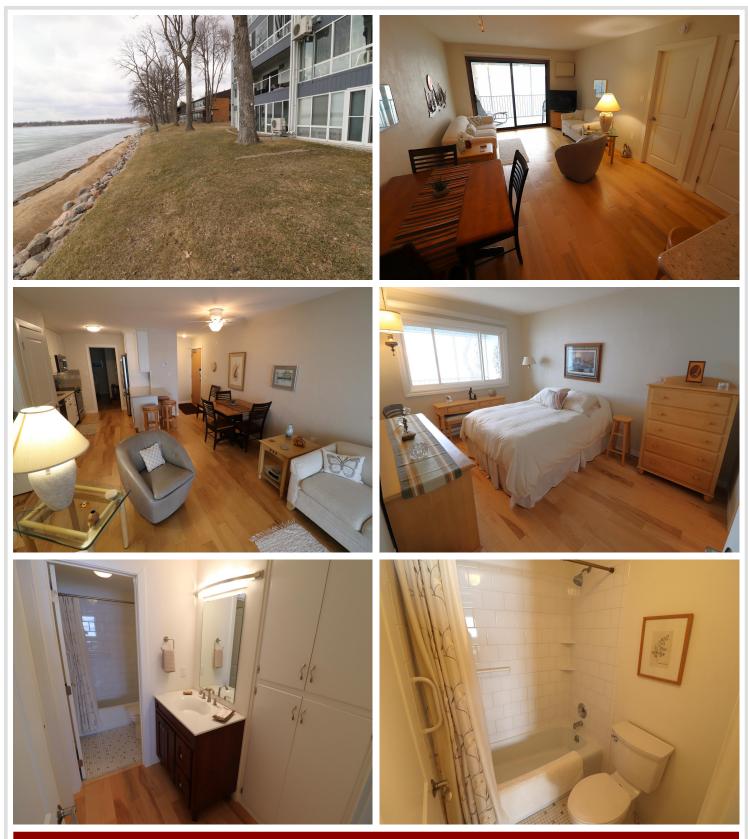

## **Description:**

Edgewater Condo on Little Detroit. 2 Bedroom 2 Bath Lakeside Unit with a Garage and Boat Slip. Completely Remodeled in 2017 Including Updated Kitchen and Baths. New Cupboards and Vanities. Cambria Quartz Kitchen Counters. All New Appliances, Including Bosch Stackable Washer and Dryer. New Light Fixtures, 2 New AC Units. Screened In Lakeside Deck Updated in 2018 with New Railing, Screens, and Tile. Hickory Engineered Wood Flooring Throughout the Unit. All Trim and Interior Doors Replaced. Indoor and Outdoor Pools. Recent Building Improvements Include New Exterior Doors and Windows, New Walkway on the East Side of the Building will be Completed in June 2025. HOA allows 30 Day Rentals. Great Location Near the City Beach and Park. Walking Distance to Several DL Eating Establishments. Spend Your Summer Enjoying Everything Detroit Lakes has to Offer.