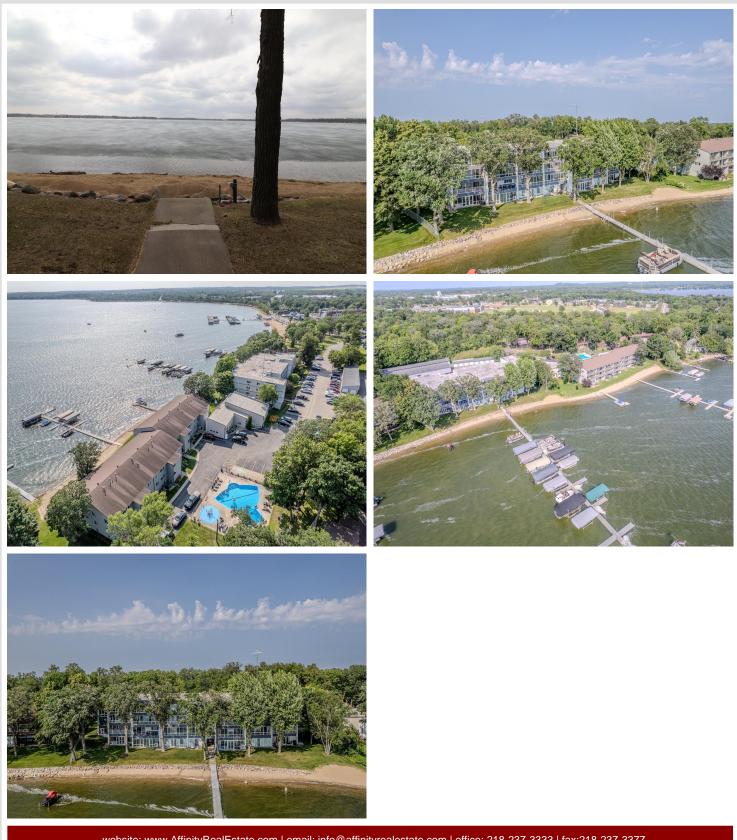

## **Description:**

Edgewater Condo on Little Detroit. 2 Bedroom 2 Bath Lakeside Unit with a Garage and Boat Slip. Completely Remodeled in 2017 Including Updated Kitchen and Baths. New Cupboards and Vanities. Cambria Quartz Kitchen Counters. All New Appliances, Including Bosch Stackable Washer and Dryer. New Light Fixtures, 2 New AC Units. Screened In Lakeside Deck Updated in 2018 with New Railing, Screens, and Tile. Hickory Engineered Wood Flooring Throughout the Unit. All Trim and Interior Doors Replaced. Indoor and Outdoor Pools. Recent Building Improvements Include New Exterior Doors and Windows, New Walkway on the East Side of the Building will be Completed in June 2025. HOA allows 30 Day Rentals. Great Location Near the City Beach and Park. Walking Distance to Several DL Eating Establishments. Spend Your Summer Enjoying Everything Detroit Lakes has to Offer.