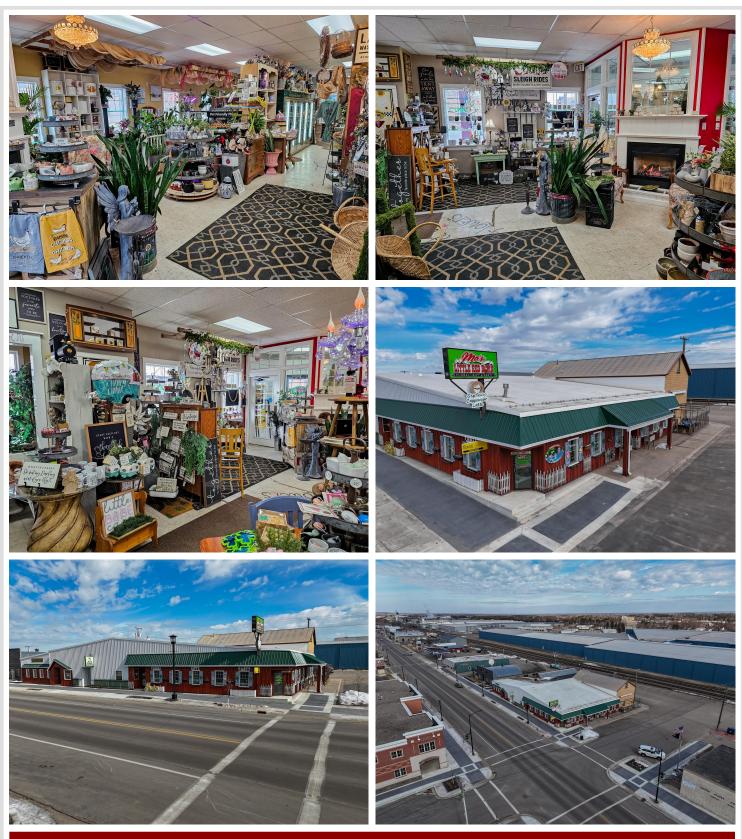

## **Description:**

MA'S LITTLE RED BARN - A Once-in-a-Lifetime Business Opportunity in the Heart of Perham! Step into Ownership of one of the Region's most Iconic and Beloved Businesses - Ma's Little Red Barn, the Area's Largest Premier Full-Service Floral Shop in Lakes Country.

This isn't your typical Flower Shop. Known for its Stunning Custom Floral Arrangements, Taffy Town Taffy, Chocolate Bar, Artisan Coffee, Home Décor, and So Much More, Ma's Little Red Barn is a true Destination for both Locals & Tourists alike. Its Charm, Creativity, and Exceptional Customer Service have made it a Staple in Perham and a deeply Respected Name in the Community.

With the Purchase, you'll receive the Heart and Soul of Ma's Barn - its Trusted Name, Inventory, Displays, Delivery Vehicle, Polished Website, and Vibrant Social Media Presence. More than just a Fully Operational & Profitable Business, this Opportunity also includes Optional Hands-On Training with "Ma" Herself, giving you the Tools - and Support - to carry the Legacy Forward with Confidence.