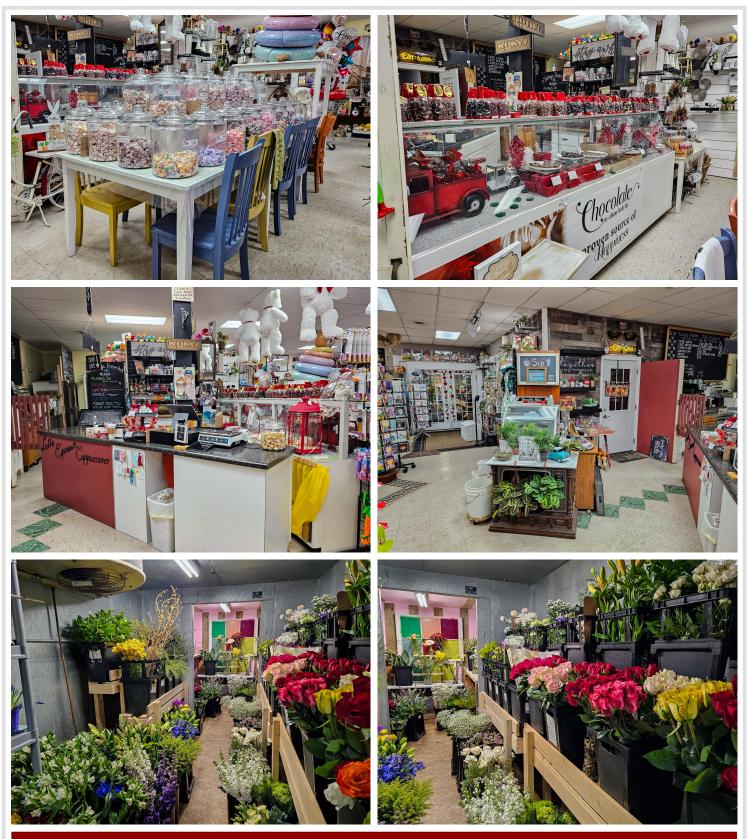

## **Description:**

MA'S LITTLE RED BARN - A Once-in-a-Lifetime Business Opportunity in the Heart of Perham! Step into Ownership of one of the Region's most Iconic and Beloved Businesses - Ma's Little Red Barn, the Area's Largest Premier Full-Service Floral Shop in Lakes Country.

This isn't your typical Flower Shop. Known for its Stunning Custom Floral Arrangements, Taffy Town Taffy, Chocolate Bar, Artisan Coffee, Home Décor, and So Much More, Ma's Little Red Barn is a true Destination for both Locals & Tourists alike. Its Charm, Creativity, and Exceptional Customer Service have made it a Staple in Perham and a deeply Respected Name in the Community.

With the Purchase, you'll receive the Heart and Soul of Ma's Barn - its Trusted Name, Inventory, Displays, Delivery Vehicle, Polished Website, and Vibrant Social Media Presence. More than just a Fully Operational & Profitable Business, this Opportunity also includes Optional Hands-On Training with "Ma" Herself, giving you the Tools - and Support - to carry the Legacy Forward with Confidence.