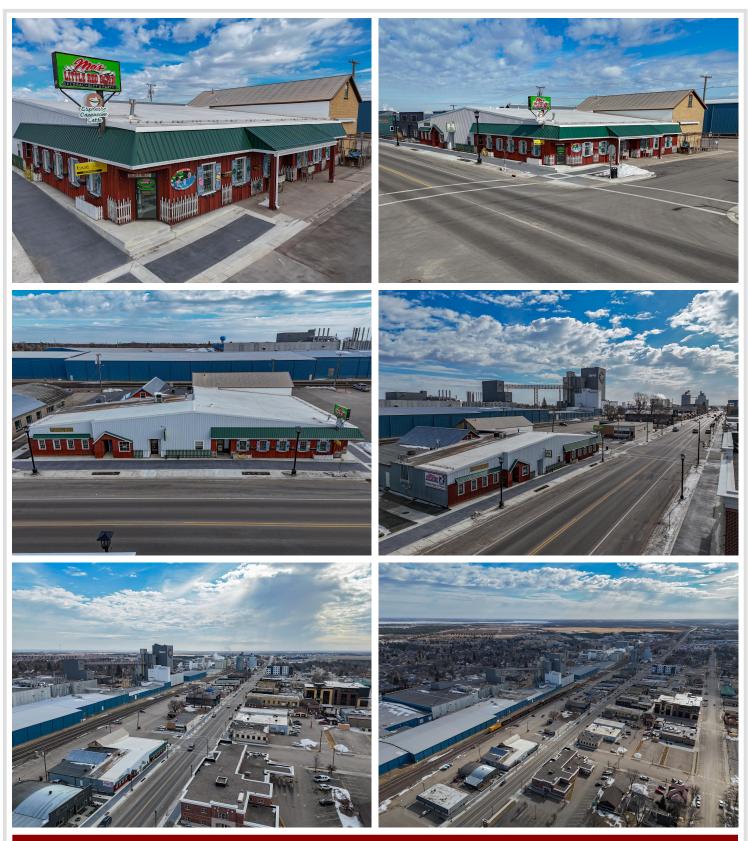

## **Description:**

MA'S LITTLE RED BARN - A Once-in-a-Lifetime Business Opportunity in the Heart of Perham! Step into Ownership of one of the Region's most Iconic and Beloved Businesses - Ma's Little Red Barn, the Area's Largest Premier Full-Service Floral Shop in Lakes Country.

This isn't your typical Flower Shop. Known for its Stunning Custom Floral Arrangements, Taffy Town Taffy, Chocolate Bar, Artisan Coffee, Home Décor, and So Much More, Ma's Little Red Barn is a true Destination for both Locals & Tourists alike. Its Charm, Creativity, and Exceptional Customer Service have made it a Staple in Perham and a deeply Respected Name in the Community.