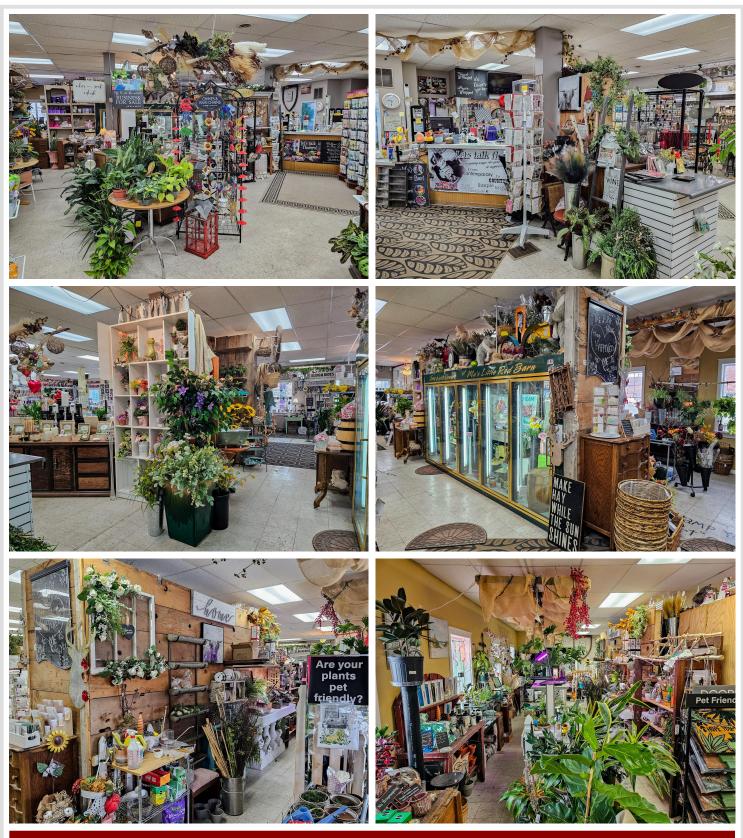

## **Description:**

MA'S LITTLE RED BARN - A Once-in-a-Lifetime Business Opportunity in the Heart of Perham! Step into Ownership of one of the Region's most Iconic and Beloved Businesses - Ma's Little Red Barn, the Area's Largest Premier Full-Service Floral Shop in Lakes Country.

This isn't your typical Flower Shop. Known for its Stunning Custom Floral Arrangements, Taffy Town Taffy, Chocolate Bar, Artisan Coffee, Home Décor, and So Much More, Ma's Little Red Barn is a true Destination for both Locals & Tourists alike. Its Charm, Creativity, and Exceptional Customer Service have made it a Staple in Perham and a deeply Respected Name in the Community.

With the Purchase, you'll receive the Heart and Soul of Ma's Barn - its Trusted Name, Inventory, Displays, Delivery Vehicle, Polished Website, and Vibrant Social Media Presence. More than just a Fully Operational & Profitable Business, this Opportunity also includes Optional Hands-On Training with "Ma" Herself, giving you the Tools - and Support - to carry the Legacy Forward with Confidence.