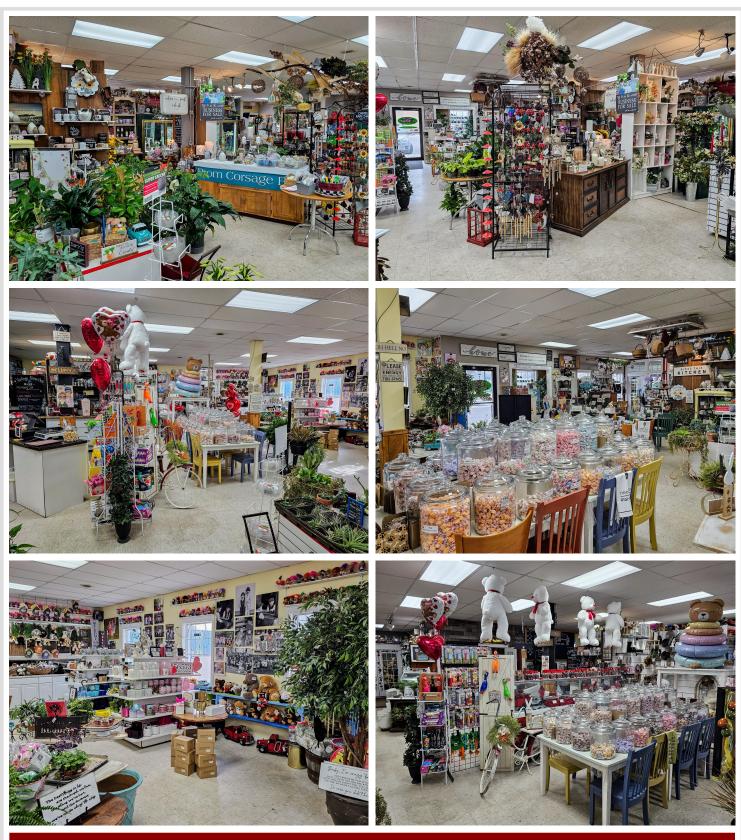

This isn't your typical Flower Shop. Known for its Stunning Custom Floral Arrangements, Taffy Town Taffy, Chocolate Bar, Artisan Coffee, Home Décor, and So Much More, Ma's Little Red Barn is a true Destination for both Locals & Tourists alike. Its Charm, Creativity, and Exceptional Customer Service have made it a Staple in Perham and a deeply Respected Name in the Community.

With the Purchase, you'll receive the Heart and Soul of Ma's Barn - its Trusted Name, Inventory, Displays, Delivery Vehicle, Polished Website, and Vibrant Social Media Presence. More than just a Fully Operational & Profitable Business, this Opportunity also includes Optional Hands-On Training with "Ma" Herself, giving you the Tools - and Support - to carry the Legacy Forward with Confidence.