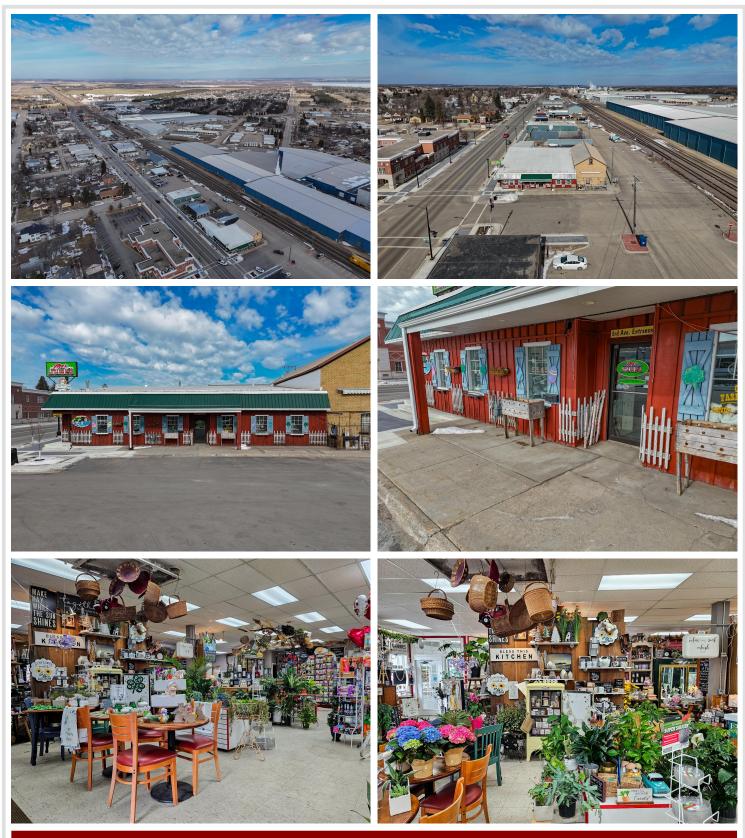

## **Description:**

MA'S LITTLE RED BARN - A Once-in-a-Lifetime Business Opportunity in the Heart of Perham! Step into Ownership of one of the Region's most Iconic and Beloved Businesses - Ma's Little Red Barn, the Area's Largest Premier Full-Service Floral Shop in Lakes Country.

This isn't your typical Flower Shop. Known for its Stunning Custom Floral Arrangements, Taffy Town Taffy, Chocolate Bar, Artisan Coffee, Home Décor, and So Much More, Ma's Little Red Barn is a true Destination for both Locals & Tourists alike. Its Charm, Creativity, and Exceptional Customer Service have made it a Staple in Perham and a deeply Respected Name in the Community.

With the Purchase, you'll receive the Heart and Soul of Ma's Barn - its Trusted Name, Inventory, Displays, Delivery Vehicle, Polished Website, and Vibrant Social Media Presence. More than just a Fully Operational & Profitable Business, this Opportunity also includes Optional Hands-On Training with "Ma" Herself, giving you the Tools - and Support - to carry the Legacy Forward with Confidence.