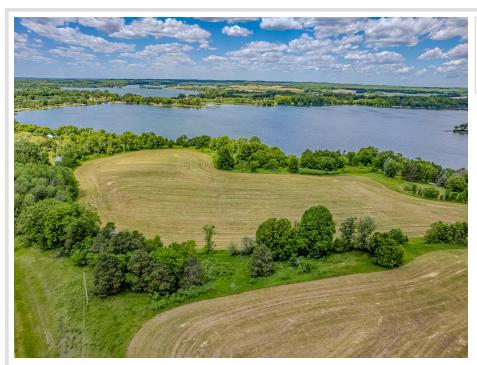

## **Description:**

Set your sights on LOON VIEW – the newest Lakeside Neighborhood just outside of Vergas, offering a limited selection of Build-Ready Lots on beautiful Loon Lake!

Tucked at the end of the development, offering unmatched Privacy, this Expansive Lot boasts the most Shoreline, the most Trees, and the most Space to build – a true gem.

Elevated just enough to allow for sweeping Views over the Lake, wander the Land and you'll quickly picture yourself enjoying Sunsets from your future Deck, surrounded by Nature and Tranquility.

Plus, enjoy the added bonus of a Pristine Sugar-Sand Lake Bottom along your shoreline, making it Ideal for Swimming and Relaxing on the Crystal-Clear waters of Loon Lake.

Back Lots are also available for those seeking extra space for a future Shop or Outbuilding. Start planning your future on the beautiful shores of LOON VIEW!