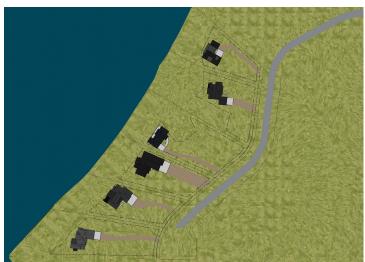

## **Description:**

Set your sights on LOON VIEW – the newest Lakeside Neighborhood just outside of Vergas, offering a limited selection of Build-Ready Lots on beautiful Loon Lake!

Tucked at the end of the development, offering unmatched Privacy, this Expansive Lot boasts the most Shoreline, the most Trees, and the most Space to build – a true gem.

Back Lots are also available for those seeking extra space for a future Shop or Outbuilding. Start planning your future on the beautiful shores of LOON VIEW!