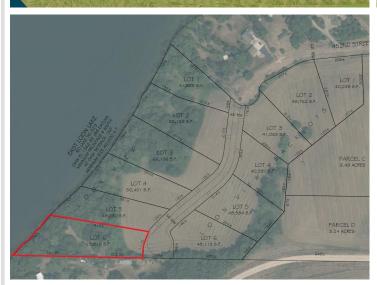

## Additional Details:

Lot Acres 1.51

Lot Dimensions 111 x 530 x 224 x 415

School District 549
Taxes \$8,118
Taxes with Assessments \$8,198
Tax Year 2024

## **Driving Directions:**

From Vergas, head Southwest on S Pelican Ave until E Looney Ln, then turn left. Continue for 2.7 Miles, then turn right onto Mallard Dr. After 0.2 Miles, turn right onto 316th Ave, then take the first left onto 452nd St. Continue straight and the property will be marked on the right side.