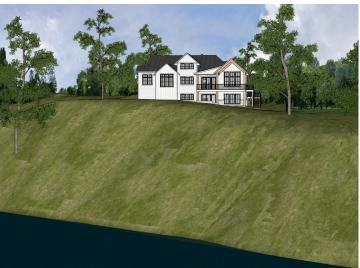

## **Description:**

Set your sights on LOON VIEW – the newest Lakeside Neighborhood just outside of Vergas, offering a limited selection of Build-Ready Lots on beautiful Loon Lake!

Tucked at the end of the development, offering unmatched Privacy, this Expansive Lot boasts the most Shoreline, the most Trees, and the most Space to build – a true gem.

Elevated just enough to allow for sweeping Views over the Lake, wander the Land and you'll quickly picture yourself enjoying Sunsets from your future Deck, surrounded by Nature and Tranquility.

Plus, enjoy the added bonus of a Pristine Sugar-Sand Lake Bottom along your shoreline, making it Ideal for Swimming and Relaxing on the Crystal-Clear waters of Loon Lake.