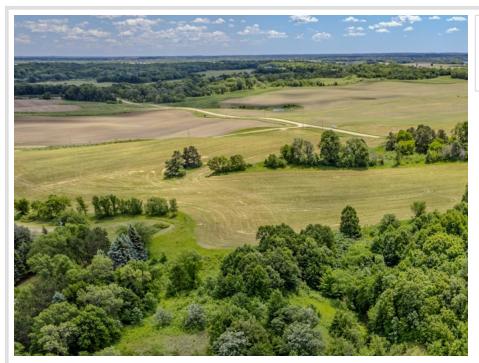

## **Description:**

Set your Sights on LOON VIEW – the newest Neighborhood just outside of Vergas, offering a limited selection of Build-Ready Lots with Views of Loon Lake!

Whether you're dreaming of a Custom Home, Shouse, Barndominium, or simply an Oversized Shop, this Lot offers the flexibility to match your vision.

Positioned to capture Sweeping Views of Loon Lake and the surrounding countryside - a Peaceful Backdrop for your Future Build.

A New Access Road is currently under construction and is slated for completion in the first week of May, ensuring seamless, Year-Round Access at no cost to you.

Located just Minutes from the booming Town of Vergas, you'll have easy access to Shops, Dining, Public Lake Access, and Community Events, all while relishing the tranquility of Country Living.

Whether you're looking to Build your Future Home or need a versatile Lot for a Sizeable Shop, LOON VIEW offers the Ideal Canvas!