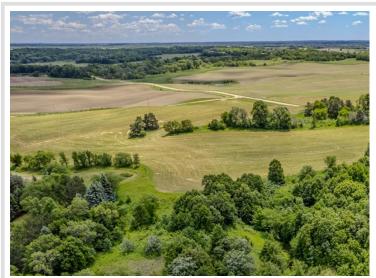

## **Description:**

Set your Sights on LOON VIEW – the newest Neighborhood just outside of Vergas, offering a limited selection of Build-Ready Lots with Views of Loon Lake!

Whether you're dreaming of a Custom Home, Shouse, Barndominium, or simply an Oversized Shop, this Lot offers the flexibility to match your vision.

Positioned to capture Sweeping Views of Loon Lake and the surrounding countryside - a Peaceful Backdrop for your Future Build.

A New Access Road is currently under construction and is slated for completion in the first week of May, ensuring seamless, Year-Round Access at no cost to you.

Located just Minutes from the booming Town of Vergas, you'll have easy access to Shops, Dining, Public Lake Access, and Community Events, all while relishing the tranquility of Country Living.

Whether you're looking to Build your Future Home or need a versatile Lot for a Sizeable Shop, LOON VIEW offers the Ideal Canvas!