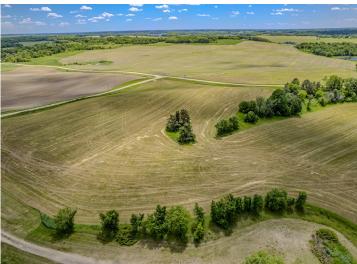

## **Description:**

Set your Sights on LOON VIEW – the newest Neighborhood just outside of Vergas, offering a limited selection of Build-Ready Lots with Views of Loon Lake!

Whether you're dreaming of a Custom Home, Shouse, Barndominium, or simply an Oversized Shop, this Lot offers the flexibility to match your vision.

Positioned to capture Sweeping Views of Loon Lake and the surrounding countryside - a Peaceful Backdrop for your Future Build.

A New Access Road is currently under construction and is slated for completion in the first week of May, ensuring seamless, Year-Round Access at no cost to you.

Located just Minutes from the booming Town of Vergas, you'll have easy access to Shops, Dining, Public Lake Access, and Community Events, all while relishing the tranquility of Country Living.

Whether you're looking to Build your Future Home or need a versatile Lot for a Sizeable Shop, LOON VIEW offers the Ideal Canvas!