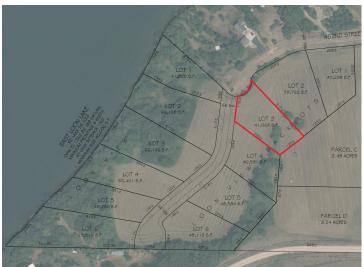

## **Description:**

Set your Sights on LOON VIEW – the newest Neighborhood just outside of Vergas, offering a limited selection of Build-Ready Lots with Views of Loon Lake!

Whether you're dreaming of a Custom Home, Shouse, Barndominium, or simply an Oversized Shop, this Lot offers the flexibility to match your vision.

## Additional Details:

Lot Acres 0.94

Lot Dimensions 176 x 312 x 125 x 235

School District 549
Taxes \$8,118
Taxes with Assessments \$8,198
Tax Year 2024