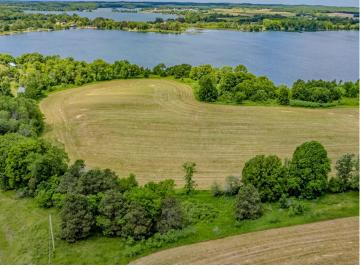

## **Description:**

Set your Sights on LOON VIEW - the newest Neighborhood just outside of Vergas, offering a limited selection of Build-Ready Lots with Views of Loon Lake!

Whether you're dreaming of a Custom Home, Shouse, Barndominium, or simply an Oversized Shop, this Lot offers the flexibility to match your vision.

Positioned to capture Sweeping Views of Loon Lake and the surrounding countryside - a Peaceful Backdrop for your Future Build.

A New Access Road is currently under construction and is slated for completion in the first week of May, ensuring seamless, Year-Round Access at no cost to you.

Located just Minutes from the booming Town of Vergas, you'll have easy access to Shops, Dining, Public Lake Access, and Community Events, all while relishing the tranquility of Country Living.

Whether you're looking to Build your Future Home or need a versatile Lot for a Sizeable Shop, LOON VIEW offers the Ideal Canvas!