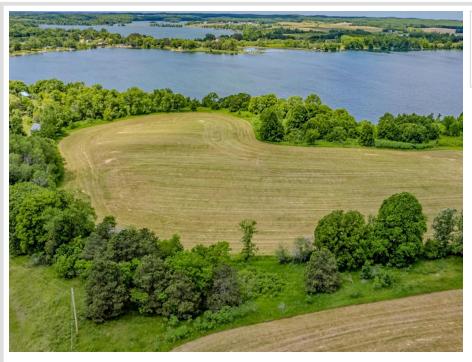

## **Description:**

Set your Sights on LOON VIEW - the newest Neighborhood just outside of Vergas, offering a limited selection of Build-Ready Lots with Views of Loon Lake!

Whether you're dreaming of a Custom Home, Shouse, Barndominium, or simply an Oversized Shop, this Lot offers the flexibility to match your vision.

Positioned to capture Sweeping Views of Loon Lake and the surrounding countryside - a Peaceful Backdrop for your Future Build.

A New Access Road is currently under construction and is slated for completion in the first week of May, ensuring seamless, Year-Round Access at no cost to you.

Located just Minutes from the booming Town of Vergas, you'll have easy access to Shops, Dining, Public Lake Access, and Community Events, all while relishing the tranquility of Country Living.

Whether you're looking to Build your Future Home or need a versatile Lot for a Sizeable Shop, LOON VIEW offers the Ideal Canvas!