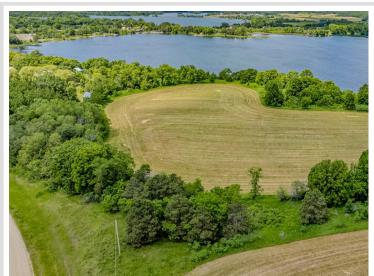

## **Description:**

Set your Sights on LOON VIEW – the newest Neighborhood just outside of Vergas, offering a limited selection of Build-Ready Lots with Views of Loon Lake!

Whether you're dreaming of a Custom Home, Shouse, Barndominium, or simply an Oversized Shop, this Lot offers the flexibility to match your vision.

Positioned to capture Sweeping Views of Loon Lake and the surrounding countryside - a Peaceful Backdrop for your Future Build.

A New Access Road is currently under construction and is slated for completion in the first week of May, ensuring seamless, Year-Round Access at no cost to you.

Located just Minutes from the booming Town of Vergas, you'll have easy access to Shops, Dining, Public Lake Access, and Community Events, all while relishing the tranquility of Country Living.

Whether you're looking to Build your Future Home or need a versatile Lot for a Sizeable Shop, LOON VIEW offers the Ideal Canvas!