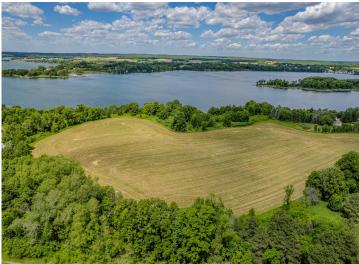

## **Description:**

Set your Sights on LOON VIEW – the newest Neighborhood just outside of Vergas, offering a limited selection of Build-Ready Lots with Views of Loon Lake!

Whether you're dreaming of a Custom Home, Shouse, Barndominium, or simply an Oversized Shop, this Lot offers the flexibility to match your vision.

Positioned to capture Sweeping Views of Loon Lake and the surrounding countryside - a Peaceful Backdrop for your Future Build.

A New Access Road is currently under construction and is slated for completion in the first week of May, ensuring seamless, Year-Round Access at no cost to you.

Located just Minutes from the booming Town of Vergas, you'll have easy access to Shops, Dining, Public Lake Access, and Community Events, all while relishing the tranquility of Country Living.

Whether you're looking to Build your Future Home or need a versatile Lot for a Sizeable Shop, LOON VIEW offers the Ideal Canvas!