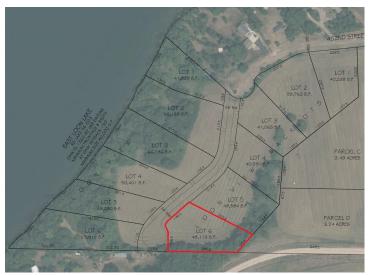

## Additional Details:

Lot Acres 1.1

Lot Dimensions 106x146 x 293 x 98 x 285

School District 549
Taxes \$8,118
Taxes with Assessments \$8,198
Tax Year 2024