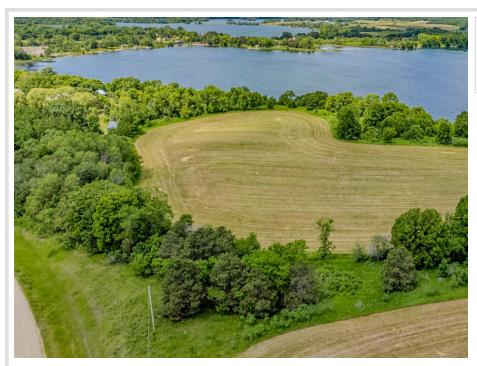

## **Description:**

Set your Sights on LOON VIEW – the newest Neighborhood just outside of Vergas, offering a limited selection of Build-Ready Lots with Views of Loon Lake!

Whether you're dreaming of a Custom Home, Shouse, Barndominium, or simply an Oversized Shop, this Lot offers the flexibility to match your vision.

Positioned to capture Sweeping Views of Loon Lake and the surrounding countryside - a Peaceful Backdrop for your Future Build.

A New Access Road is currently under construction and is slated for completion in the first week of May, ensuring seamless, Year-Round Access at no cost to you.

Located just Minutes from the booming Town of Vergas, you'll have easy access to Shops, Dining, Public Lake Access, and Community Events, all while relishing the tranquility of Country Living.

Whether you're looking to Build your Future Home or need a versatile Lot for a Sizeable Shop, LOON VIEW offers the Ideal Canvas!