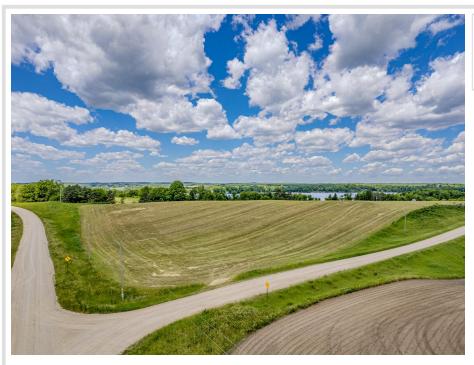

## **Description:**

Set your sights on LOON VIEW – the newest Neighborhood just outside of Vergas, offering a limited selection of Build-Ready Lots in a peaceful country setting!

This 3.24-Acre Pasture Lot features an incredible Hilltop Setting that showcases Breathtaking Panoramic Views of the surrounding Countryside & Woods.

Whether you're imagining a Custom Home, Shouse, Barndominium, or even just an Oversized Shop, this Scenic and Peaceful Lot offers the perfect place to bring your Vision to Life.

Located just minutes from the Booming Town of Vergas, enjoy the benefits of nearby Shops, Dining, Public Lake Access, and Community Events, all while enjoying the tranquility of Country Living.

Whether you're looking to build your Future Home or a Peaceful Countryside Escape, LOON VIEW offers the Ideal Canvas!