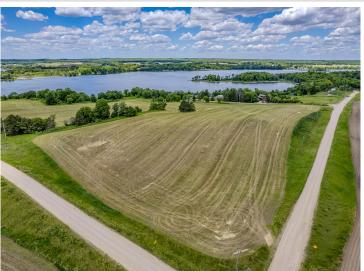

## **Description:**

Set your sights on LOON VIEW – the newest Neighborhood just outside of Vergas, offering a limited selection of Build-Ready Lots in a peaceful country setting!

This 3.24-Acre Pasture Lot features an incredible Hilltop Setting that showcases Breathtaking Panoramic Views of the surrounding Countryside & Woods.

Whether you're imagining a Custom Home, Shouse, Barndominium, or even just an Oversized Shop, this Scenic and Peaceful Lot offers the perfect place to bring your Vision to Life.

Located just minutes from the Booming Town of Vergas, enjoy the benefits of nearby Shops, Dining, Public Lake Access, and Community Events, all while enjoying the tranquility of Country Living.

Whether you're looking to build your Future Home or a Peaceful Countryside Escape, LOON VIEW offers the Ideal Canvas!