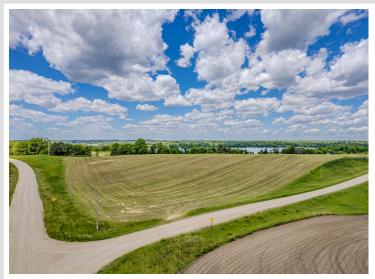

## **Description:**

Set your sights on LOON VIEW – the newest Neighborhood just outside of Vergas, offering a limited selection of Build-Ready Lots in a peaceful country setting!

This 3.24-Acre Pasture Lot features an incredible Hilltop Setting that showcases Breathtaking Panoramic Views of the surrounding Countryside & Woods.

Whether you're imagining a Custom Home, Shouse, Barndominium, or even just an Oversized Shop, this Scenic and Peaceful Lot offers the perfect place to bring your Vision to Life.

Located just minutes from the Booming Town of Vergas, enjoy the benefits of nearby Shops, Dining, Public Lake Access, and Community Events, all while enjoying the tranquility of Country Living.

Whether you're looking to build your Future Home or a Peaceful Countryside Escape, LOON VIEW offers the Ideal Canvas!