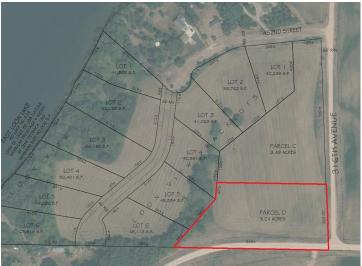

## **Description:**

Set your sights on LOON VIEW – the newest Neighborhood just outside of Vergas, offering a limited selection of Build-Ready Lots in a peaceful country setting!

This 3.24-Acre Pasture Lot features an incredible Hilltop Setting that showcases Breathtaking Panoramic Views of the surrounding Countryside & Woods.

## **Additional Details:**

Lot Acres 3.24

Lot Dimensions 265 x 649 x 262x67 x 460

School District 549
Taxes \$8,118
Taxes with Assessments \$8,198
Tax Year 2024