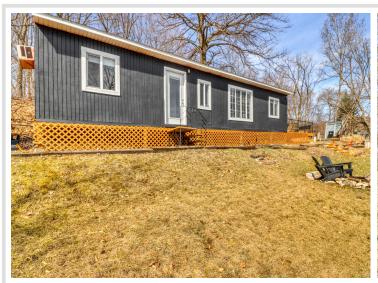

# **Description:**

Welcome to this South Lida haven where you have breathtaking views of Maplewood State Park. Enjoy sitting on your updated deck or by your firepit overlooking the lake while listening to the loons sing. This lake home has a one-of-a-kind sunrise view. Take out your boat or pontoon and admire all that North Lida and South Lida have to offer. This newly updated lake home is near the coveted Heart of Lakes Trail multiuse trail system and is a short drive into Pelican Rapids where you can find many delicious dining options. Start your dream of lake living here on beautiful South Lida.

### **Additional Details:**

Year Built 1975 Lot Acres 0.81 Lot Dimensions 105x335 School District 548 Taxes \$1,307 Taxes with Assessments \$1,442 Tax Year 2025