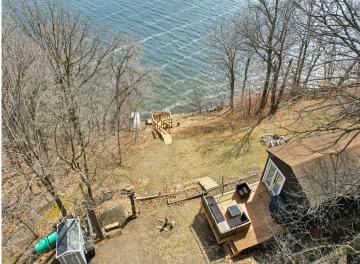

# **Description:**

Welcome to this South Lida haven where you have breathtaking views of Maplewood State Park. Enjoy sitting on your updated deck or by your firepit overlooking the lake while listening to the loons sing. This lake home has a one-of-a-kind sunrise view. Take out your boat or pontoon and admire all that North Lida and South Lida have to offer. This newly updated lake home is near the coveted Heart of Lakes Trail multiuse trail system and is a short drive into Pelican Rapids where you can find many delicious dining options. Start your dream of lake living here on beautiful South Lida.

### **Additional Details:**

Year Built 1975 Lot Acres 0.81 Lot Dimensions 105x335 School District 548 Taxes \$1,307 Taxes with Assessments \$1,442 Tax Year 2025