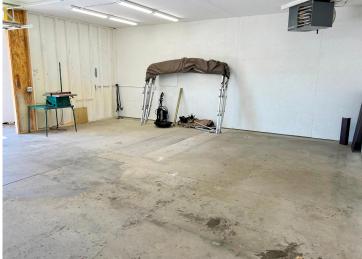

## **Description:**

Position your retail or office-service business in a premier location along the high-traffic Hwy 210 corridor in East Brainerd! This highly visible and easily accessible property offers everything you need to thrive. The main building features a spacious, open retail or reception area, multiple private offices, and a versatile warehouse with a convenient drive-in door. Additionally, a large storage building with three drive-in doors provides ample space for inventory, equipment, or expansion. Don't miss this outstanding opportunity to grow your business in a sought-after location!