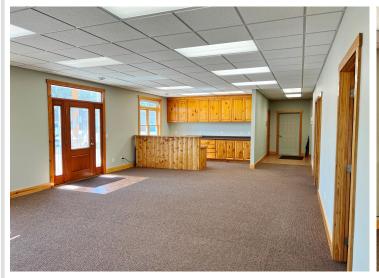

## **Description:**

Position your retail or office-service business in a premier location along the high-traffic Hwy 210 corridor in East Brainerd! This highly visible and easily accessible property offers everything you need to thrive. The main building features a spacious, open retail or reception area, multiple private offices, and a versatile warehouse with a convenient drive-in door. Additionally, a large storage building with three drive-in doors provides ample space for inventory, equipment, or expansion. Don't miss this outstanding opportunity to grow your business in a sought-after location!