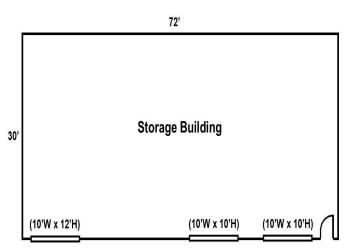

## **Description:**

Position your retail or office-service business in a premier location along the high-traffic Hwy 210 corridor in East Brainerd! This highly visible and easily accessible property offers everything you need to thrive. The main building features a spacious, open retail or reception area, multiple private offices, and a versatile warehouse with a convenient drive-in door. Additionally, a large storage building with three drive-in doors provides ample space for inventory, equipment, or expansion. Don't miss this outstanding opportunity to grow your business in a sought-after location!