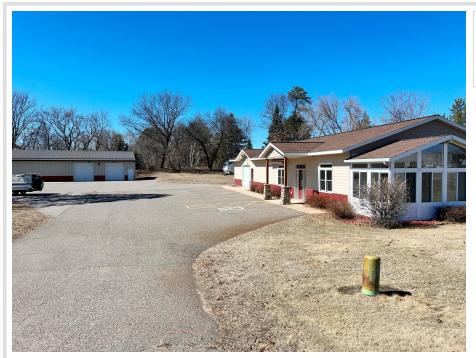

## **Description:**

Position your retail or office-service business in a premier location along the high-traffic Hwy 210 corridor in East Brainerd! This highly visible and easily accessible property offers everything you need to thrive. The main building features a spacious, open retail or reception area, multiple private offices, and a versatile warehouse with a convenient drive-in door. Additionally, a large storage building with three drive-in doors provides ample space for inventory, equipment, or expansion. Don't miss this outstanding opportunity to grow your business in a sought-after location!

### **Additional Details:**

Year Built 2006 Lot Acres 1.1

Lot Dimensions Approx. 248.02 x 251.53' x 246.74' x

150.91'

Garage Stalls 4
School District 181
Taxes \$3,368
Tax Year 2025