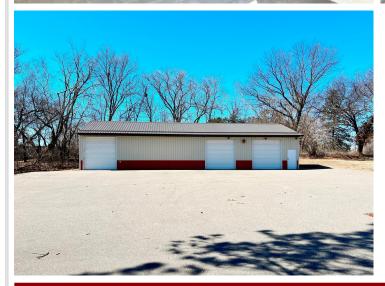

## **Description:**

Position your retail or office-service business in a premier location along the high-traffic Hwy 210 corridor in East Brainerd! This highly visible and easily accessible property offers everything you need to thrive. The main building features a spacious, open retail or reception area, multiple private offices, and a versatile warehouse with a convenient drive-in door. Additionally, a large storage building with three drive-in doors provides ample space for inventory, equipment, or expansion. Don't miss this outstanding opportunity to grow your business in a sought-after location!