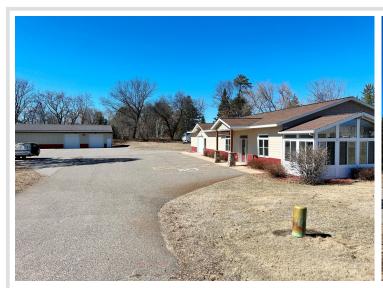

## **Description:**

Position your retail or office-service business in a premier location along the high-traffic Hwy 210 corridor in East Brainerd! This highly visible and easily accessible property offers everything you need to thrive. The main building features a spacious, open retail or reception area, multiple private offices, and a versatile warehouse with a convenient drive-in door. Additionally, a large storage building with three drive-in doors provides ample space for inventory, equipment, or expansion. Don't miss this outstanding opportunity to grow your business in a sought-after location!

### **Additional Details:**

Year Built 2006 Lot Acres 1.1

Lot Dimensions Approx. 248.02 x 251.53' x 246.74' x

150.91'

Garage Stalls 4
School District 181
Taxes \$3,368
Tax Year 2025