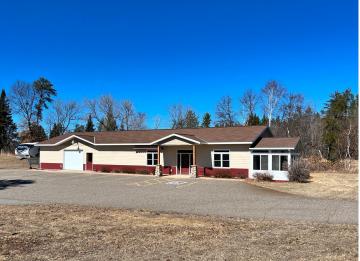

## **Description:**

Position your retail or office-service business in a premier location along the high-traffic Hwy 210 corridor in East Brainerd! This highly visible and easily accessible property offers everything you need to thrive. The main building features a spacious, open retail or reception area, multiple private offices, and a versatile warehouse with a convenient drive-in door. Additionally, a large storage building with three drive-in doors provides ample space for inventory, equipment, or expansion. Don't miss this outstanding opportunity to grow your business in a sought-after location!

### **Additional Details:**

Year Built 2006 Lot Acres 1.1

Lot Dimensions Approx. 248.02 x 251.53' x 246.74' x

150.91'

Garage Stalls 4
School District 181
Taxes \$3,368
Tax Year 2025