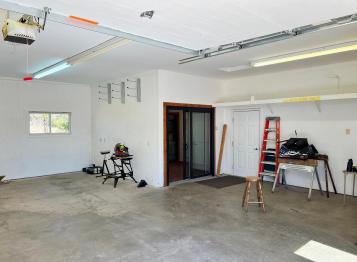

## **Description:**

Position your retail or office-service business in a premier location along the high-traffic Hwy 210 corridor in East Brainerd! This highly visible and easily accessible property offers everything you need to thrive. The main building features a spacious, open retail or reception area, multiple private offices, and a versatile warehouse with a convenient drive-in door. Additionally, a large storage building with three drive-in doors provides ample space for inventory, equipment, or expansion. Don't miss this outstanding opportunity to grow your business in a sought-after location!

### **Additional Details:**

Year Built 2006 Lot Acres 1.1

Lot Dimensions Approx. 248.02 x 251.53' x 246.74' x

150.91'

Garage Stalls 4
School District 181
Taxes \$3,368
Tax Year 2025