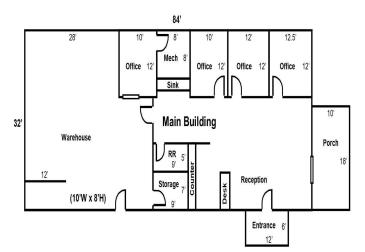

## **Description:**

Position your retail or office-service business in a premier location along the high-traffic Hwy 210 corridor in East Brainerd! This highly visible and easily accessible property offers everything you need to thrive. The main building features a spacious, open retail or reception area, multiple private offices, and a versatile warehouse with a convenient drive-in door. Additionally, a large storage building with three drive-in doors provides ample space for inventory, equipment, or expansion. Don't miss this outstanding opportunity to grow your business in a sought-after location!

### **Additional Details:**

Year Built 2006 Lot Acres 1.1

Lot Dimensions Approx. 248.02 x 251.53' x 246.74' x

150.91'

Garage Stalls 4
School District 181
Taxes \$3,368
Tax Year 2025