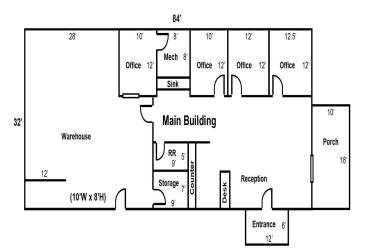

### **Description:**

Position your retail or office-service business in a premier location along the high-traffic Hwy 210 corridor in East Brainerd! This highly visible and easily accessible property offers everything you need to thrive. The main building features a spacious, open retail or reception area, multiple private offices, and a versatile warehouse with a convenient drive-in door. Additionally, a large storage building with three drive-in doors provides ample space for inventory, equipment, or expansion. Don't miss this outstanding opportunity to grow your business in a sought-after location!