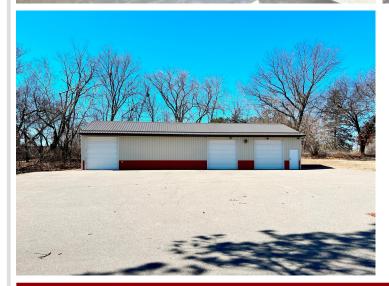

### **Description:**

Position your retail or office-service business in a premier location along the high-traffic Hwy 210 corridor in East Brainerd! This highly visible and easily accessible property offers everything you need to thrive. The main building features a spacious, open retail or reception area, multiple private offices, and a versatile warehouse with a convenient drive-in door. Additionally, a large storage building with three drive-in doors provides ample space for inventory, equipment, or expansion. Don't miss this outstanding opportunity to grow your business in a sought-after location!