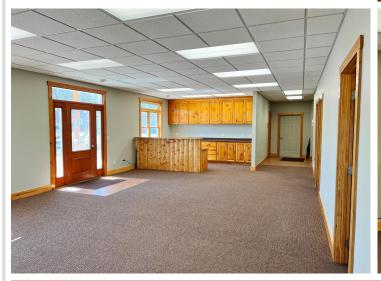

### **Description:**

Position your retail or office-service business in a premier location along the high-traffic Hwy 210 corridor in East Brainerd! This highly visible and easily accessible property offers everything you need to thrive. The main building features a spacious, open retail or reception area, multiple private offices, and a versatile warehouse with a convenient drive-in door. Additionally, a large storage building with three drive-in doors provides ample space for inventory, equipment, or expansion. Don't miss this outstanding opportunity to grow your business in a sought-after location!