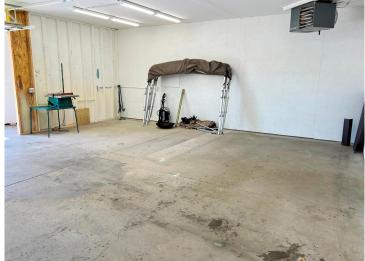

### **Description:**

Position your retail or office-service business in a premier location along the high-traffic Hwy 210 corridor in East Brainerd! This highly visible and easily accessible property offers everything you need to thrive. The main building features a spacious, open retail or reception area, multiple private offices, and a versatile warehouse with a convenient drive-in door. Additionally, a large storage building with three drive-in doors provides ample space for inventory, equipment, or expansion. Don't miss this outstanding opportunity to grow your business in a sought-after location!