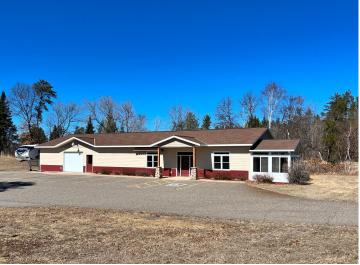

### **Description:**

Position your retail or office-service business in a premier location along the high-traffic Hwy 210 corridor in East Brainerd! This highly visible and easily accessible property offers everything you need to thrive. The main building features a spacious, open retail or reception area, multiple private offices, and a versatile warehouse with a convenient drive-in door. Additionally, a large storage building with three drive-in doors provides ample space for inventory, equipment, or expansion. Don't miss this outstanding opportunity to grow your business in a sought-after location!

### **Additional Details:**

Year Built 2006 Lot Acres 1.1

Lot Dimensions Approx. 248.02 x 251.53' x 246.74' x

150.91'

Garage Stalls 4
School District 181
Taxes \$3,368
Tax Year 2025