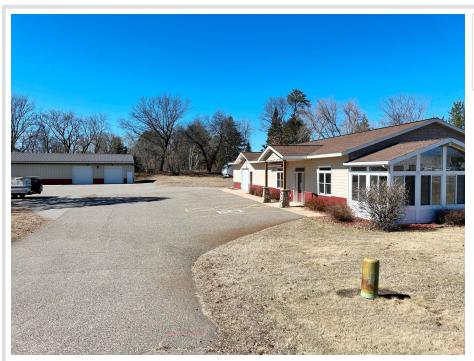

### **Description:**

Position your retail or office-service business in a premier location along the high-traffic Hwy 210 corridor in East Brainerd! This highly visible and easily accessible property offers everything you need to thrive. The main building features a spacious, open retail or reception area, multiple private offices, and a versatile warehouse with a convenient drive-in door. Additionally, a large storage building with three drive-in doors provides ample space for inventory, equipment, or expansion. Don't miss this outstanding opportunity to grow your business in a sought-after location!

### **Additional Details:**

Year Built 2006 Lot Acres 1.1

Lot Dimensions Approx. 248.02 x 251.53' x 246.74' x

150.91'

Garage Stalls 4
School District 181
Taxes \$3,368
Tax Year 2025