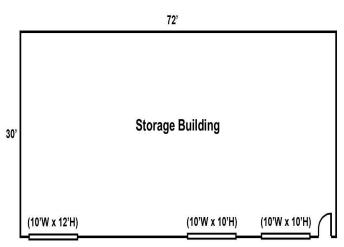

### **Description:**

Position your retail or office-service business in a premier location along the high-traffic Hwy 210 corridor in East Brainerd! This highly visible and easily accessible property offers everything you need to thrive. The main building features a spacious, open retail or reception area, multiple private offices, and a versatile warehouse with a convenient drive-in door. Additionally, a large storage building with three drive-in doors provides ample space for inventory, equipment, or expansion. Don't miss this outstanding opportunity to grow your business in a sought-after location!