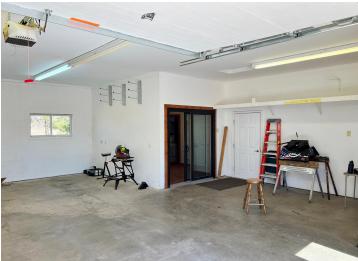

### **Description:**

Position your retail or office-service business in a premier location along the high-traffic Hwy 210 corridor in East Brainerd! This highly visible and easily accessible property offers everything you need to thrive. The main building features a spacious, open retail or reception area, multiple private offices, and a versatile warehouse with a convenient drive-in door. Additionally, a large storage building with three drive-in doors provides ample space for inventory, equipment, or expansion. Don't miss this outstanding opportunity to grow your business in a sought-after location!

### **Additional Details:**

Year Built 2006 Lot Acres 1.1

Lot Dimensions Approx. 248.02 x 251.53' x 246.74' x

150.91'

Garage Stalls 4
School District 181
Taxes \$3,368
Tax Year 2025