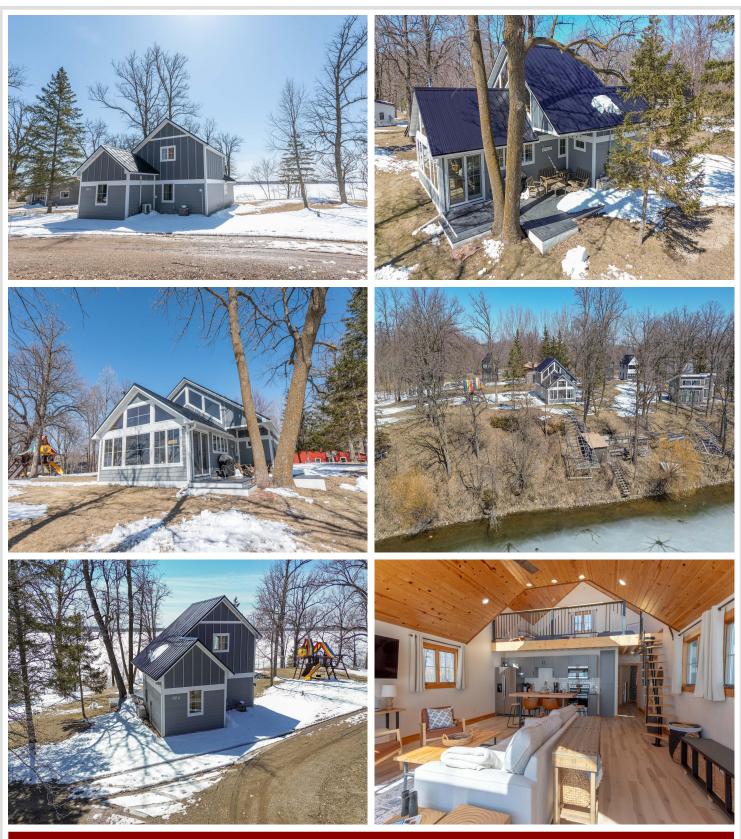

## **Description:**

Welcome to this 2020 build, gorgeous year round home in the impressive Firefly Association, complete with gorgeous lake views watching the sunset over Dead Lake. Massive lakeside windows with vaulted ceilings & a free standing wood burning fireplace combine for a cozy, comfortable great room. Loft above provides great extra sleeping space & more great views. Two bedrooms on the main floor with tiled bathroom and walk in glass door shower. 10+ acres of common ground to enjoy with a shared dock, private boat slip, mature trees, and a common rec building great for get-togethers. Seller will sell fully furnished! The sellers put a ton of work into this so it is ready for your enjoyment. Reap the benefits of lake life without the work, no need to come mow the lawn or blow the snow, it's all taken care of here. Line up your showing today to enjoy this gorgeous property this summer!