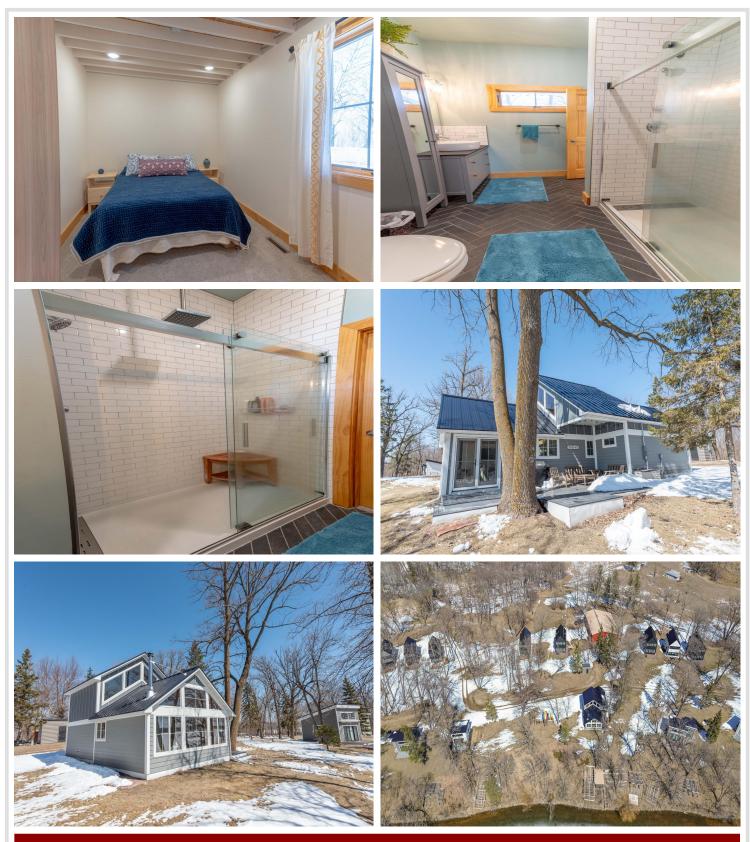

## **Description:**

Welcome to this 2020 build, gorgeous year round home in the impressive Firefly Association, complete with gorgeous lake views watching the sunset over Dead Lake. Massive lakeside windows with vaulted ceilings & a free standing wood burning fireplace combine for a cozy, comfortable great room. Loft above provides great extra sleeping space & more great views. Two bedrooms on the main floor with tiled bathroom and walk in glass door shower. 10+ acres of common ground to enjoy with a shared dock, private boat slip, mature trees, and a common rec building great for get-togethers. Seller will sell fully furnished! The sellers put a ton of work into this so it is ready for your enjoyment. Reap the benefits of lake life without the work, no need to come mow the lawn or blow the snow, it's all taken care of here. Line up your showing today to enjoy this gorgeous property this summer!

### Additional Details:

| Year Built             | 2020                           |
|------------------------|--------------------------------|
| Lot Acres              | 0.04                           |
| Lot Dimensions         | .04AC plus 10AC Common Grounds |
| School District        | 549                            |
| Taxes                  | \$2,161                        |
| Taxes with Assessments | \$2,161                        |
| Tax Year               | 2025                           |

### Additional Features:

Basement: Crawl Space Fuel: Electric, Wood Heat: Forced Air, Fireplace(s) Sewer: Shared Septic Water: Shared System Air Conditioning: Central Air, Ductless Mini-Split