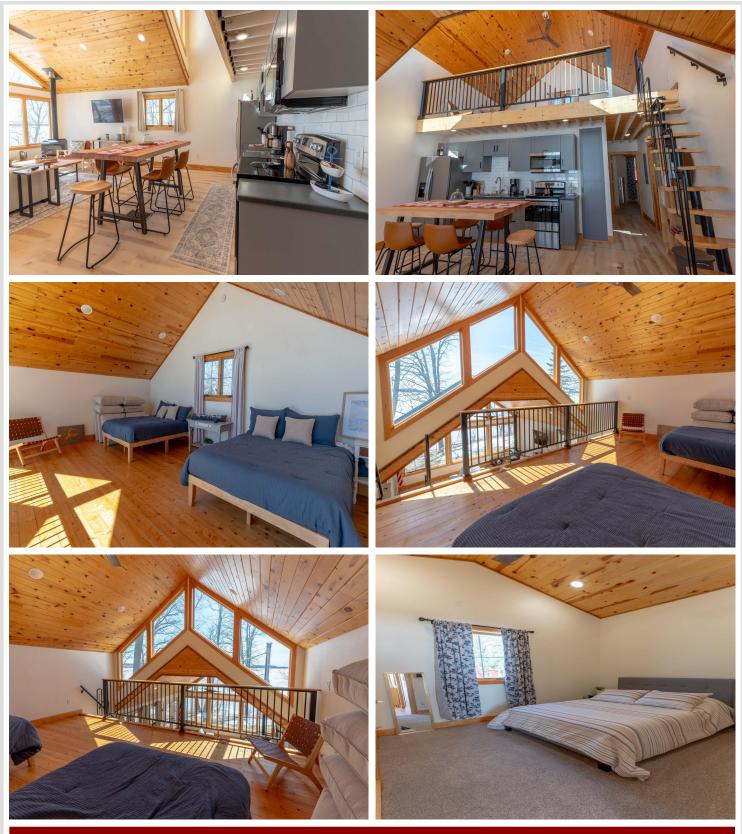

## **Description:**

Welcome to this 2020 build, gorgeous year round home in the impressive Firefly Association, complete with gorgeous lake views watching the sunset over Dead Lake. Massive lakeside windows with vaulted ceilings & a free standing wood burning fireplace combine for a cozy, comfortable great room. Loft above provides great extra sleeping space & more great views. Two bedrooms on the main floor with tiled bathroom and walk in glass door shower. 10+ acres of common ground to enjoy with a shared dock, private boat slip, mature trees, and a common rec building great for get-togethers. Seller will sell fully furnished! The sellers put a ton of work into this so it is ready for your enjoyment. Reap the benefits of lake life without the work, no need to come mow the lawn or blow the snow, it's all taken care of here. Line up your showing today to enjoy this gorgeous property this summer!