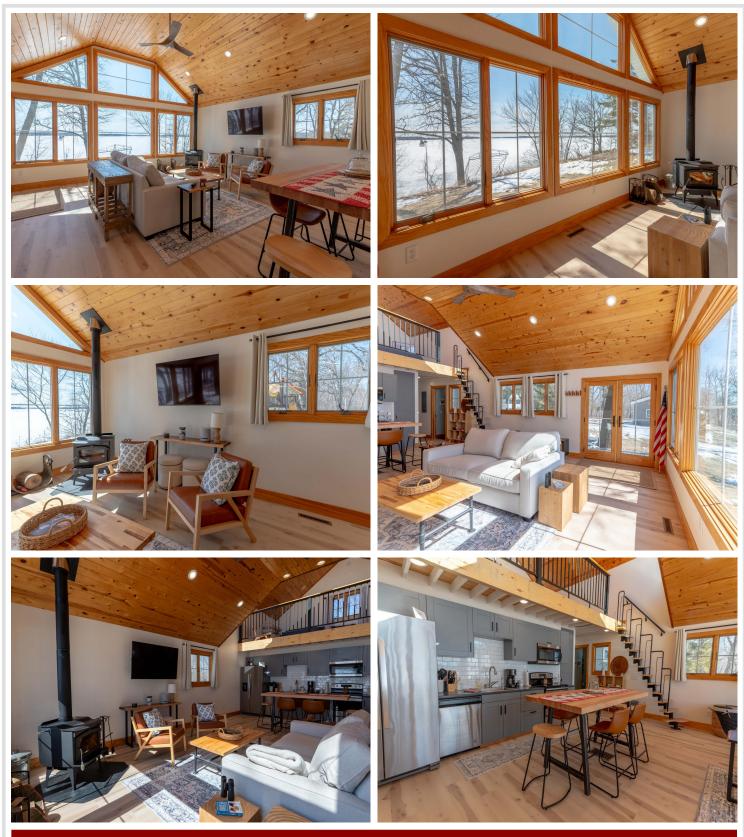

## **Description:**

Welcome to this 2020 build, gorgeous year round home in the impressive Firefly Association, complete with gorgeous lake views watching the sunset over Dead Lake. Massive lakeside windows with vaulted ceilings & a free standing wood burning fireplace combine for a cozy, comfortable great room. Loft above provides great extra sleeping space & more great views. Two bedrooms on the main floor with tiled bathroom and walk in glass door shower. 10+ acres of common ground to enjoy with a shared dock, private boat slip, mature trees, and a common rec building great for get-togethers. Seller will sell fully furnished! The sellers put a ton of work into this so it is ready for your enjoyment. Reap the benefits of lake life without the work, no need to come mow the lawn or blow the snow, it's all taken care of here. Line up your showing today to enjoy this gorgeous property this summer!