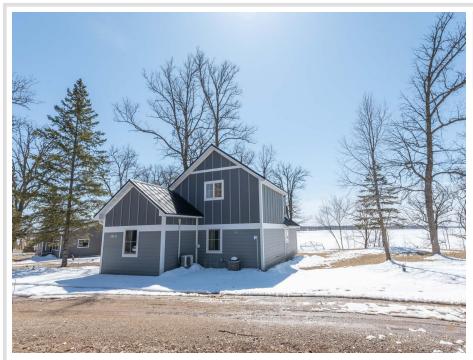

## **Description:**

Welcome to this 2020 build, gorgeous year round home in the impressive Firefly Association, complete with gorgeous lake views watching the sunset over Dead Lake. Massive lakeside windows with vaulted ceilings & a free standing wood burning fireplace combine for a cozy, comfortable great room. Loft above provides great extra sleeping space & more great views. Two bedrooms on the main floor with tiled bathroom and walk in glass door shower. 10+ acres of common ground to enjoy with a shared dock, private boat slip, mature trees, and a common rec building great for get-togethers. Seller will sell fully furnished! The sellers put a ton of work into this so it is ready for your enjoyment. Reap the benefits of lake life without the work, no need to come mow the lawn or blow the snow, it's all taken care of here. Line up your showing today to enjoy this gorgeous property this summer!