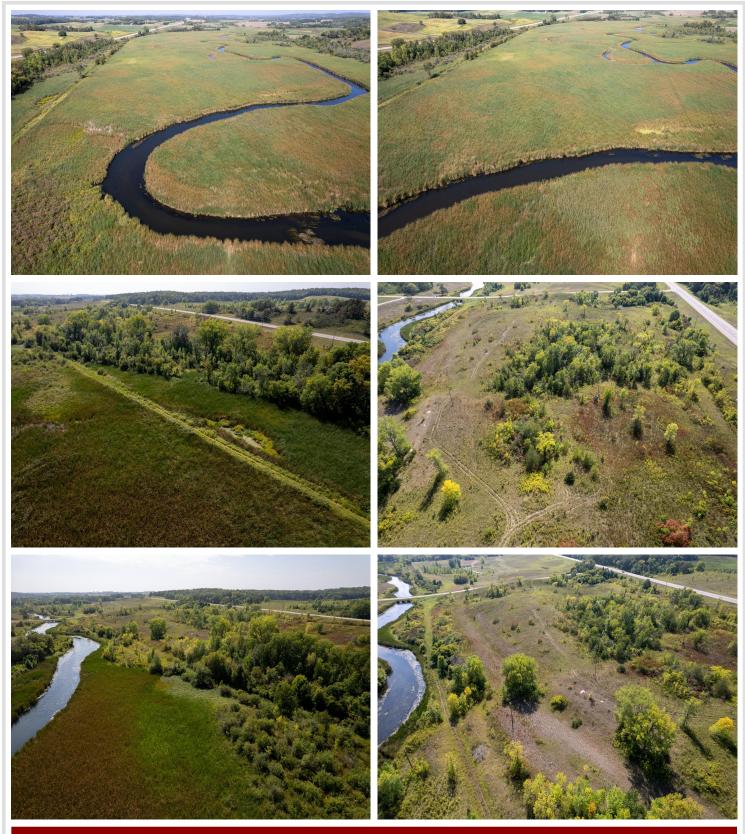

## **Description:**

Riverfront Paradise Awaits - 61± Acres on the Pelican River

Discover an extraordinary opportunity to own 61± acres of pristine, picturesque land with approximately 3,700 feet of Pelican River frontage. This rare gem offers unmatched privacy, panoramic water views, and a rich habitat teeming with wildlife—ideal for hunting, outdoor recreation, or simply enjoying the serenity of nature.

Whether you're envisioning a secluded getaway, a hunter's retreat, or the site of your forever home, this property offers limitless potential. Stroll along the riverbanks, watch eagles soar, and breathe in the tranquility that only a place like this can provide.