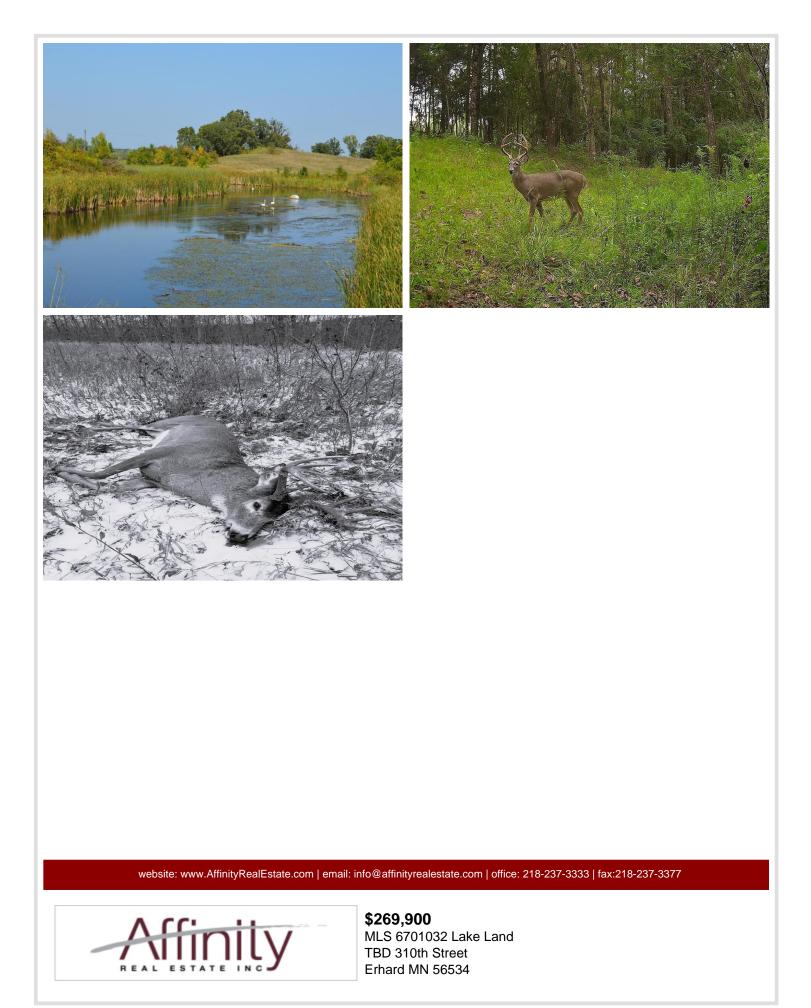

## **Description:**

Riverfront Paradise Awaits - 61± Acres on the Pelican River

Discover an extraordinary opportunity to own 61± acres of pristine, picturesque land with approximately 3,700 feet of Pelican River frontage. This rare gem offers unmatched privacy, panoramic water views, and a rich habitat teeming with wildlife—ideal for hunting, outdoor recreation, or simply enjoying the serenity of nature.

Whether you're envisioning a secluded getaway, a hunter's retreat, or the site of your forever home, this property offers limitless potential. Stroll along the riverbanks, watch eagles soar, and breathe in the tranquility that only a place like this can provide.