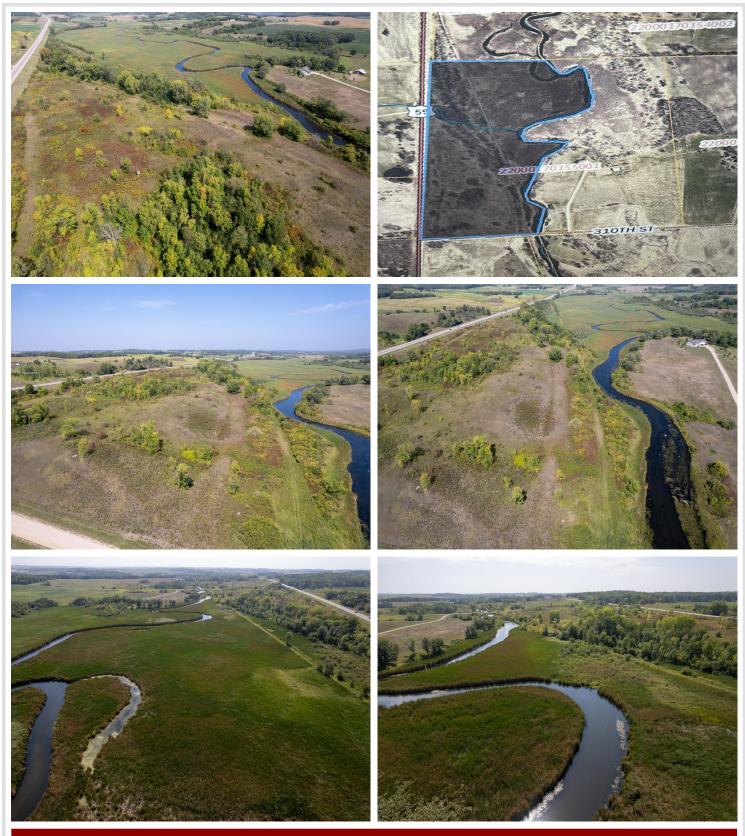

## **Description:**

Riverfront Paradise Awaits - 61± Acres on the Pelican River

Discover an extraordinary opportunity to own 61± acres of pristine, picturesque land with approximately 3,700 feet of Pelican River frontage. This rare gem offers unmatched privacy, panoramic water views, and a rich habitat teeming with wildlife—ideal for hunting, outdoor recreation, or simply enjoying the serenity of nature.

Whether you're envisioning a secluded getaway, a hunter's retreat, or the site of your forever home, this property offers limitless potential. Stroll along the riverbanks, watch eagles soar, and breathe in the tranquility that only a place like this can provide.