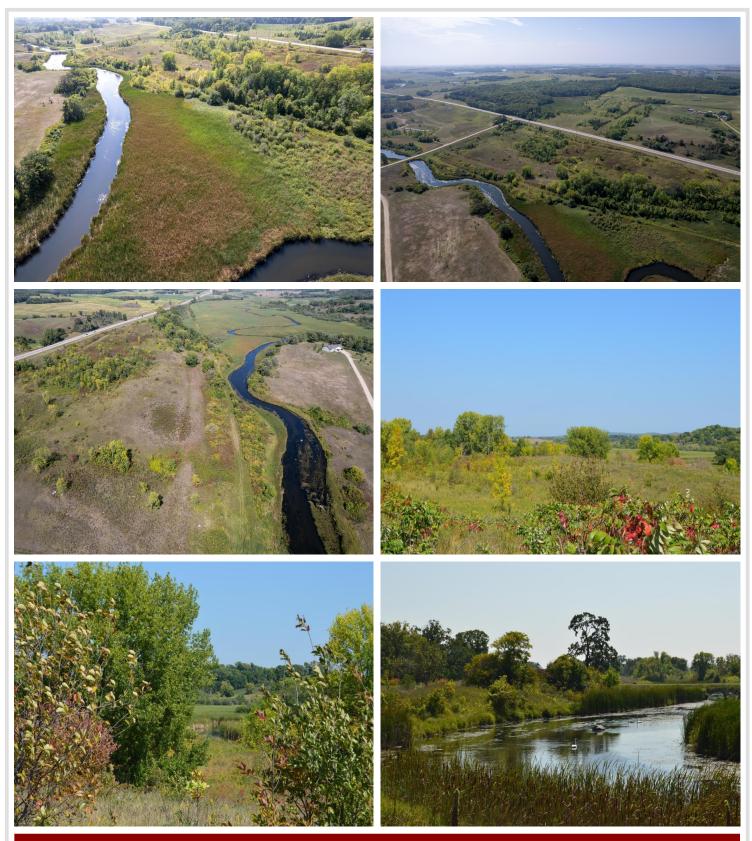

## **Description:**

Riverfront Paradise Awaits - 61± Acres on the Pelican River

Discover an extraordinary opportunity to own 61± acres of pristine, picturesque land with approximately 3,700 feet of Pelican River frontage. This rare gem offers unmatched privacy, panoramic water views, and a rich habitat teeming with wildlife—ideal for hunting, outdoor recreation, or simply enjoying the serenity of nature.

Whether you're envisioning a secluded getaway, a hunter's retreat, or the site of your forever home, this property offers limitless potential. Stroll along the riverbanks, watch eagles soar, and breathe in the tranquility that only a place like this can provide.