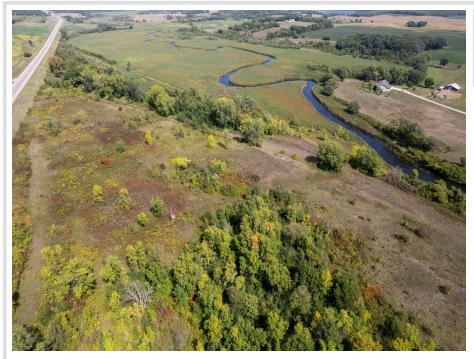

## **Description:**

Riverfront Paradise Awaits - 61± Acres on the Pelican River

Discover an extraordinary opportunity to own 61± acres of pristine, picturesque land with approximately 3,700 feet of Pelican River frontage. This rare gem offers unmatched privacy, panoramic water views, and a rich habitat teeming with wildlife—ideal for hunting, outdoor recreation, or simply enjoying the serenity of nature.

Whether you're envisioning a secluded getaway, a hunter's retreat, or the site of your forever home, this property offers limitless potential. Stroll along the riverbanks, watch eagles soar, and breathe in the tranquility that only a place like this can provide.